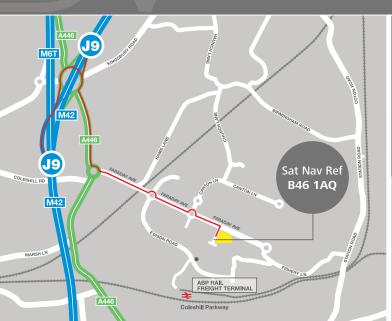

#### **Communications**

| ■ M6 Toll           | 2.0 miles  |
|---------------------|------------|
| ■ M42 - Junction 9  | 2.0 miles  |
| ■ M6 - Junction 4   | 5.6 miles  |
| <b>■</b> Birmingham | 12.5 miles |
| ■ M1 Junction 19    | 29.4 miles |

  Source Google maps.