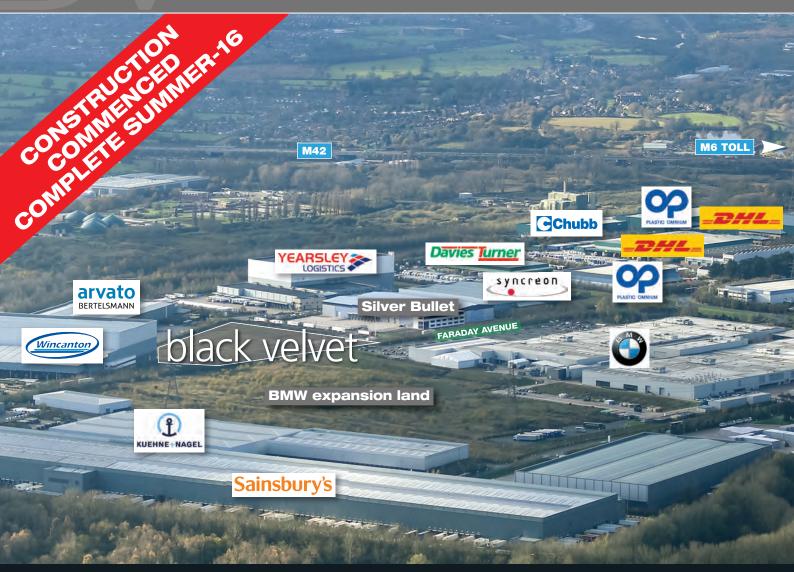

#### **Description**

Hams Hall Distribution Park is in the prime location close to junction 9 of the M42 due east of Birmingham.

The park has already attracted major facilities for key occupiers such as BMW, Sainsburys, Beko, DHL, Kuehne & Nagel, Accident Exchange, Plastic Omnium and Expeditors.

- The Park benefits from an **on-site intermodal rail freight terminal** which connects with the ports of Southampton, Felixstowe and Ipswich.
- The BMW engine production facility at Hams Hall produces engines for both BMW and Mini and has recently received further investment.
- Hams Hall is within a 20 minute drive time of the two major Jaguar Land Rover car plants at Castle Bromwich and Solihull.