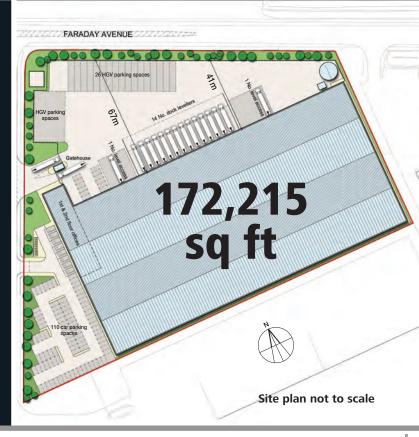

#### **Accommodation (GIA)**

|                    | sq m   | sq ft   |
|--------------------|--------|---------|
| Warehouse          | 14,829 | 159,610 |
| Offices            | 1,171  | 12,605  |
| Total              | 16,000 | 172,215 |
| Car Parking Spaces |        | 110     |
| HGV Parking Spaces |        | 26      |
| Dock Levellers     |        | 14      |
| Level Access       |        | 2       |
| Eaves Height       |        | 12m     |

#### Site Plan

Viewing strictly through the joint sole agents.

Ranjit Gill: rsgill@savills.com 0121 634 8402 Katie Aitchison: kaitchison@savills.com 0121 634 8406

Carl Durrant: carl.durrant@eu.jll.com 0121 214 9950 Steven Jaggers: steven.jaggers@eu.jll.com 0121 214 9953 JESIGNED AND PRODUCED BY CORNACK 020 7620 1205 - www.cormackadverfising.com