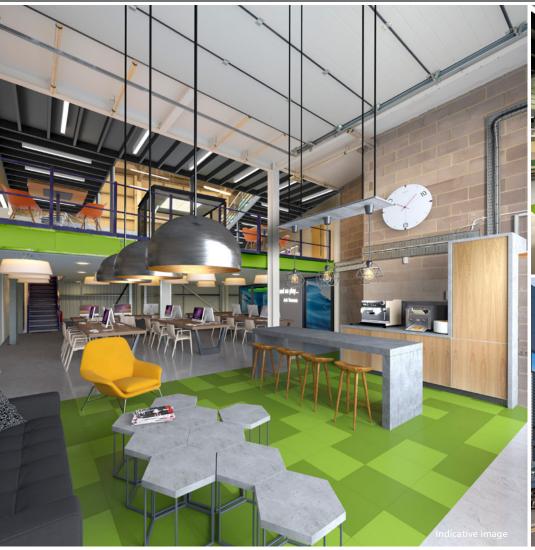

## Prime Central London Warehouse Unit Available for Bespoke Office Space 5,911 sq ft (549.1 sq m)

- **Excellent access to Central London**
- Road and Battersea Park train station
- via Victoria, Vauxhall and Stockwell
- Flexible open plan layout with
- Air Conditioning