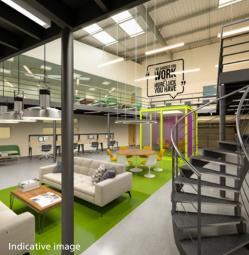

## Prime Central London Warehouse Unit Available for Bespoke Office Space 5,911 sq ft (549.1 sq m)

- **Excellent access to Central London**
- Road and Battersea Park train station
- via Victoria, Vauxhall and Stockwell
- Flexible open plan layout with
- Air Conditioning