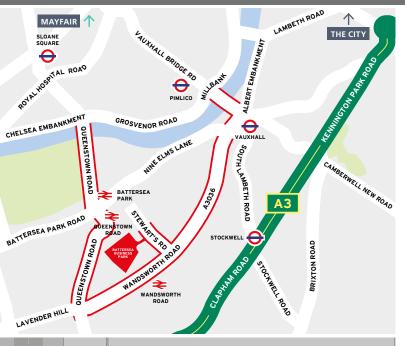

#### **LOCATION**

Unit 8 Battersea Business Park is located within an established industrial estate located in Battersea, South West London, within the London Borough of Wandsworth. Battersea Business Park is located to the west of Stewarts Road which is connected to Wandsworth Road which in turn is approximately 1 ½ mile from Vauxhall Cross to the North East and Clapham Junction 1 ¾ miles to the South West. There are numerous bus routes on Wandsworth Road and Stewarts Road.

#### CONNECTIVITY

|                         | MILES |
|-------------------------|-------|
| Wandsworth Road Station | 0.3   |
| Battersea Park Station  | 0.6   |
| Vauxhall Station        | 1.25  |
| Clapham Junction        | 1.75  |
| Stockwell Underground   | 0.75  |