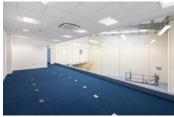

## Prime Central London Warehouse Unit Available for Bespoke Office Space 5,911 sq ft (549.1 sq m)

- **Excellent access to Central London**
- Road and Battersea Park train station
- via Victoria, Vauxhall and Stockwell
- Flexible open plan layout with
- Air Conditioning