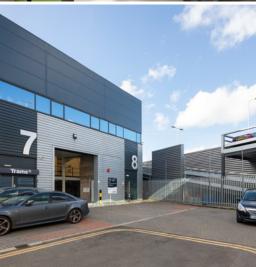

### battersea business park

8 BATTERSEA BUSINESS PARK ■ BATTERSEA ■ SW8 4UY











## Prime Central London Warehouse Unit Available for Bespoke Office Space 5,911 sq ft (549.1 sq m)

- **Excellent access to Central London**
- Road and Battersea Park train station
- via Victoria, Vauxhall and Stockwell
- Flexible open plan layout with
- Air Conditioning

# BATTERSEA, SW8

### battersea business park

8 BATTERSEA BUSINESS PARK ■ BATTERSEA ■ SW8 4UY









#### **LOCATION**

Unit 8 Battersea Business Park is located within an established industrial estate located in Battersea, South West London, within the London Borough of Wandsworth. Battersea Business Park is located to the west of Stewarts Road which is connected to Wandsworth Road which in turn is approximately 1 ½ mile from Vauxhall Cross to the North East and Clapham Junction 1 ¾ miles to the South West. There ar