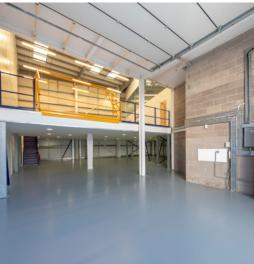

### **ACCOMMODATION**

| DESCRIPTION         | SQ FT | SQ M  |
|---------------------|-------|-------|
| Ground Floor        | 2,666 | 247.7 |
| First Floor         | 706   | 65.6  |
| Second Floor        | 1,205 | 111.9 |
| Warehouse Mezzanine | 1,334 | 124   |
| Total               | 5,911 | 549   |