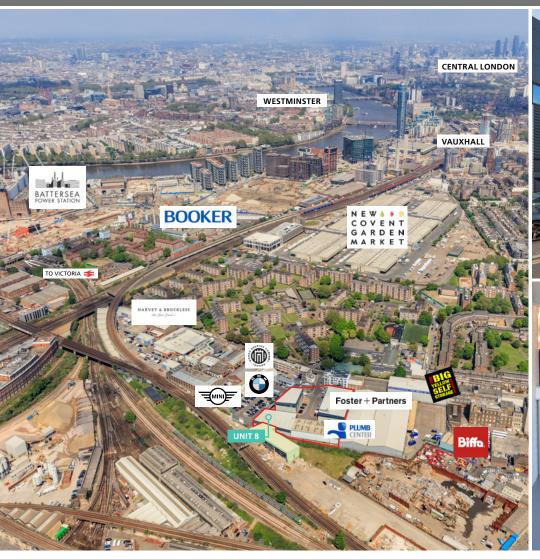

### **LOCATION**

Unit 8 Battersea Business Park is located within an established industrial estate located in Battersea, South West London, within the London Borough of Wandsworth. Battersea Business Park is located to the west of Stewarts Road which is connected to Wandsworth Road which in turn is approximately 1 ½ mile from Vauxhall Cross to the North East and Clapham Junction 1 ¾ miles to the South West. There are numerous bus routes on Wandsworth Road and Stewarts Road.

### CONNECTIVITY

|                         | MILES |
|-------------------------|-------|
| Wandsworth Road Station | 0.3   |
| Battersea Park Station  | 0.6   |
| Vauxhall Station        | 1.25  |
| Clapham Junction        | 1.75  |
| Stockwell Underground   | 0.75  |