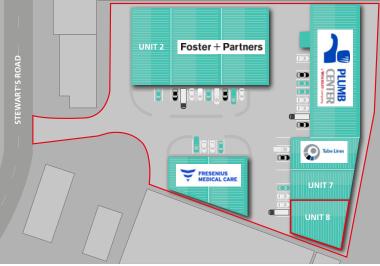

### **LOCATION**

Unit 8 Battersea Business Park is located within an established industrial estate located in Battersea, South West London, within the London Borough of Wandsworth. Battersea Business Park is located to the west of Stewarts Road which is connected to Wandsworth Road which in turn is approximately 1 ½ mile from Vauxhall Cross to the North East and Clapham Junction 1 ¾ miles to the South West. There are numerous bus routes on Wandsworth Road and Stewarts Road.