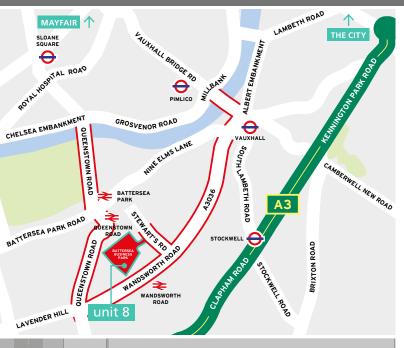

### **LOCATION**

Unit 8 Battersea Business Park is located within an established industrial estate located in Battersea, South West London, within the London Borough of Wandsworth. Battersea Business Park is located to the west of Stewarts Road which is connected to Wandsworth Road which in turn is approximately 1 ½ mile from Vauxhall Cross to the North East and Clapham Junction 1 ¾ miles to the South West. There are numerous bus routes on Wandsworth Road and Stewarts Road.

### CONNECTIVITY

|                         | MILES |
|-------------------------|-------|
| Wandsworth Road Station | 0.3   |
| Battersea Park Station  | 0.6   |
| Vauxhall Station        | 1.25  |
| Clapham Junction        | 1.75  |
| Stockwell Underground   | 0.75  |