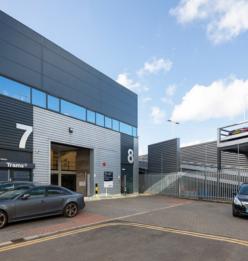

# Prime Central London Industrial / Warehouse Available

up to 5,911 sq ft (549.1 sq m)

- Very good access to public transport

- Mezzanine of 1,334 SQ FT
- WC's + kitchenette