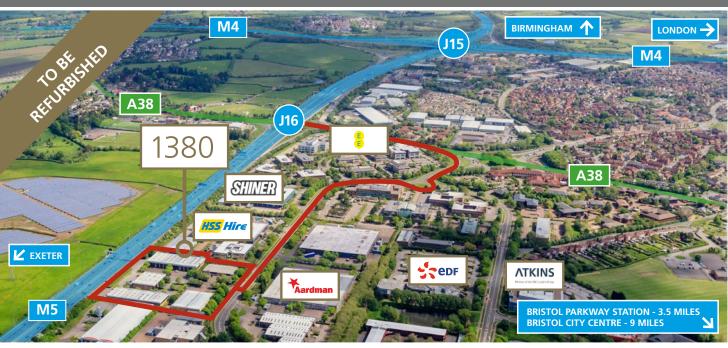

### 1380 Aztec West

1300 ESTATE AZTEC WEST BRISTOL BS32 4RX

#### **BUSINESS RATES**

The property is listed as warehouse and premises with a rateable value of £36,000. For rates payable please contact the marketing agents.

- 1 mile from M4/M5 interchange
- To be fully refurbished
- Electric roller shutter door
- Eaves height 5.8m
- Designated car parking area

#### CONNECTIVITY

|                   | DISTANCE  |
|-------------------|-----------|
| M5/J16            | 0.5 miles |
| M4/M5 Interchange | 1 mile    |
| Bristol           | 7 miles   |
| Cardiff           | 36 miles  |
| Gloucester        | 28 miles  |
| Swindon           | 39 miles  |
| Birmingham        | 90 miles  |