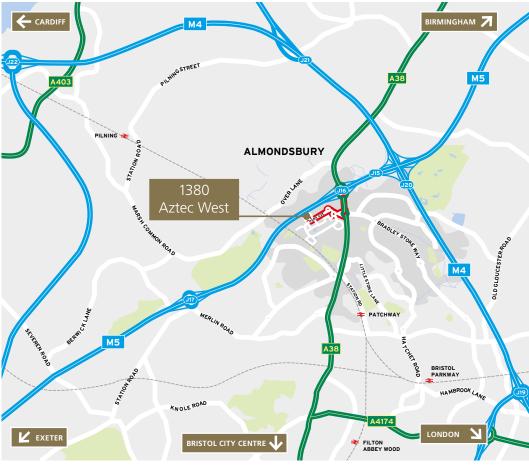

### 1380 Aztec West

1300 ESTATE AZTEC WEST BRISTOL BS32 4RX

#### CONNECTIVITY

|                   | DISTANCE  |
|-------------------|-----------|
| M5/J16            | 0.5 miles |
| M4/M5 Interchange | 1 mile    |
| Bristol           | 7 miles   |
| Cardiff           | 36 miles  |
| Gloucester        | 28 miles  |
| Swindon           | 39 miles  |
| Birmingham        | 90 miles  |