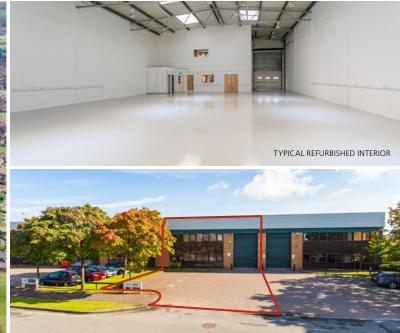

# Warehouse/Industrial Unit 5,607 sq ft (521 sq m) **TO LET**

- Modern warehouse with two storey office accommodation
- Prominent position within the estate

- Unparalleled access onto M4/M5 Motorway
- Designated loading area

## 1380 Aztec West

1300 ESTATE AZTEC WEST BRISTOL BS32 4RX

- Modern mid-terraced unit with designated loading
- 2 mins from Junction 16 of the M5 Motorway
- Ground and first floor offices

#### **BUSINESS RATES**

The property is listed as warehouse and premises with a rateable value of £36,000. For rates payable please contact the marketing agents.

- 1 mile from M4/M5 interchange
- To be fully refurbished
- Electric roller shutter door
- Eaves height 5.8m
- Designated car parking area