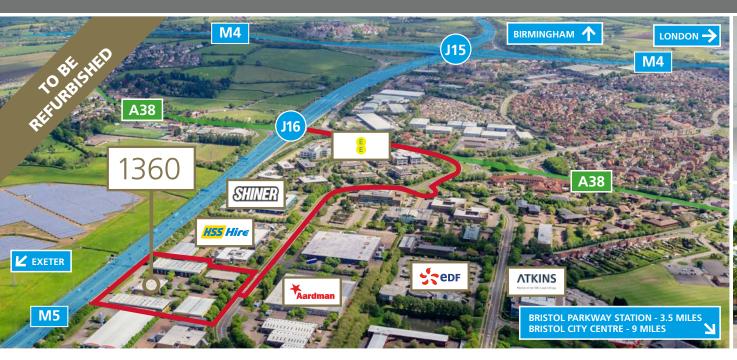

# 1360 Aztec West

1300 ESTATE AZTEC WEST BRISTOL BS32 4RX

#### CONNECTIVITY

|                   | DISTANCE  |
|-------------------|-----------|
| M5/J16            | 0.5 miles |
| M4/M5 Interchange | 1 mile    |
| Bristol           | 7 miles   |
| Cardiff           | 36 miles  |
| Gloucester        | 28 miles  |
| Swindon           | 39 miles  |
| Birmingham        | 90 miles  |