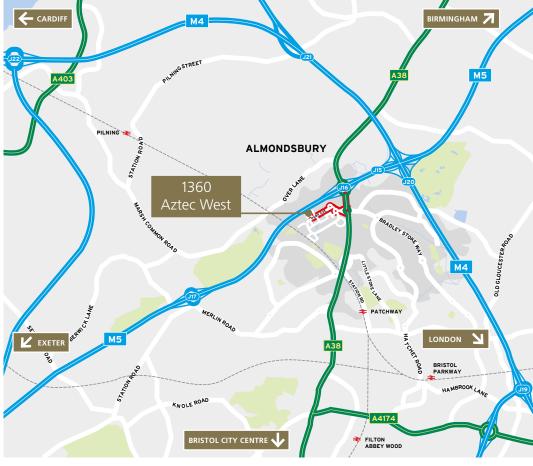

#### CONNECTIVITY

|                   | DISTANCE  |
|-------------------|-----------|
| M5/J16            | 0.5 miles |
| M4/M5 Interchange | 1 mile    |
| Bristol           | 7 miles   |
| Cardiff           | 36 miles  |
| Gloucester        | 28 miles  |
| Swindon           | 39 miles  |
| Birmingham        | 90 miles  |