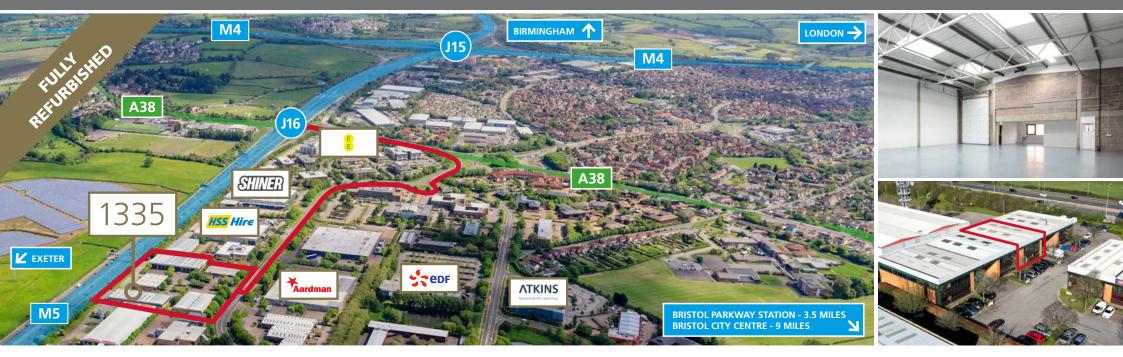

## 1335 Aztec West

1300 ESTATE LA AZTEC WEST LA BRISTOL LA BS32 4RX

# Warehouse/Industrial Unit 4,471 sq ft (415 sq m) **TO LET**

- Modern warehouse with two storey office accommodation
- Covered loading area

- Unparalleled access onto M4/M5 Motorway
- Bristol's premier business park

# 1335 Aztec West

- Modern terraced unit
- 2 mins from Junction 16 of the M5 Motorway
- Ground & first floor offices

#### CONNECTIVITY

|                   | DISTANCE  |
|-------------------|-----------|
| M5/J16            | 0.5 miles |
| M4/M5 Interchange | 1 mile    |
| Bristol           | 7 miles   |
| Cardiff           | 36 miles  |
| Gloucester        | 28 miles  |
| Swindon           | 39 miles  |
| Birmingham        | 90 miles  |