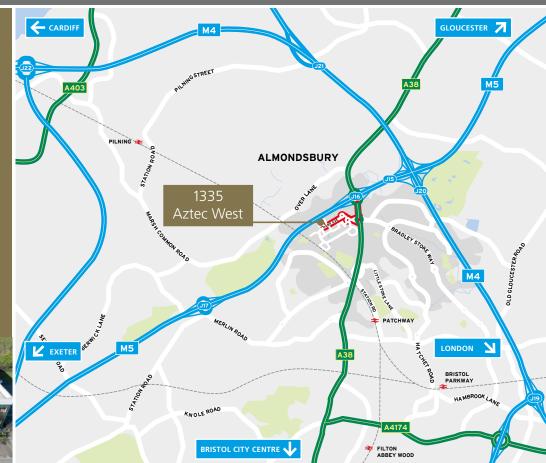

## 1335 Aztec West

1300 ESTATE LA AZTEC WEST LA BRISTOL LA BS32 4RX

#### CONNECTIVITY

|                   | DISTANCE  |
|-------------------|-----------|
| M5/J16            | 0.5 miles |
| M4/M5 Interchange | 1 mile    |
| Bristol           | 7 miles   |
| Cardiff           | 36 miles  |
| Gloucester        | 28 miles  |
| Swindon           | 39 miles  |
| Birmingham        | 90 miles  |