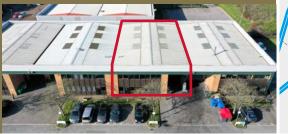

# Warehouse/Industrial Unit 4,471 sq ft (415 sq m) **TO LET**

- Modern warehouse with two storey office accommodation
- Covered loading area

- Unparalleled access onto M4/M5 Motorway
- Bristol's premier business park

# 1335 Aztec West

- Modern terraced unit
- 2 mins from Junction 16 of the M5 Motorway
- Ground & first floor offices