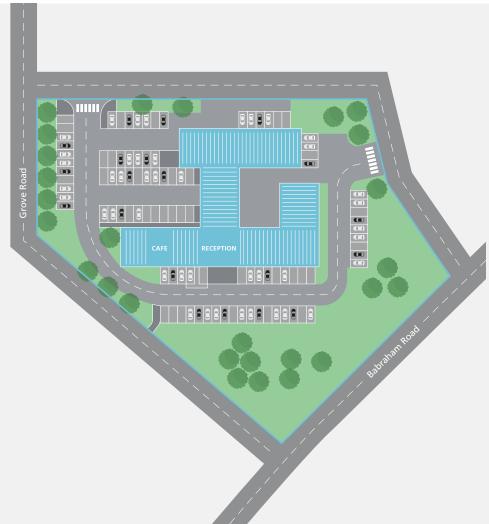

The base internal specification includes; suspended ceilings with recessed lighting and central heating.

Externally the property provides 101 car parking spaces (3 of which are disabled spaces) which reflects an attractive ratio of 1:200 sq ft. There are 10 fixed "Sheffield" style bicycle lockups and EV charging by arrangement.

V CHARGING POINTS

GENEROUS CAR PARKING

MEETING ROOM

DESIGNATED BICYCLE SPACES

CAFÉ AMENITY

TERMS

### **AVAILABILITY SCHEDULE**

| FLOOR                        | SQ FT | SQ M |
|------------------------------|-------|------|
| Ground Floor Rear West       | 296   | 28   |
| First Floor West             | 2,464 | 229  |
| First Floor South, Suite 1-3 | 429   | 49   |
| First Floor, Suite 1-5       | 1,507 | 140  |
| First Floor East, Suite 1-4  | 935   | 87   |
| First Floor Rear East,       | 2,039 | 189  |
| First Floor Rear West        | 850   | 79   |