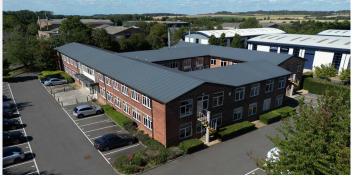

#### **DESCRIPTION**

Ashwell Point is a self-contained, two storey brick faced 'H' shaped office building under a pitched roof Internally the property comprises 1,778 sq m (19,151 sq ft) of office accommodation.

The base internal specification includes; suspended ceilings with recessed lighting and central heating.

Externally the property provides 101 car parking spaces (3 of which are disabled spaces) which reflects an attractive ratio of 1:200 sq ft. There are 10 fixed "Sheffield" style bicycle lockups and EV charging by arrangement.