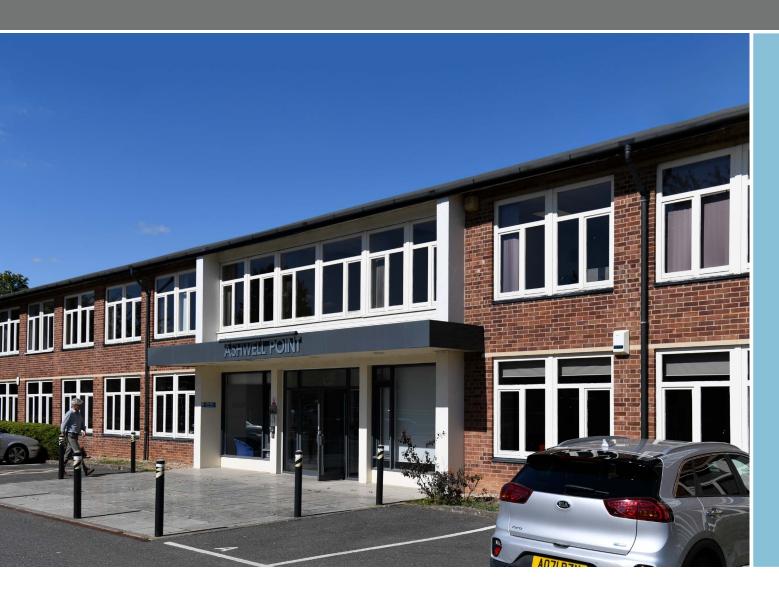

## ashwell point

SAWSTON ■ CAMBRIDGE ■ CB22 3LJ

#### **DESCRIPTION**

Ashwell Point is a self-contained, two storey brick faced 'H' shaped office building under a pitched roof Internally the property comprises 1,778 sq m (19,151 sq ft) of office accommodation.