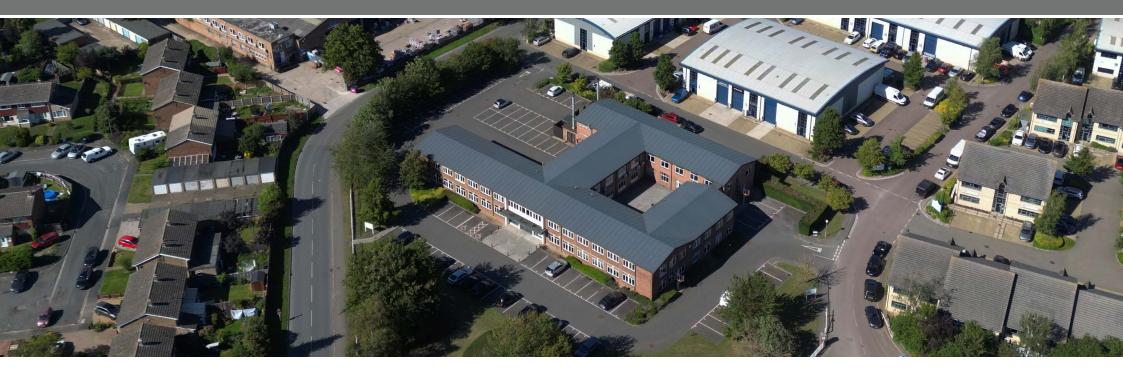

#### **DESCRIPTION**

Ashwell Point is a self-contained, two storey brick faced 'H' shaped office building under a pitched roof Internally the property comprises 1,778 sq m (19,151 sq ft) of office accommodation.

The base internal specification includes; suspended ceilings with recessed lighting and central heating.

Externally the property provides 101 car parking spaces (3 of which are disabled spaces) which reflects an attractive ratio of 1:200 sq ft. There are 10 fixed "Sheffield" style bicycle lockups and EV charging by arrangement.