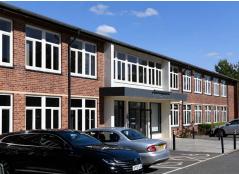

#### **DESCRIPTION**

Ashwell Point is a self-contained, two storey brick faced 'H' shaped office building under a pitched roof Internally the property comprises 1,778 sq m (19,151 sq ft) of office accommodation.

The base internal specification includes; suspended ceilings with recessed lighting and central heating.

Externally the property provides 101 car parking spaces (3 of which are disabled spaces) which reflects an attractive ratio of 1:200 sq ft. There are 10 fixed "Sheffield" style bicycle lockups and EV charging by arrangement.