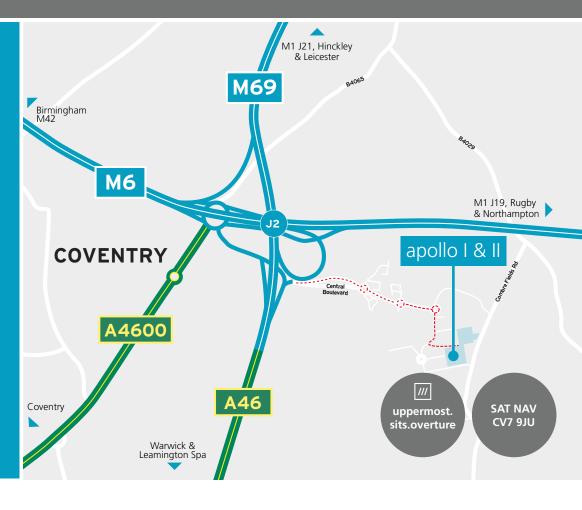

#### CONNECTIVITY

| M69                   | 3 mins      | 1.2 miles  |
|-----------------------|-------------|------------|
| M6                    | 4 mins      | 1.7 miles  |
| Coventry              | 12 mins     | 6 miles    |
| M1                    | 14 mins     | 12.8 miles |
| M40                   | 22 mins     | 17 miles   |
| Birmingham            | 28 mins     | 25 miles   |
| East Midlands Airport | 35 mins     | 36 miles   |
| London                | 1hr 50 mins | 96 miles   |
|                       |             |            |