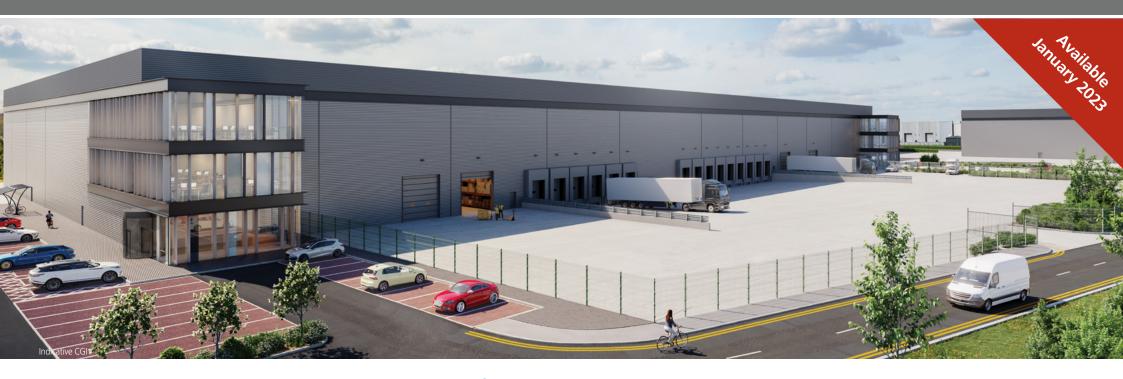

# Two New Warehouse / Industrial Units Apollo I - 69,486 sq ft, Apollo II - 172,639 sq ft **TO LET**

- Golden Triangle Location
- M6 J2 & M69 J1
- BREEAM "Excellent", EPC "A"

- Completion January 2023
- 24/7 Hours of Operation
- Suitable for B2 and B8 uses

# apollo | & ||

ANSTY PARK COVENTRY CV7 9JU