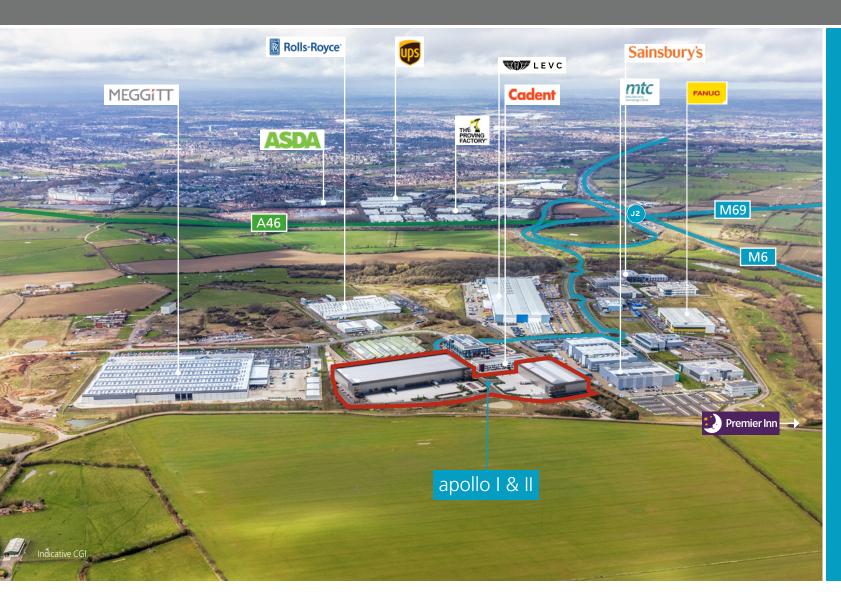

## **LOCATION**

Apollo I and II are set on the 196 acre business park Ansty Park, one of the newest and most significant parks in the Midlands. Positioned at the very heart of the aerospace, manufacturing and logistics centre of the UK, with direct access to the UK's motorway network via junction 2 of the M6 and junction 1 of the M69. Coventry, Birmingham and the East Midlands airports are accessible within 40 minutes.

Apollo neighbours major occupiers such as MTC, Meggitt, Rolls Royce, Sainsbury's and Cadent.