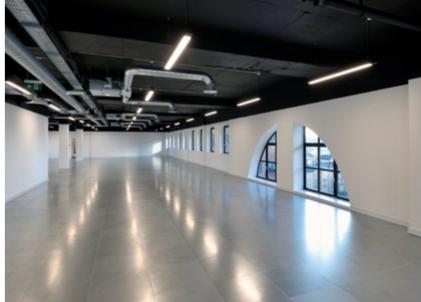

## FLOOR PLAN

TYPICAL FLOOR / 5,631 SQ FT

#### SPECIFICATION

- FULL ACCESS RAISED FLOORS
- VRF AIR CONDITIONING SYSTEM
- EXPOSED SERVICES

- SURFACE MOUNTED LG7 LED LIGHTING
- DOUBLE GLAZED WINDOWS (NOT OPENABLE)
- NEW AND CONTEMPORARY WCS