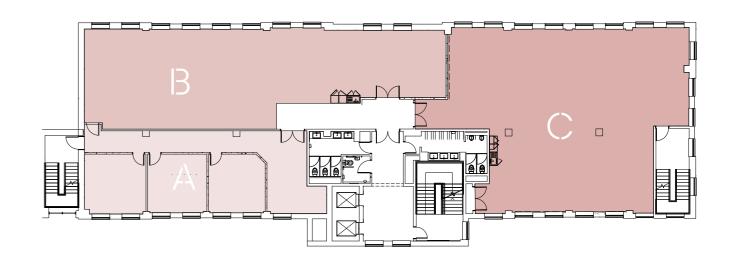

#### FOURTH FLOOR / 4,251 SQ FT

A 1,144 SQ FT 106.3 SQ M

B LET TO CAMPFIRE

C 2,367 SQ FT 219.9 SQ M