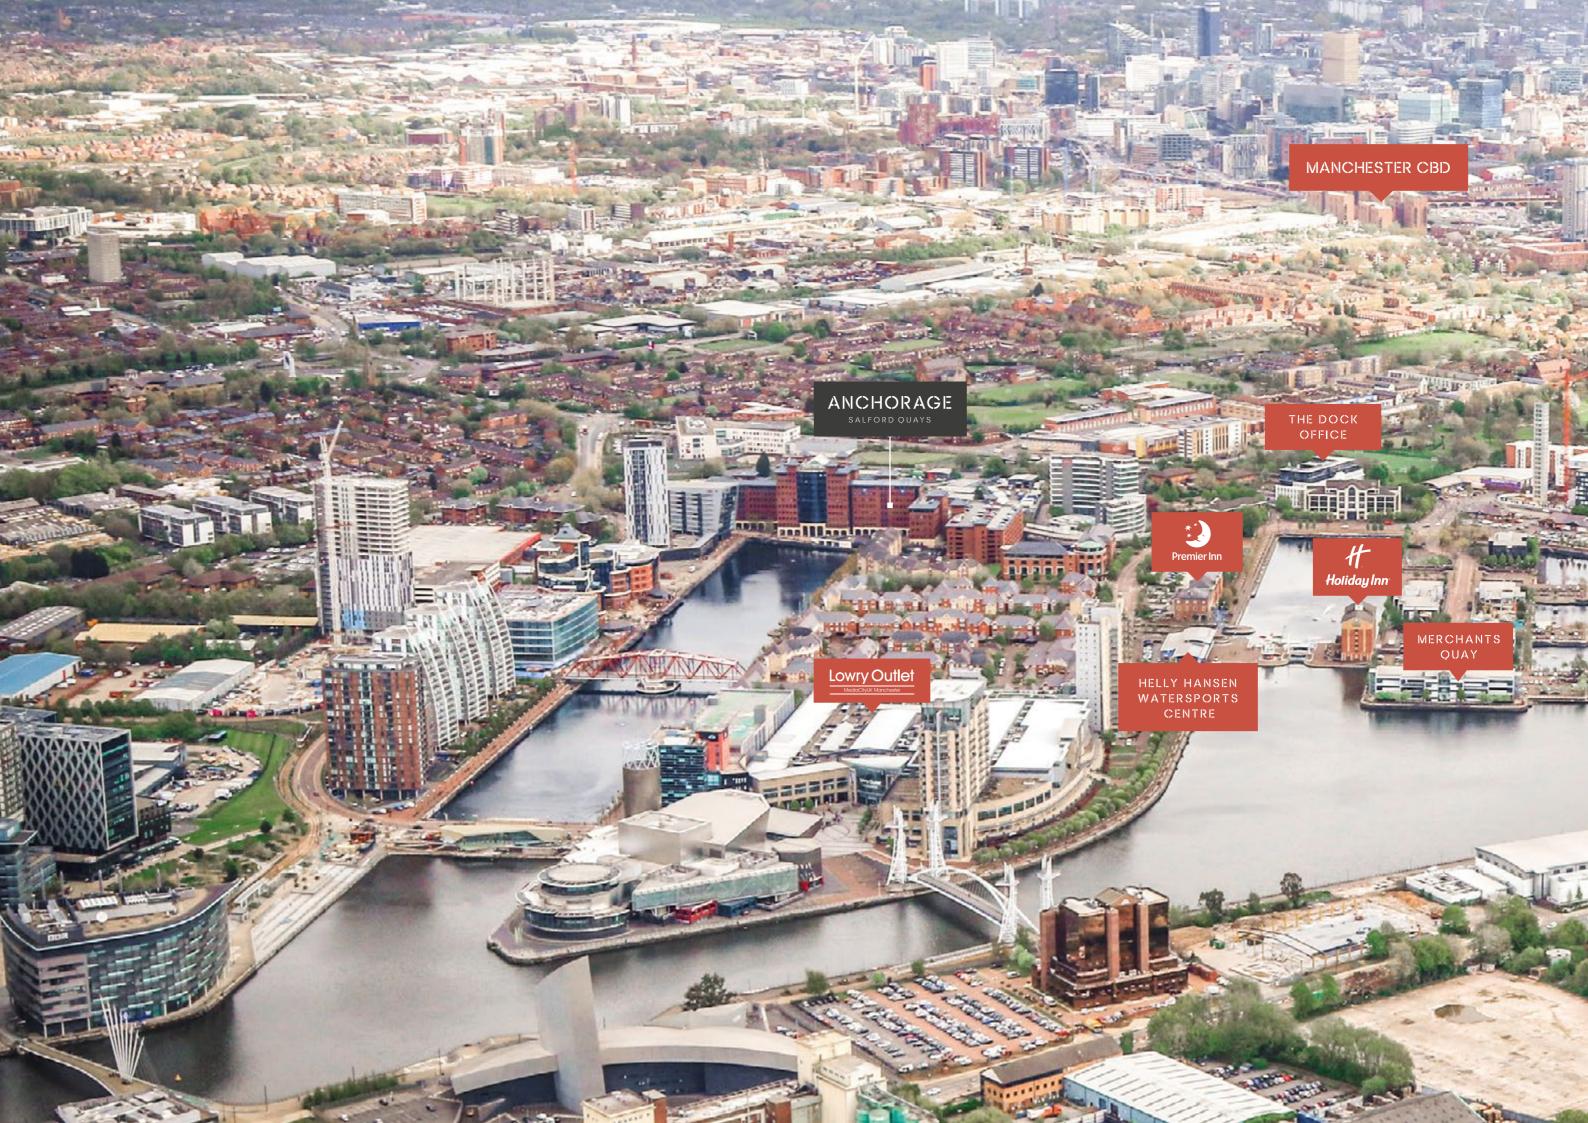

SALFORD QUAYS

# ANCHORAGE ONE SALFORD QUAYS

THIS LANDMARK BUILDING, SITUATED AT THE HEART OF A THRIVING INTERNATIONAL BUSINESS DESTINATION, IS UNDERGOING A COMPREHENSIVE REFURBISHMENT, THE FINAL PHASE OF AN ESTATE WIDE REFURBISHMENT PROGRAMME.

# UNIQUE LOCATION

ANCHORAGE'S SPECTACULAR WATERFRONT LOCATION
OFFERS A HOST OF SPORTING AND CULTURAL
ATTRACTIONS, CINEMAS, WORLD CLASS EVENTS,
SHOPPING AND AN ABUNDANCE OF CONTEMPORARY
RESTAURANTS AND BARS.

## CONNECTIVITY

ANCHORAGE ONE IS EXTREMELY WELL-LOCATED JUST 2.5 MILES WEST OF MANCHESTER CITY CENTRE. THE PROPERTY IS ONLY A 20 MINUTE DRIVE FROM MANCHESTER AIRPORT, WHICH SERVED OVER 29 MILLION PASSENGERS IN 2019, MAKING IT THE UK'S THIRD BUSIEST AIRPORT AND BY FAR THE LARGEST OUTSIDE LONDON.

ANCHORAGE ONE IS LOCATED WITHIN A 2 MINUTE DRIVE OF JUNCTION 3 OF THE M602 MOTORWAY, GIVING IMMEDIATE ACCESS TO THE REGION'S EXPANSIVE MOTORWAY NETWORK AND DIRECT ACCESS TO THE UK'S OTHER MAJOR CITIES.

TRAM STOP IMMEDIATELY
OUTSIDE ANCHORAGE ONE

MEDIACITY UK 3 MINS

CITY CENTRE 12 MINS

PICCADILLY STATION 23 MINS

MANCHESTER AIRPORT 55 MINS

ANCHORAGE ONE IS LOCATED WITHIN
A 2 MINUTE DRIVE OF JUNCTION 3 OF
THE M602 MOTORWAY