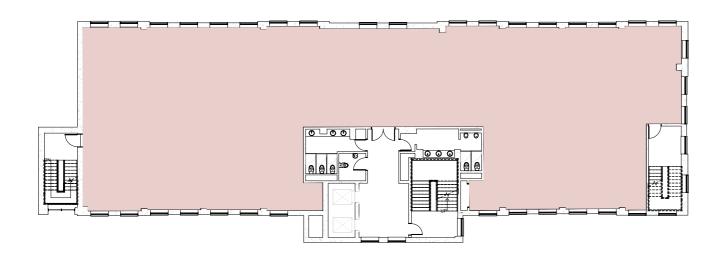

## FLOOR PLAN

TYPICAL FLOOR / 5,631 SQ FT

#### AVAILABILITY SCHEDULE

| FLOOR AREA (IPMS3) | SQ FT                  |
|--------------------|------------------------|
| GROUND             | LET TO RED C MARKETING |
| FIRST              | 5,606                  |
| SECOND             | 5,631                  |
| THIRD              | 5,639                  |
| FOURTH             | 3,511                  |
| FOURTH - OFFICE B  | LET TO CAMPFIRE        |
| FIFTH              | 5,631                  |
| SIXTH              | 5,581                  |
| TOTAL              | 31,599                 |
|                    |                        |