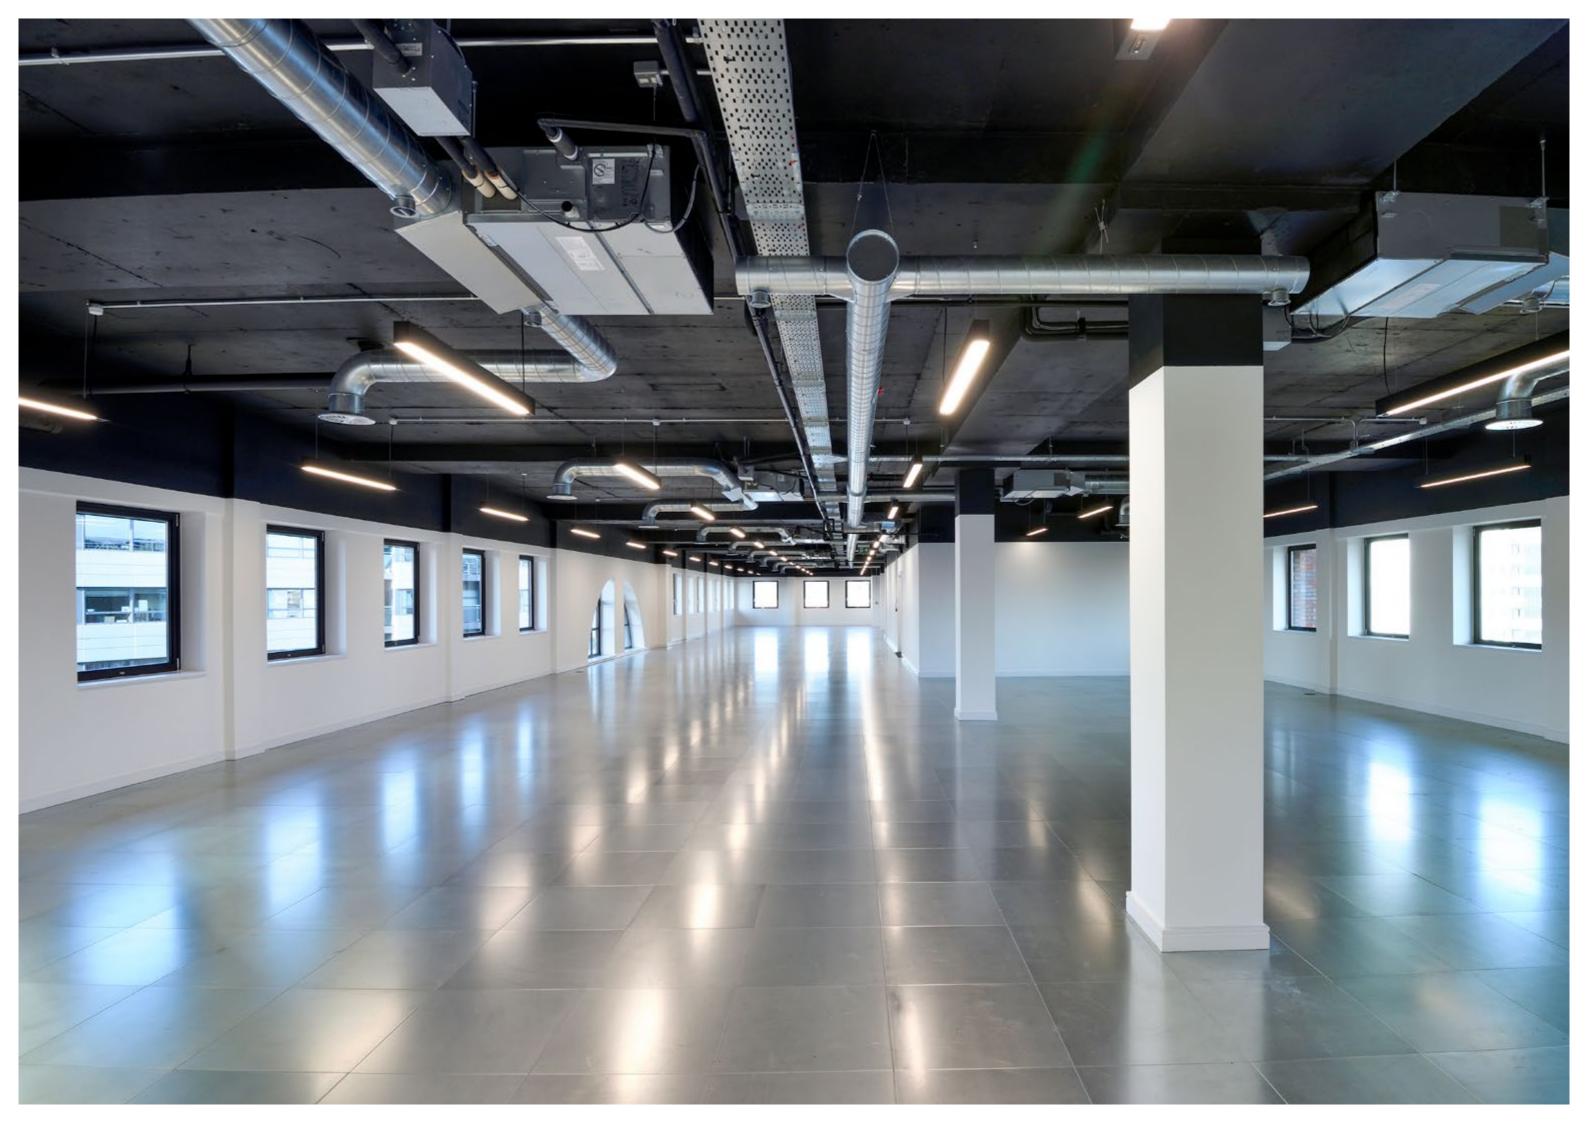

# FRESH & CONTEMPORARY

ANCHORAGE ONE OCCUPIES A PROMINENT WATERSIDE POSITION AT THE GATEWAY TO ANCHORAGE AND IS UNDERGOING A COMPREHENSIVE REFURBISHMENT TO INCLUDE:

ENTRANCE AND RECEPTION

FLEXIBLE FLOOR OFFICES PLACES

#### SPECIFICATION

- FULL ACCESS RAISED FLOORS
- VRF AIR CONDITIONING SYSTEM
- EXPOSED SERVICES

- SURFACE MOUNTED LG7 LED LIGHTING
- DOUBLE GLAZED WINDOWS (NOT OPENABLE)
- NEW AND CONTEMPORARY WCS