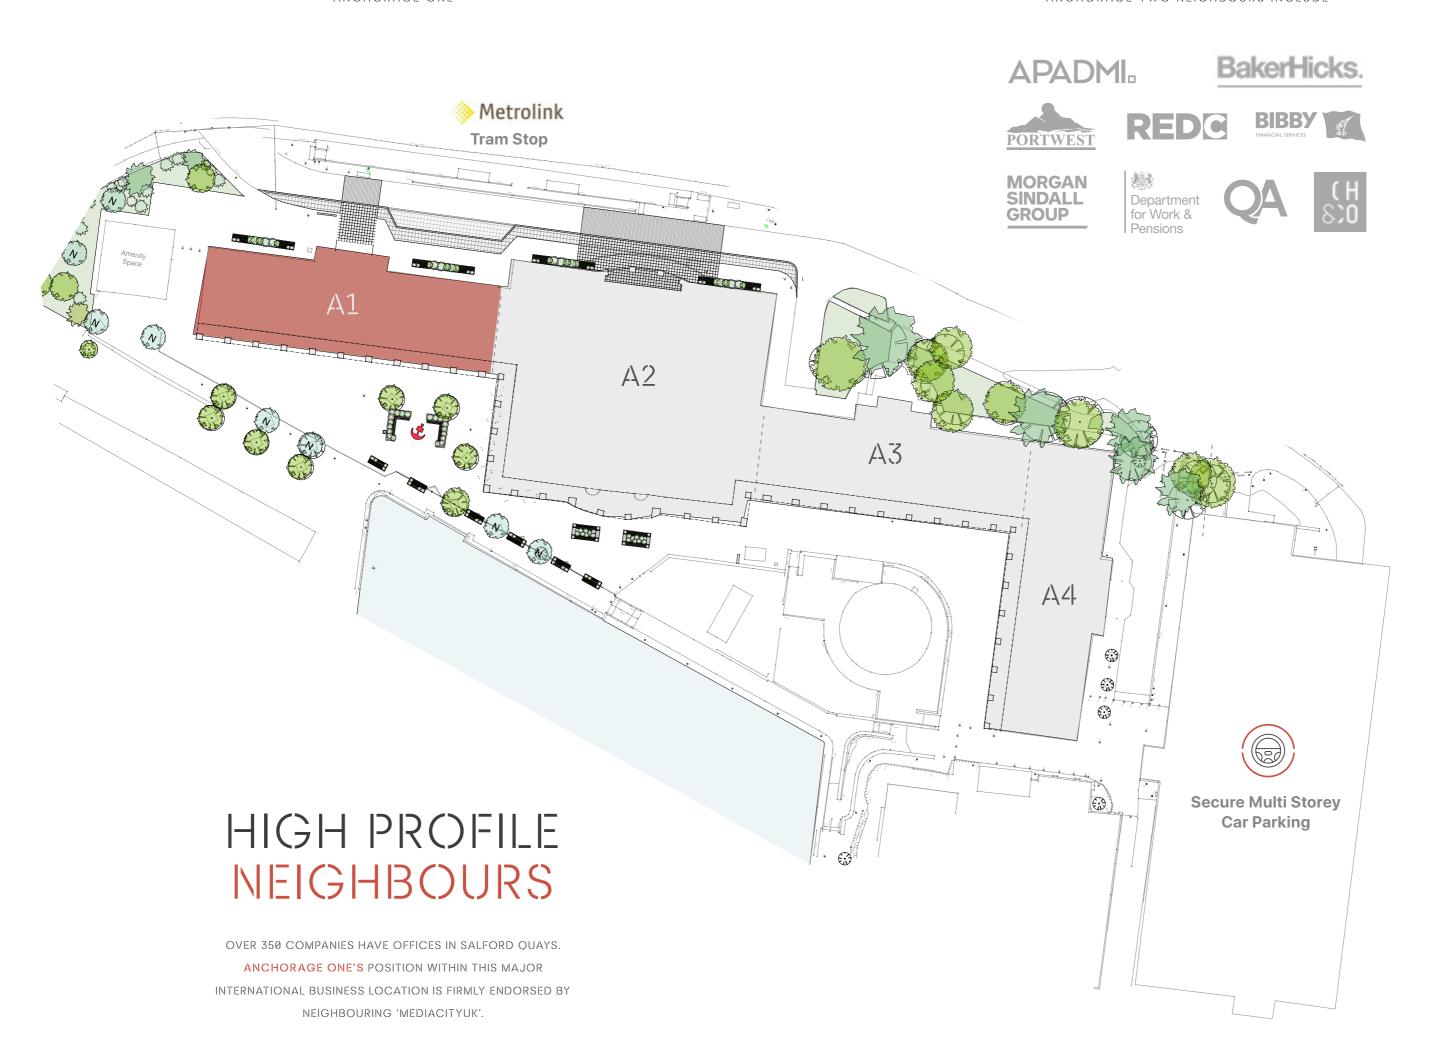

# ANCHORAGE ONE SALFORD QUAYS

THIS LANDMARK BUILDING, SITUATED AT THE HEART OF A THRIVING INTERNATIONAL BUSINESS DESTINATION, IS UNDERGOING A COMPREHENSIVE REFURBISHMENT, THE FINAL PHASE OF AN ESTATE WIDE REFURBISHMENT PROGRAMME.

# UNIQUE LOCATION

ANCHORAGE'S SPECTACULAR WATERFRONT LOCATION
OFFERS A HOST OF SPORTING AND CULTURAL
ATTRACTIONS, CINEMAS, WORLD CLASS EVENTS,
SHOPPING AND AN ABUNDANCE OF CONTEMPORARY
RESTAURANTS AND BARS.