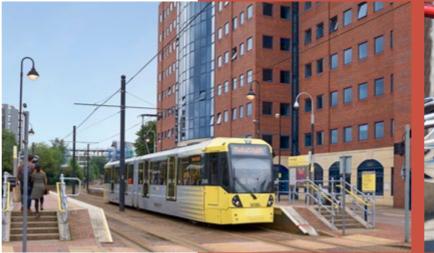

## CONNECTIVITY

ANCHORAGE ONE IS EXTREMELY WELL-LOCATED JUST 2.5 MILES WEST OF MANCHESTER CITY CENTRE. THE PROPERTY IS ONLY A 20 MINUTE DRIVE FROM MANCHESTER AIRPORT, WHICH SERVED OVER 29 MILLION PASSENGERS IN 2019, MAKING IT THE UK'S THIRD BUSIEST AIRPORT AND BY FAR THE LARGEST OUTSIDE LONDON.

ANCHORAGE ONE IS LOCATED WITHIN A 2 MINUTE DRIVE OF JUNCTION 3 OF THE M602 MOTORWAY, GIVING IMMEDIATE ACCESS TO THE REGION'S EXPANSIVE MOTORWAY NETWORK AND DIRECT ACCESS TO THE UK'S OTHER MAJOR CITIES.

TRAM STOP IMMEDIATELY
OUTSIDE ANCHORAGE ONE

MEDIACITY UK 3 MINS

CITY CENTRE 12 MINS

PICCADILLY STATION 23 MINS

MANCHESTER AIRPORT 55 MINS

ANCHORAGE ONE IS LOCATED WITHIN
A 2 MINUTE DRIVE OF JUNCTION 3 OF
THE M602 MOTORWAY