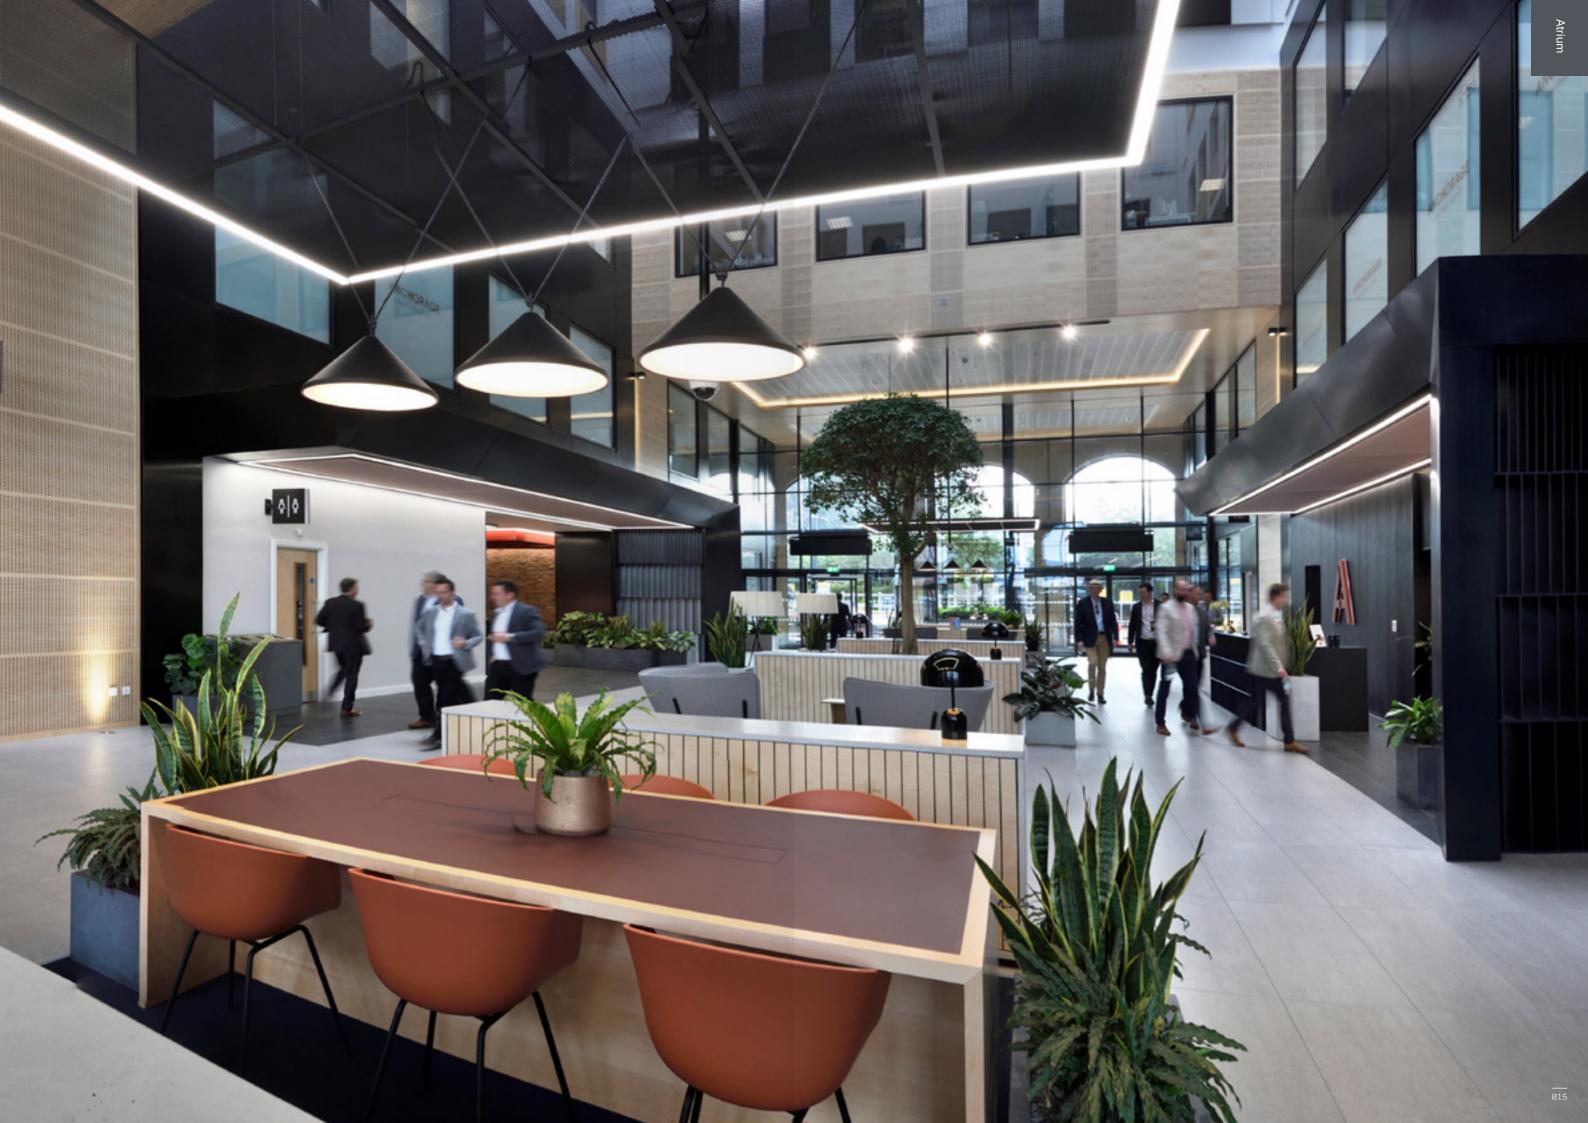

### 9:00AM INSPIRING SPACE

Anchorage is an iconic office development which occupies a stunning waterside setting, in the heart of Salford Quays. The building has recently undergone a comprehensive refurbishment that includes a modern atrium area, accompanying amenities and Grade A office space from 2,500 - 31,954 sq ft.

- FULL ACCESS RAISED FLOORS
- VRF AIR CONDITIONING SYSTEM
- METAL TILE SUSPENDED CEILINGS
- RECESSED LG7 LED LIGHTING
- DOUBLE GLAZED OPENING WINDOWS
- NEW HIGH SPEED PASSENGER LIFTS
- 24 HOUR ACCESS / SECURITY

- FULLY DDA COMPLIANT

Four high speed passenger lifts serve all floors and male, female and disabled toilet facilities are provided on each floor that have also recently been refurbished to a superb standard.