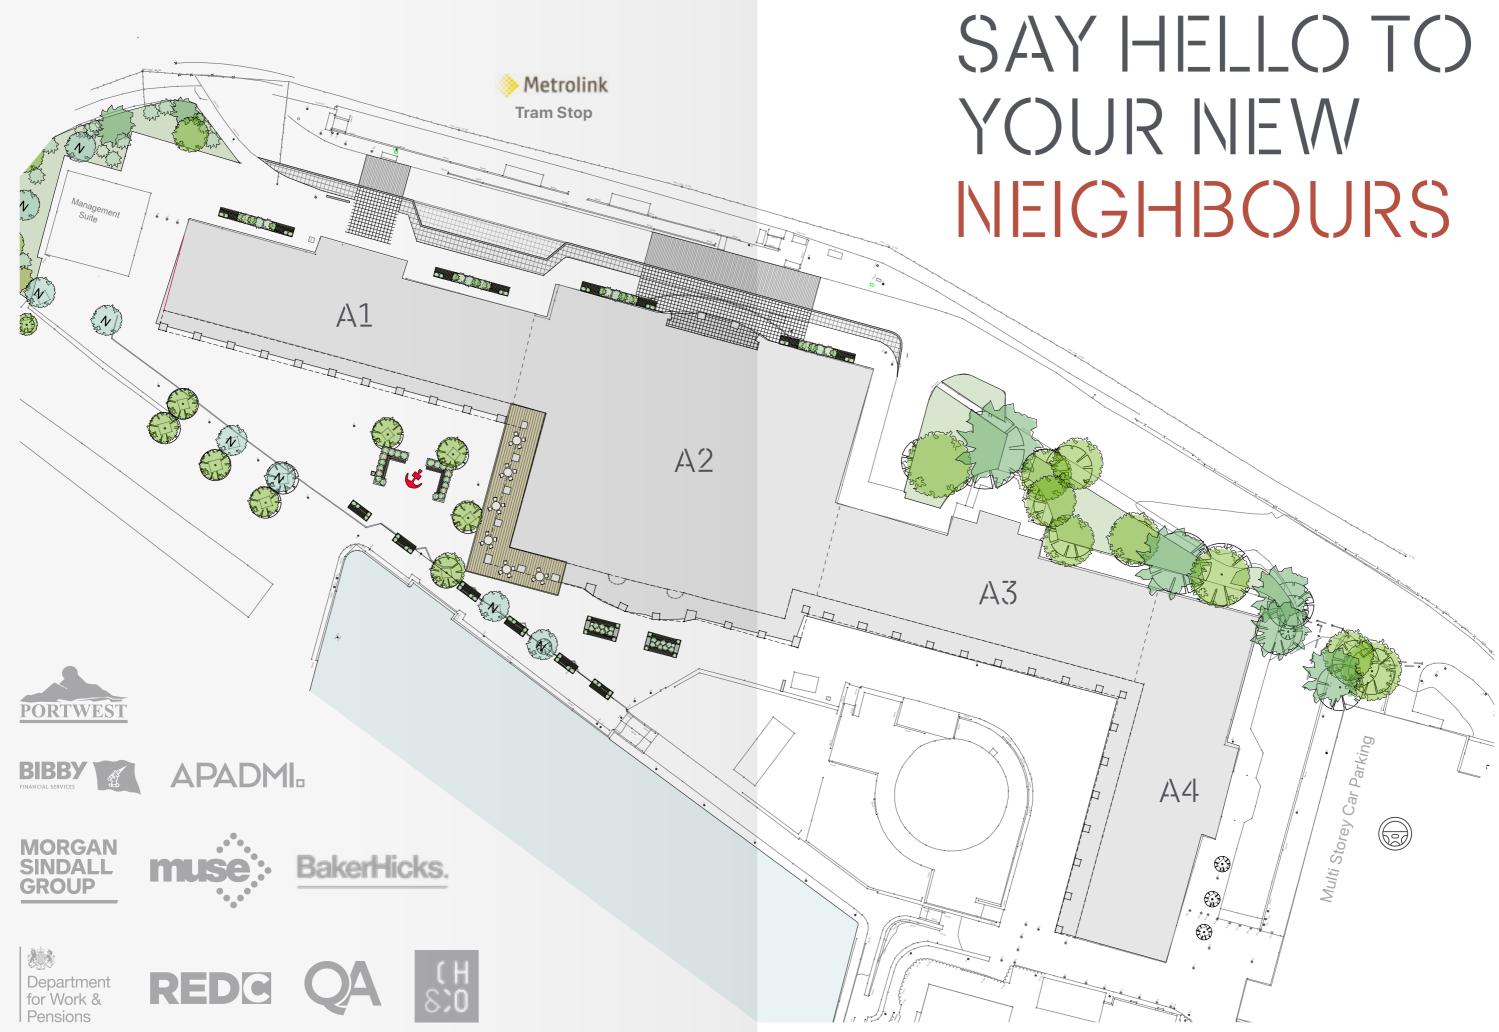

### A CLOSER LOOK SALFORD QUAYS

Anchorage has proven a highly successful scheme, attracting occupiers such as BUPA, Morgan Sindall, Muse Development and various Government Departments. Neighbouring schemes such as MediaCityUK is now home to over 200 businesses, including the BBC, Ericsson and ITV.

Vibrant, diverse and bursting with character, Salford Quays is one of the most exciting places to work in the UK.