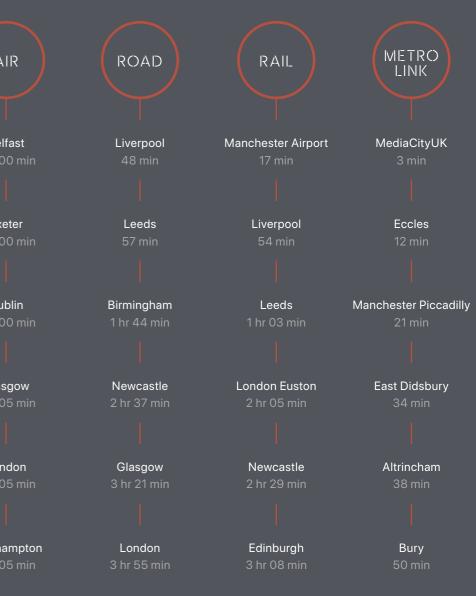

0

A MULTI-MODAI DESTINATION

| Anchora<br>Airport,<br>its gates<br>building<br>M602 m<br>expansiv                  |
|-------------------------------------------------------------------------------------|
| UK's ma<br>The road<br>means the<br>of 20 mi<br>centre. Me<br>passeng<br>station in |
| The stat<br>network<br>Anchora                                                      |
| AIR<br>Belfast<br>1 hr 00 mi                                                        |
| Exeter<br>1 hr 00 mi<br>Dublin<br>1 hr 00 mi                                        |
| Glasgow<br>1 hr 05 mi<br>London<br>1 hr 05 mi                                       |
| Southampt<br>1 hr 05 mi                                                             |

horage is a short 20 minute drive from Manchester ort, which saw over 29 million passengers pass through ates in 2019, making it the UK's third busiest airport. The ding is located within a 2 minute drive of Junction 3 of the 02 motorway, giving immediate access into the heart of an ansive motorway network and ensures easy access to the s major cities and centres of commerce.

road infrastructure in and around Greater Manchester ans that 60% of all businesses and a consumer market 0 million people are within 2 hours drive time of the city tre. Manchester Piccadilly Station has over 24.5 million sengers passing through annually, making it the busiest ion in the North West.

station also has a well-connected Metrolink light rail work located in the station's undercroft, which connects to horage's onsite station within 21 minutes.

isgow

ndon

ampton

| Destination                    | <b>†</b> | ক্ত     |
|--------------------------------|----------|---------|
| Anchorage Quay Tram Stop       | 0 mins   | 0 mins  |
| Hotel Zone                     | 5 mins   | 1 mins  |
| The Lowry Centre               | 9 mins   | 4 mins  |
| MediaCityUK                    | 13 mins  | 3 mins  |
| Salford Crescent Train Station | 25 mins  | 10 mins |
| Manchester City Centre         | 27 mins  | 9 mins  |
| Manchester United FC           | 30 mins  | 9 mins  |