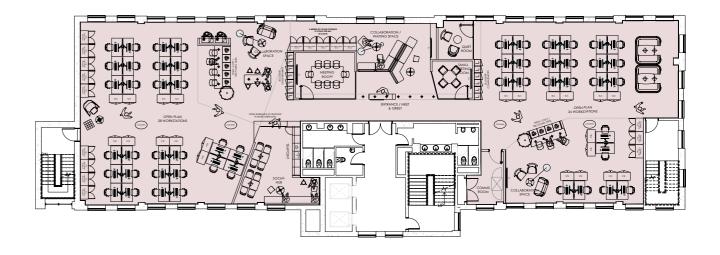

#### Typical Floor Plan

- FULL ACCESS RAISED FLOORS
- VRF AIR CONDITIONING SYSTEM
- METAL TILE SUSPENDED CEILINGS
- RECESSED LG7 LED LIGHTING
- DOUBLE GLAZED OPENING WINDOWS
- 24 HOUR ACCESS / SECURITY
- FULLY DDA COMPLIANT

- 1 X MEET & GREET BENCH
- 1 X WAITING / COLLABORATION AREA
- 1 X 8 PERSON MEETING ROOM
- 1 X 4 PERSON MEETING ROOM
- 1 X 2 PERSON QUIET ROOM
- 2 X OPEN COLLABORATION SPACES
- 2 X OPEN PLAN HUDDLE BOOTHS
- 1 X TEAPOINT / SOCIAL HUB
- 52 X 1400W WORKSTATIONS
- 65 X LOCKER COMPARTMENTS
- 60 X CLOAK CAPACITY
- 60LM BUILT IN STORAGE
- 66LM END OF DESK STORAGE