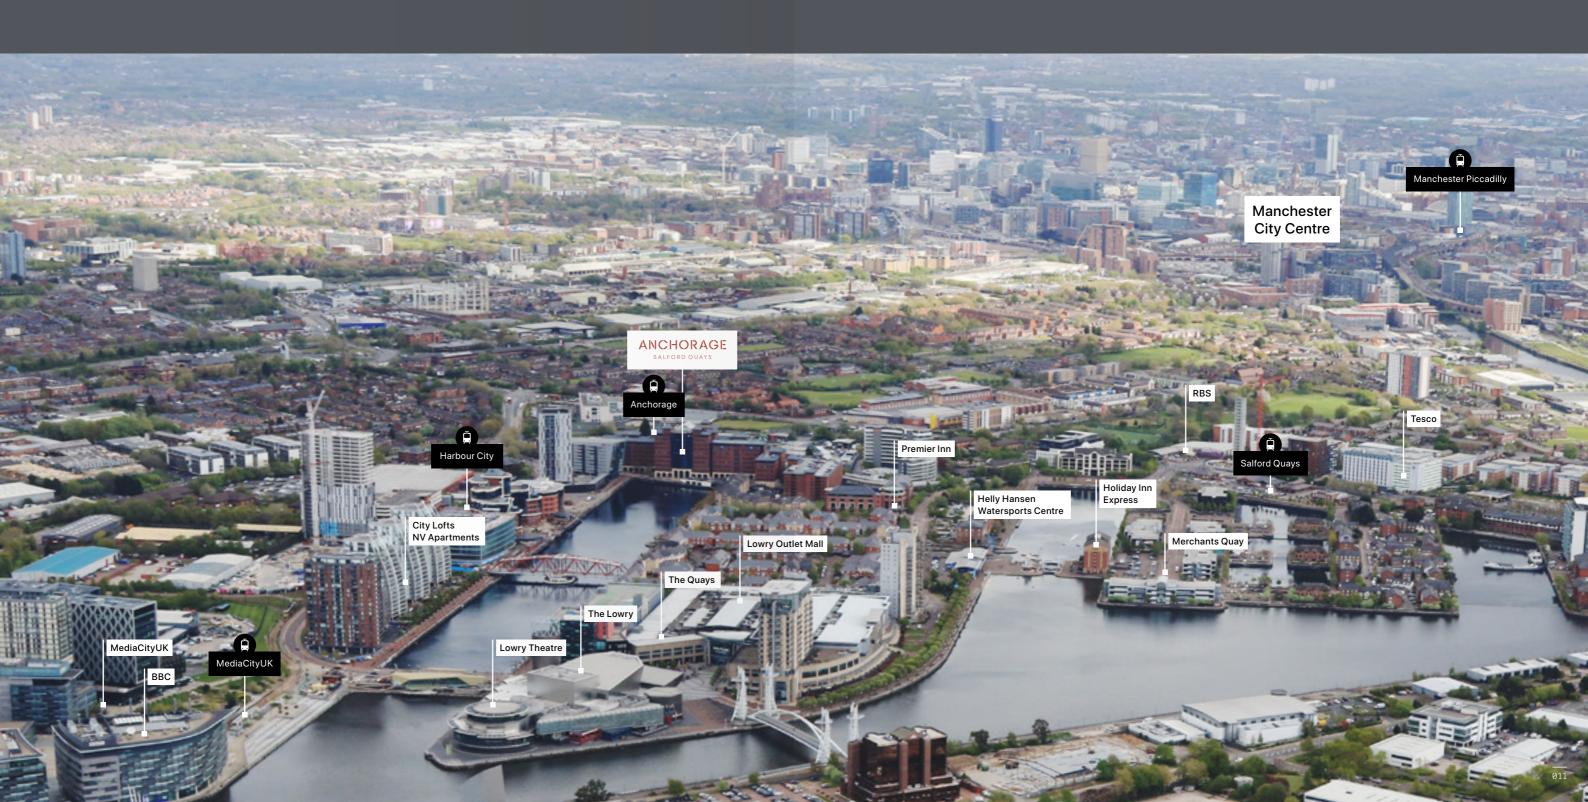

### A CLOSER LOOK SALFORD QUAYS

Anchorage has proven a highly successful scheme, attracting occupiers such as BUPA, Morgan Sindall, Muse Development and various Government Departments. Neighbouring schemes such as MediaCityUK is now home to over 200 businesses, including the BBC, Ericsson and ITV.

## SPECTACULAR VIEWS

ALL PLANTS

쁖

Lowry Outlet

THE DOLL OF LOD

Anchorage provides light, modern offices with impressive views over Salford Quays, MediaCityUK and Manchester City <u>Centre</u>.

Vibrant, diverse and bursting with character, Salford Quays is one of the most exciting places to work in the UK.