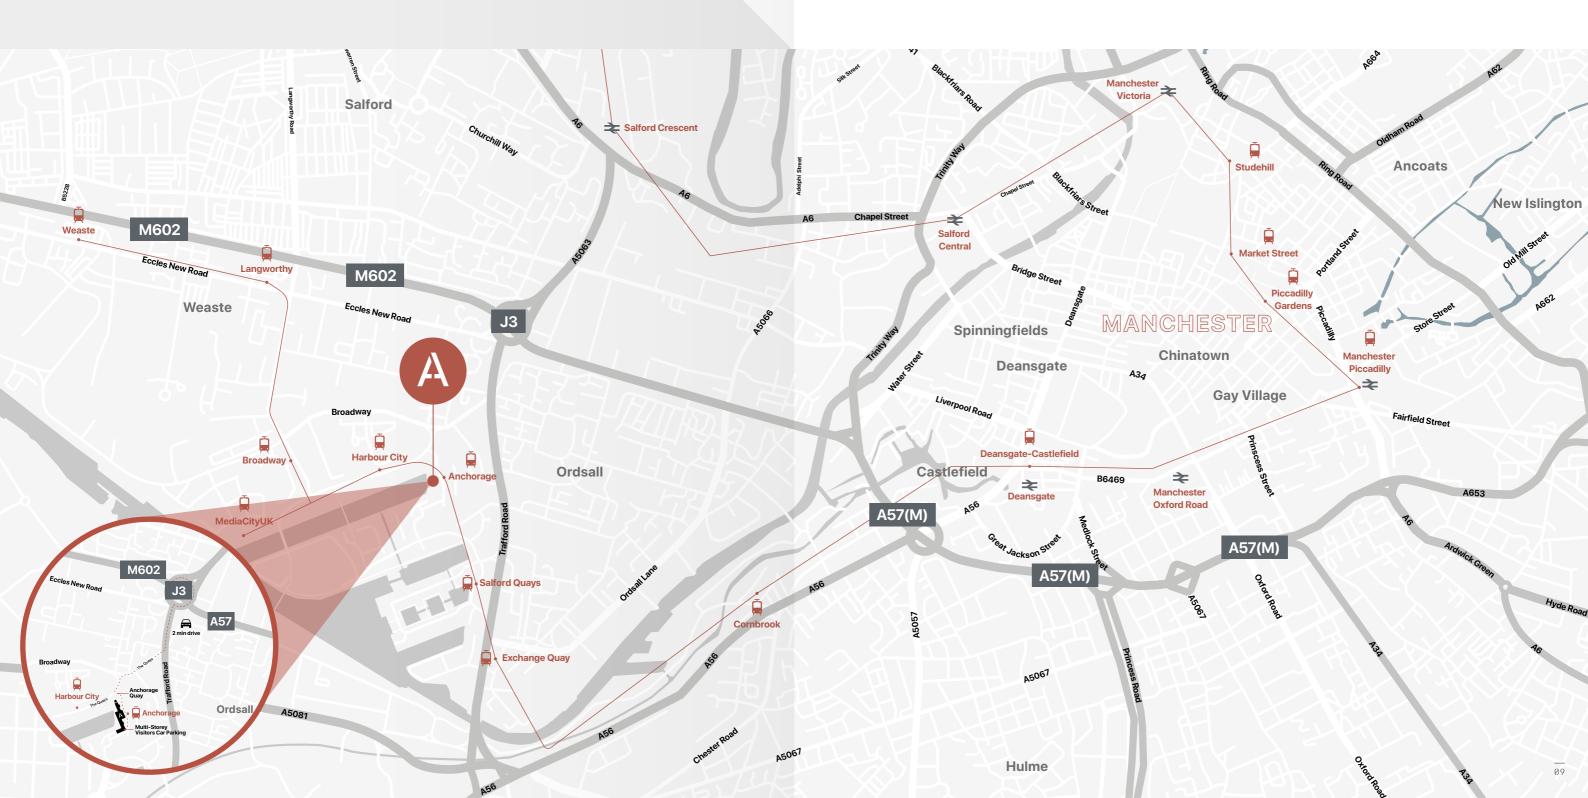

0

A MULTI-MODAI DESTINATION

| Anchora<br>Airport,<br>its gates<br>building<br>M602 m<br>expansiv                  |
|-------------------------------------------------------------------------------------|
| UK's ma<br>The road<br>means the<br>of 20 mi<br>centre. Me<br>passeng<br>station in |
| The stat<br>network<br>Anchora                                                      |
| AIR<br>Belfast<br>1 hr 00 mi                                                        |
| Exeter<br>1 hr 00 mi<br>Dublin<br>1 hr 00 mi                                        |
| Glasgow<br>1 hr 05 mi<br>London<br>1 hr 05 mi                                       |
| Southampt<br>1 hr 05 mi                                                             |

horage is a short 20 minute drive from Manchester ort, which saw over 29 million passengers pass through ates in 2019, making it the UK's third busiest airport. The ding is located within a 2 minute drive of Junction 3 of the 02 motorway, giving immediate access into the heart of an ansive motorway network and ensures easy access to the s major cities and centres of commerce.

road infrastructure in and around Greater Manchester ans that 60% of all businesses and a consumer market 0 million people are within 2 hours drive time of the city tre. Manchester Piccadilly Station has over 24.5 million sengers passing through annually, making it the busiest ion in the North West.

station also has a well-connected Metrolink light rail work located in the station's undercroft, which connects to horage's onsite station within 21 minutes.

isgow

ndon

ampton

| Destination                    | <b>†</b> | ক্ত     |
|--------------------------------|----------|---------|
| Anchorage Quay Tram Stop       | 0 mins   | 0 mins  |
| Hotel Zone                     | 5 mins   | 1 mins  |
| The Lowry Centre               | 9 mins   | 4 mins  |
| MediaCityUK                    | 13 mins  | 3 mins  |
| Salford Crescent Train Station | 25 mins  | 10 mins |
| Manchester City Centre         | 27 mins  | 9 mins  |
| Manchester United FC           | 30 mins  | 9 mins  |