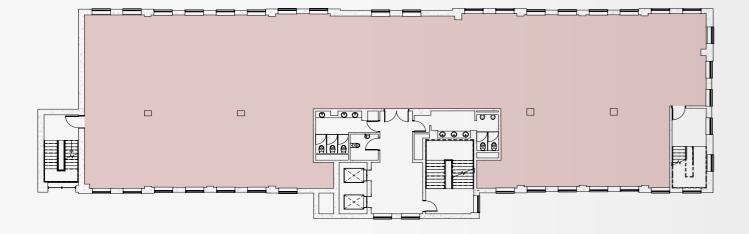

ZED OPENING WINDOWS
- NEW HIGH SPEED PASSENGER LIFTS
- 24 HOUR ACCESS / SECURITY

- FULLY DDA COMPLIANT

Four high speed passenger lifts serve all floors and male, female and disabled toilet facilities are provided on each floor that have also recently been refurbished to a superb standard.

On-site car parking is provided within a secure multi-storey car park forming part of the Anchorage development, for the exclusive use of Anchorage occupiers. Tenants are allocated dedicated spaces within the car park.



## SPECTACULAR VIEWS

ALL PLANTS

쁖

Lowry Outlet

THE DOLL OF LOD

Anchorage provides light, modern offices with impressive views over Salford Quays, MediaCityUK and Manchester City <u>Centre</u>.



#### ANCHORAGE 1 Third Floor Space Plan

#### ANCHORAGE 1

#### Typical Floor Plan





- FULL ACCESS RAISED FLOORS
- VRF AIR CONDITIONING SYSTEM
- METAL TILE SUSPENDED CEILINGS
- RECESSED LG7 LED LIGHTING
- DOUBLE GLAZED OPENING WINDOWS
- 24 HOUR ACCESS / SECURITY
- FULLY DDA COMPLIANT

| Floor Area        | sq ft                  |
|-------------------|------------------------|
| Ground            | Let to Red C Marketing |
| First             | 5,556                  |
| Second            | 5,556                  |
| Third             | 5,556                  |
| Fourth            | 4,174.30               |
| Fourth - Office A | Let to Landthings      |
| Fifth             | 5,556                  |
| Sixth             | 5,556                  |
| Total             | 31,954.30              |

- 1 X MEET & GREET BENCH
- 1 X WAITING / COLLABORATION AREA
- 1 X 8 PERSON ME