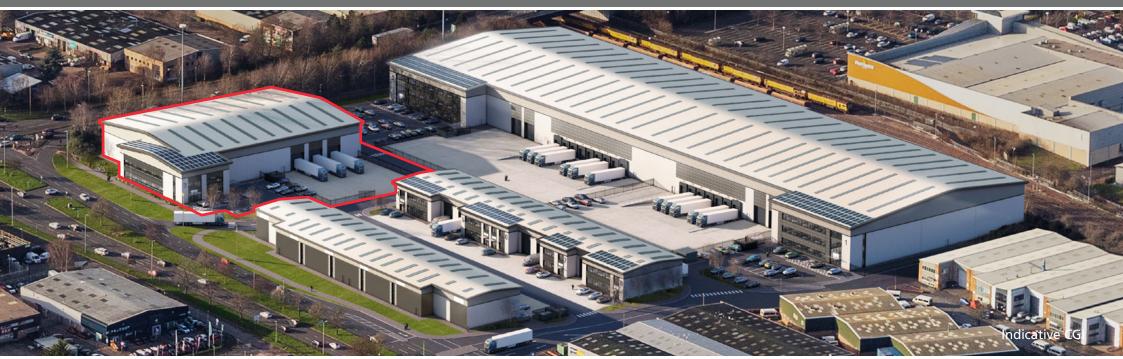

### unit 3

CENTRIC PARK 🔲 EASTERN AVENUE 📕 GLOUCESTER 📕 GL4 3SN

# Prime Distribution / Industrial Unit 40,150 sq ft (3,730 sq m) **TO LET**

- 10m eaves height
- 37m dedicated yard
- 300 kVA power

amazon

- 3 level access doors
- 50 kN/m2 floor loading
- Excellent frontage onto Eastern Avenue and Metz Way
- Electric Car Charging
- BREEAM Excellent