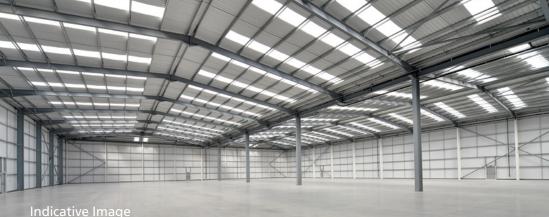

# Prime Distribution / Industrial Unit 40,150 sq ft (3,730 sq m) **TO LET**

- 10m eaves height
- 37m dedicated yard
- 300 kVA power

amazon

- 3 level access doors
- 50 kN/m2 floor loading
- Excellent frontage onto Eastern Avenue and Metz Way
- Electric Car Charging
- BREEAM Excellent