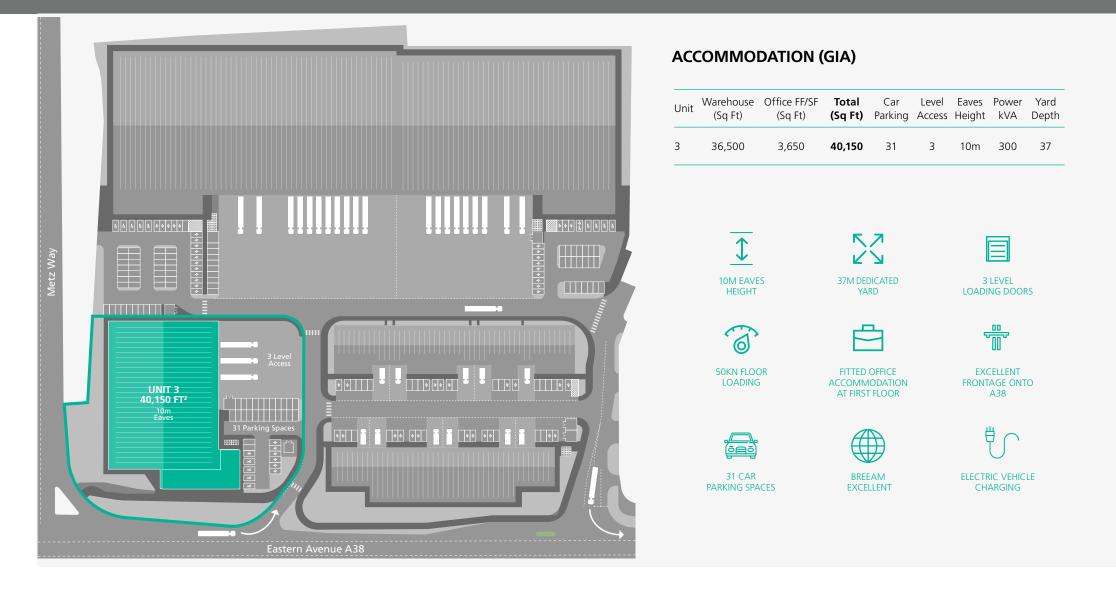

# Prime Distribution / Industrial Unit 40,150 sq ft (3,730 sq m) **TO LET**

- 10m eaves height
- 37m dedicated yard
- 300 kVA power

amazon

- 3 level access doors
- 50 kN/m2 floor loading
- Excellent frontage onto Eastern Avenue and Metz Way
- Electric Car Charging
- BREEAM Excellent