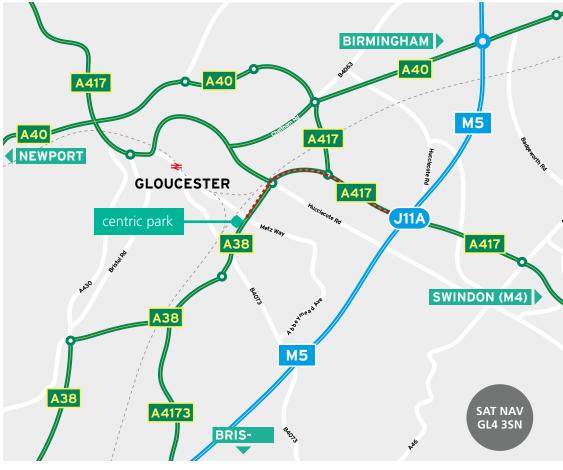

#### LOCATION

Centric Park is the premier logistics development in Gloucester, ideally located at the junction of Eastern Avenue and Metz Way, approximately 1 mile east of Gloucester City Centre.

The scheme occupies an unrivalled position, strategically placed within Gloucester's prime out of town roadside location. Forming part of the Gloucester Ring Road, Eastern Avenue provides direct access to J11, 11A and 12 of the M5 motorway all within 5 miles, connecting the site to the wider motorway network and the rest of the UK.

#### CONNECTIVITY

| J11A M5          | 6 mins      | 2.5 miles  |
|------------------|-------------|------------|
| Bristol          | 40 mins     | 39.0 miles |
| Oxford           | 1hr 5 mins  | 46.9 miles |
| Birmingham       | 1hr 5 mins  | 63.0 miles |
| Southampton Port | 1hr 40 mins | 94.8 miles |
| London           | 2hr 10 mins | 104 miles  |