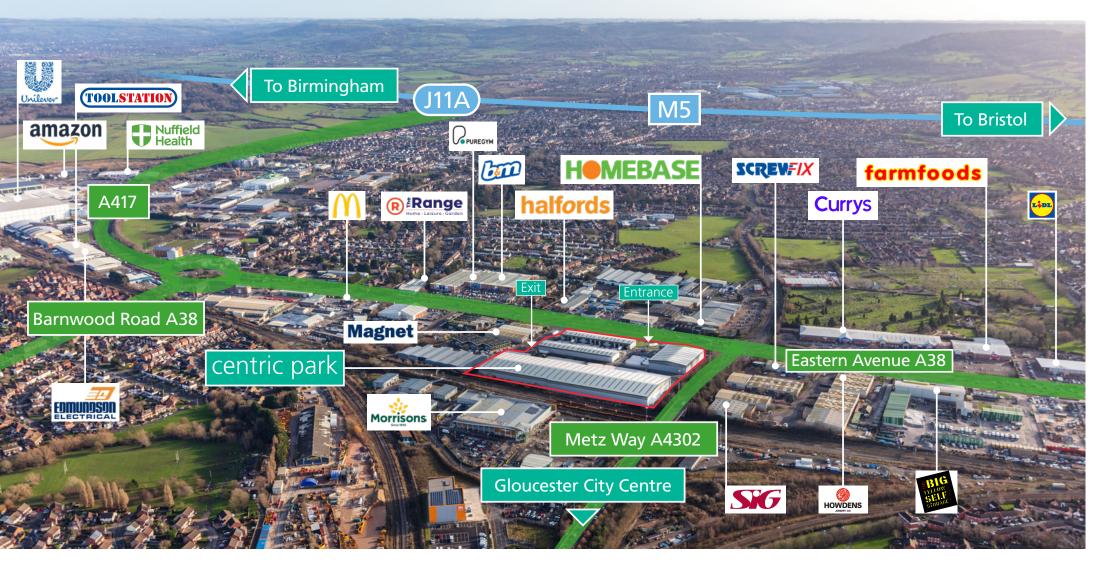

Traffic light access and egress to park

GLOUCESTER

Currys () Reisure Laisure Carden halfords HOMEBASE SCREWFIX

#### LOCATION

Centric Park is the premier logistics development in Gloucester, ideally located at the junction of Eastern Avenue and Metz Way, approximately 1 mile east of Gloucester City Centre.

The scheme occupies an unrivalled position, strategically placed within Gloucester's prime out of town roadside location. Forming part of the Gloucester Ring Road, Eastern Avenue provides direct access to J11, 11A and 12 of the M5 motorway all within 5 miles, connecting the site to the wider motorway network and the rest of the UK.