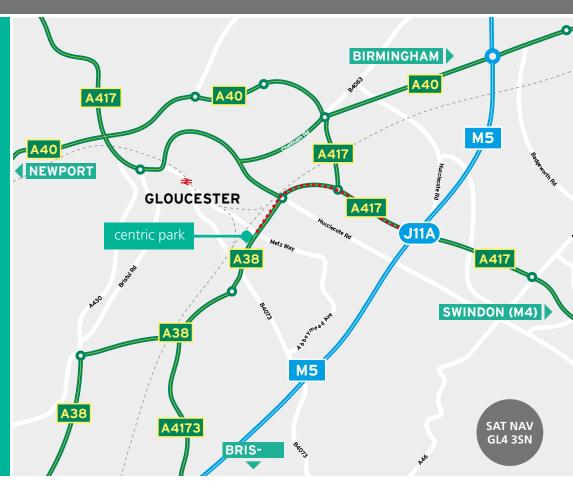

#### **LOCATION**

Centric Park is the premier logistics development in Gloucester, ideally located at the junction of Eastern Avenue and Metz Way, approximately 1 mile east of Gloucester City Centre.

The scheme occupies an unrivalled position, strategically placed within Gloucester's prime out of town roadside location. Forming part of the Gloucester Ring Road, Eastern Avenue provides direct access to J11, 11A and 12 of the M5 motorway all within 5 miles, connecting the site to the wider motorway network and the rest of the UK.

#### CONNECTIVITY

| J11A M5          | 6 mins      | 2.5 miles  |  |  |
|------------------|-------------|------------|--|--|
| Bristol          | 40 mins     | 39.0 miles |  |  |
| Oxford           | 1hr 5 mins  | 46.9 miles |  |  |
| Birmingham       | 1hr 5 mins  | 63.0 miles |  |  |
| Southampton Port | 1hr 40 mins | 94.8 miles |  |  |
| London           | 2hr 10 mins | 104 miles  |  |  |
|                  |             |            |  |  |