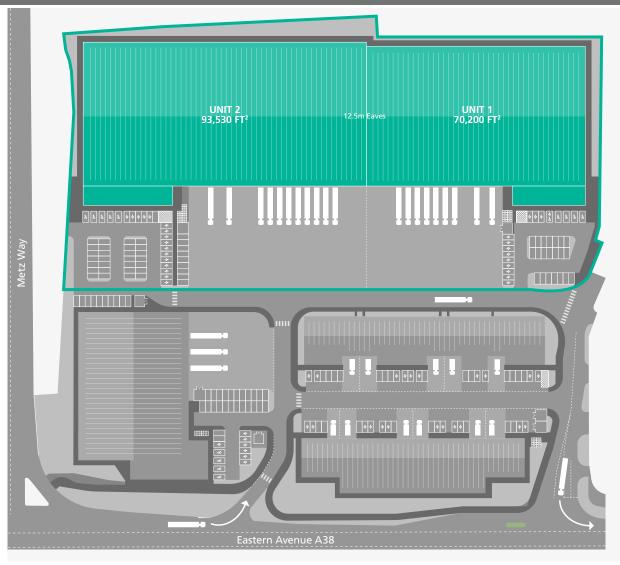

#### **DESCRIPTION**

Located on Centric Park, Gloucester, are two brand new distribution and industrial units of 70,200 sq ft and 93,530 SQ FT, with the ability to be combined into one 163,730 sq ft unit. The units will be constructed to an exceptional standard with a high specification, including 12.5m eaves, dedicated 45m yard and both dock and level access doors.

#### **ACCOMMODATION (GIA)**

| Unit | Warehouse<br>(Sq Ft) | Office FF/SF<br>(Sq Ft) | Total<br>(Sq Ft) | Car<br>Parking | Dock<br>Level | Level<br>Access | Eaves<br>Height | Power<br>kVA | Yard<br>Depth |
|------|----------------------|-------------------------|------------------|----------------|---------------|-----------------|-----------------|--------------|---------------|
| 1    | 64,600               | 5,600                   | 70,200           | 47             | 7             | 2               | 12.5m           | 500          | 45            |
| 2    | 86,450               | 7,080                   | 93,530           | 77             | 9             | 2               | 12.5m           | 600          | 45            |