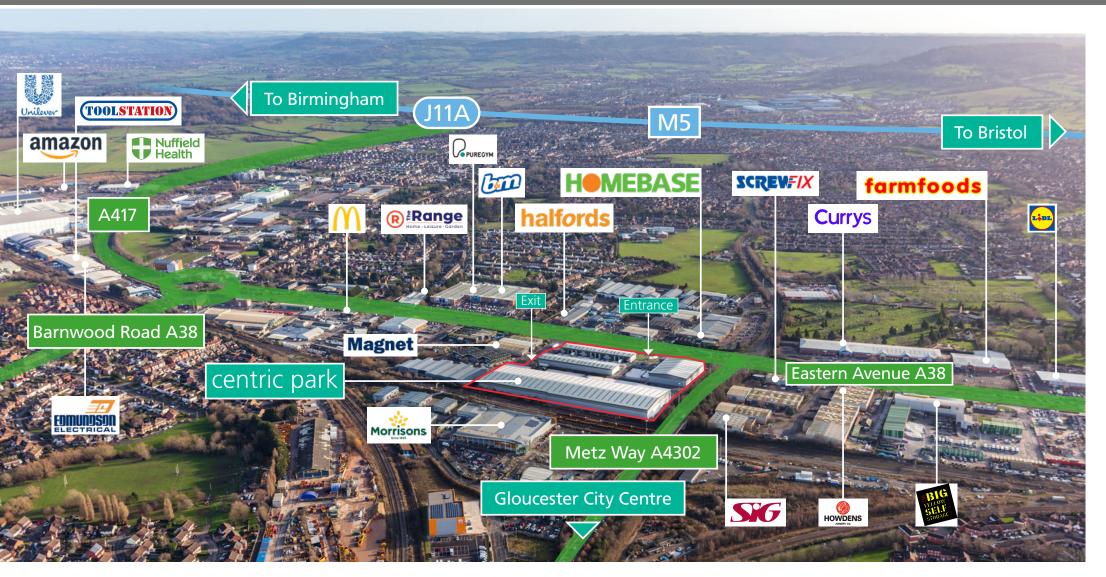

#### **LOCATION**

Centric Park is the premier logistics development in Gloucester, ideally located at the junction of Eastern Avenue and Metz Way, approximately 1 mile east of Gloucester City Centre.

The scheme occupies an unrivalled position, strategically placed within Gloucester's prime out of town roadside location. Forming part of the Gloucester Ring Road, Eastern Avenue provides direct access to J11, 11A and 12 of the M5 motorway all within 5 miles, connecting the site to the wider motorway network and the rest of the UK.

Prominent occupiers that have located in the surrounding area include Amazon, Homebase, Currys PC World, Halfords, The Range, B&M and Mercedes, Benz Commercial.