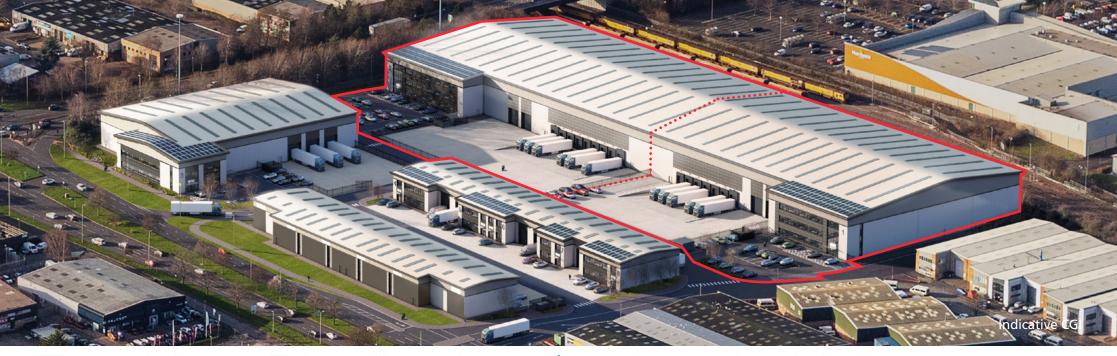

#### **DESCRIPTION**

Located on Centric Park, Gloucester, are two brand new distribution and industrial units of 70,200 sq ft and 93,530 SQ FT, with the ability to be combined into one 163,730 sq ft unit. The units will be constructed to an exceptional standard with a high specification, including 12.5m eaves, dedicated 45m yard and both dock and level access doors.

#### **ACCOMMODATION (GIA)**

| Unit | Warehouse<br>(Sq Ft) | Office FF/SF<br>(Sq Ft) | Total<br>(Sq Ft) | Car<br>Parking | Dock<br>Level | Level<br>Access | Eaves<br>Height | Power<br>kVA | Yard<br>Depth |
|------|----------------------|-------------------------|------------------|----------------|---------------|-----------------|-----------------|--------------|---------------|
| 1    | 64,600               | 5,600                   | 70,200           | 47             | 7             | 2               | 12.5m           | 500          | 45            |
| 2    | 86,450               | 7,080                   | 93,530           | 77             | 9             | 2               | 12.5m           | 600          | 45            |