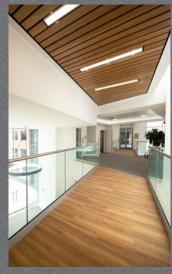

### THE BUILDING

40 Oxford Road has undergone a comprehensive refurbishment and provides high specification office space with new VRF air conditioning in High Wycombe town centre.

The reception and common areas have been redesigned as well as recent improvements to the external landscape and fabric of the building. It is ready for immediate occupation.

### THE FEATURES

- Centrally located adjacent to Eden Shopping Centre
- New VRF air conditioning
- Excellent natural light
- Full accessed raised floors
- Suspended ceilings with integrated lighting (LED in part)
- Flexible floor space
- 24hr building access
- Male, female and disabled WC's
- Excellent car parking ratio 1:275 sq ft