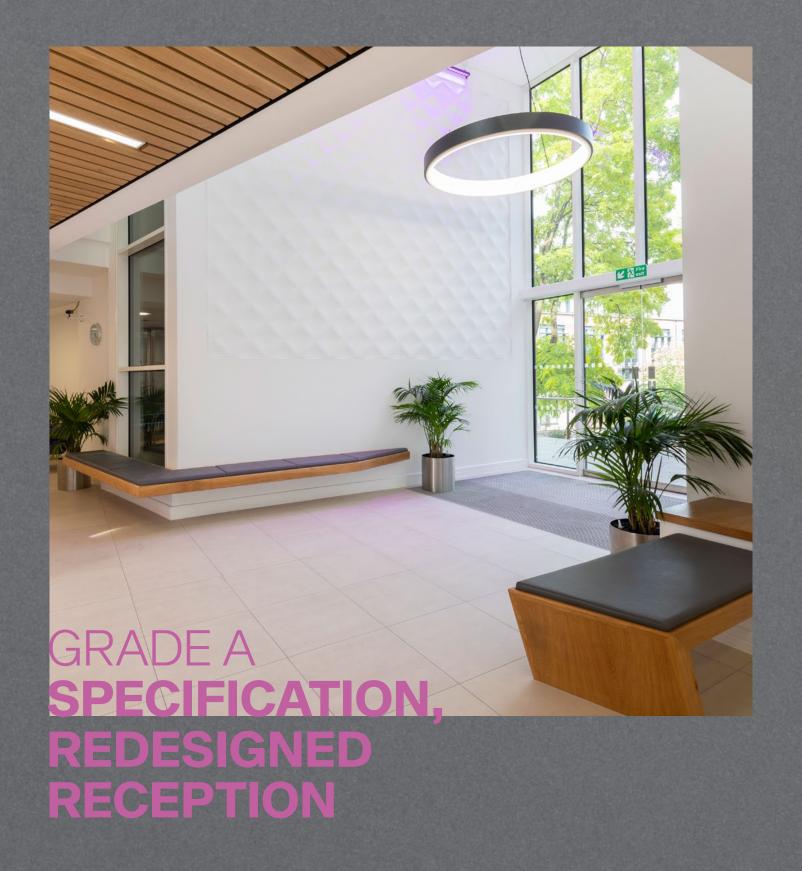

### THE BUILDING

40 Oxford Road has undergone a comprehensive refurbishment and provides high specification office space with new VRF air conditioning in High Wycombe town centre.

The reception and common areas have been redesigned as well as recent improvements to the external landscape and fabric of the building. It is ready for immediate occupation.