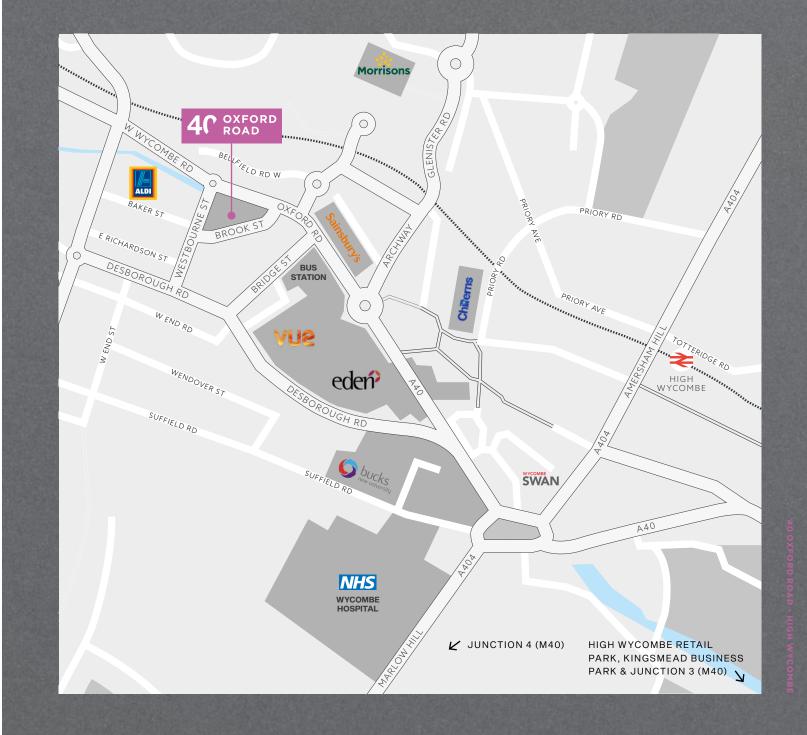

### **ROAD** (SAT NAV: HP11 2EE)

RAIL / AIR

M40 · 1.5 MILES M4 · 12 MILES

M25 · 13 MILES

SLOUGH · 15 MILES

READING · 26 MILES

CENTRAL LONDON · 27 MILES

OXFORD · 32 MILES

### **THE LOCATION**

40 Oxford Road is situated in a highly prominent town centre location, with amenities such as a Sainsbury's superstore and the Eden Shopping Centre just a short walk away.

High Wycombe railway station is located within a 7 minute walk, or short bus ride, providing services to London in around 27 minutes.