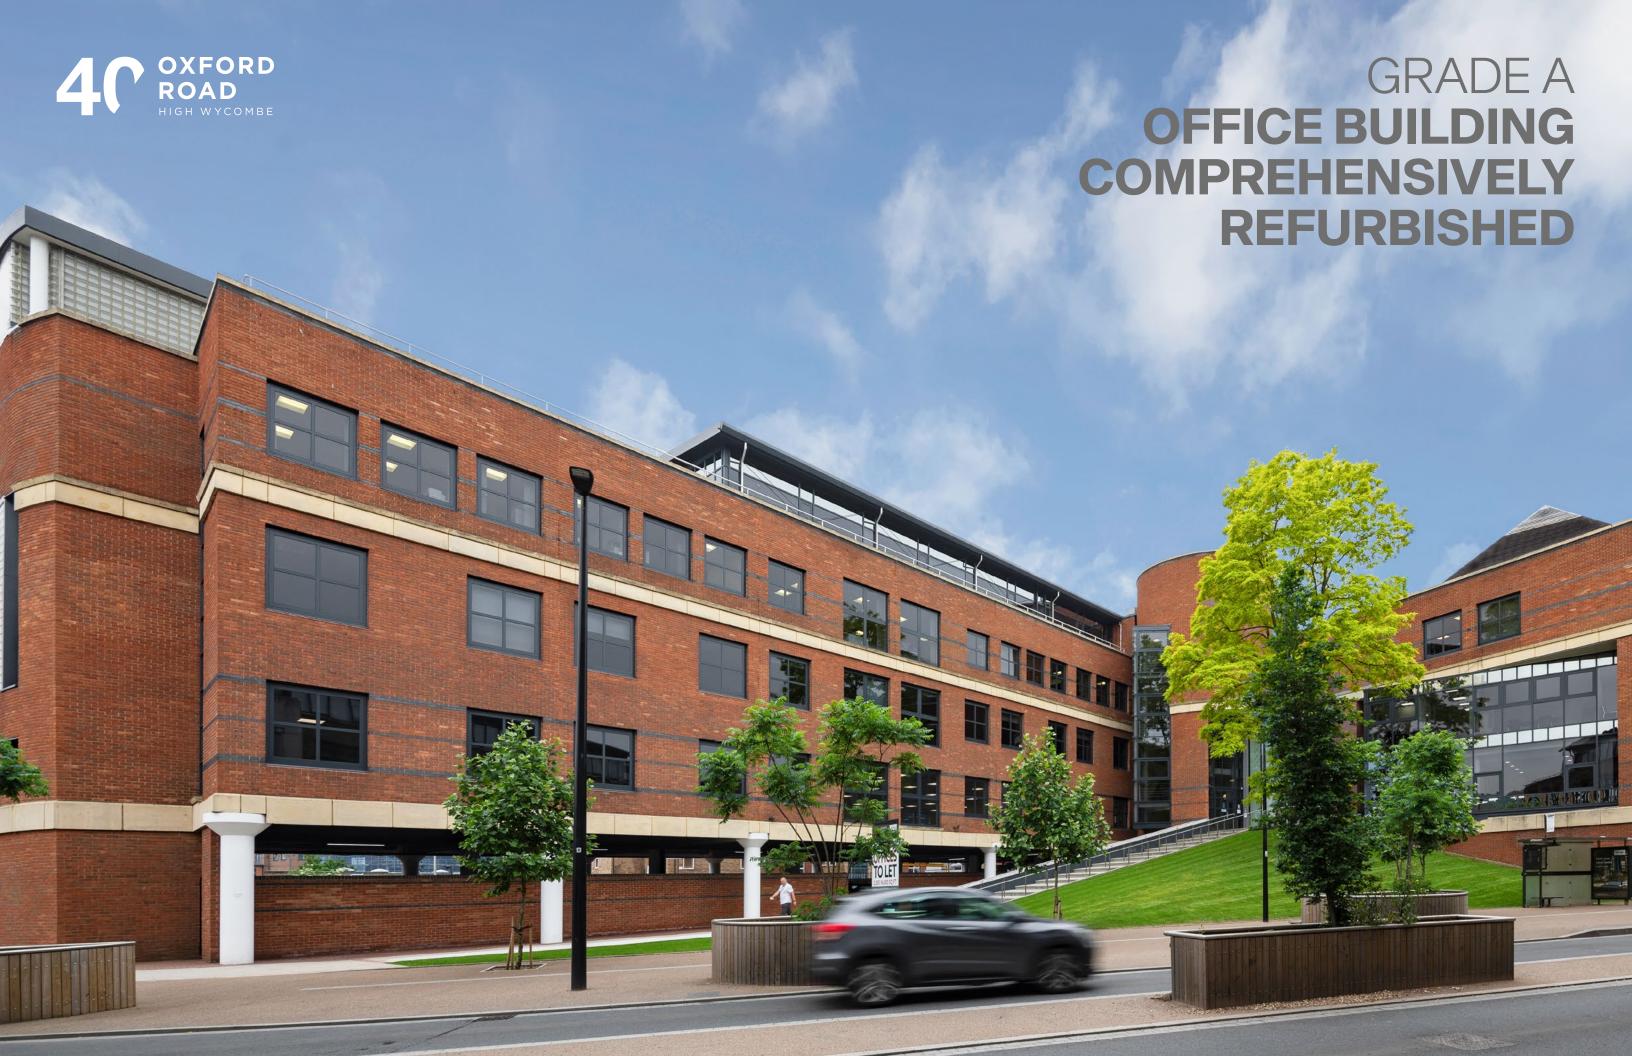

### THE BUILDING

40 Oxford Road has undergone a comprehensive refurbishment and provides high specification office space with new VRF air conditioning in High Wycombe town centre.

The reception and common areas have been redesigned as well as recent improvements to the external landscape and fabric of the building. It is ready for immediate occupation.

### THE FEATURES

- Centrally located adjacent to Eden Shopping Centre
- New VRF air conditioning
- Excellent natural light
- Full accessed raised floors
- Suspended ceilings with integrated lighting (LED in part)
- Flexible floor space
- 24hr building access
- Male, female and disabled WC's
- Excellent car parking ratio 1:275 sq ft