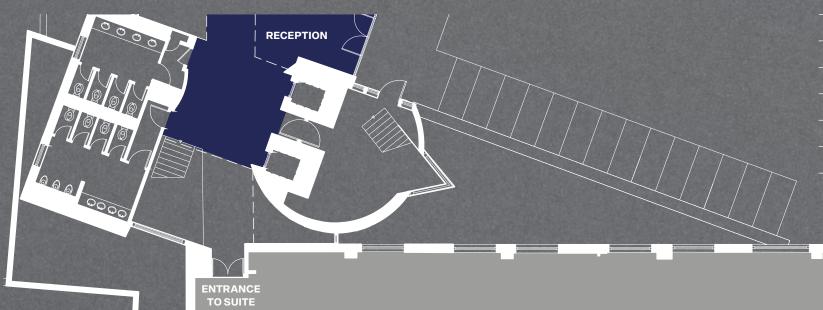

### THE SPACE

**40 Oxford Road** comprises 50,000 sq ft of high quality office accommodation with an established occupier mix including Jupiter Hotels and Blaser Mills.

A variety of accommodation is available from 1,500 sq ft to 13,800 sq ft, with flexibility to split into suites.