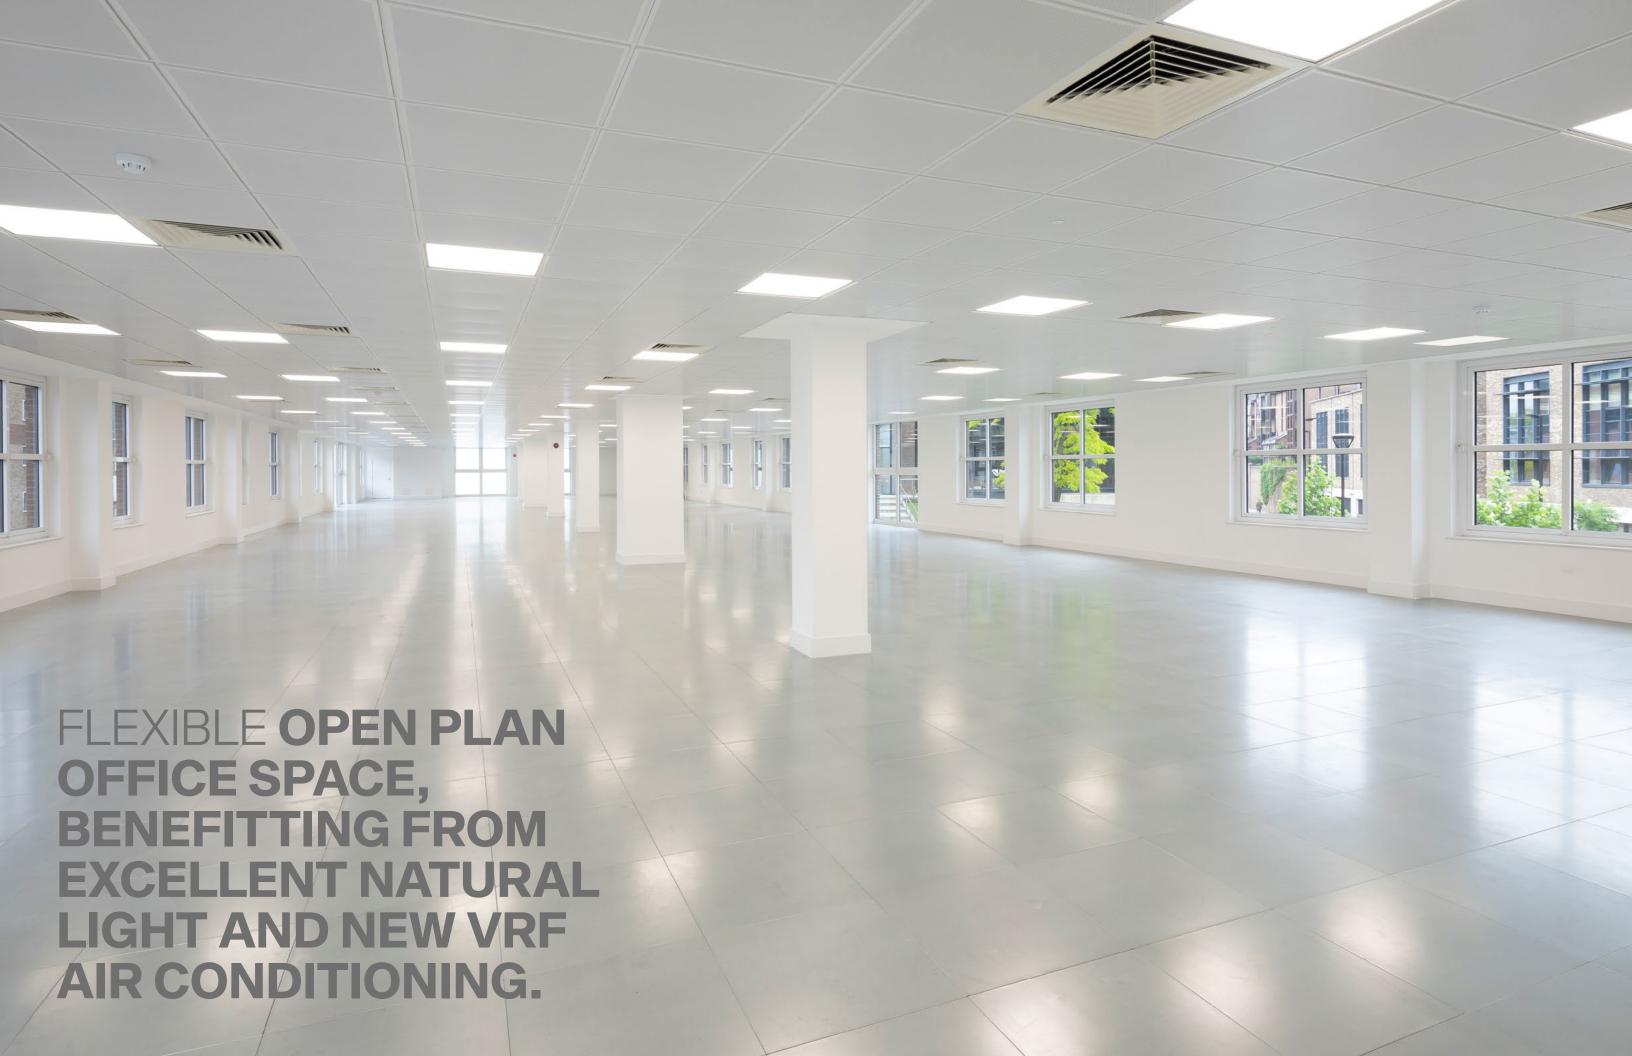

### THE BUILDING

40 Oxford Road has undergone a comprehensive refurbishment and provides high specification office space with new VRF air conditioning in High Wycombe town centre.

The reception and common areas have been redesigned as well as recent improvements to the external landscape and fabric of the building. It is ready for immediate occupation.

### THE FEATURES

- Centrally located adjacent to Eden Shopping Centre
- New VRF air conditioning
- Excellent natural light
- Full accessed raised floors
- Suspended ceilings with integrated lighting (LED in part)
- Flexible floor space
- 24hr building access
- Male, female and disabled WC's
- Excellent car parking ratio 1:275 sq ft