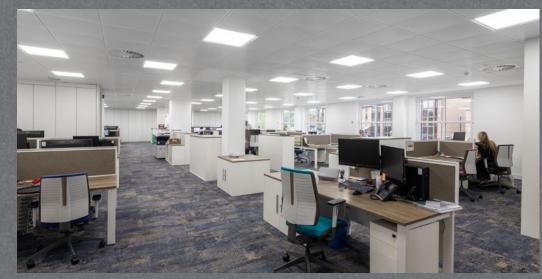

### THE SPACE

**40 Oxford Road** comprises 50,000 sq ft of high quality office accommodation with an established occupier mix including Jupiter Hotels and Blaser Mills.

A variety of accommodation is available from 1,500 sq ft to 13,800 sq ft, with flexibility to split into suites.