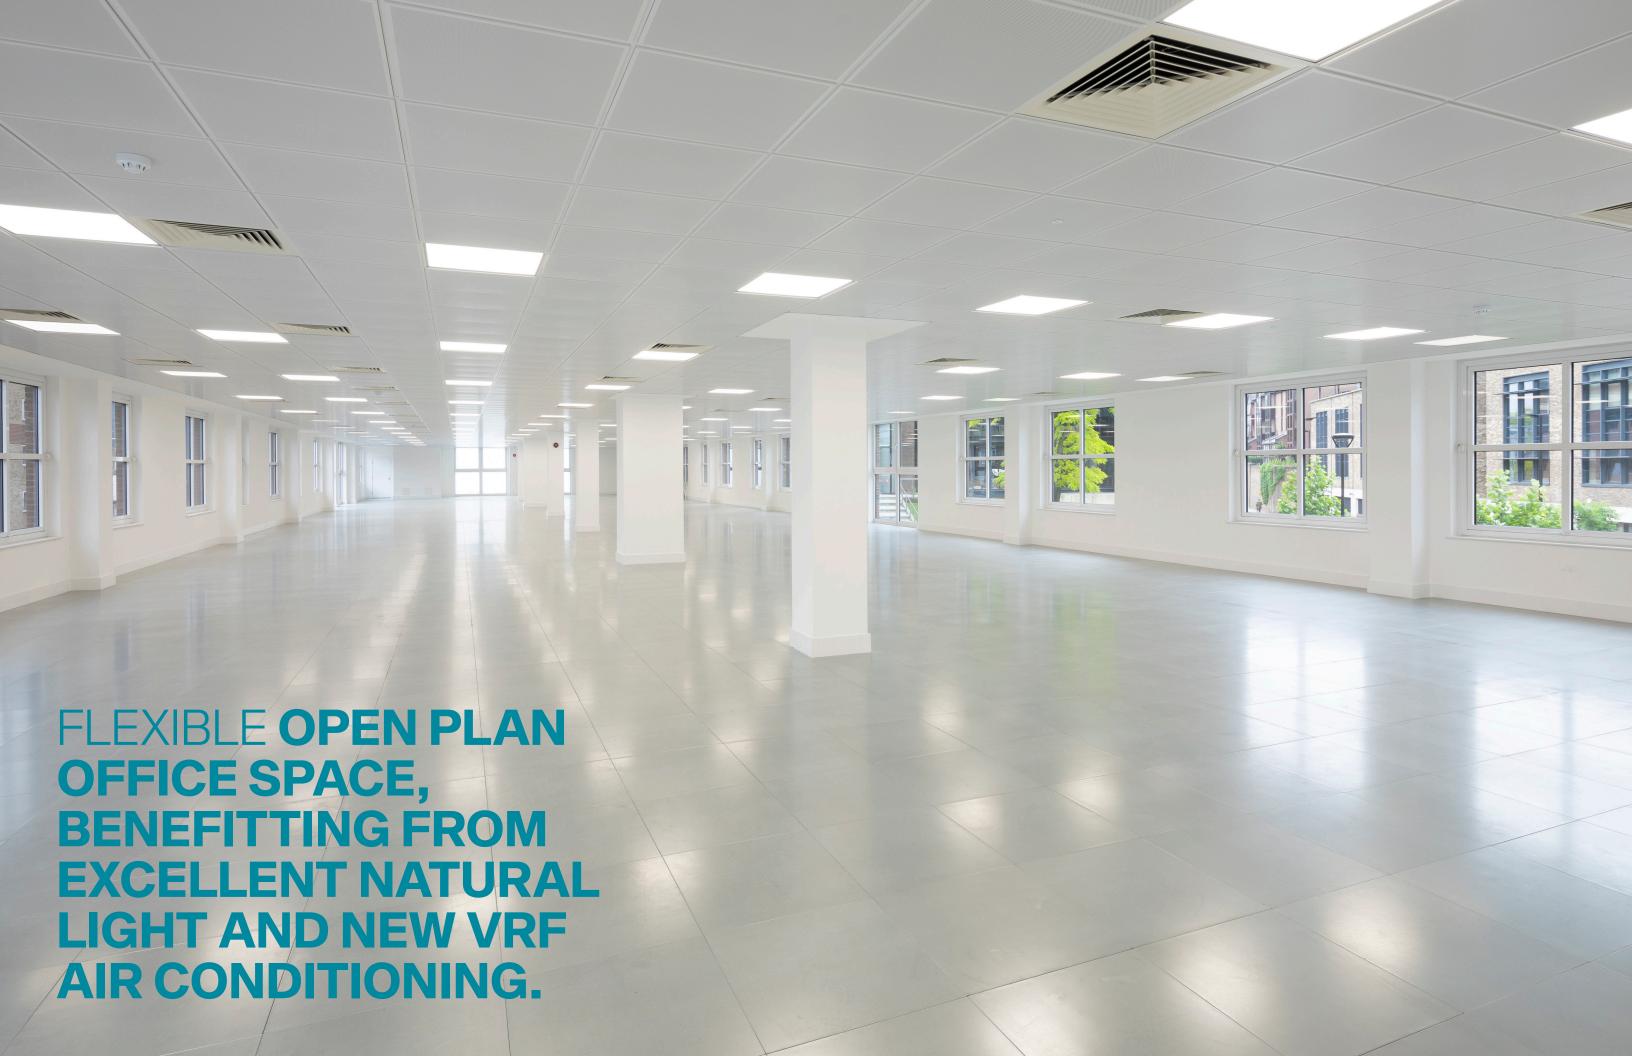

#### THE BUILDING

40 Oxford Road has undergone a comprehensive refurbishment and provides high specification office space with new VRF air conditioning in High Wycombe town centre.

The reception and common areas have been redesigned as well as recent improvements to the external landscape and fabric of the building. It is ready for immediate occupation.

#### THE FEATURES

- Centrally located adjacent to Eden Shopping Centre
- New VRF air conditioning
- Excellent natural light
- Full accessed raised floors
- Suspended ceilings with integrated lighting (LED in part)
- On-site shower and secure cycle storage
- Male, female and disabled WC's
- Excellent car parking ratio 1:275 sq ft

## HIGHLY EFFICIENT FULLY-FITTED SPACE