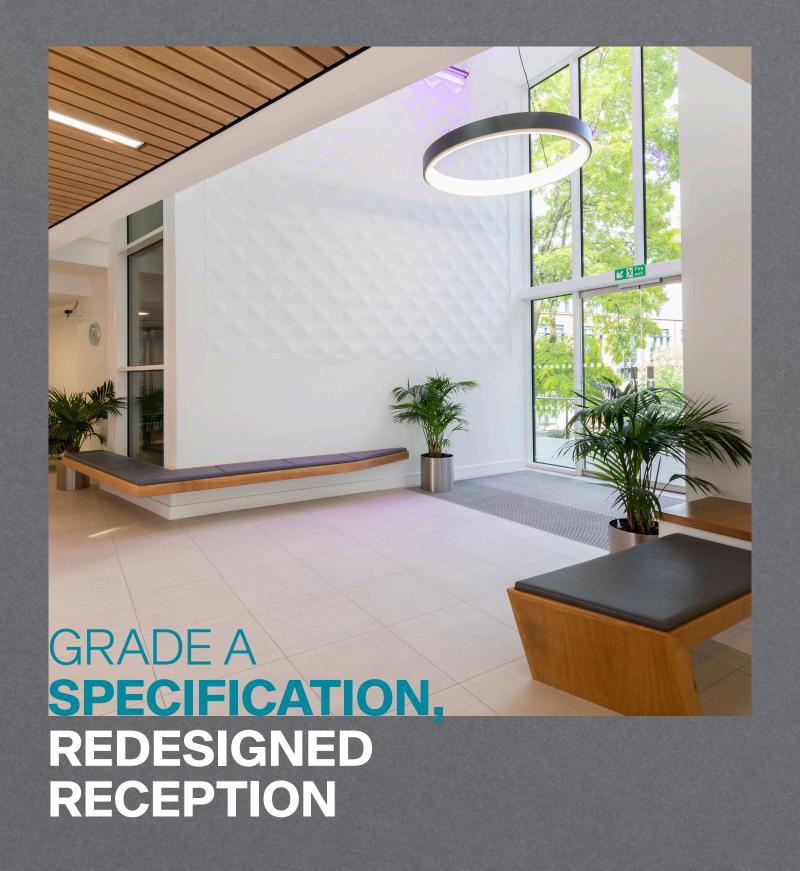

#### THE BUILDING

40 Oxford Road has undergone a comprehensive refurbishment and provides high specification office space with new VRF air conditioning in High Wycombe town centre.

The reception and common areas have been redesigned as well as recent improvements to the external landscape and fabric of the building. It is ready for immediate occupation.