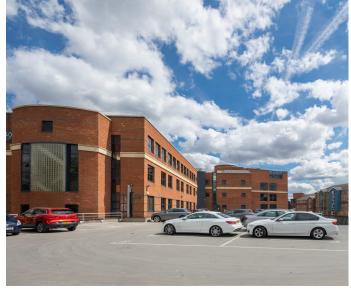

#### THE BUILDING

40 Oxford Road has undergone a comprehensive refurbishment and provides high specification office space with new VRF air conditioning in High Wycombe town centre.

The reception and common areas have been redesigned as well as recent improvements to the external landscape and fabric of the building. It is ready for immediate occupation.

#### THE FEATURES

- Centrally located adjacent to Eden Shopping Centre
- New VRF air conditioning
- Excellent natural light
- Full accessed raised floors
- Suspended ceilings with integrated lighting (LED in part)
- On-site shower and secure cycle storage
- Male, female and disabled WC's
- Excellent car parking ratio 1:275 sq ft