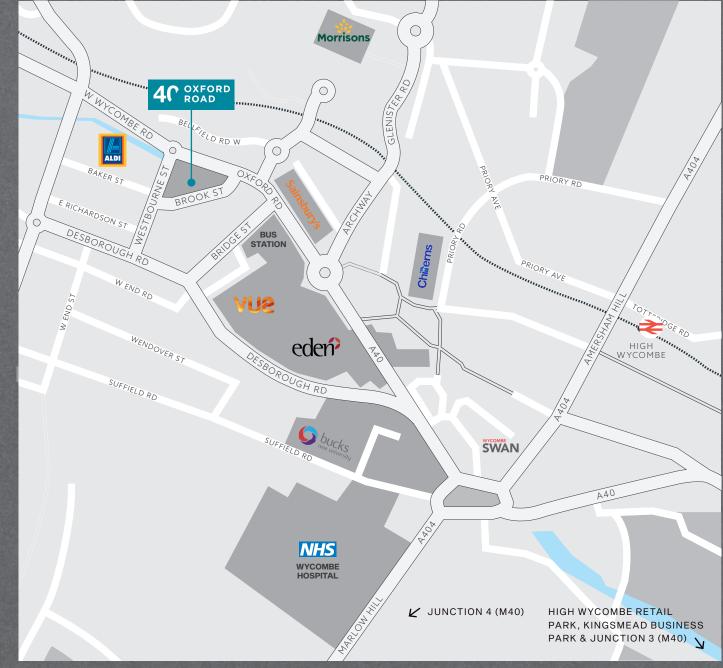

#### **THE LOCATION**

40 Oxford Road is situated in a highly prominent town centre location, with amenities such as a Sainsbury's superstore and the Eden Shopping Centre just a short walk away.

High Wycombe railway station is located within a 7 minute walk, or short bus ride, providing services to London in around 27 minutes.