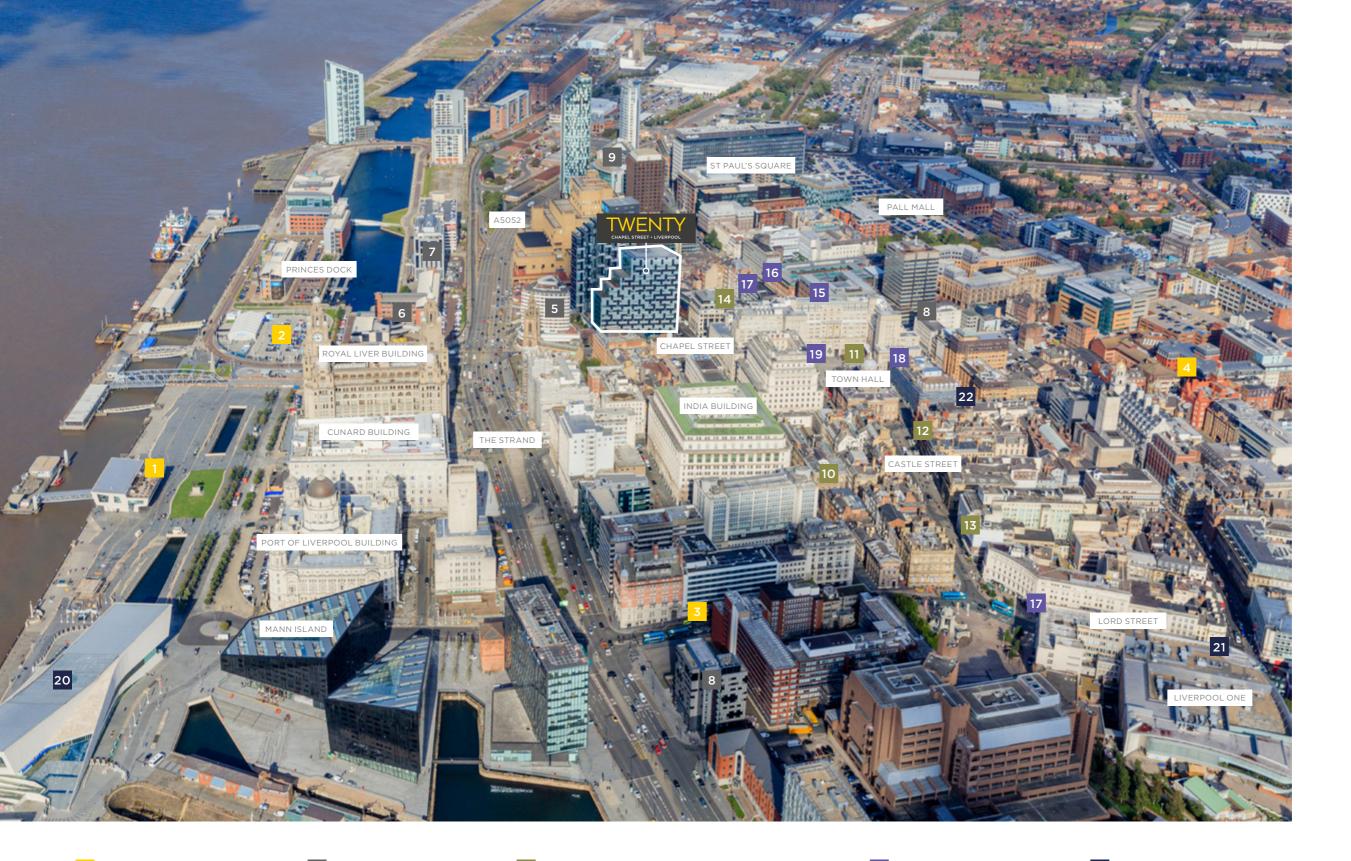

- I. Liverpool Pier Head Ferry Terminal
- 2. Cruise Liner Terminal
- 3. James Street Rail Station
- 4. Moorfields Rail Station

### **HOTELS**

- 5. Mercure Hotel
- 6. Crowne Plaza Hotel
- 7. Malmaison Hotel
- 8. Travelodge
- 9. Radisson Blu Hotel

### RESTAURANTS

- 10. Restaurant Bar & Grill
- II. Fazenda Rodizio Grill
- 12. Gino D'Acampo
- 13. San Carlo
- 14. Marco Pierre White

### BARS & CAFÉS

- 15. Costa
- 16. Starbucks
- 17. Pret A Manger
- 18. Philpotts
- 19. El Gato Negro

### LEISURE

- 20. Museum of Liverpool
- 21. Debenhams
- 22. JD Gym

SAT NAV: L3 9AG

Chapel Street is an arterial route from The Strand and Pier Head through the Commercial District. It provides direct access to both Queensway and Kingsway Mersey Tunnels and Liverpool Lime Street mainline station.