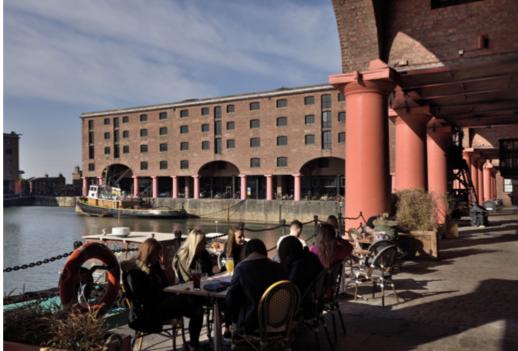

- Shower and changing facilities
- EPC rating D

WALK

Liverpool has a wide range of amenities and leisure facilities a short walk from Twenty Chapel Street. The nearest car park, Rumford Street, is just across the road and the impressive array of shops, bars and restaurants cater for all occasions as the lively business district continues to grow.