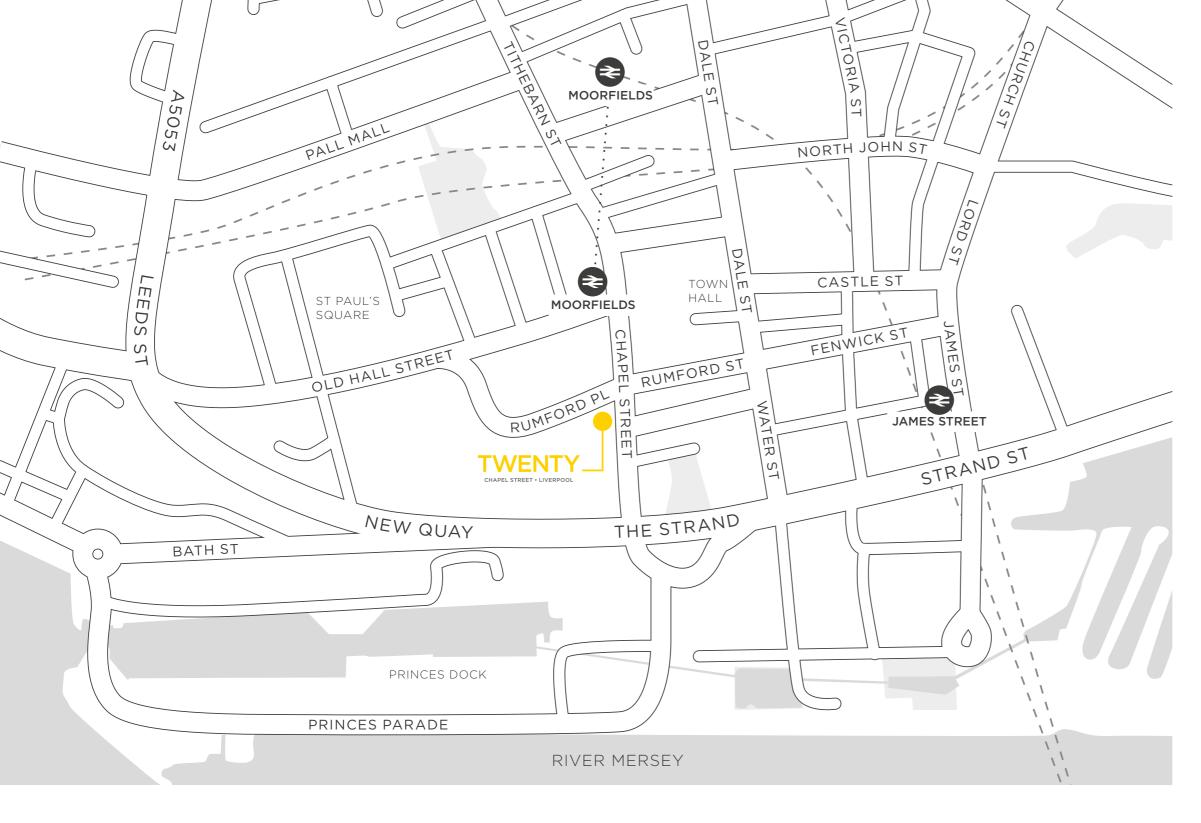

- Shower and changing facilities
- EPC rating D

WALK

Liverpool has a wide range of amenities and leisure facilities a short walk from Twenty Chapel Street. The nearest car park, Rumford Street, is just across the road and the impressive array of shops, bars and restaurants cater for all occasions as the lively business district continues to grow.

- I. Liverpool Pier Head Ferry Terminal
- 2. Cruise Liner Terminal
- 3. James Street Rail Station
- 4. Moorfields Rail Station

### LEISURE

- 20. Museum of Liverpool
- 21. Debenhams
- 22. JD Gym

SAT NAV: L3 9AG

Chapel Street is an arterial route from The Strand and Pier Head through the Commercial District. It provides direct access to both Queensway and Kingsway Mersey Tunnels and Liverpool Lime Street mainline station.