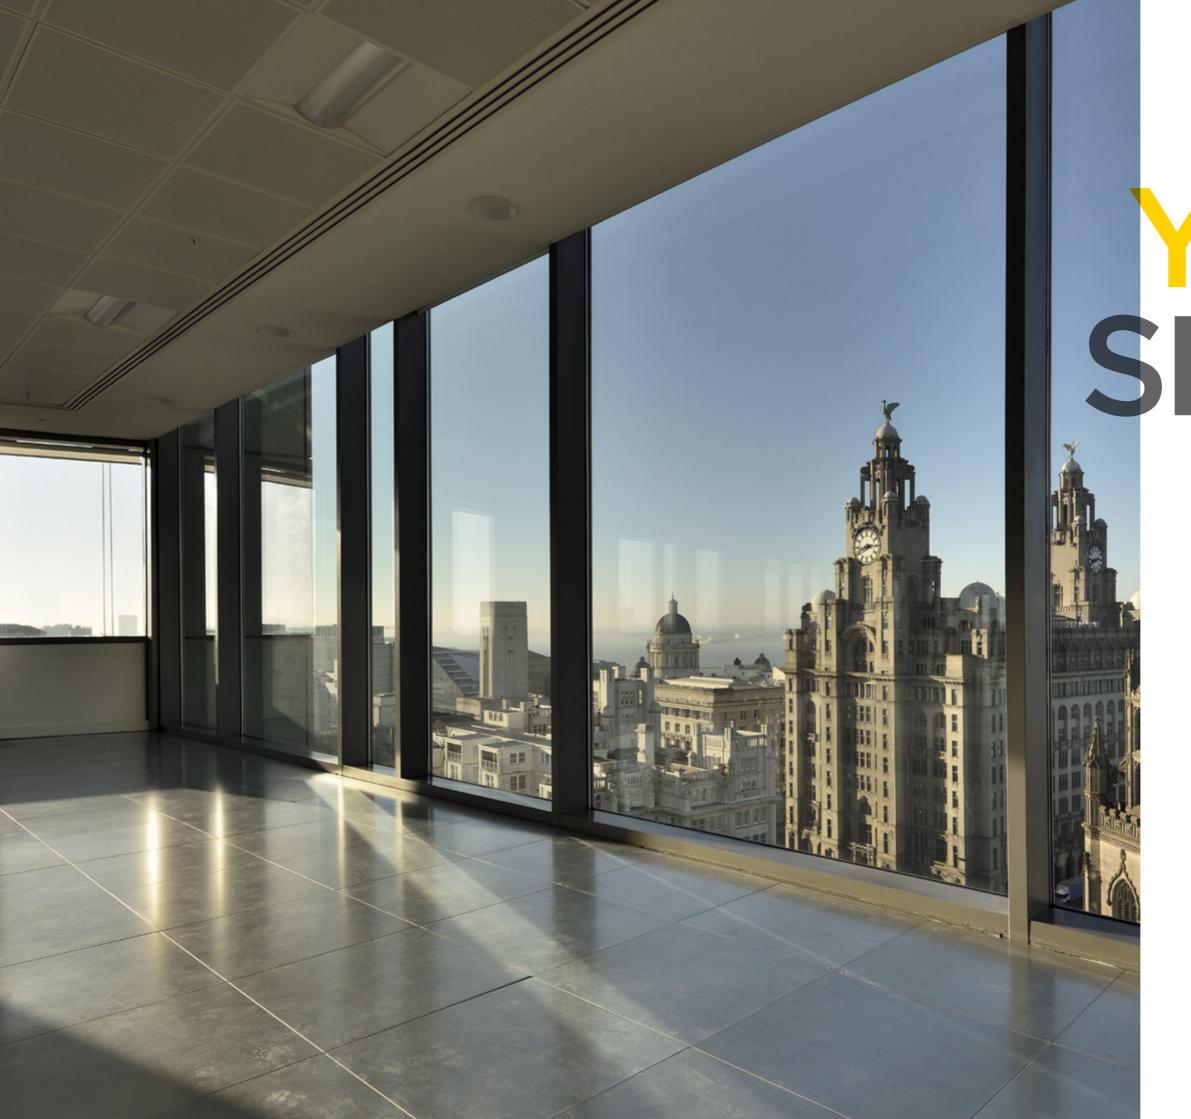

# THE STAND OUT BUILDING IN LIVERPOOL

The Grade A office building comprising of 155,000 sq ft with an established occupier mix including Ernst & Young, Orega, Police Mutual, Mason Owen, Barclays and Liverpool Football Club. The contemporary design and large areas of uninterrupted glazing offer stunning views of the River Mersey and Liverpool's distinctive skyline.

SPACE

With an EPC rating D, Twenty Chapel Street provides Grade A office space with spectacular views of The River Mersey. The large floor plates offer a flexible and efficient working environment and recent refurbishment to the common areas has further increased the quality offering.