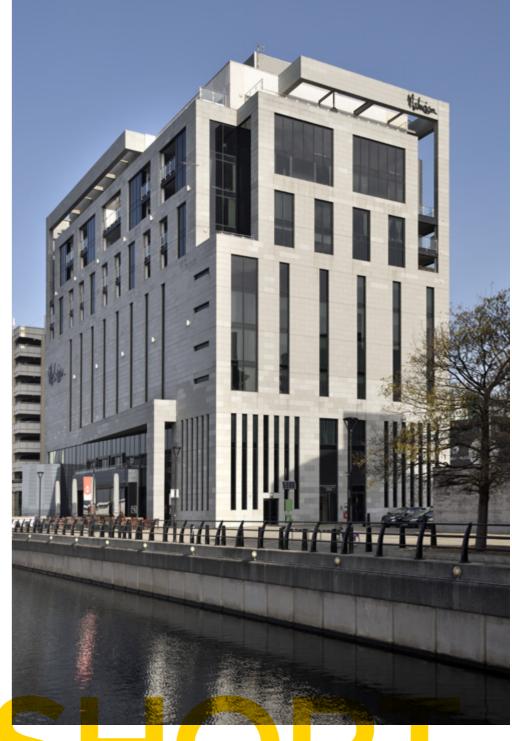

# THE STAND OUT BUILDING IN LIVERPOOL

The Grade A office building comprising of 155,000 sq ft with an established occupier mix including Ernst & Young, Orega, Police Mutual, Mason Owen, Barclays and Liverpool Football Club. The contemporary design and large areas of uninterrupted glazing offer stunning views of the River Mersey and Liverpool's distinctive skyline.