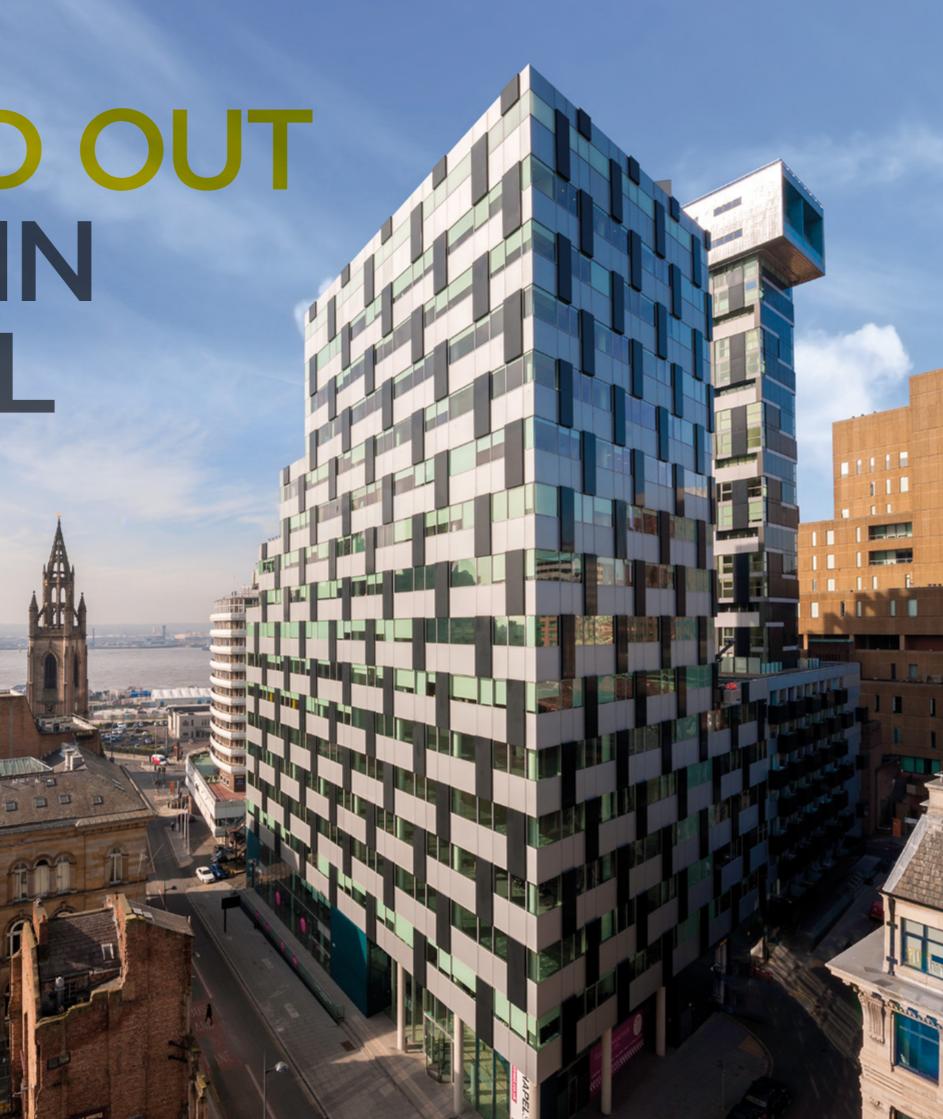

# THE STAND OUT BUILDING IN LIVERPOOL

The Grade A office building comprising of 155,000 sq ft with an established occupier mix including Ernst & Young, Orega, Police Mutual, Mason Owen, Barclays and Liverpool Football Club. The contemporary design and large areas of uninterrupted glazing offer stunning views of the River Mersey and Liverpool's distinctive skyline.