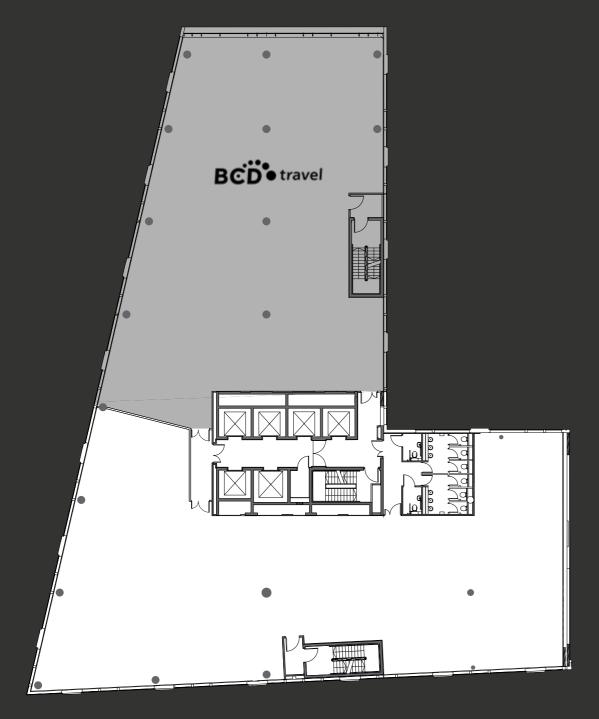

PART SIXTH FLOOR 7,294 SQ FT

| Floor                                                                                 | Tenant / Availability                                                                                                                      | sq ft | sq m  |
|---------------------------------------------------------------------------------------|--------------------------------------------------------------------------------------------------------------------------------------------|-------|-------|
| Fifteenth                                                                             | Ernst & Young                                                                                                                              |       |       |
| Fourteenth                                                                            | RSM                                                                                                                                        |       |       |
| Thirteenth                                                                            | The Lead Agency                                                                                                                            |       |       |
| Twelfth                                                                               | CEL Solicitors                                                                                                                             |       |       |
| Eleventh                                                                              | Barclays (Wealth & Corporate)                                                                                                              |       |       |
| Tenth                                                                                 | Liverpool Football Club                                                                                                                    |       |       |
| Ninth                                                                                 | Liverpool Football Club                                                                                                                    |       |       |
| Eighth                                                                                | Liverpool Football Club                                                                                                                    |       |       |
| Seventh (part)                                                                        | Mason Owen Financial Services                                                                                                              |       |       |
| Seventh (part)                                                                        | Mason Owen Property                                                                                                                        |       |       |
|                                                                                       |                                                                                                                                            |       |       |
| Sixth (part)                                                                          | TO LET                                                                                                                                     | 7,294 | 677.6 |
| Sixth (part) Sixth (part)                                                             | TO LET  BCD Travel                                                                                                                         | 7,294 | 677.6 |
|                                                                                       |                                                                                                                                            | 7,294 | 677.6 |
| Sixth (part)                                                                          | BCD Travel                                                                                                                                 | 7,294 | 677.6 |
| Sixth (part)<br>Fifth                                                                 | BCD Travel Police Mutual                                                                                                                   | 7,294 | 677.6 |
| Sixth (part) Fifth Fourth                                                             | BCD Travel  Police Mutual  Park Group                                                                                                      | 7,294 | 677.6 |
| Sixth (part)  Fifth  Fourth  Third                                                    | BCD Travel  Police Mutual  Park Group  Park Group                                                                                          | 7,294 | 677.6 |
| Sixth (part)  Fifth  Fourth  Third  Second                                            | BCD Travel  Police Mutual  Park Group  Park Group  Orega Business Centre  Orega Business Centre                                            | 7,294 | 677.6 |
| Sixth (part)  Fifth  Fourth  Third  Second  First (part)                              | BCD Travel  Police Mutual  Park Group  Park Group  Orega Business Centre  Orega Business Centre  Reception                                 | 7,294 | 677.6 |
| Sixth (part)  Fifth  Fourth  Third  Second  First (part)  First (part)  Ground (part) | BCD Travel  Police Mutual  Park Group  Park Group  Orega Business Centre  Orega Business Centre  Reception  Broadstone Financial Solutions | 7,294 | 677.6 |

### **SPACE PLAN**

6TH FLOOR | 7,294 SQ FT

- 54 work stations
- Tea room & cafeteria
- 4 x print areas
- ations I x 6 person meeting room
  - 1 x 8 person meeting room
  - 1 x 12 person meeting room

RUMFORD PLACE