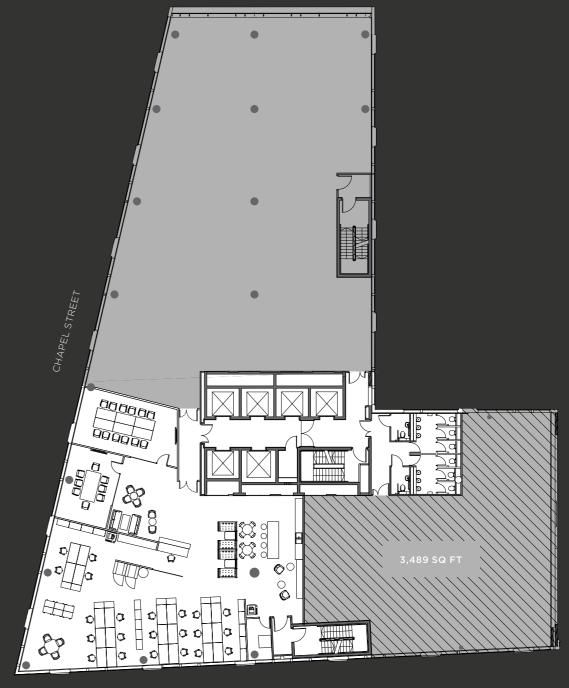

### **SPACE PLAN**

6TH FLOOR | 3,805 SQ FT

- 22 work stations
- Tea room & cafeteria
- 2 x print areas
- I x 8 person meeting room
- 1 x 12 person meeting room

RUMFORD PLACE

- 6 x 12 person high speed passenger lifts
- Remodelled double height reception with new integrated coffee facility
- Basement car parking