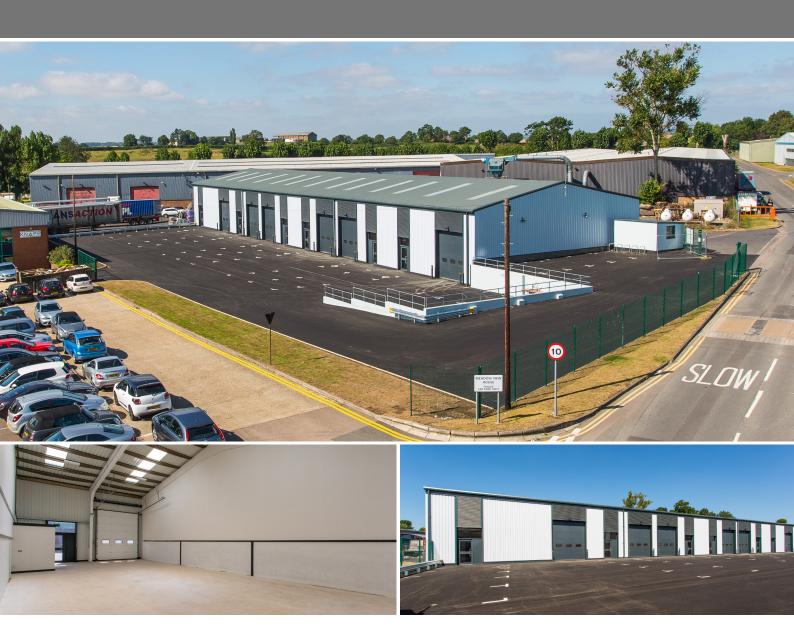

## 6 Industrial Starter Units 1,500 - 3,000 sq ft (139 - 279 sq m) **TO LET**

- Prominent position
- B1 (c) / B2 / B8 Uses
- Excellent access to M40 (J7 and J8A
- Customer / staff parking
- High quality units
- Established industrial estate
- All enquires
- Trade counter potential

## **Specification**

- High quality specification
- Electric roller shutter doors
- 4.8 m eaves height to underside of haunch minimum
- Customer / staff car parking
- Evening and weekend security
- Full details available from joint sole agents

### **Accommodation (GEA)**

|        | sq ft  | sq m  |
|--------|--------|-------|
| Unit A | 2,892  | 269   |
| Unit B | 1,863  | 173   |
| Unit C | 1,861  | 173   |
| Unit D | 1,859  | 173   |
| Unit E | 1,888  | 175   |
| Unit F | 2,565  | 238   |
| Total  | 12,928 | 1,201 |