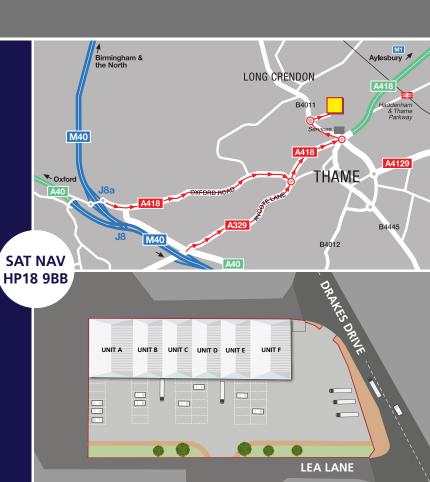

#### Location

1 Drakes Drive forms part of the established Crendon Industrial Park, located on the Oxfordshire / Buckinghamshire border, just outside Thame and close to Junctions 7 and 8a of the M40. The Park is located on the B4011, the main road between Thame and Bicester.

Crendon Industrial Park is well served by public transport links, with Haddenham and Thame Parkway station providing a regular fast service to London Marylebone and Birmingham.

### **Accommodation (GEA)**

|        | sq ft  | sq m  |
|--------|--------|-------|
| Unit A | 2,892  | 269   |
| Unit B | 1,863  | 173   |
| Unit C | 1,861  | 173   |
| Unit D | 1,859  | 173   |
| Unit E | 1,888  | 175   |
| Unit F | 2,565  | 238   |
| Total  | 12,928 | 1,201 |

# Communications Thame M40 J7 S.5 miles M40 J8A Oxford T5 miles Haddenham and Thame Parkway Thame Tham