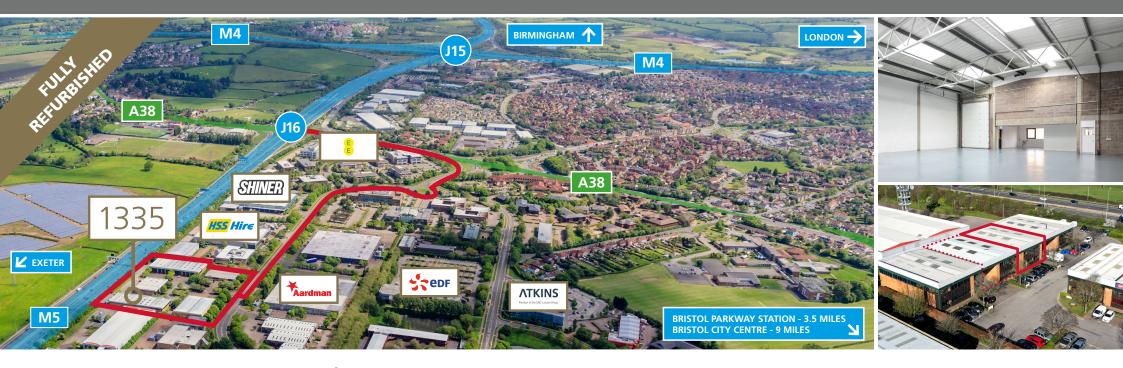

# 1335 Aztec West

1300 ESTATE AZTEC WEST BRISTOL BS32 4RX

# Warehouse/Industrial Unit 4,363 - 8,834 sq ft (405 - 821 sq m) **TO LET**

- Modern warehouse with two storey office accommodation
- Covered loading area

- Unparalleled access onto M4/M5 Motorway
- Bristol's premier business park

# 1335 Aztec West

1300 ESTATE AZTEC WEST BRISTOL BS32 4RX

- Modern terraced unit
- 2 mins from Junction 16 of the M5 Motorway
- Ground & first floor offices
- 1 mile from M4/M5 interchange

| Unit 1335          | sq ft | sq m   |
|--------------------|-------|--------|
| Warehouse          | 3,789 | 352.03 |
| First Floor Office | 682   | 63.31  |
| Total              | 4,471 | 415    |
| Unit 1330          |       |        |
| Warehouse          | 4,363 | 405.34 |
| Total              | 4,363 | 405.34 |
| Combined Total     | 8,834 | 820.34 |

| Connectivity      | Distance  |
|-------------------|-----------|
| M5/J16            | 0.5 miles |
| M4/M5 Interchange | 1 mile    |
| Bristol           | 7 miles   |
| Cardiff           | 36 miles  |
| Gloucester        | 28 miles  |
| Swindon           | 39 miles  |
| Birmingham        | 90 miles  |