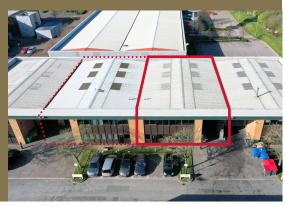

# 1335 Aztec West

1300 ESTATE AZTEC WEST BRISTOL BS32 4RX

- Modern terraced unit
- 2 mins from Junction 16 of the M5 Motorway
- Ground & first floor offices
- 1 mile from M4/M5 interchange

| Unit 1335          | sq ft | sq m   |
|--------------------|-------|--------|
| Warehouse          | 3,789 | 352.03 |
| First Floor Office | 682   | 63.31  |
| Total              | 4,471 | 415    |
| Unit 1330          |       |        |
| Warehouse          | 4,363 | 405.34 |
| Total              | 4,363 | 405.34 |
| Combined Total     | 8,834 | 820.34 |

## **BUSINESS RATES**

The unit is listed in the Valuation List 2017 as 'Warehouse and Premises' with a rateable value of £28,250.

- Fully refurbished
- Electric roller shutter door
- Eaves height 6.2 m
- Potential to take adjoining warehouse