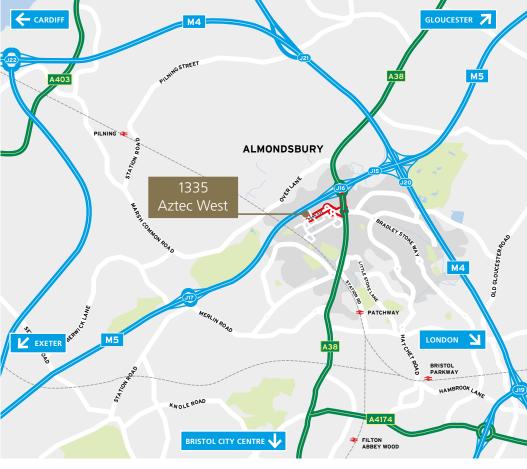

| Connectivity      | Distance  |
|-------------------|-----------|
| M5/J16            | 0.5 miles |
| M4/M5 Interchange | 1 mile    |
| Bristol           | 7 miles   |
| Cardiff           | 36 miles  |
| Gloucester        | 28 miles  |
| Swindon           | 39 miles  |
| Birmingham        | 90 miles  |