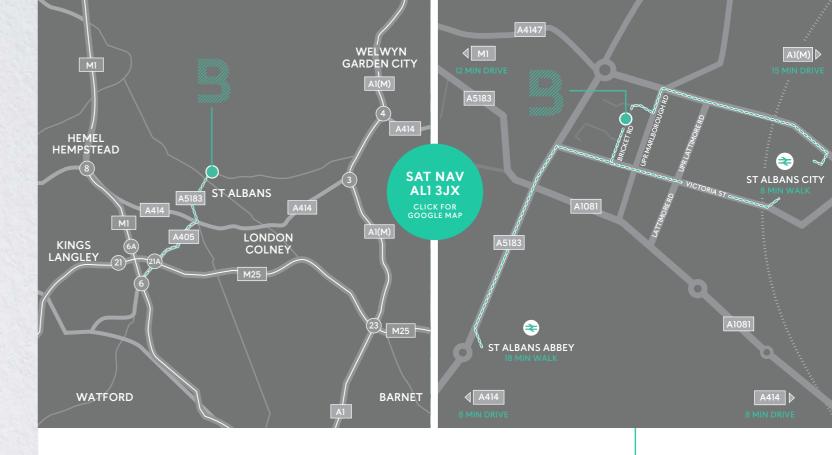

### **PARK SECURELY**

With 74 secure parking spaces (1:563 sq ft) and superb access to the Junction 22 of the M25, (12 minutes) car use is very well catered for at Ten Bricket Road.

| M25 MOTORWAY (21A)                | 09 MIN |
|-----------------------------------|--------|
| M1 MOTORWAY (J6)                  | 12 MIN |
| WATFORD                           | 22 MIN |
| LUTON AIRPORT<br>150 Destinations | 22 MIN |
| CENTRAL LONDON                    | 44 MIN |

A PRIME LOCATION FOR BUSINESS WITH IT'S FAST ROAD CONNECTIONS WITH THE MAJOR MOTORWAYS ALL WITHIN A SHORT DRIVE.

### BE AT LONDON ST PANCRAS INTERNATIONAL IN 18 MINUTES

St Albans Railway station is also within a few minutes walk and provides direct access to London St Pancras International in only 18 minutes.

| WEST HAMSPTEAD<br>Underground             | 12 MIN |
|-------------------------------------------|--------|
| ST PANCRAS INT'L<br>Eurostar, Underground | 18 MIN |
| FARRINGDON<br>Crossrail, Underground      | 22 MIN |
| LUTON AIRPORT<br>150 destinations         | 28 MIN |
| GATWICK AIRPORT<br>230 destinations       | 65 MIN |

### 10 bricket road

ST ALBANS AL1 3JX