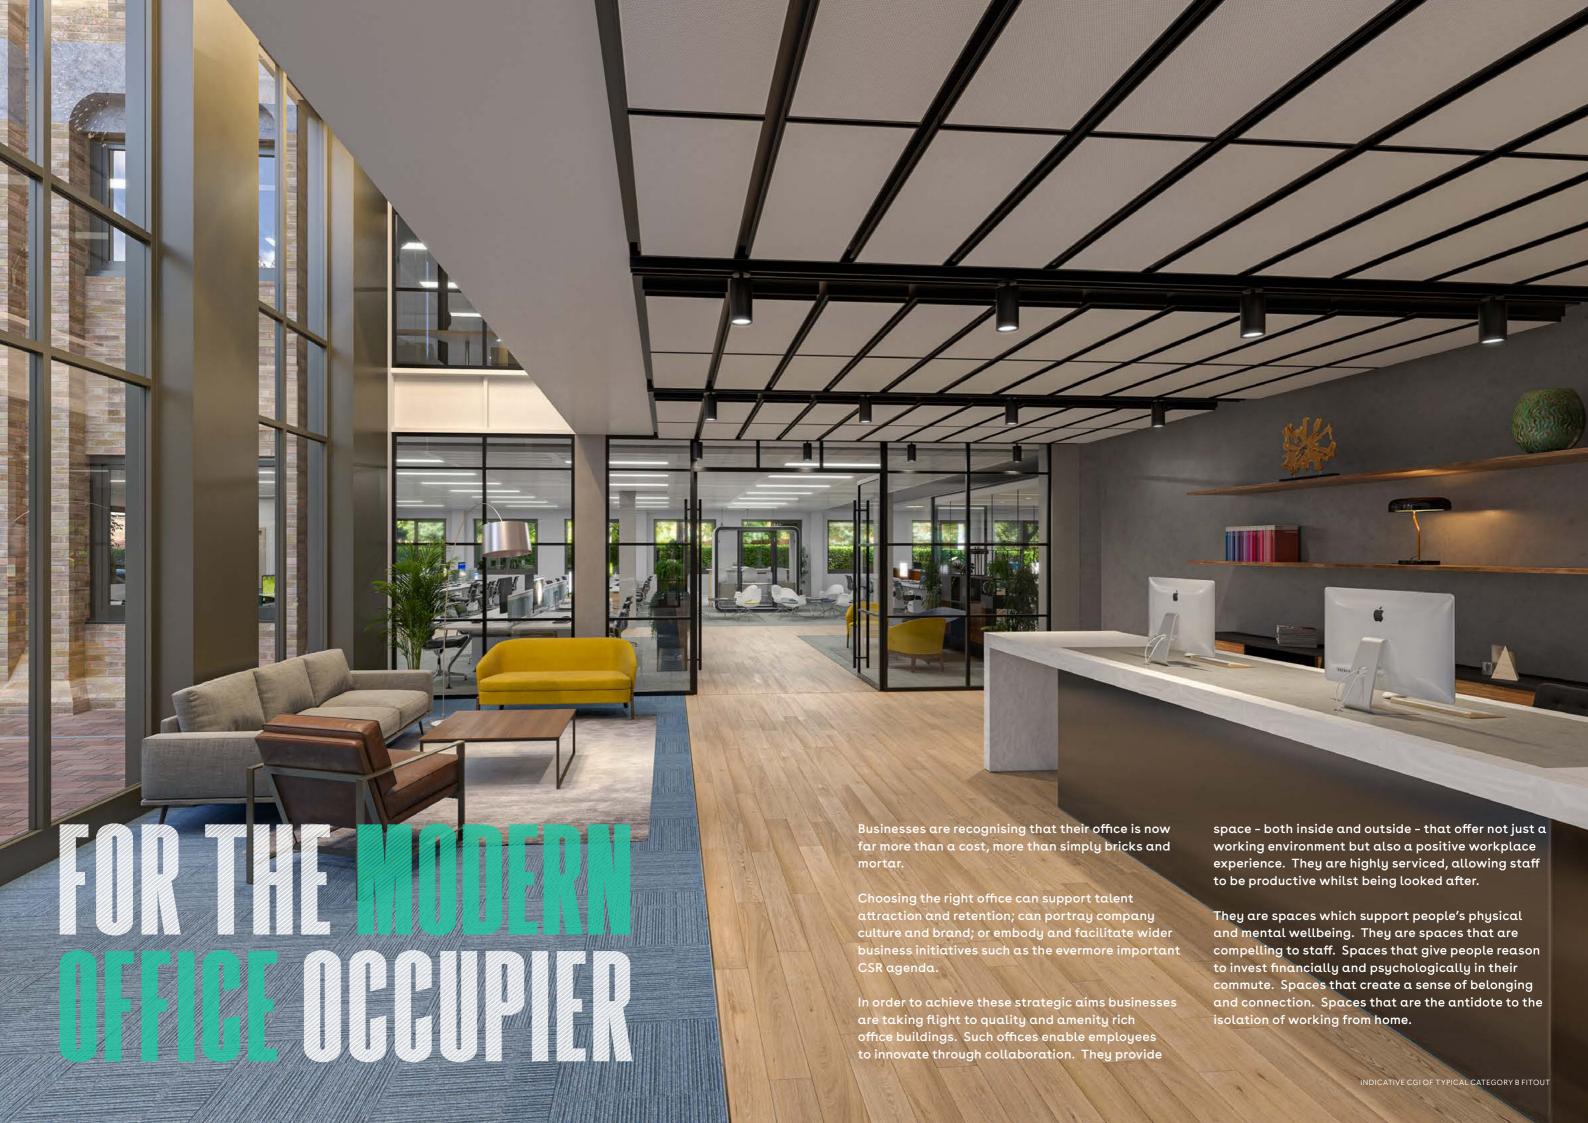

### 10 bricket road

Ten Bricket Road is undergoing a stunning transformation to provide high quality flexible office accommodation from 9,457 - 42,478 sq ft with 74 secure car parking spaces (1:563 sq ft).

The redeveloped building will incorporate an enhanced specification resulting in a high-quality and energy efficient building, encompassing national ambitions for sustainable development.

17 GROUND LEVEL PARKING SPACES 57 BASEMENT LEVEL PARKING SPACES