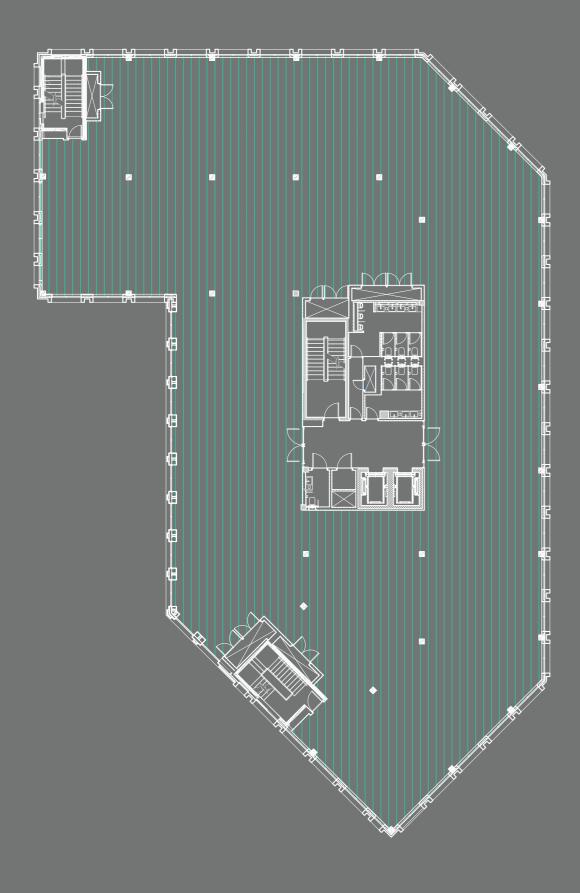

### 10 bricket road









Ten Bricket Road is undergoing a stunning transformation to provide high quality flexible office accommodation from 9,457 - 42,478 sq ft with 74 secure car parking spaces (1:563 sq ft).







The redeveloped building will incorporate an enhanced specification resulting in a high-quality and energy efficient building, encompassing national ambitions for sustainable development.



17 GROUND LEVEL PARKING SPACES 57 BASEMENT LEVEL PARKING SPACES



### FIRST FLOOR



## GROUND FLOOR







TOTAL





## 

















St Albans loves to eat and drink. Global street food on market days. Pints of local ale in gastro pubs. Fine dining in smart restaurants. A thriving café culture wherever you turn. And street festivals with food and drink at their heart.

In St Albans, there are meals for every taste and budget. Fine dining under antique chandeliers, family-friendly fun, flavours from around the world and ingredients gathered from local hedgerows.

# 

St Albans has been a shopping destination for hundreds of years. Today, the city is brimming with popular high street names and services with a delightful collection of independant stores and boutiques specialising in jewellery, fashion, beauty, home style and gifts.



















There are multiple leisure centres, s