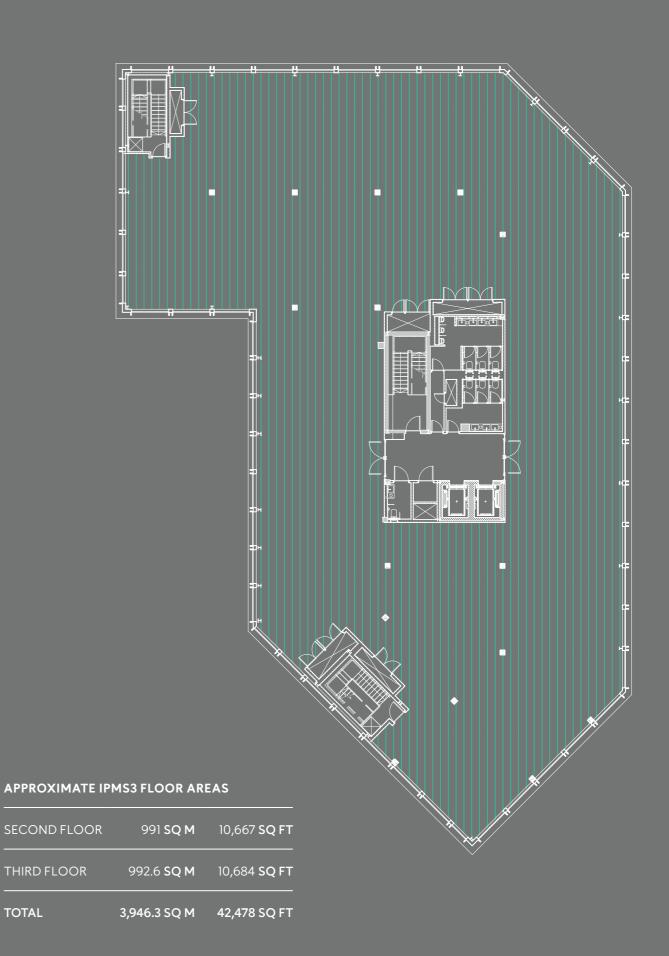

### 10 bricket road

Ten Bricket Road is undergoing a stunning transformation to provide high quality flexible office accommodation from 9,457 - 42,478 sq ft with 74 secure car parking spaces (1:563 sq ft).

### FIRST FLOOR

## GROUND FLOOR

TOTAL