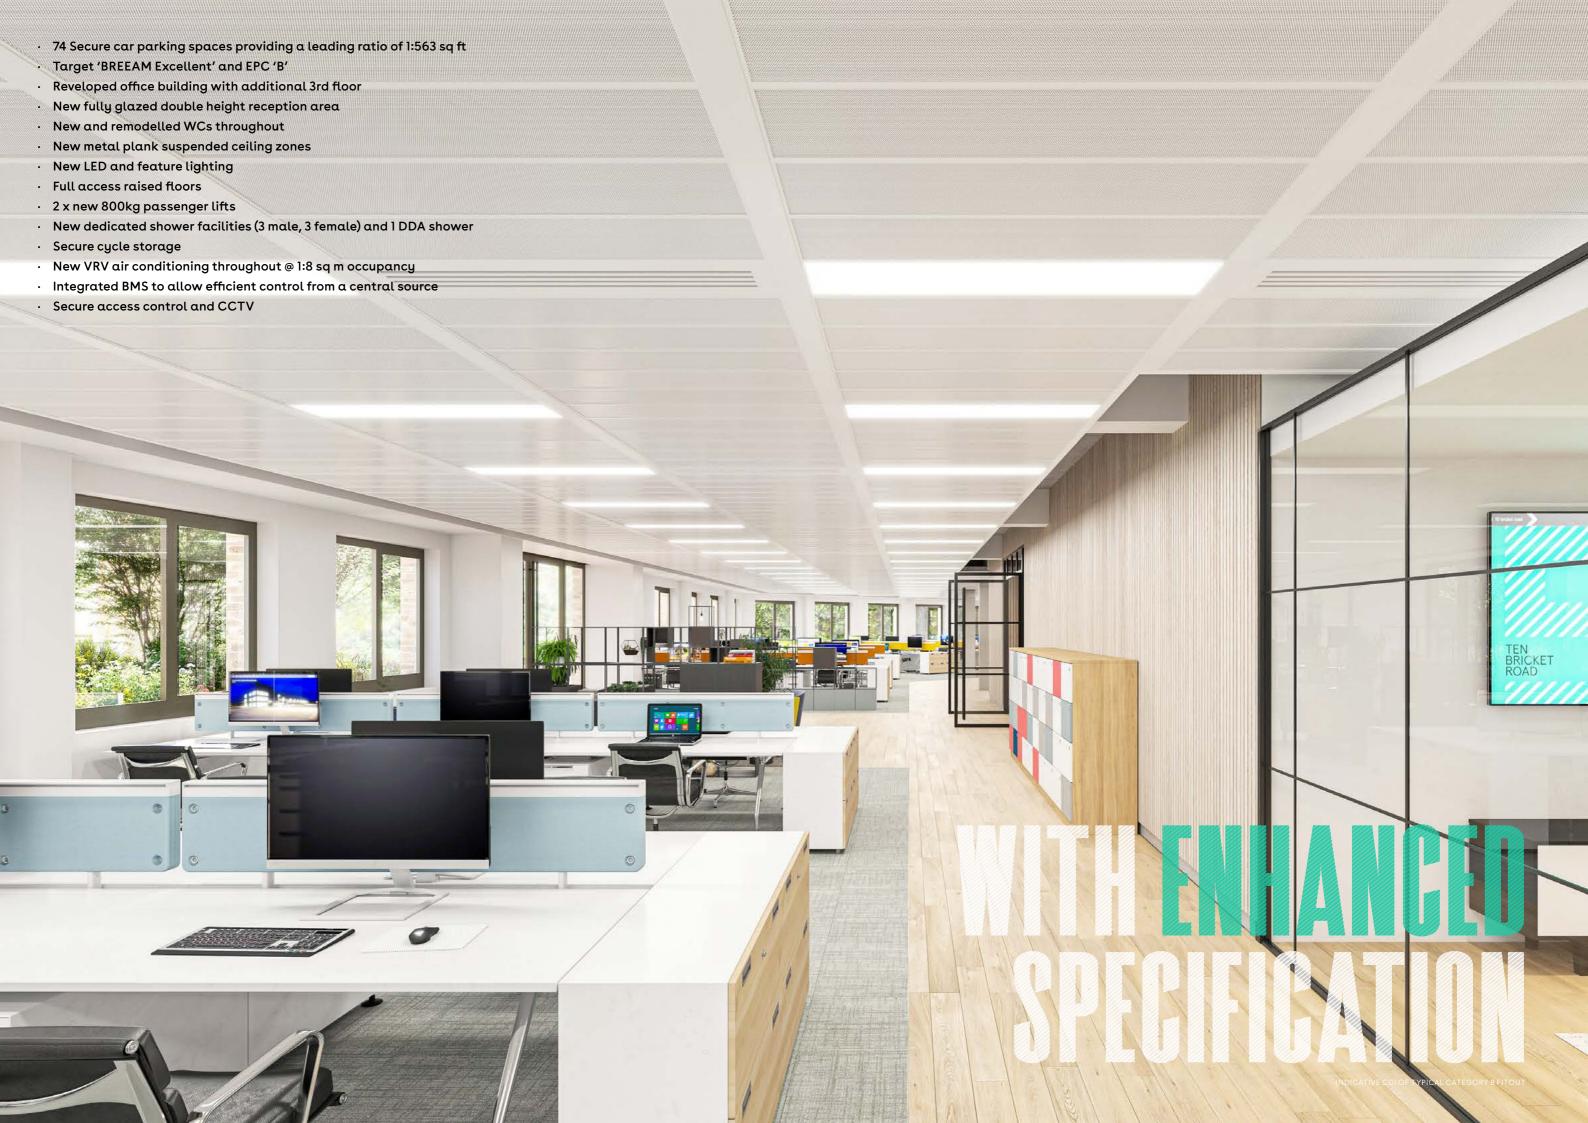

### 10 bricket road

Ten Bricket Road is undergoing a stunning transformation to provide high quality flexible office accommodation from 9,457 - 42,478 sq ft with 74 secure car parking spaces (1:563 sq ft).

The redeveloped building will incorporate an enhanced specification resulting in a high-quality and energy efficient building, encompassing national ambitions for sustainable development.

17 GROUND LEVEL PARKING SPACES 57 BASEMENT LEVEL PARKING SPACES