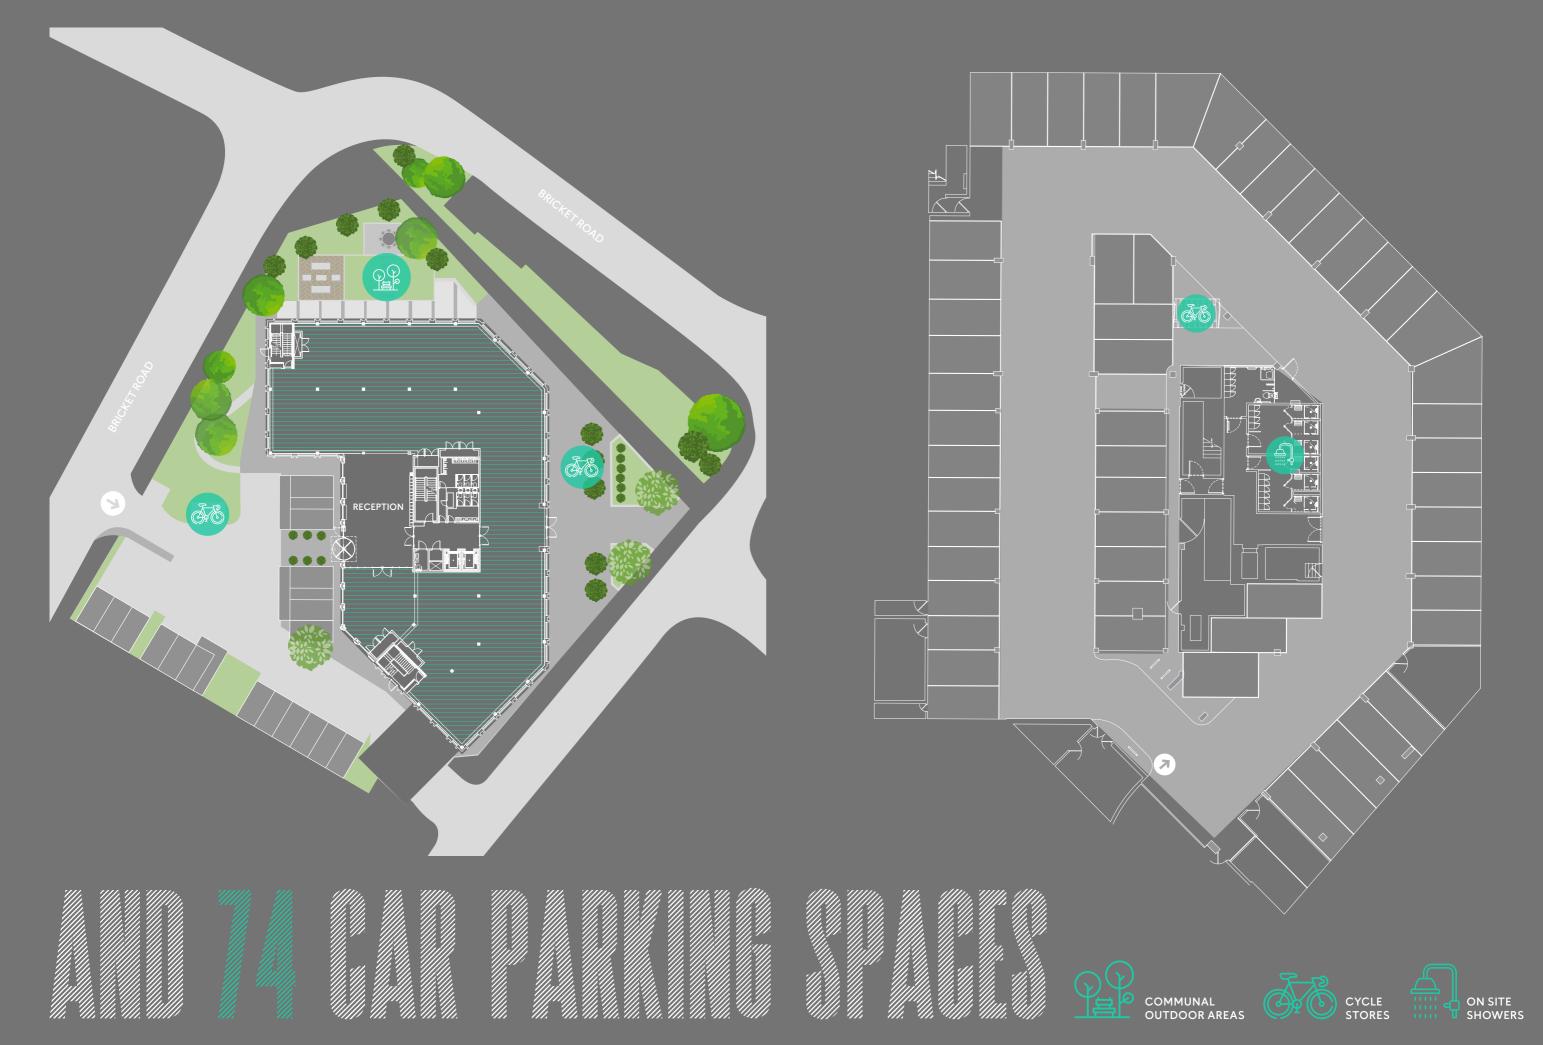

### 10 bricket road

Ten Bricket Road is undergoing a stunning transformation to provide high quality flexible office accommodation from 9,457 - 42,478 sq ft with 74 secure car parking spaces (1:563 sq ft).

The redeveloped building will incorporate an enhanced specification resulting in a high-quality and energy efficient building, encompassing national ambitions for sustainable development.

17 GROUND LEVEL PARKING SPACES 57 BASEMENT LEVEL PARKING SPACES

### **PARK SECURELY**

With 74 secure parking spaces (1:563 sq ft) and superb access to the Junction 22 of the M25, (12 minutes) car use is very well catered for at Ten Bricket Road.

| M25 MOTORWAY (21A)                | 09 MIN |
|-----------------------------------|--------|
| M1 MOTORWAY (J6)                  | 12 MIN |
| WATFORD                           | 22 MIN |
| LUTON AIRPORT<br>150 Destinations | 22 MIN |
| CENTRAL LONDON                    | 44 MIN |