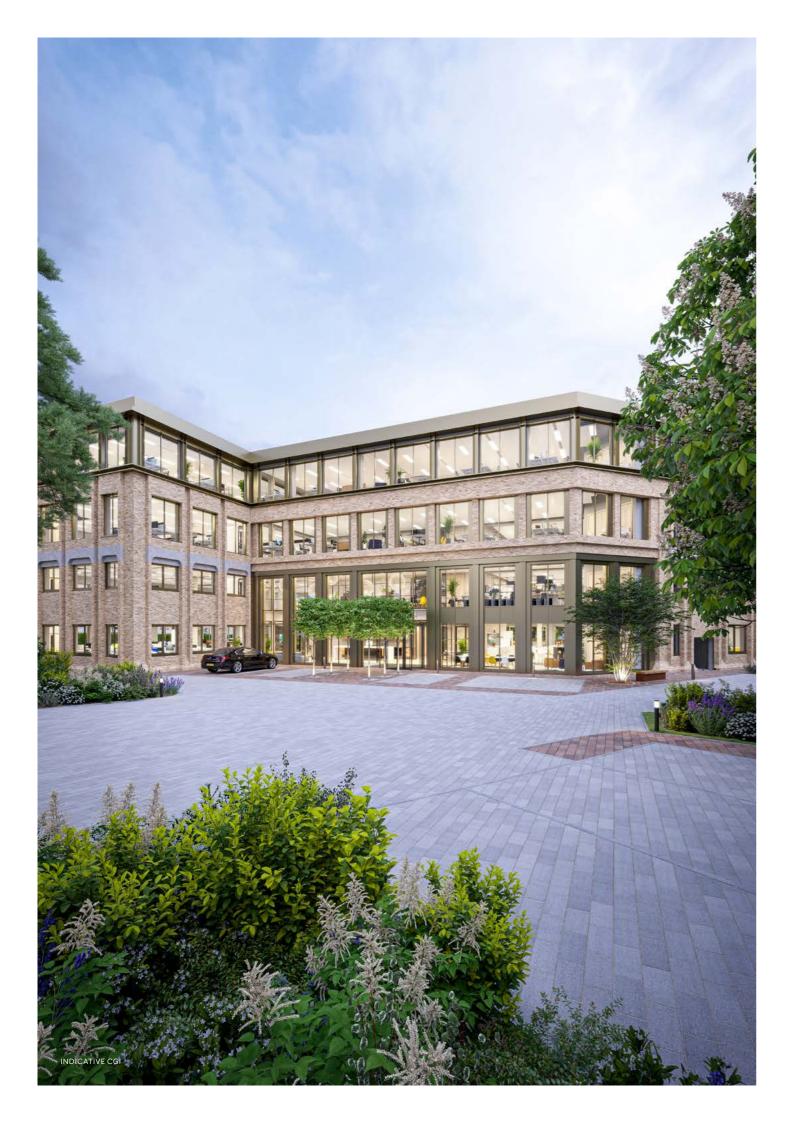

### 10 bricket road

Ten Bricket Road is undergoing a stunning transformation to provide high quality flexible office accommodation from 9,457 - 42,478 sq ft with 74 secure car parking spaces (1:563 sq ft).

The redeveloped building will incorporate an enhanced specification resulting in a high-quality and energy efficient building, encompassing national ambitions for sustainable development.

17 GROUND LEVEL PARKING SPACES 57 BASEMENT LEVEL PARKING SPACES