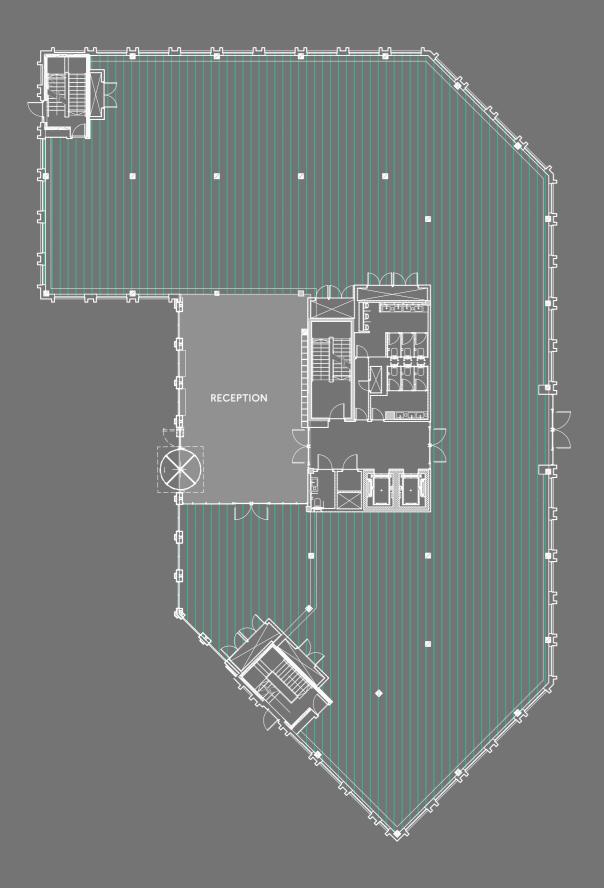

### 10 bricket road









Ten Bricket Road is undergoing a stunning transformation to provide high quality flexible office accommodation from 9,457 - 42,478 sq ft with 74 secure car parking spaces (1:563 sq ft).







The redeveloped building will incorporate an enhanced specification resulting in a high-quality and energy efficient building, encompassing national ambitions for sustainable development.



17 GROUND LEVEL PARKING SPACES 57 BASEMENT LEVEL PARKING SPACES



### FIRST FLOOR



## GROUND FLOOR







TOTAL





## 

















St Albans loves to eat and drink. Global street food on market days. Pints of local ale in gastro pubs. Fine dining in smart restaurants. A thriving café culture wherever you turn. And street festivals with food and drink at their heart.

In St Albans, there are meals for every taste and budget. Fine dining under antique chandeliers, family-friendly fun, flavours from around the world and ingredients gathered from local hedgerows.

# 

St Albans has been a shopping destination for hundreds of years. Today, the city is brimming with popular high street names and services with a delightful collection of independant stores and boutiques specialising in jewellery, fashion, beauty, home style and gifts.



















There are multip