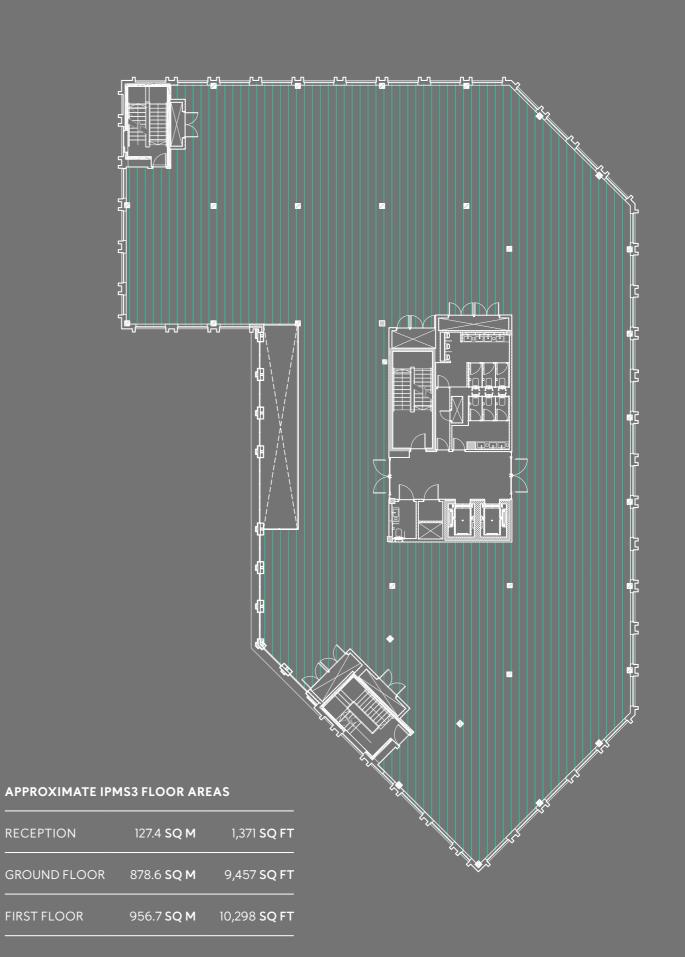

### 10 bricket road









Ten Bricket Road is undergoing a stunning transformation to provide high quality flexible office accommodation from 9,457 - 42,478 sq ft with 74 secure car parking spaces (1:563 sq ft).







The redeveloped building will incorporate an enhanced specification resulting in a high-quality and energy efficient building, encompassing national ambitions for sustainable development.



17 GROUND LEVEL PARKING SPACES 57 BASEMENT LEVEL PARKING SPACES



### FIRST FLOOR



## GROUND FLOOR







TOTAL





## 

















St Albans loves to eat and drink. Global street food on market days. Pints of local ale in gastro pubs. Fine dining in smart restaurants. A thriving café culture wherever you turn. And street festivals with food and drink at their heart.

In St Albans, there are meals for every taste and budget. Fine dining under antique chandeliers, family-friendly fun, flavours from around the world and ingredients gathered from local hedgerows.

# 

St Albans has been a shopping destination for hundreds of years. Today, the city is brimming with popular high street names and services with a delightful collection of independant stores and boutiques specialising in jewellery, fashion, beauty, home style and gifts.



















There are multiple leisure centres,