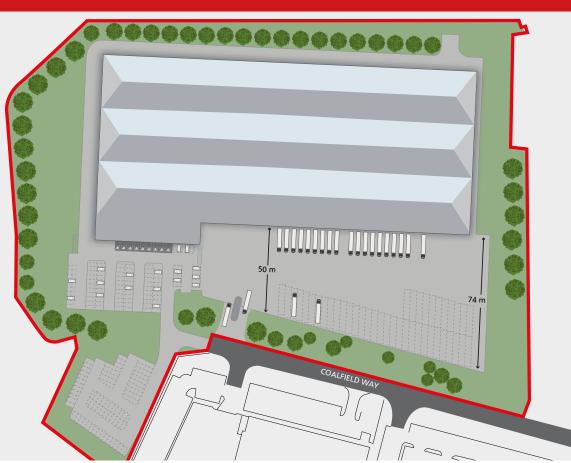

#### **SPECIFICATION**

- 50 m plus gated yard
- 12m clear height
- High quality landscaping
- 171 car parking spaces
- 6 level access doors
- 18 dock loading doors
- 50kN/m² floor loading
- Suspended ceilings
- LED lighting
- Raised floors
- Carpeted offices