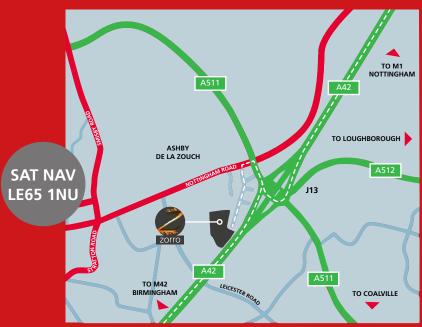

#### **LOCATION**

Ashby de la Zouch is located within the heart of Leicestershire and the East Midlands. It benefits from excellent transport communications being adjacent to Junction 13 of the A42 dual carriageway (M42) which provides direct access to Junction 23a of the M1 motorway (9.5 miles to the north) and Junction 4 of the M6 motorway (24 miles to the south).