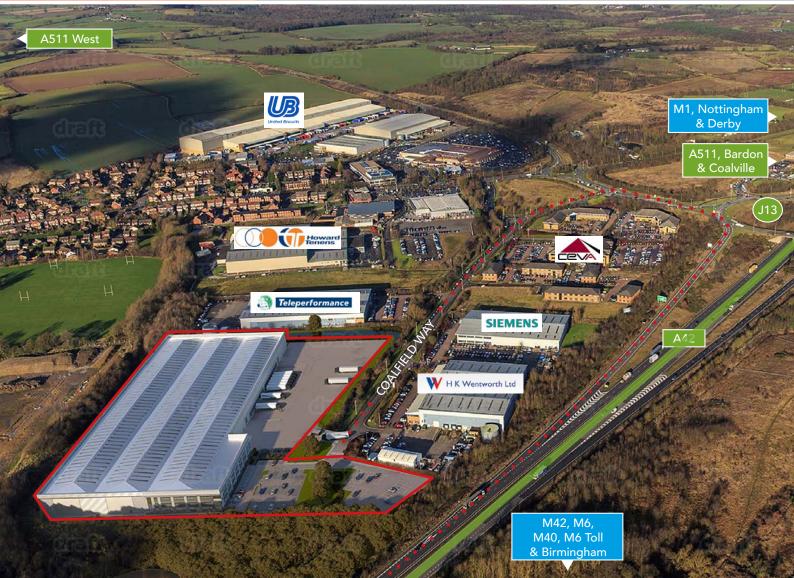

#### **LOCATION**

Ashby de la Zouch is located within the heart of Leicestershire and the East Midlands. It benefits from excellent transport communications being adjacent to Junction 13 of the A42 dual carriageway (M42) which provides direct access to Junction 23a of the M1 motorway (9.5 miles to the north) and Junction 4 of the M6 motorway (24 miles to the south).

### **DESCRIPTION**

Ashby Park is a well-established 43 acre business park at the entrance to Ashby. Major warehouse / industrial occupiers in the area include United Biscuits, Howard Tenens, Siemens, Teleperformance and CEVA Logistics.