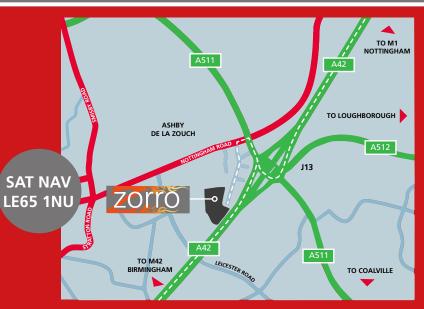

#### LOCATION

ZOrrc

Ashby de la Zouch is located within the heart of Leicestershire and the East Midlands. It benefits from excellent transport communications being adjacent to Junction 13 of the A42 dual carriageway (M42) which provides direct access to Junction 23a of the M1 motorway (9.5 miles to the north) and Junction 4 of the M6 motorway (24 miles to the south).

ASHBY DE LA ZOUCH / LEICESTERSHIRE LE65 1NU