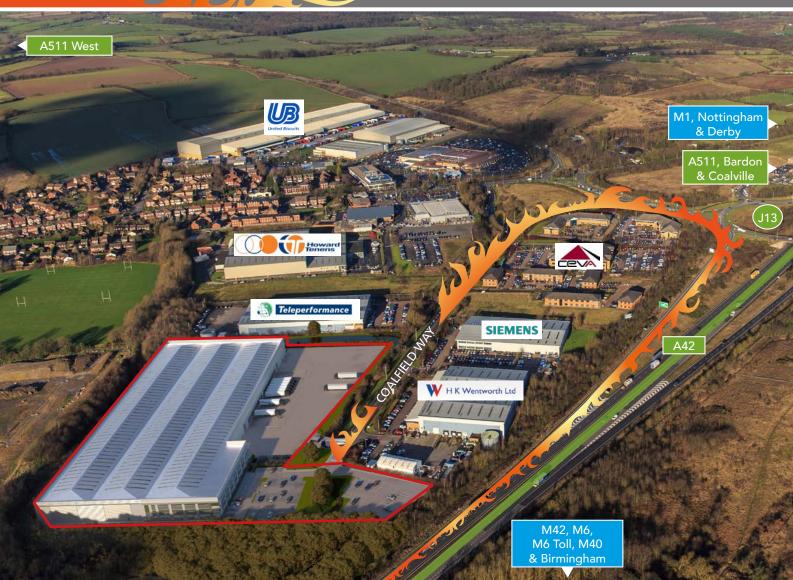

### DESCRIPTION

Ashby Park is a well-established 43 acre business park at the entrance to Ashby. Major warehouse / industrial occupiers in the area include United Biscuits, Howard Tenens, Siemens, Teleperformance and CEVA Logistics.

#### **SPECIFICATION**

- 50m plus gated yard
- 12m clear height
- High quality landscaping
- 171 car parking spaces
- 2 level access doors
- 18 dock loading doors
- 50kN/m<sup>2</sup> floor loading
- Warehouse roof lights