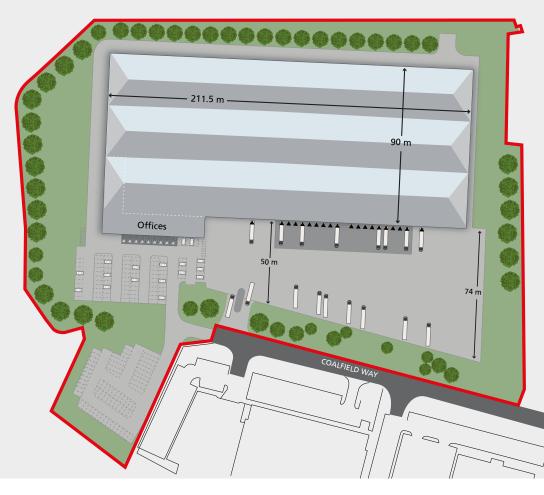

# New Industrial / Warehouse Unit 234,760 sq ft (21,810 sq m) TO LET / COMPLETION Q1 2018

- Adjacent to A42 Junction 13
- B1c, B2 and B8 uses
- 50m plus yard

- Established distribution location
- 12m clear internal height
- 171 car parking spaces

#### **SPECIFICATION**

- 50m plus gated yard
- 12m clear height
- High quality landscaping
- 171 car parking spaces
- 2 level access doors
- 18 dock loading doors
- 50kN/m<sup>2</sup> floor loading
- Warehouse roof lights

### **ACCOMMODATION (GIA)**

|           | sq ft   | sq m   |
|-----------|---------|--------|
| Warehouse | 212,750 | 19,765 |
| Offices   | 22,010  | 2,045  |
| Total     | 234,760 | 21,810 |