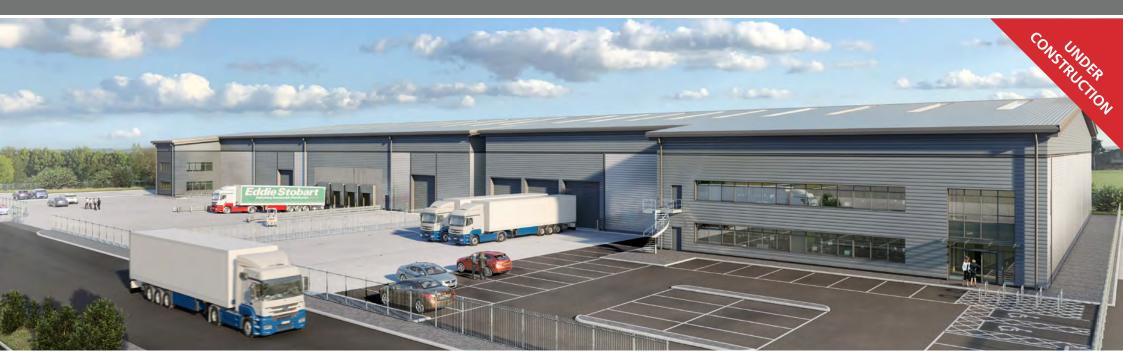

# Brand New Warehouse / Industrial Units 39,000 - 83,000 sq ft **TO LET**

ADJACENT TO NEW DISTRIBUTION CENTRES:

- Core M1 industrial location
- Located just off the A6
- Part of Wixams Regeneration Area
- Grade A warehouse / industrial units
- Secure gated industrial estate
- Available early 2020