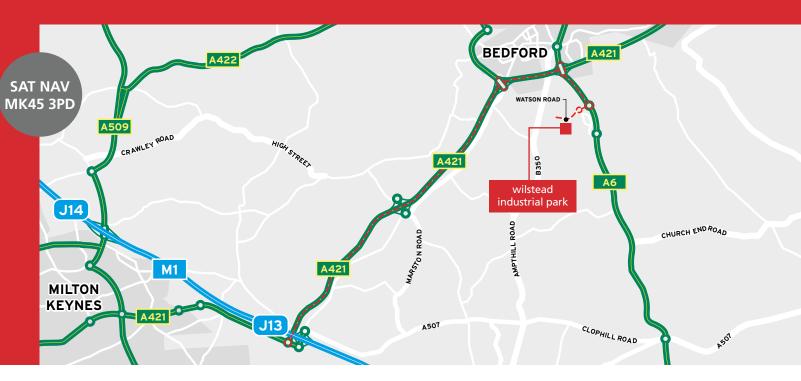

#### COMMUNICATIONS

| MOTORWAYS |           |
|-----------|-----------|
| A6        | 0.5 miles |
| A421      | 1.5 miles |
| M1 J13    | 10 miles  |
| A1        | 11 miles  |
| M25       | 32 miles  |

| Bedford       | 3.5 miles |  |
|---------------|-----------|--|
| Luton         | 16 miles  |  |
| Milton Keynes | 15 miles  |  |
| London        | 50 miles  |  |

#### LOCATION

Wilstead Industrial Park sits in an excellent location approximately 1 mile south of the A421 along the A6, to the west of Bedford with very fast dual carriageway access to M1 J13 (10 miles) and the A1 (11 miles) at the Black Cat roundabout.