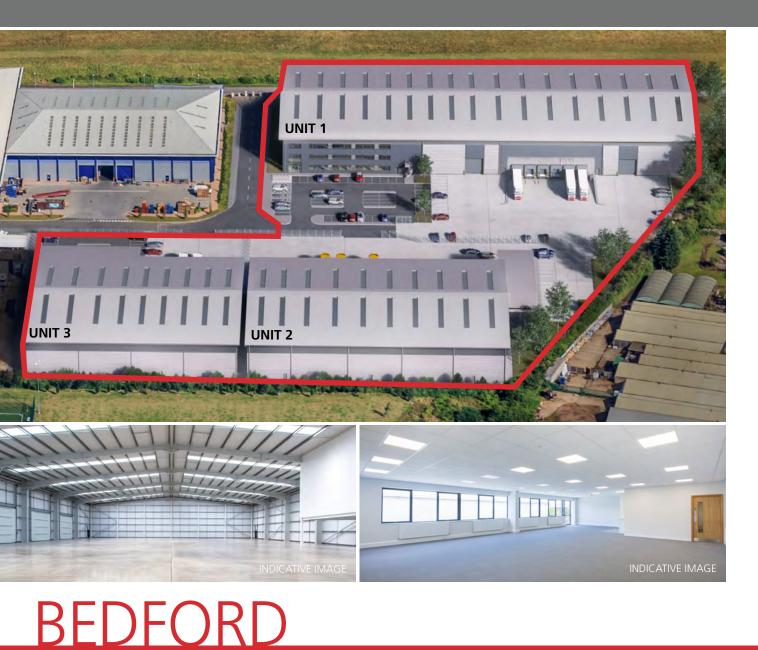

# BEDFORD

# wilstead industrial park

WIXAMS 📕 BEDFORD 📕 MK45 3PD

WILSTEAD INDUSTRIAL PARK is 28 acres with 250,000 of existing space. The new development consists of three units totalling 169,400 sq ft.