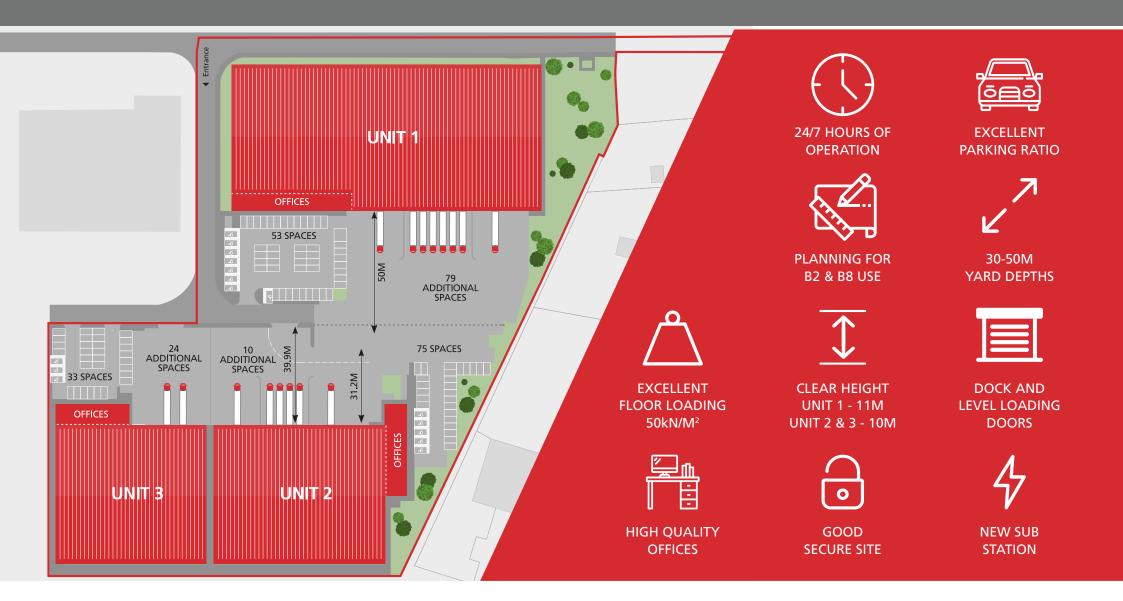

#### **ACCOMMODATION (GIA)**

| UNIT 1                                        | SQ FT   | SQ M    |
|-----------------------------------------------|---------|---------|
| Warehouse                                     | 76,595  | 7,115.9 |
| Two Storey Offices                            | 6,405   | 595.1   |
| Total                                         | 83,000  | 7,711   |
| Car Parking Spaces 53<br>Additional Spaces 79 |         |         |
| UNIT 2                                        | SQ FT   | SQ M    |
| Warehouse                                     | 43,500  | 4,042   |
| Two Storey Offices                            | 3,100   | 288     |
| Total                                         | 46,600  | 4,330   |
| Car Parking Spaces 75<br>Additional Spaces 10 |         |         |
| UNIT 3                                        | SQ FT   | SQ M    |
| Warehouse                                     | 37,400  | 3,475   |
| Two Storey Offices                            | 2,400   | 223     |
| Total                                         | 39,800  | 3,698   |
| Car Parking Spaces 33<br>Additional Spaces 24 |         |         |
| Total                                         | 169,400 | 15,739  |