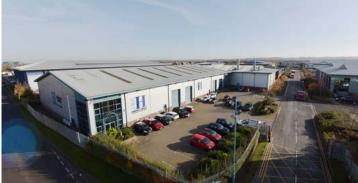

# wilstead industrial park

WILSTEAD BEDFORD MK45 3PD

**WILSTEAD INDUSTRIAL PARK** is a secure gated 28 acre site which provides a variety of industrial and warehouse accommodation from starter units to corporate headquarters. Units range from 2,000 sq ft (185.8 sq m) to 45,000 sq ft (4,180.6 sq m) within an attractive landscaped environment.