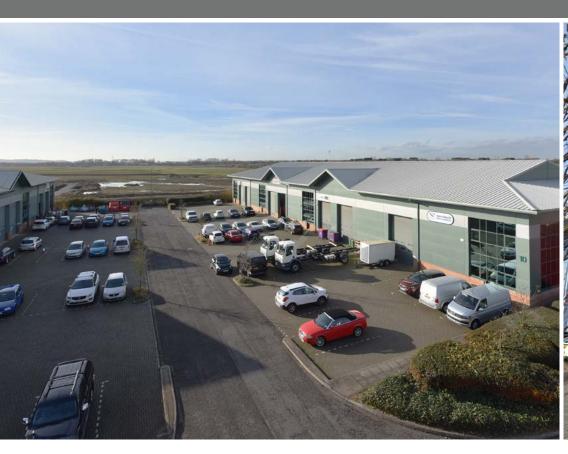

# wilstead industrial park

WILSTEAD BEDFORD MK45 3PD

**WILSTEAD INDUSTRIAL PARK** is a secure gated 28 acre site which provides a variety of industrial and warehouse accommodation from starter units to corporate headquarters. Units range from 2,000 sq ft (185.8 sq m) to 45,000 sq ft (4,180.6 sq m) within an attractive landscaped environment.