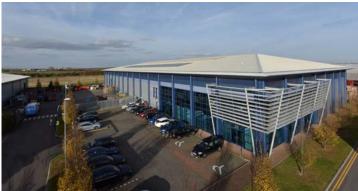

# wilstead industrial park

WILSTEAD BEDFORD MK45 3PD

**WILSTEAD INDUSTRIAL PARK** is a secure gated 28 acre site which provides a variety of industrial and warehouse accommodation from starter units to corporate headquarters. Units range from 2,000 sq ft (185.8 sq m) to 45,000 sq ft (4,180.6 sq m) within an attractive landscaped environment.