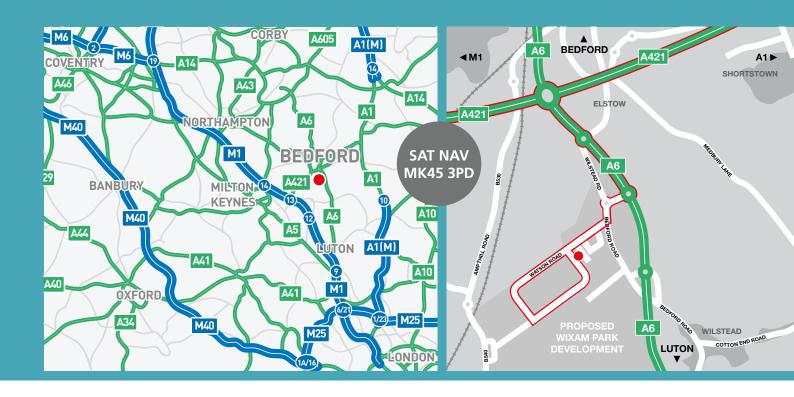

#### **COMMUNICATIONS**

| A421          | 1 mile    |
|---------------|-----------|
| Bedford       | 3.5 miles |
| M1 J13        | 9 miles   |
| A1            | 11 miles  |
| Milton Keynes | 16 miles  |
| Luton         | 16 miles  |
| A14           | 22 miles  |
| M25           | 32 miles  |
| London        | 55 miles  |

#### **LOCATION**

Wilstead Industrial Park sits in an excellent location approximately 1 mile south of the A421, to the south of Bedford with very fast dual carriageway access to M1 J13 (9 miles) and the A1(11 miles) at the Black Cat roundabout.