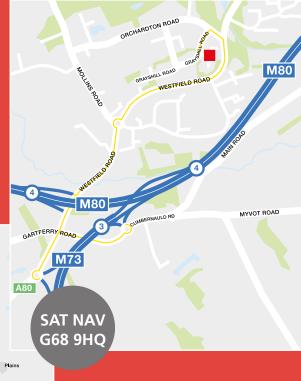

#### **LOCATION**

Westfield North is located within the popular Westfield area of Cumbernauld. Westfield North is ideally placed to access Scotland's motorway network, with the estate immediately located off of Junction 3 of the M73 motorway at its merge with the M80, providing links to the M8 and M9 motorways.

### **COMMUNICATIONS**

| M80 - Junction 4    | 1.7 miles  |
|---------------------|------------|
| M73 - Junction 3    | 2.0 miles  |
| Glasgow City Centre | 10.4 miles |
| Bellshill           | 12.6 miles |

| Stirling        | 16.6 miles |
|-----------------|------------|
| Glasgow Airport | 19.3 miles |
| Edinburgh       | 41.1 miles |