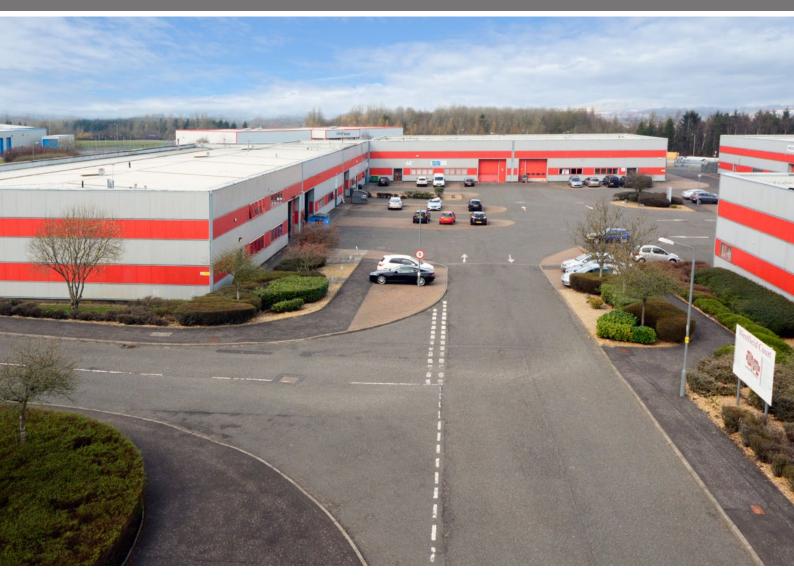

# westfield north

GRAYSHILL ROAD CUMBERNAULD G68 9HQ

Westfield North offers a pleasant working environment which benefits from mature landscaping, ample car parking and good loading facilities. The units have been refurbished and offer excellent eaves height. The industrial units and offices are available in a range of sizes, and offer the flexibility to integrate the office and industrial space to meet the requirements of the modern business user.

### **FEATURES**

- Excellent business location
- Refurbished units
- Generous car parking
- 6m eaves height

- Good loading facilities
- Mature landscaping
- Flexible lease terms
- Excellent incentives