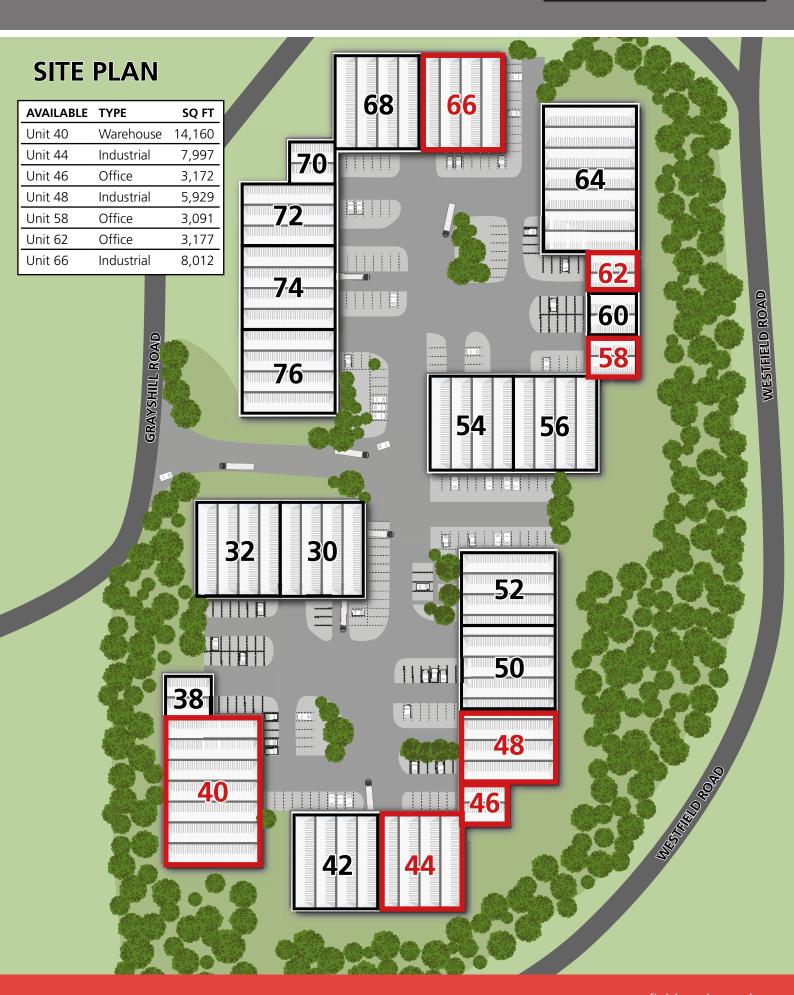

# Good Quality Industrial and Office Accomodation

1,500 to 14,000 sq ft To Let/ May Sell

- Excellent business location
- 6m eaves height
- Flexible terms available
- Good access to M80, M73 & M8
- Industrial Units from 6,000 sq ft
- Office Units from1,500 sq ft to 3,000 sq ft