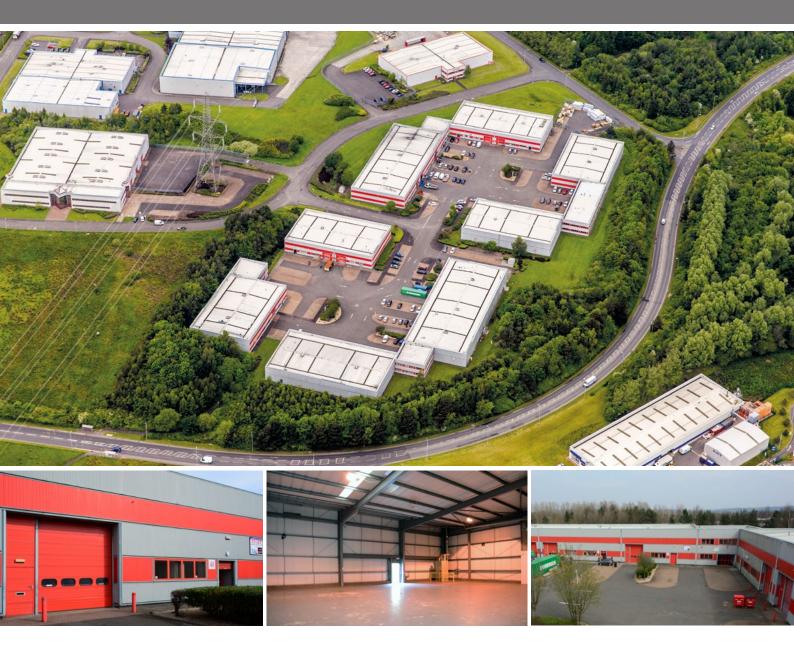

# westfield north

GRAYSHILL ROAD CUMBERNAULD G68 9HQ

Westfield North offers a pleasant working environment which benefits from mature landscaping, ample car parking and good loading facilities. The units have been refurbished and offer excellent eaves height. The industrial units and offices are available in a range of sizes, and offer the flexibility to integrate the office and industrial space to meet the requirements of the modern business user.

### **FEATURES**

- Excellent business location
- Refurbished units
- Generous car parking
- 6m eaves height

- Good loading facilities
- Mature landscaping
- Flexible lease terms
- Excellent incentives