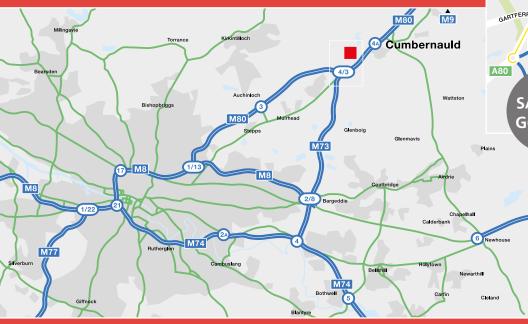

#### **LOCATION**

Westfield North is located within the popular Westfield area of Cumbernauld. Westfield North is ideally placed to access Scotland's motorway network, with the estate immediately located off of Junction 3 of the M73 motorway at its merge with the M80, providing links to the M8 and M9 motorways.

### **COMMUNICATIONS**

| M80 - Junction 4    | 1.7 miles  |
|---------------------|------------|
| M73 - Junction 3    | 2.0 miles  |
| Glasgow City Centre | 10.4 miles |
| Bellshill           | 12.6 miles |

| Stirling        | 16.6 miles |
|-----------------|------------|
| Glasgow Airport | 19.3 miles |
| Edinburgh       | 41.1 miles |