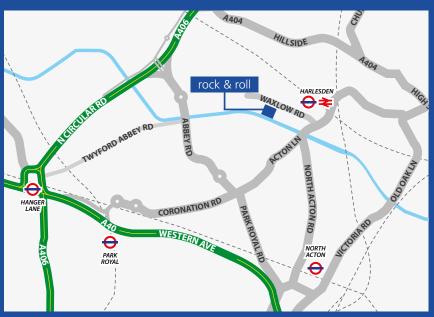

### **ROAD**

| A404              | 0.8 mile   |
|-------------------|------------|
| A40               | 1.3 miles  |
| A406              | 1.6 miles  |
| M4 - Junction 1   | 3.4 miles  |
| M1 - Junction 1   | 4.1 miles  |
| Central London    | 8.5 miles  |
| M25 - Junction 16 | 12.9 miles |

### **RAIL**

| Harlesden (Rail and Bakerloo Line) | 0.5 mile  |
|------------------------------------|-----------|
| North Acton (Central Line)         | 1.1 miles |
| Willesden Junction Station         | 1.1 miles |
| Stonebridge Park Station           | 1.6 miles |

#### **AIR**

Heathrow International 12.5 miles

#### **LOCATION**

Waxlow Road is accessed via Acton Lane, one of the arterial roads within Park Royal. Park Royal is an established industrial location ideally situated to serve Central London to the East and the M40 and wider motorway networks to the West. Harlesden London Underground Station (Bakerloo Line) is within walking distance as is Willesden Junction British Rail Station.