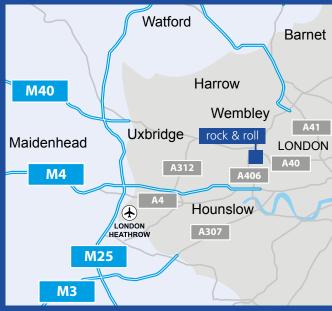

### **ROAD**

| A404              | 0.8 mile   |
|-------------------|------------|
| A40               | 1.3 miles  |
| A406              | 1.6 miles  |
| M4 - Junction 1   | 3.4 miles  |
| M1 - Junction 1   | 4.1 miles  |
| Central London    | 8.5 miles  |
| M25 - Junction 16 | 12.9 miles |

### **RAIL**

| Harlesden (Rail and Bakerloo Line) | 0.5 mile  |
|------------------------------------|-----------|
| North Acton (Central Line)         | 1.1 miles |
| Willesden Junction Station         | 1.1 miles |
| Stonebridge Park Station           | 1.6 miles |

#### **AIR**

Heathrow International 12.5 miles

#### **LOCATION**

Waxlow Road is accessed via Acton Lane, one of the arterial roads within Park Royal. Park Royal is an established industrial location ideally situated to serve Central London to the East and the M40 and wider motorway networks to the West. Harlesden London Underground Station (Bakerloo Line) is within walking distance as is Willesden Junction British Rail Station.