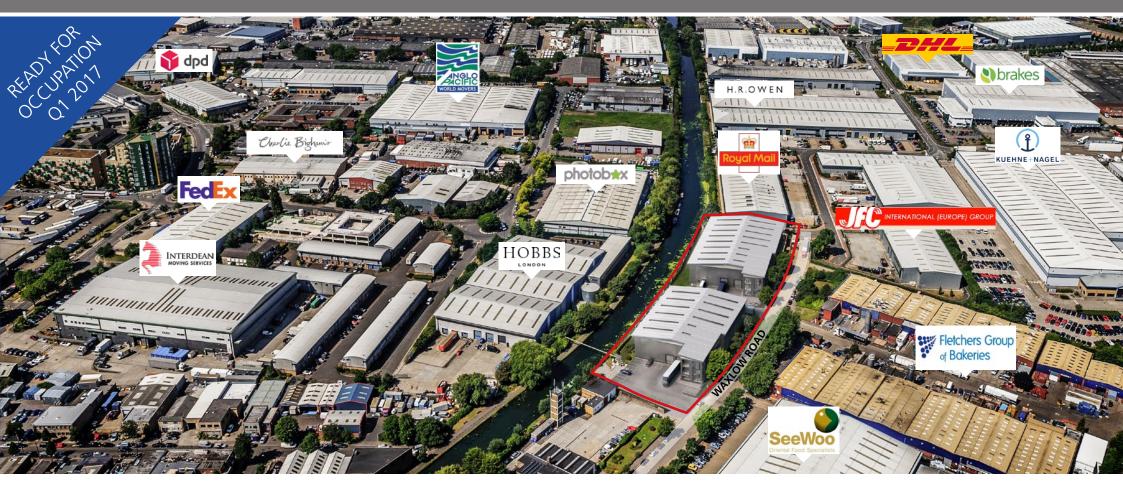

## rock & roll

WAXLOW ROAD ■ PARK ROYAL ■ LONDON ■ NW10 7NY

New Industrial/Warehouse Development in Park Royal 26,510 to 61,120 sq ft (2,464 to 5,678 sq m)

#### **LOCATION**

Waxlow Road is accessed via Acton Lane, one of the arterial roads within Park Royal. Park Royal is an established industrial location ideally situated to serve Central London to the East and the M40 and wider motorway networks to the West. Harlesden London Underground Station (Bakerloo Line) is within walking distance as is Willesden Junction British Rail Station.