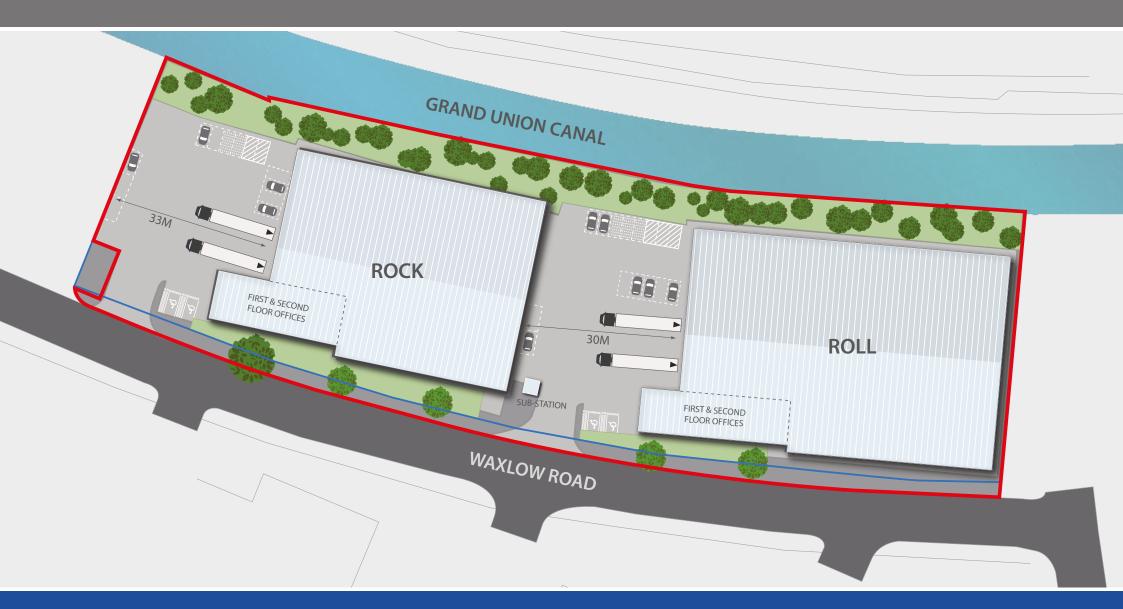

#### **ACCOMMODATION**

| Rock                   | sq ft           | sq m          |
|------------------------|-----------------|---------------|
| Warehouse              | 21,400          | 1,989         |
| 1st & 2nd Floor Office | 5,110           | 475           |
| Total                  | 26,510          | 2,464         |
|                        |                 |               |
|                        |                 |               |
| Roll                   | sq ft           | sq m          |
| <b>Roll</b> Warehouse  | sq ft<br>28,230 | sq m<br>2,623 |
|                        | -               |               |

Areas are GEA