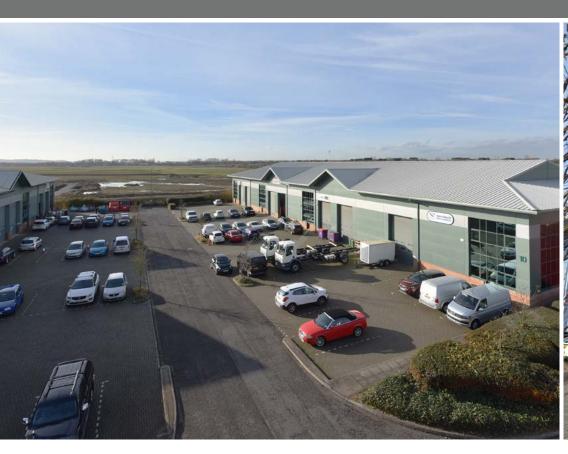

# wilstead industrial park

WILSTEAD BEDFORD MK45 3PD

**WILSTEAD INDUSTRIAL PARK** is a secure gated 28 acre site which provides a variety of industrial and warehouse accommodation from starter units to corporate headquarters. Units range from 2,000 sq ft (185.8 sq m) to 45,000 sq ft (4,180.6 sq m) within an attractive landscaped environment.

In addition, new build units from 30,000 to 175,000 sq ft will be available in early 2019.