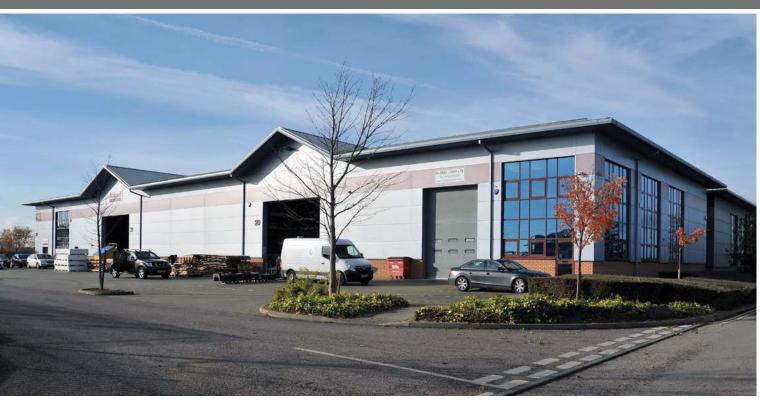

# wilstead industrial park

WILSTEAD BEDFORD MK45 3PD

**WILSTEAD INDUSTRIAL PARK** is a secure gated 28 acre site which provides a variety of industrial and warehouse accommodation from starter units to corporate headquarters. Units range from 2,000 sq ft (185.8 sq m) to 45,000 sq ft (4,180.6 sq m) within an attractive landscaped environment.

In addition, new build units from 30,000 to 175,000 sq ft will be available in early 2019.