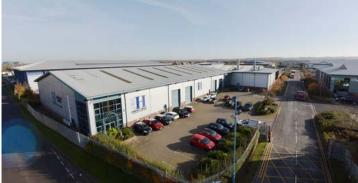

# wilstead industrial park

WILSTEAD BEDFORD MK45 3PD

**WILSTEAD INDUSTRIAL PARK** is a secure gated 28 acre site which provides a variety of industrial and warehouse accommodation from starter units to corporate headquarters. Units range from 2,000 sq ft (185.8 sq m) to 45,000 sq ft (4,180.6 sq m) within an attractive landscaped environment.

In addition, new build units from 30,000 to 175,000 sq ft will be available in early 2019.