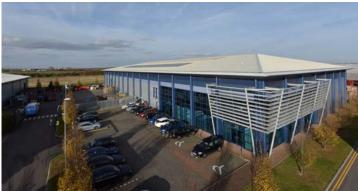

# wilstead industrial park

WILSTEAD BEDFORD MK45 3PD

**WILSTEAD INDUSTRIAL PARK** is a secure gated 28 acre site which provides a variety of industrial and warehouse accommodation from starter units to corporate headquarters. Units range from 2,000 sq ft (185.8 sq m) to 45,000 sq ft (4,180.6 sq m) within an attractive landscaped environment.

In addition, new build units from 30,000 to 175,000 sq ft will be available in early 2019.