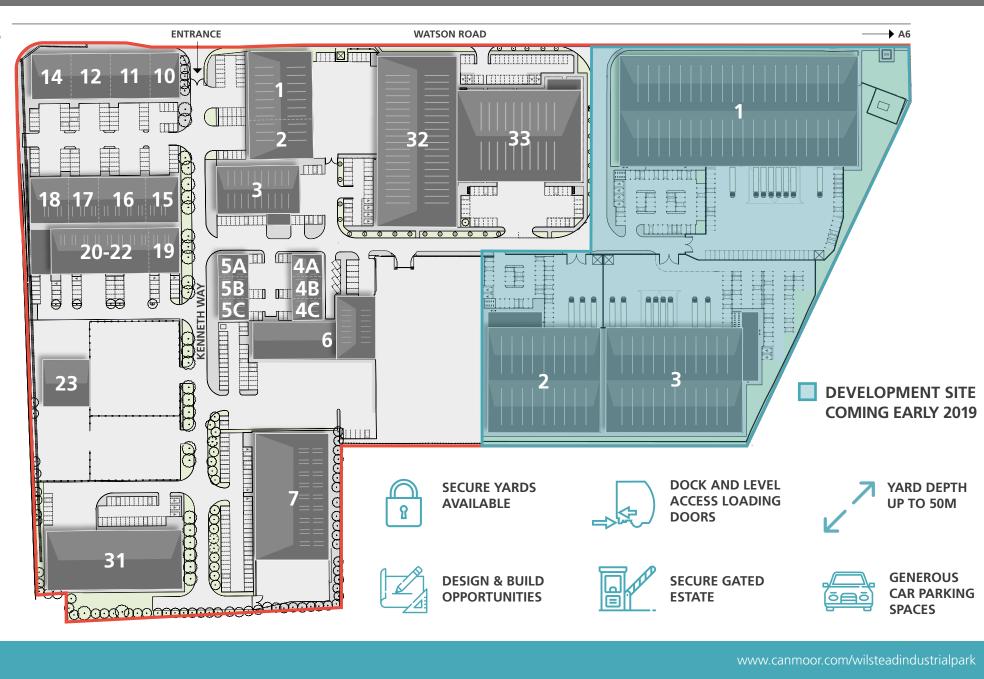

#### **SITE MAP**

# wilstead industrial park

WILSTEAD BEDFORD MK45 3PD

**WILSTEAD INDUSTRIAL PARK** is a secure gated 28 acre site which provides a variety of industrial and warehouse accommodation from starter units to corporate headquarters. Units range from 2,000 sq ft (185.8 sq m) to 45,000 sq ft (4,180.6 sq m) within an attractive landscaped environment.

In addition, new build units from 30,000 to 175,000 sq ft will be available in early 2019.