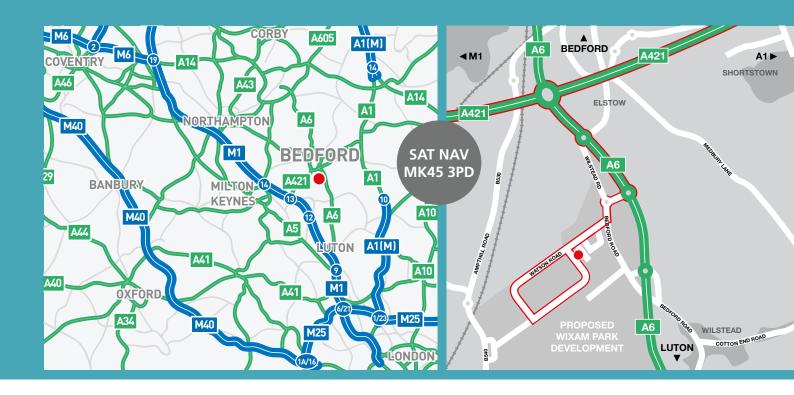

#### **COMMUNICATIONS**

| A421          | 1 mile    |
|---------------|-----------|
| Bedford       | 3.5 miles |
| M1 J13        | 9 miles   |
| A1            | 11 miles  |
| Milton Keynes | 16 miles  |
| Luton         | 16 miles  |
| A14           | 22 miles  |
| M25           | 32 miles  |
| London        | 55 miles  |

#### **LOCATION**

Wilstead Industrial Park sits in an excellent location approximately 1 mile south of the A421, to the south of Bedford with very fast dual carriageway access to M1 J13 (9 miles) and the A1(11 miles) at the Black Cat roundabout.