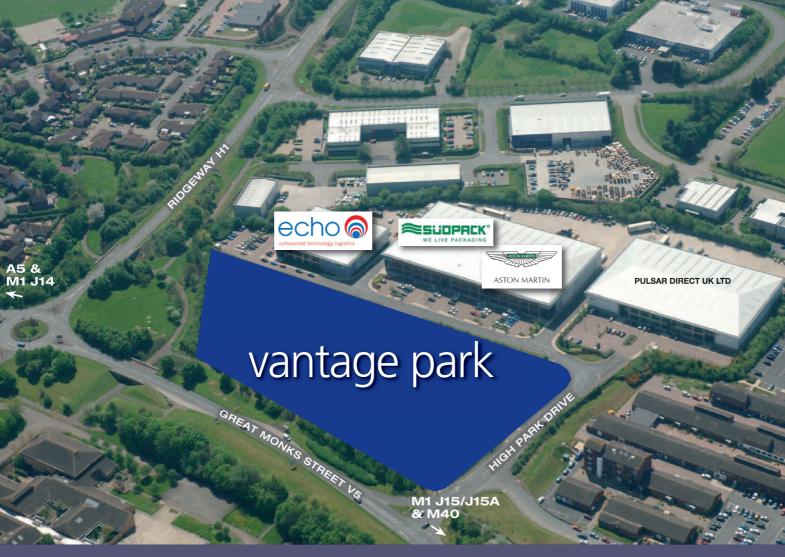

# vantage park

MILTON KEYNES MK12 5TT

A new industrial/warehouse development with planning consent for B1c, B2 & B8 uses

#### Location

VANTAGE PARK part of Wolverton Mill East, offers the opportunity for occupiers to have a high quality industrial. warehouse building constructed to their own size and specification requirements from 38,000 sq ft up to approximately 60,000 sq ft.