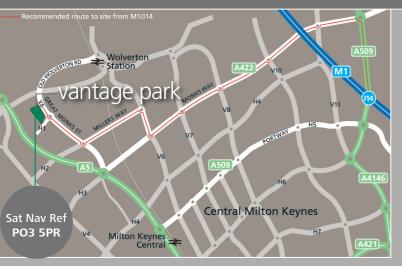

### **Communications**

| ■ A5       | 1.5 miles |
|------------|-----------|
| ■ M1 - J14 | 7 miles   |
| ■ M6       | 34 miles  |
| ■ M25      | 34 miles  |

| Unit 1 accommodation | (GIA)<br>sq ft | sq m    | Car Parking | Unit 1 accommodation | (GIA)<br>sq ft | sq m    | Car Parking |
|----------------------|----------------|---------|-------------|----------------------|----------------|---------|-------------|
| Warehouse            | 54,499         | (5,063) |             | Warehouse            | 33,574         | (3,119) |             |
| First floor offices  | 5,908          | (549)   |             | First floor offices  | 5,210          | (484)   |             |
| TOTAL                | 60,407         | (5,612) | XX          | TOTAL                | 38,784         | (3,603) | XX          |