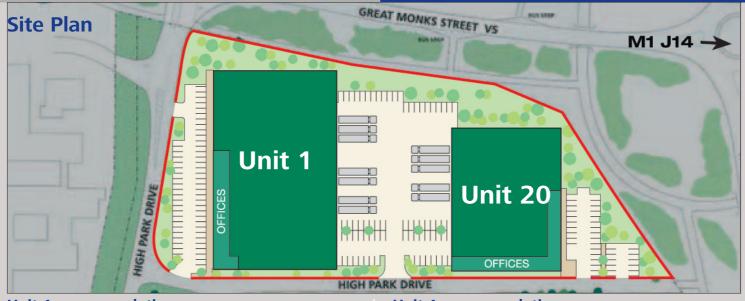

### **Communications**

| ■ A5       | 1.5 miles |
|------------|-----------|
| ■ M1 - J14 | 7 miles   |
| ■ M6       | 34 miles  |
| ■ M25      | 34 miles  |

| Unit 1 accommodation | (GIA)<br>sq ft | sq m    | Car Parking | Unit 1 accommodation | (GIA)<br>sq ft | sq m    | Car Parking |
|----------------------|----------------|---------|-------------|----------------------|----------------|---------|-------------|
| Warehouse            | 54,499         | (5,063) |             | Warehouse            | 33,574         | (3,119) |             |
| First floor offices  | 5,908          | (549)   |             | First floor offices  | 5,210          | (484)   |             |
| TOTAL                | 60,407         | (5,612) | XX          | TOTAL                | 38,784         | (3,603) | XX          |