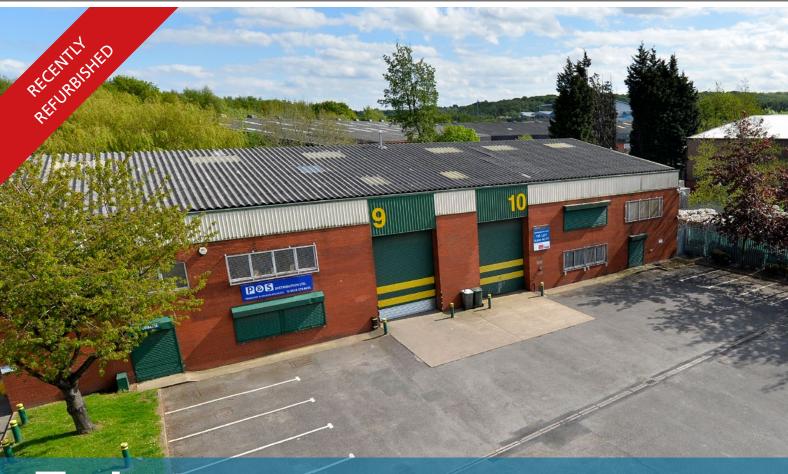

# Unit 10

PARKSIDE INDUSTRIAL ESTATE ■ GLOVER WAY ■ LEEDS ■ LS11 5JP

To Let Modern Warehouse / Industrial Unit 5,836 sq ft (542.11 sq m)

- Superb access to M621 and Leeds City Centre Recently refurbished warehouse units
- State of the art CCTV system
- Generous estate parking provisions
- High quality internal office accommodation
- Eaves height of 6.61m

### **DESCRIPTION**

The premises comprise a modern semi detached industrial / warehouse unit with the following specification:

- Internal eaves height of 6.61 metres
- High quality integral office accommodation
- Loading via a single ground level loading door
- Potential to create a secure yard