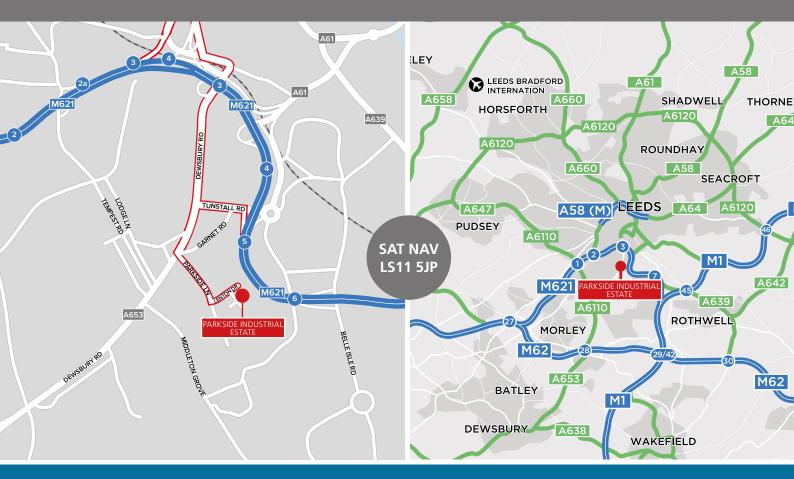

#### LOCATION

The property is situated on the established Parkside Industrial Estate, which is strategically located just over 1/2 mile from Junction 5 of the M621 Motorway and under 2 miles to the south of Leeds City Centre. The property itself is accessed off Glover Way, which leads directly onto Dewsbury Road (A653), via Parkside Lane.