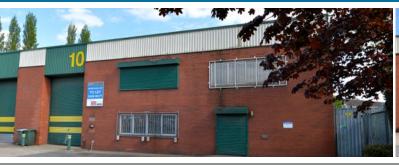

# Unit 10

PARKSIDE INDUSTRIAL ESTATE ■ GLOVER WAY ■ LEEDS ■ LS11 5JP

To Let Modern Warehouse / Industrial Unit 5,836 sq ft (542.11 sq m)

- Superb access to M621 and Leeds City Centre Recently refurbished warehouse units
- State of the art CCTV system
- Generous estate parking provisions
- High quality internal office accommodation
- Eaves height of 6.61m

### **DESCRIPTION**

The premises comprise a modern semi detached industrial / warehouse unit with the following specification:

- Internal eaves height of 6.61 metres
- High quality integral office accommodation
- Loading via a single ground level loading door
- Potential to create a secure yard