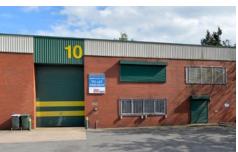

# Unit 10

PARKSIDE INDUSTRIAL ESTATE ■ GLOVER WAY ■ LEEDS ■ LS11 5JP

To Let Modern Warehouse / Industrial Unit 5,836 sq ft (542.11 sq m)

- Superb access to M621 and Leeds City Centre Recently refurbished warehouse units
- State of the art CCTV system
- Generous estate parking provisions
- High quality internal office accommodation
- Eaves height of 6.61m

### **DESCRIPTION**

The premises comprise a modern semi detached industrial / warehouse unit with the following specification:

- Internal eaves height of 6.61 metres
- High quality integral office accommodation
- Loading via a single ground level loading door
- Potential to create a secure yard