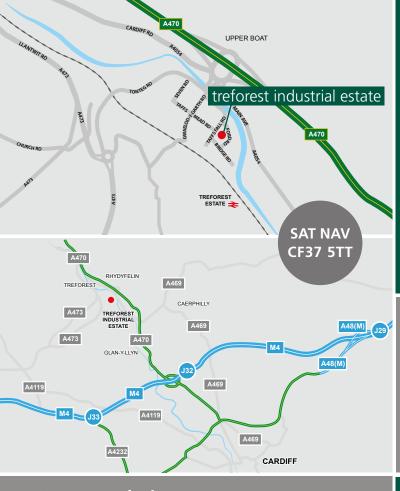

#### Location

Treforest Industrial Estate is one of South Wales' most established manufacturing and distribution locations providing occupiers with unrivalled access to motorway links, linking from A470 to Junction 32 of the M4. The estate has a number of multi national and regional occupiers including Greggs PLC, Screwfix, Welsh Government, Scottish & Southern and NHS.

#### **Communications**

| A4054               | 0.5 miles |
|---------------------|-----------|
| A470                | 1.2 miles |
| Pontypridd          | 4 miles   |
| M4 - J32            | 5 miles   |
| Cardiff City Centre | 10 miles  |