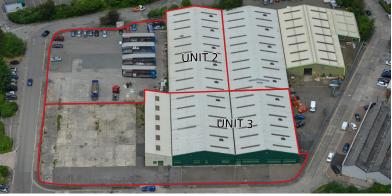

#### **Description**

**UNIT 2** offers a clear open warehouse with minimum eaves height of 4m. There are two level access roller shutter doors opening out into the fenced yard. Ground floor office space provides a mixture of open plan and cellular accommodation benefiting from a kitchen area and toilet facilities.

**UNIT 3** warehouse accommodation benefits from high level sodium lighting and a minimum eaves height of 4.5m. Access is provided via roller shutter entrance into yard with further pedestrian access door- way. The office element comprises good quality accommodation constructed along the front elevation which includes a number of modular private smaller offices with larger open plan office space, reception area with glazed double pedestrian entrance doorway and WC facilities.

#### **Accommodation**

| UNIT 2              | sq ft           | sq m          |
|---------------------|-----------------|---------------|
| Warehouse           | 12,387          | 1,150         |
| Office              | 2,199           | 204           |
| Ancillary           | 529             | 49            |
| Total               | 15,115          | 1,404         |
|                     |                 |               |
| UNIT 3              | sq ft           | sq m          |
| UNIT 3<br>Warehouse | sq ft<br>18,299 | sq m<br>1,700 |
|                     |                 |               |
| Warehouse           | 18,299          | 1,700         |