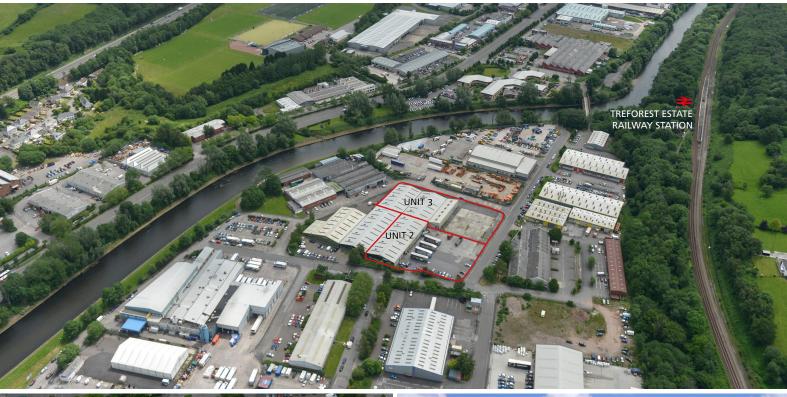

### treforest industrial estate

CANMOOR

UNITS 2 & 3 ■ BRIDGE ROAD ■ PONTYPRIDD ■ CF37 5TT

#### Location

Treforest Industrial Estate is one of South Wales' most established manufacturing and distribution locations providing occupiers with unrivalled access to motorway links, linking from A470 to Junction 32 of the M4. The estate has a number of multi national and regional occupiers including Greggs PLC, Screwfix, Welsh Government, Scottish & Southern and NHS.