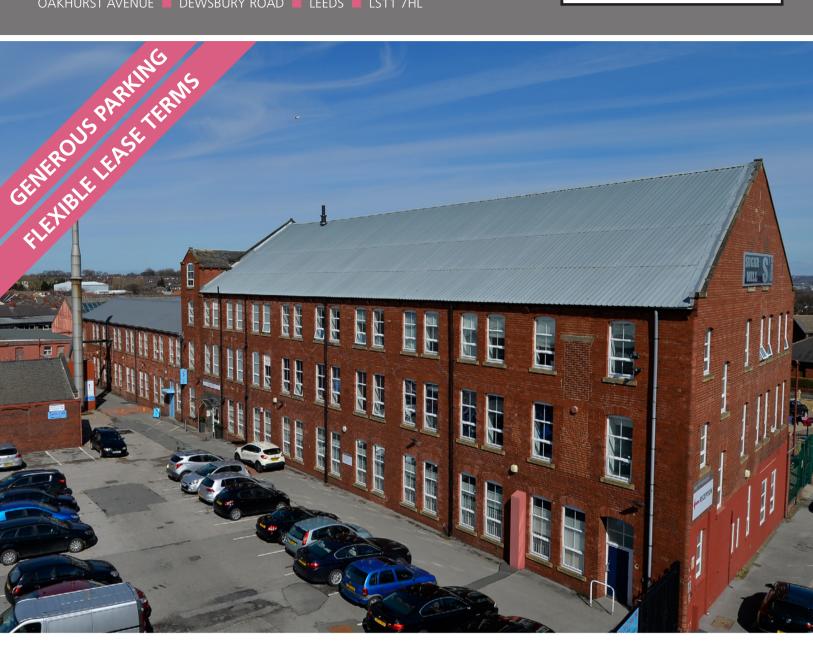

## sugar mill business park CANMOOR

OAKHURST AVENUE DEWSBURY ROAD LEEDS LS11 7HL

## sugar mill business park

OAKHURST AVENUE DEWSBURY ROAD LEEDS LS11 7HL

SUGAR MILL BUSINESS PARK is situated off Dewsbury Road (A653) just 2.5 miles from Leeds city centre and provides high quality office accommodation. This landmark building has played a large role in employment for the local community since the turn of the 20th century and is now home to a vibrant Business Community.

### **LOCATION**

SUGAR MILL BUSINESS PARK is situated just off Dewsbury Road (A653) only 2.5 miles south of Leeds city centre and under 1/2 mile from the Leeds ring road (A6110). The property has excellent road access being only a short distance from the M621 motorway at Junctions 1 and 4, and the M62 motorway at Junction 28.