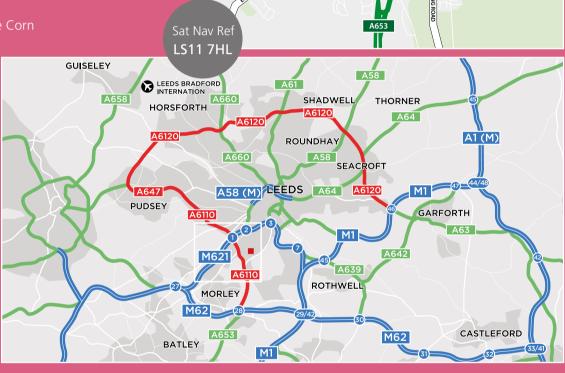

# Conveniently located just off the A653

### **COMMUNICATIONS**

| Leeds Ring Road (A6110) | ½ mile    |
|-------------------------|-----------|
| Leeds City Centre       | 2 ½ miles |
| ■ M621 - J1 & 4         | 2 ½ miles |
| ■ M62 - J28             | 3 miles   |

### **LOCATION**

SUGAR MILL BUSINESS PARK is situated just off Dewsbury Road (A653) only 2.5 miles south of Leeds city centre and under 1/2 mile from the Leeds ring road (A6110). The property has excellent road access being only a short distance from the M621 motorway at Junctions 1 and 4, and the M62 motorway at Junction 28.