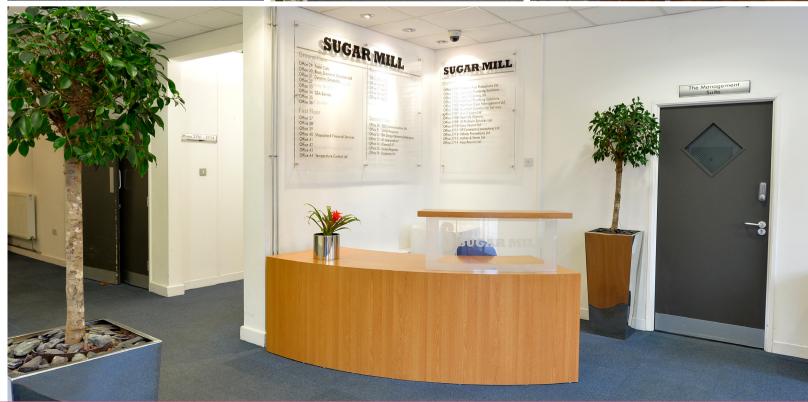

## sugar mill business park

OAKHURST AVENUE DEWSBURY ROAD LEEDS LS11 7HL

SUGAR MILL BUSINESS PARK is situated off Dewsbury Road (A653) just 2.5 miles from Leeds city centre and provides high quality office accommodation. This landmark building has played a large role in employment for the local community since the turn of the 20th century and is now home to a vibrant Business Community.

### **DESCRIPTION**

SUGAR MILL BUSINESS PARK provides high quality office accommodation benefiting from a £1 million refurbishment. They offer a variety of accommodation available to satisfy a wide range of business needs from one person offices suites right through to requirements of up to 20,000 sq.ft.