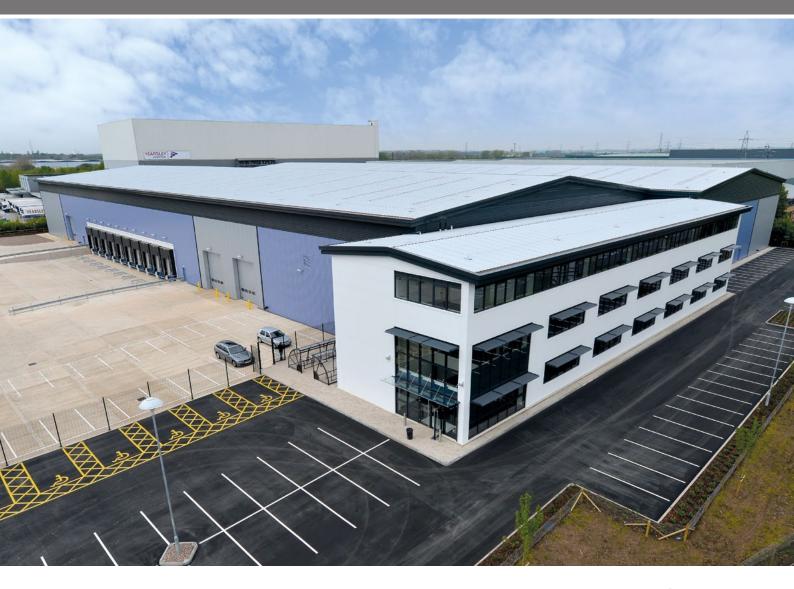

### Brand New Industrial/ Warehouse Unit

### 144,996 sq ft Available Now

- **Brand New Unit**
- Strategic Location
- **Established Distribution Park**

## silver bullet

HAMS HALL COLESHILL B46 1AQ

**SILVER BULLET** is a brand new industrial/warehouse unit, which provides a high quality building for business, industry or distribution, situated within one of the UK's most successful distribution parks.