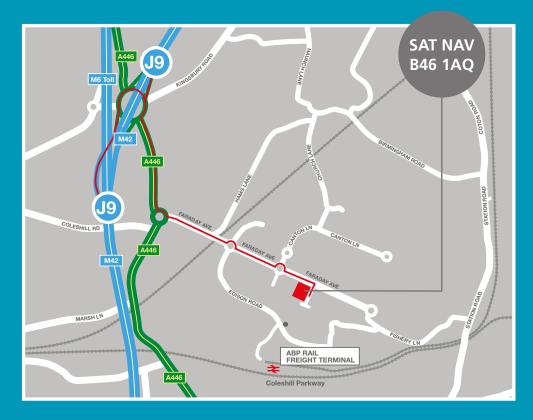

#### Within two miles of Junction 9 of the M42 motorway and Junction T1 of the M6 Toll road

#### **COMMUNICATIONS**

| ■ M6 Toll          | 2 miles    |
|--------------------|------------|
| ■ M42 - Junction 9 | 2 miles    |
| ■ M6 - Junction 4  | 5.6 miles  |
| Birmingham         | 12.5 miles |
| M1 Junction 19     | 29.4 miles |

- The Park benefits from an on-site intermodal rail freight terminal which connects with the ports of Southampton, Felixstowe and Ipswich.
- Hams Hall is within a 20 minute drive time of the two major Jaguar Land Rover car plants at Castle Bromwich and Solihull.