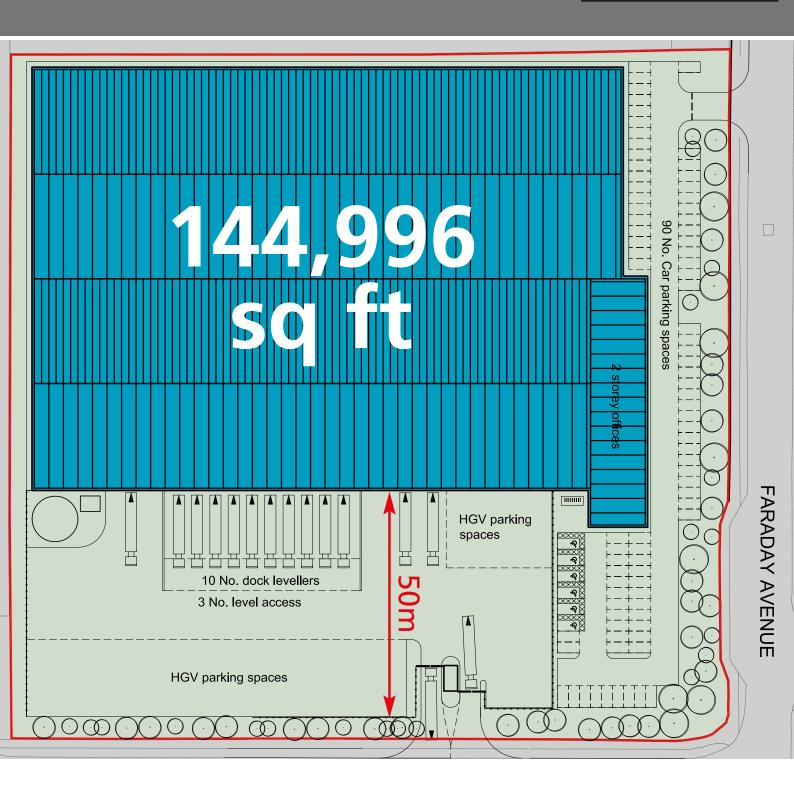

### 144,996 sq ft Available Now

- **Brand New Unit**
- Strategic Location
- **Established Distribution Park**

#### **ACCOMMODATION (GIA)**

|           | sq m      | sq ft   |
|-----------|-----------|---------|
| Warehouse | 12,199.62 | 131,315 |
| Offices   | 1,270.97  | 13,681  |
| Total     | 13,470.59 | 144,996 |

#### **SPECIFICATION**

- 90 Car Parking Spaces
- 34 HGV Parking Spaces
- 10 Dock Levellers
- 3 Level Access
- 11.5m Eaves Height