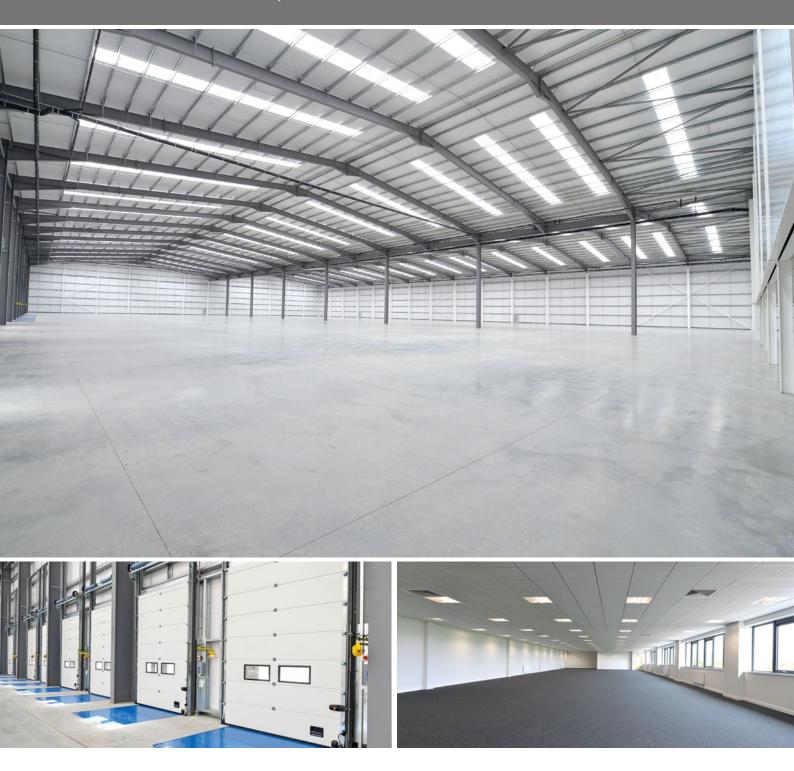

#### **SPECIFICATION**

- 90 Car Parking Spaces
- 34 HGV Parking Spaces
- 10 Dock Levellers
- 3 Level Access
- 11.5m Eaves Height