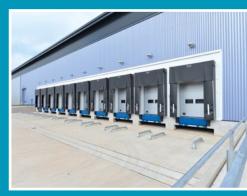

#### **SPECIFICATION**

- 90 Car Parking Spaces
- 34 HGV Parking Spaces
- 10 Dock Levellers
- 3 Level Access
- 11.5m Eaves Height