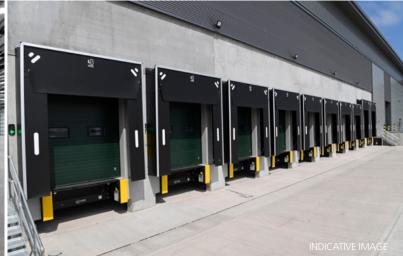

## Unit 1

153 Car Parking Spaces

22 HGV Parking Spaces

20 Dock Level Loading Doors

Landscape Environment

1 MVA Power Supply

50kN/m<sup>2</sup> Floor Loading

2 Level Access Door