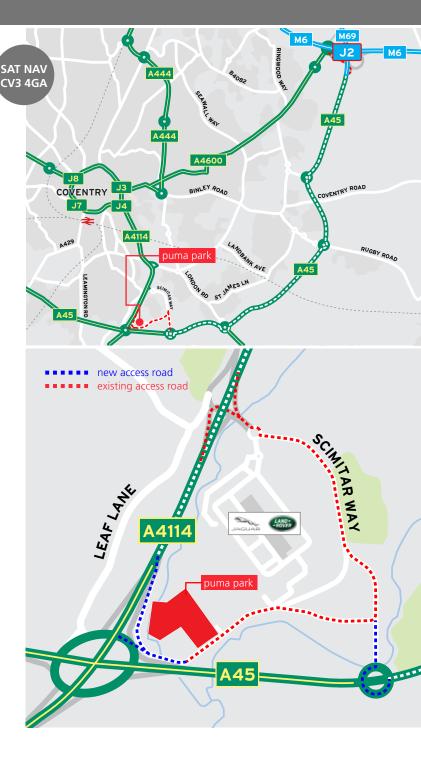

### **LOCATION**

Puma Park is centrally located at the heart of the UK's motorway network with the A45/A46 Coventry interchange adjacent to the site. Over 35,000 businesses, including many of the world's leading automotive, aerospace, advanced manufacturing and engineering companies have already chosen Coventry as their base. Coventry is in the top 10 of the fastest growing economic areas in the country with 98% of the UK's market consumers and businesses within just four hours travel time.

#### Road

| Jaguar Land Rover Global HQ              | 0.5 Miles |
|------------------------------------------|-----------|
| Coventry Airport                         | 1 Mile    |
| Coventry Railway Station                 | 2 Miles   |
| M6, J2                                   | 6 Miles   |
| M40, J15                                 | 11 Miles  |
| Birmingham International Railway Station | 11 Miles  |
| Birmingham City Centre                   | 25 Miles  |