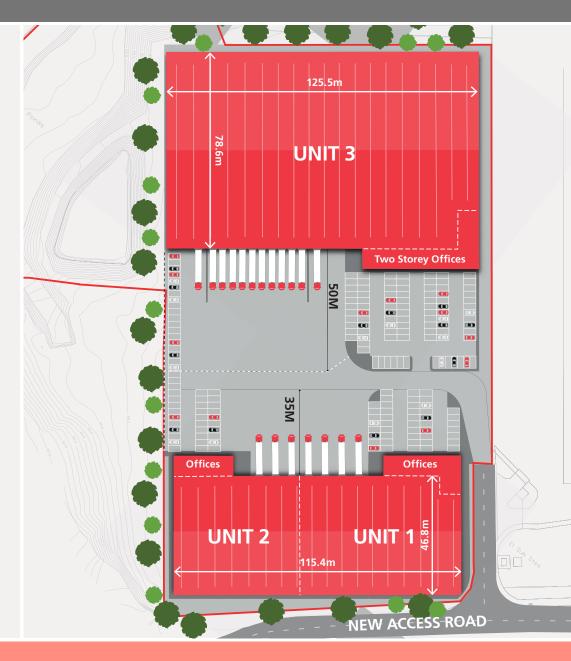

## **OPTION B**

## **SPECIFICATION**

#### Unit 1

45 Car Parking Spaces

4 Level Access Doors

35m Yard

10m Clear Internal Height

### Unit 2

33 Car Parking Spaces

3 Level Access Doors

35m Yard

10m Clear Internal Height

## Unit 3

111 Car Parking Spaces

2 Level Access Doors

10 Dock Level Loading Doors

50m Gated Yard

12.5m Clear Internal Height

## **ACCOMMODATION (GIA)**

| Unit 1            | sq ft  | sq m  |
|-------------------|--------|-------|
| Warehouse         | 35,100 | 3,260 |
| 1st Floor Offices | 3,200  | 298   |
| Total             | 38,300 | 3,558 |
|                   |        |       |

| Unit 2            | sq ft  | sq m  |
|-------------------|--------|-------|
| Warehouse         | 27,500 | 2,554 |
| 1st Floor Offices | 2,000  | 185   |
| Total             | 29,500 | 2,739 |
|                   |        |       |

| Unit 3            | sq ft   | sq m   |
|-------------------|---------|--------|
| Warehouse         | 110,000 | 10,219 |
| 1st Floor Offices |         | 493    |
| 2nd Floor Offices | 5,312   | 493    |
| Total             | 120,624 | 11,206 |