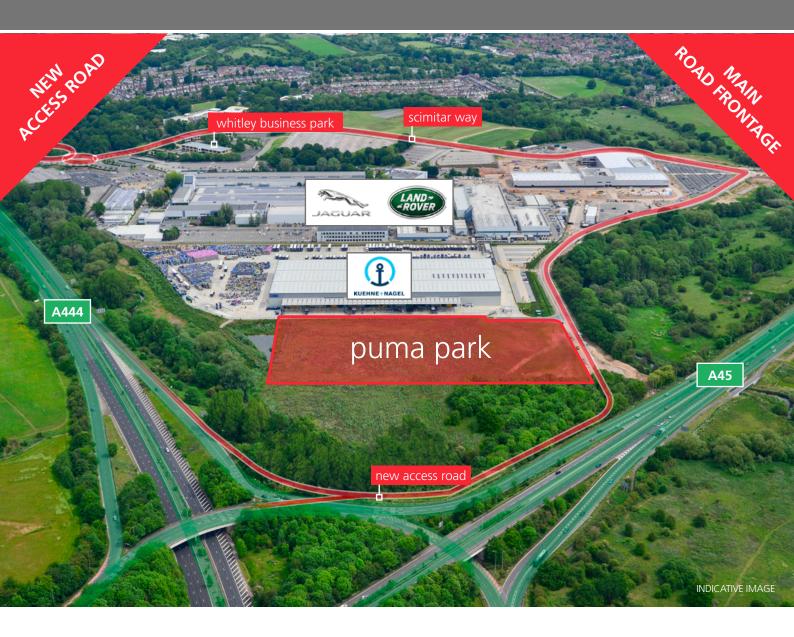

## New Warehouse Development 29,500 - 182,638 sq ft **TO LET**

- 10 Acre Site
- Close to M6, M1, M40, M45 & M42
- Adjacent to Jaquar Land Rover's Global HO
- High profile location adjacent to the A45
- New access road coming mid 2020
- Well established industrial/trade location

### **LOCATION**

Puma Park is centrally located at the heart of the UK's motorway network with the A45/A46 Coventry interchange adjacent to the site. Over 35,000 businesses, including many of the world's leading automotive, aerospace, advanced manufacturing and engineering companies have already chosen Coventry as their base. Coventry is in the top 10 of the fastest growing economic areas in the country with 98% of the UK's market consumers and businesses within just four hours travel time.