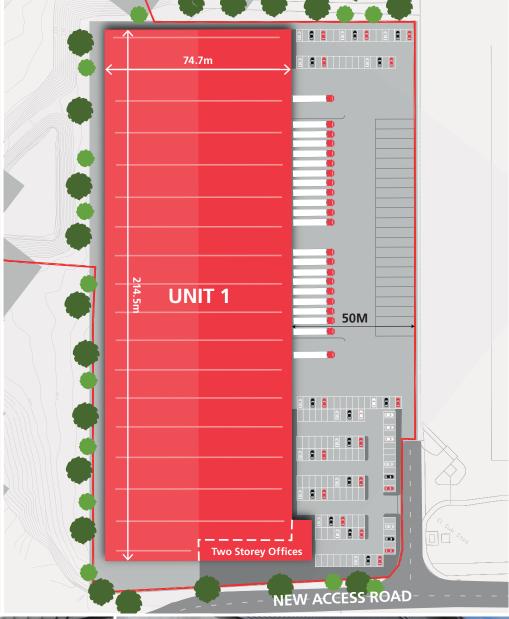

## Unit 1

153 Car Parking Spaces

22 HGV Parking Spaces

20 Dock Level Loading Doors

Landscape Environment

1 MVA Power Supply

50kN/m<sup>2</sup> Floor Loading

2 Level Access Door

50m Yard

12.5m Clear Internal Height

## **ACCOMMODATION (GIA)**

| Unit 1            | sq ft   | sq m   |
|-------------------|---------|--------|
| Warehouse         | 173,838 | 16,150 |
| 1st Floor Offices | 4,400   | 408    |
| 2nd Floor Offices | 4,400   | 408    |
| Total             | 182,638 | 16,966 |