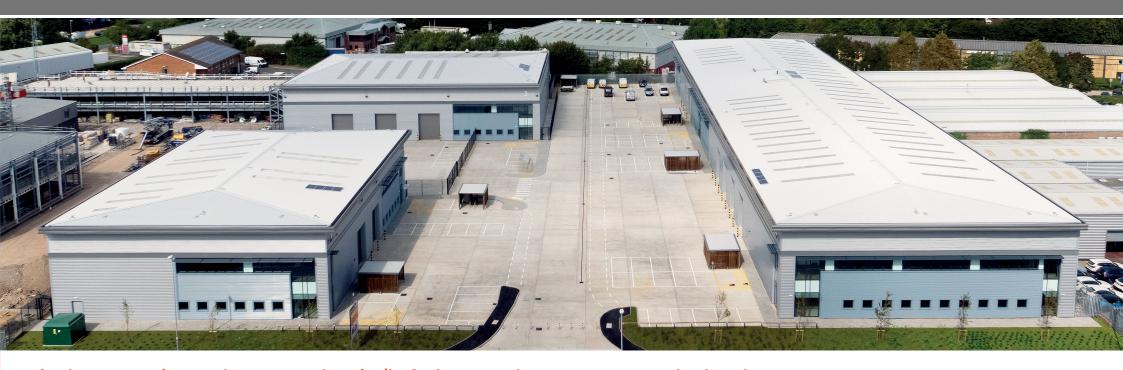

## New Industrial/Warehouse Units 8,000-41,600 sqft (743-3,865 sqm) **TO LET**

- M27 J12 2.8 miles
- Portsmouth Ferry Port 3.5 miles
- M27/M3 intersection 20 miles
- 18m to 35m yards
- BREEAM rating Very Good
- B1, B2 & B8 uses

## merlin park

AIRPORT SERVICE ROAD PORTSMOUTH PO3 5PR

#### **LOCATION**

Merlin Park occupies a prominent location at the junction of Williams Road and Airport Service Road on the Airport Industrial Estate in Portsmouth. Its close proximity to the A2030 Eastern Road provides direct access to the A27 which has further links to the M27, A3(M) and the City Centre via the M275. The Continental Ferry Port and Naval Dockyard are both within 4 miles.