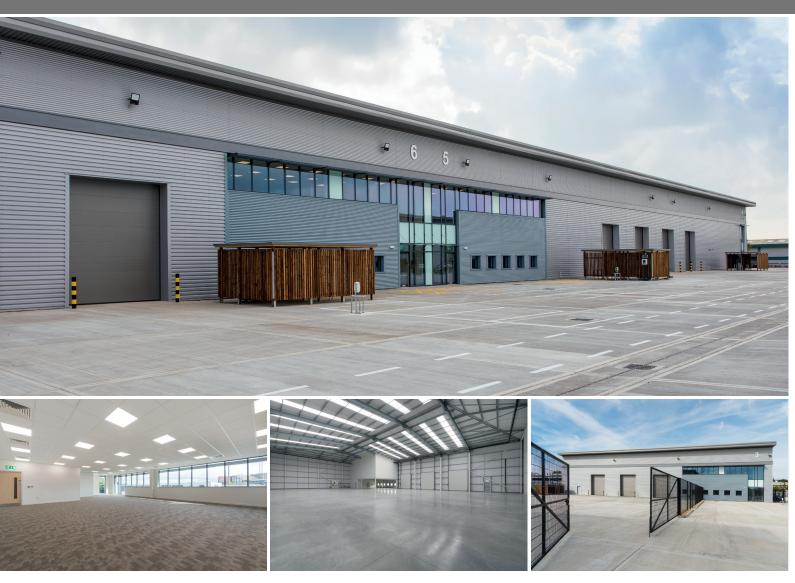

### **SPECIFICATION**

### UNIT 1, 2, 4, 5, 6 & 7

- B1, B2 and B8 uses
- 18m deep yards
- 9m minimum clear internal height
- Surface level loading doors
- Car and motorcycle parking spaces
- Floor loading 37.5kN/m²
- Quality fitted first floor offices
- Inc cooling, heating, lighting, carpets
- Kitchenettes and WC's

#### **UNIT 3**

- B1, B2 and B8 uses
- Detached unit
- 35m deep secure yard
- 9m minimum clear internal height
- 3 surface level loading doors
- 18 car and 2 motorcycle parking spaces
- Floor loading 37.5kN/m²
- Quality fitted first floor offices
- Inc cooling, heating, lighting, carpets
- Kitchenettes and WC's