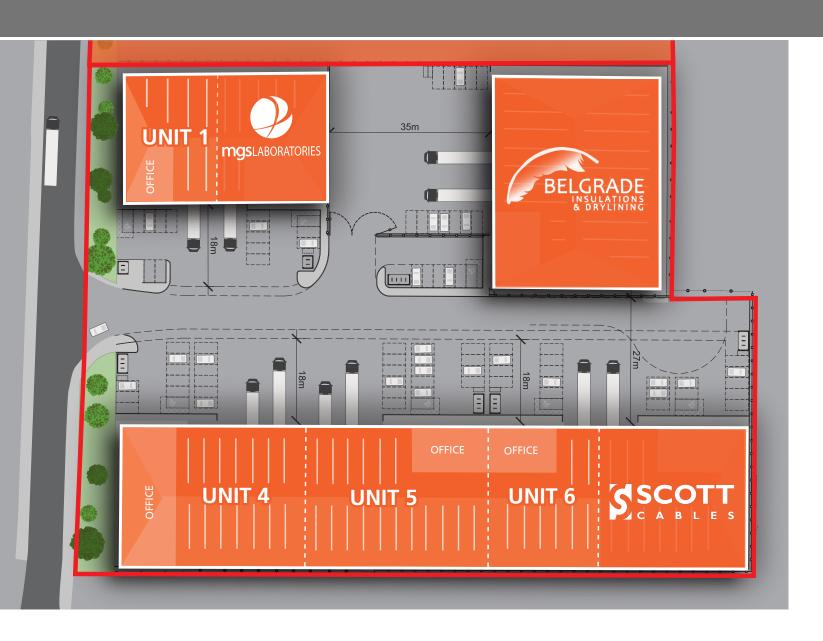

### **ACCOMMODATION**

|        |                          | sq ft             | sq m  |
|--------|--------------------------|-------------------|-------|
| UNIT 1 | Warehouse                | 6,222             | 578   |
|        | Offices                  | 1,814             | 169   |
|        | Total                    | 8,036             | 747   |
| UNIT 2 | Warehouse<br>Officomgs I | BORATORIES        | 695   |
|        | Officesmas               | 1,814             | 169   |
|        | LEUtal                   | 9,299             | 864   |
| UNIT 3 | Warehouse                | CRADE 55<br>1,917 | 1,752 |
|        |                          |                   | 178   |
|        | LE                       | 20,772            | 1,930 |
| UNIT 4 | Warehouse                | 13,339            | 1,239 |
|        | Offices                  | 3,208             | 298   |
|        | Total                    | 16,547            | 1,537 |
| UNIT 5 | Warehouse                | 13,283            | 1,234 |
|        | Offices                  | 1,896             | 176   |
|        | Total                    | 15,179            | 1,410 |
| UNIT 6 | Warehouse                | 7,961             | 740   |
|        | Offices                  | 1,894             | 176   |
|        | Total                    | 9,855             | 916   |
| UNIT 7 | Warehouse                | COT7,584          | 983   |
|        | Offices 5                | 1,886             | 175   |
|        | TOVE                     | 12,470            | 1,158 |
|        | *APPROX GEA MEASUREMENTS |                   |       |