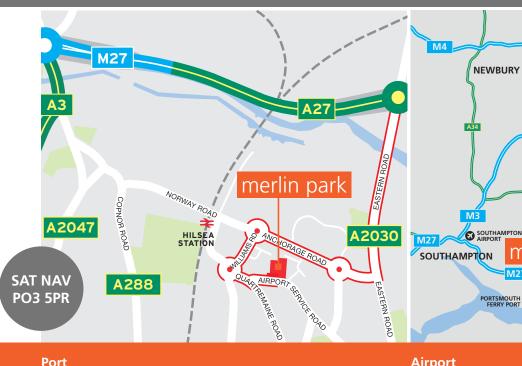

#### **LOCATION**

Merlin Park occupies a prominent location at the junction of Williams Road and Airport Service Road on the Airport Industrial Estate in Portsmouth. Its close proximity to the A2030 Eastern Road provides direct access to the A27 which has further links to the M27, A3(M) and the City Centre via the M275. The Continental Ferry Port and Naval Dockyard are both within 4 miles.

#### **TERMS**

The units are now completed and ready for occupation, and are available on new leases rent and terms on application.

| Road                             |           |  |  |
|----------------------------------|-----------|--|--|
| A3(M) to London, M25 & Guildford | 2.7 miles |  |  |
| M27 (J12) & M275                 | 2.8 miles |  |  |
| M27/M3 Intersection              | 20 miles  |  |  |

| FOIL                  |           |
|-----------------------|-----------|
| Portsmouth Ferry Port | 3.8 miles |
| Southampton Port      | 20 miles  |
|                       |           |

| Southampton Airport | 19 miles |  |  |
|---------------------|----------|--|--|
| Gatwick Airport     | 61 miles |  |  |
| Heathrow Airport    | 65 miles |  |  |