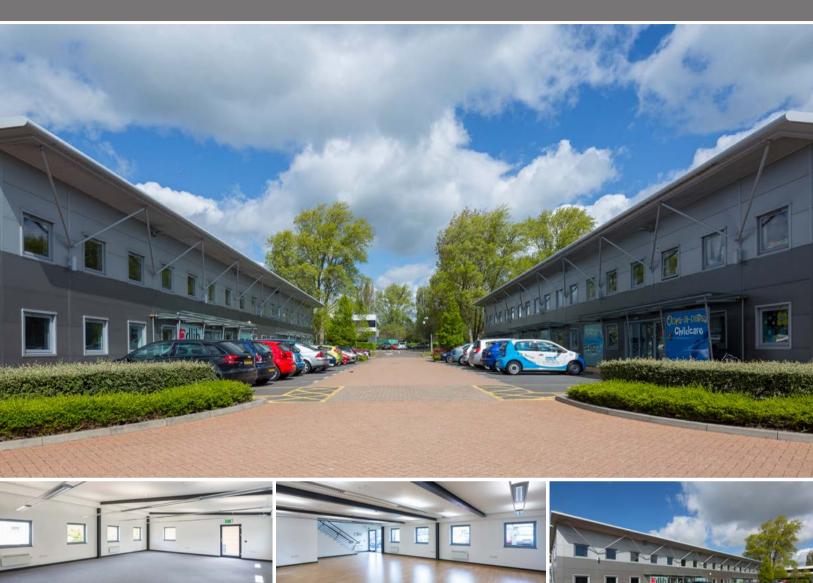

## **DESCRIPTION**

Pine Court is located within Kembrey Park, one of Swindon's most established and prestigious business parks providing a range of high quality office, warehouse and light industrial accommodation.

Pine Court consists of 14 modern, two-storey office units arranged in three terraces. The units are of steel portal frame construction with profile steel clad elevations under insulated roofs. Each unit benefits from its own allocated parking and flexible two storey open plan accommodation, set amongst outstanding landscaping.