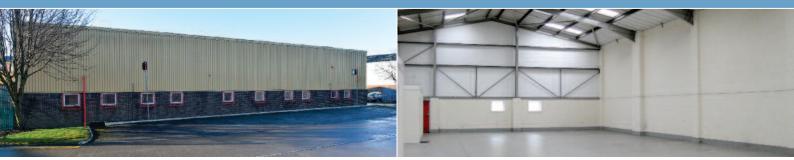

# Description

- Profile clad elevations Translucent skylights
- Range of cellular and open plan offices
- Eaves height from 5.8 metres Reception area and offices
- One roller shutter door