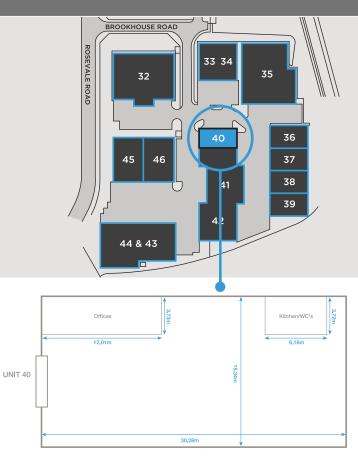

# Accommodation

| Description | sq ft | sq m   |
|-------------|-------|--------|
| Offices     | 482   | 44.80  |
| Warehouse   | 4,518 | 419.70 |
| Total       | 5,000 | 464.50 |