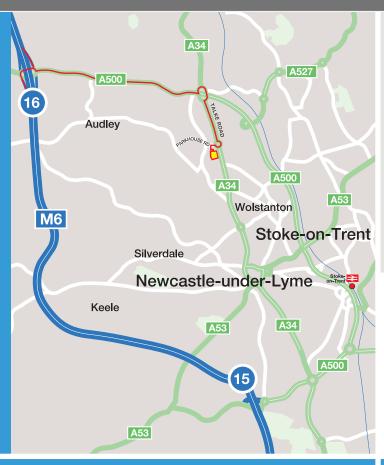

## Location

Parkhouse Industrial Estate is situated off the A34 dual carriageway, approximately 1 mile to the south of the A500, range of regional and national occupiers including FedEx, Howdens Joinery, Bigfoot Self Storage, Geopost UK Ltd and ATS Euromaster.