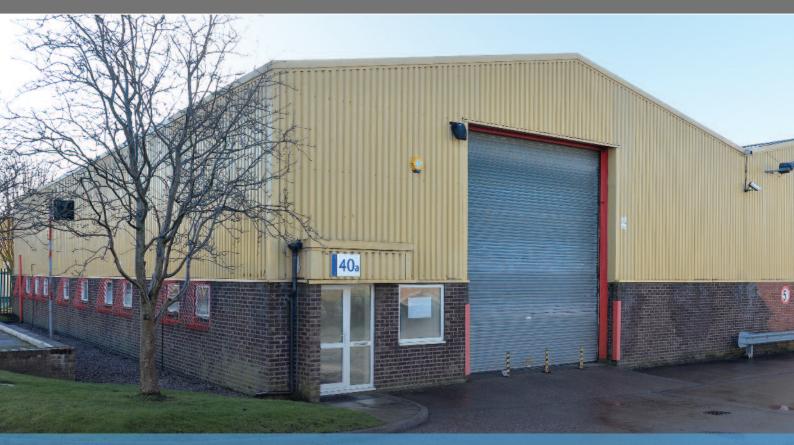

# <u>Unit 40</u>

BR INDUSTRIAL (annoor

PARKHOUSE INDUSTRIAL ESTATE WEST 📕 BROOKHOUSE ROAD 📕 ST5 7RU

# Description

- Profile clad elevations Translucent skylights
- Range of cellular and open plan offices
- Eaves height from 5.8 metres Reception area and offices
- One roller shutter door