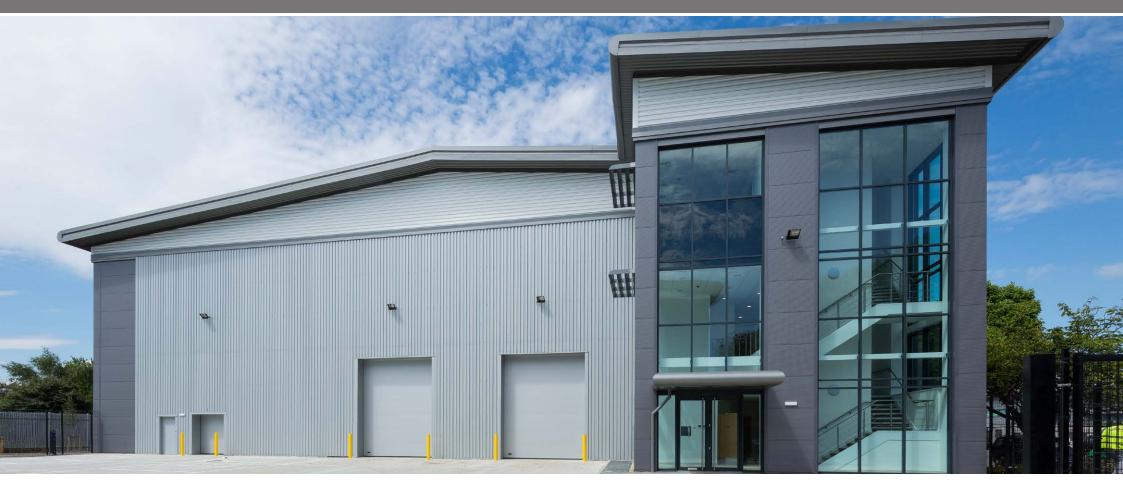

# rock & roll

WAXLOW ROAD 🔳 PARK ROYAL 📕 LONDON 📕 NW10 7NY

New Industrial/Warehouse Development in Park Royal 26,928 to 61,569 sq ft (2,382 to 5,600 sq m)

### **SPECIFICATION**

- Self-contained warehouses
- 2 electrically operated level access loading doors per unit
- Planning for B1, B2 & B8 uses
- Minimum clear internal height of 11m
- EPC A
- BREEAM Excellent
- 3 phase electricity
- Fully fitted office accommodation
- Roof mounted photovoltaic cells
- 150 KVA per unit
- Passenger Lift