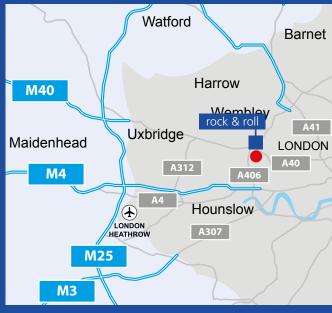

#### COMMUNICATIONS

## **ROAD**

| A404              | 0.8 mile   |
|-------------------|------------|
| A40               | 1.3 miles  |
| A406              | 1.6 miles  |
| M4 - Junction 1   | 3.4 miles  |
| M1 - Junction 1   | 4.1 miles  |
| Central London    | 8.5 miles  |
| M25 - Junction 16 | 12.9 miles |

# **RAIL**

| Harlesden (Rail and Bakerloo Line) | 0.5 mile  |
|------------------------------------|-----------|
| North Acton (Central Line)         | 1.1 miles |
| Willesden Junction Station         | 1.1 miles |
| Stonebridge Park Station           | 1.6 miles |

### **AIR**

Heathrow International 12.5 miles

#### LOCATION

Waxlow Road is accessed via Acton Lane, one of the arterial roads within Park Royal. Park Royal is an established industrial location ideally situated to serve Central London to the East and the M40 and wider motorway networks to the West. Harlesden London Underground Station (Bakerloo Line) is within walking distance as is Willesden Junction British Rail Station.