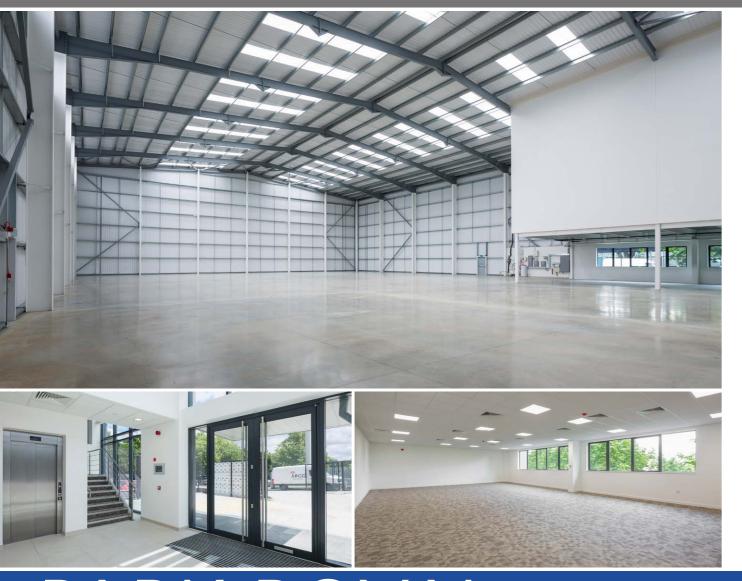

### **SPECIFICATION**

- Self-contained warehouses
- 2 electrically operated level access loading doors per unit
- Planning for B1, B2 & B8 uses
- Minimum clear internal height of 11m
- EPC A
- BREEAM Excellent
- 3 phase electricity
- Fully fitted office accommodation
- Roof mounted photovoltaic cells
- 150 KVA per unit
- Passenger Lift