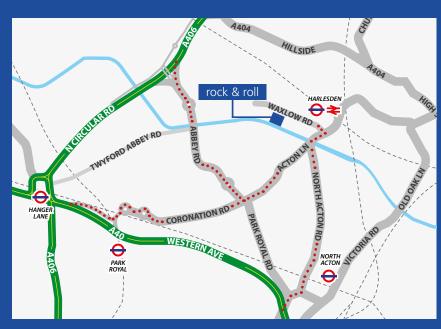

#### LOCATION

Waxlow Road is accessed via Acton Lane, one of the arterial roads within Park Royal. Park Royal is an established industrial location ideally situated to serve Central London to the East and the M40 and wider motorway networks to the West. Harlesden London Underground Station (Bakerloo Line) is within walking distance as is Willesden Junction British Rail Station.

## **ROAD**

| A404              | 0.8 mile   |
|-------------------|------------|
| A40               | 1.3 miles  |
| A406              | 1.6 miles  |
| M4 - Junction 1   | 3.4 miles  |
| M1 - Junction 1   | 4.1 miles  |
| Central London    | 8.5 miles  |
| M25 - Junction 16 | 12.9 miles |

# **RAIL**

| Harlesden (Rail and Bakerloo Line) | 0.5 mile  |
|------------------------------------|-----------|
| North Acton (Central Line)         | 1.1 miles |
| Willesden Junction Station         | 1.1 miles |
| Stonebridge Park Station           | 1.6 miles |

### **AIR**

Heathrow International 12.5 miles