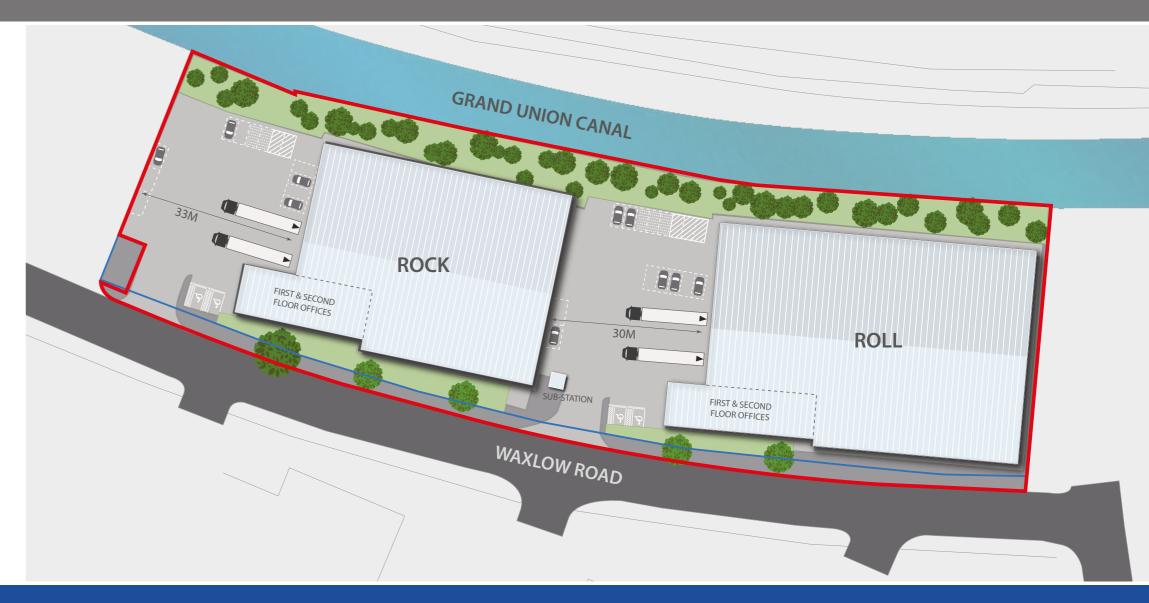

## **ACCOMMODATION**

| Rock         | sq ft  | sq n  |
|--------------|--------|-------|
| Ground Floor | 21,680 | 2,014 |
| 1st Floor    | 2,546  | 237   |
| 2nd Floor    | 2,702  | 25    |
| Total        | 26,928 | 2,382 |
| Roll         | sq ft  | sq n  |
| Ground Floor | 28,641 | 2,660 |
| 1st Floor    | 2,922  | 272   |
| 2nd Floor    | 3,078  | 286   |
| Total        | 34,641 | 3,218 |
|              |        |       |