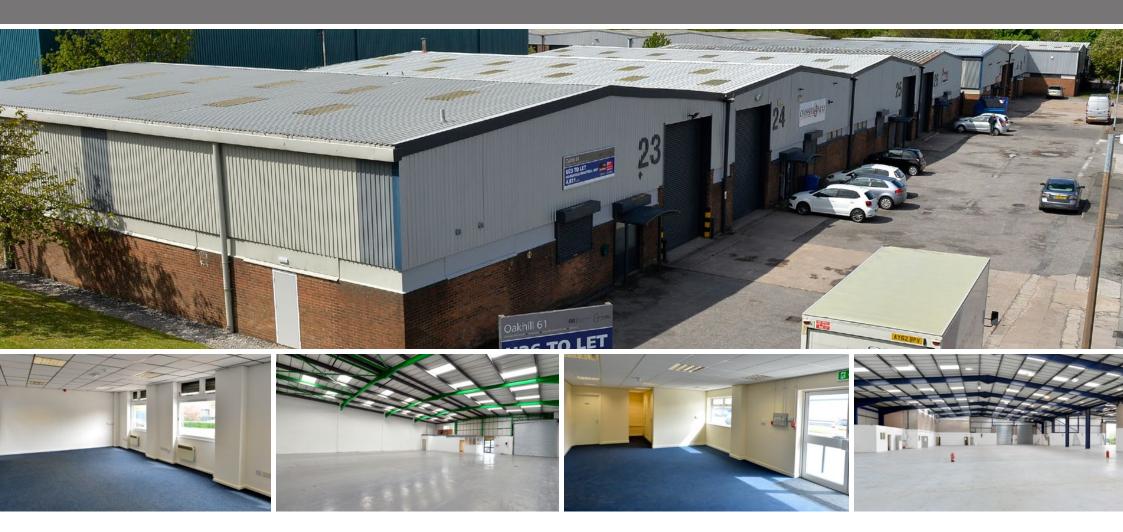

# oakhill 61

DEVONSHIRE ROAD ■ WALKDEN ■ GREATER MANCHESTER ■ M28 3PT

OAKHILL 61 comprises a refurbished, multi-let industrial estate of 45 units. All the units are of modern portal frame construction (brick/block and profile metal cladding) and are arranged as a combination of single, semi-detached and terraced units.

#### **FEATURES**

- Established industrial location close to M61/ M60
- Refurbished modern portal frame units
- Self-contained loading and car parking areas

- 5m to 7.5m eaves height
- Ancillary office and welfare accommodation
- New improved security with CCTV