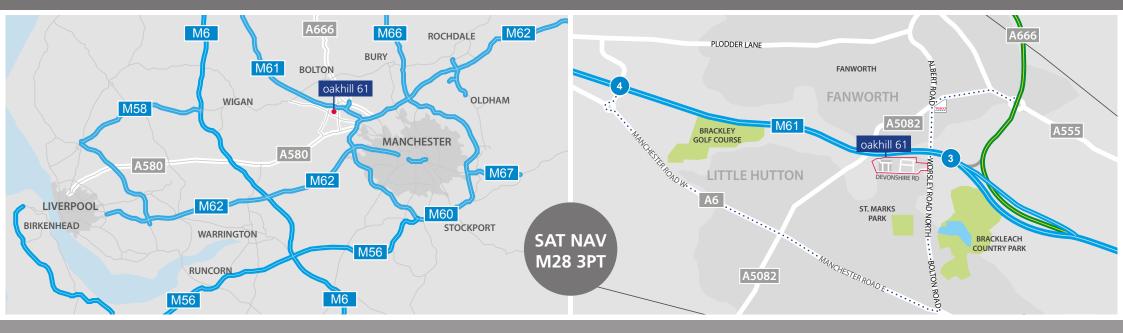

#### **LOCATION**

The Estate is located off Worsley Road North (A575) and has excellent access to the local arterial road network, including the A6, A666 and the A580 (East Lancashire Road).

Bolton Town Centre is approximately 4 miles to the north of the estate and Manchester City Centre lies approximately 7.5 miles south east

#### **COMMUNICATIONS**

| M61 - Junction 3       | 1 mile    |
|------------------------|-----------|
| A666                   | 1.4 miles |
| M60 - Junction 15      | 3.5 miles |
| Manchester City Centre | 7.5 miles |

| Manchester Airport | 9 miles   |
|--------------------|-----------|
| Liverpool          | 32 miles  |
| London             | 192 miles |