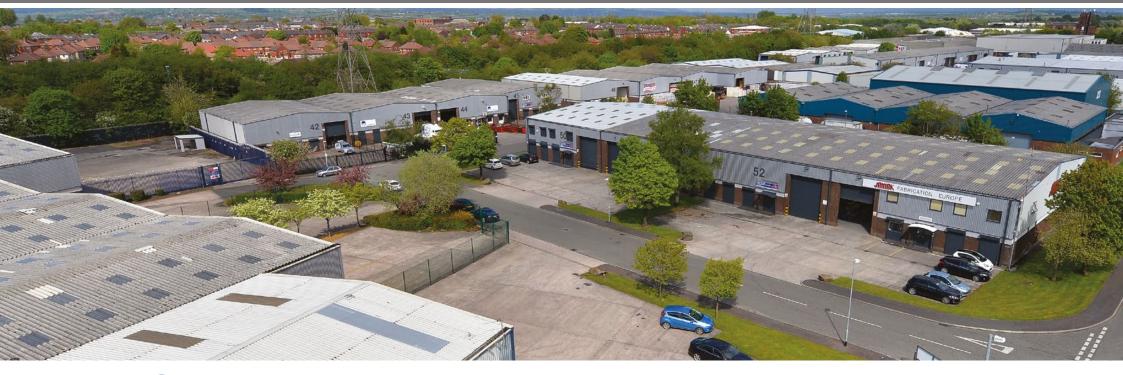

### oakhill 61

DEVONSHIRE ROAD ■ WALKDEN ■ GREATER MANCHESTER ■ M28 3PT

High Quality Refurbished Multi-Let Industrial Estate 4,801 sq ft to 25,604 sq ft **To Let** 

- Adjacent to the M61
- Eaves height of 5m to 7.5m
- New improved security with CCTV

# oakhill 61

DEVONSHIRE ROAD ■ WALKDEN ■ GREATER MANCHESTER ■ M28 3PT

OAKHILL 61 comprises a refurbished, multi-let industrial estate of 45 units. All the units are of modern portal frame construction (brick/block and profile metal cladding) and are arranged as a combination of single, semi-detached and terraced units.