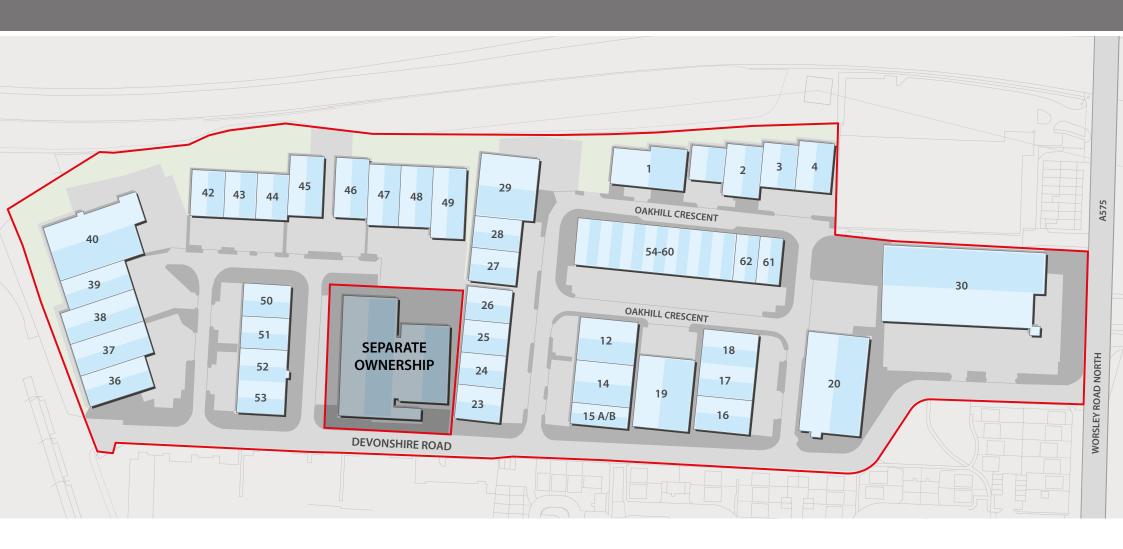

# oakhill 61

DEVONSHIRE ROAD ■ WALKDEN ■ GREATER MANCHESTER ■ M28 3PT

OAKHILL 61 comprises a refurbished, multi-let industrial estate of 45 units. All the units are of modern portal frame construction (brick/block and profile metal cladding) and are arranged as a combination of single, semi-detached and terraced units.