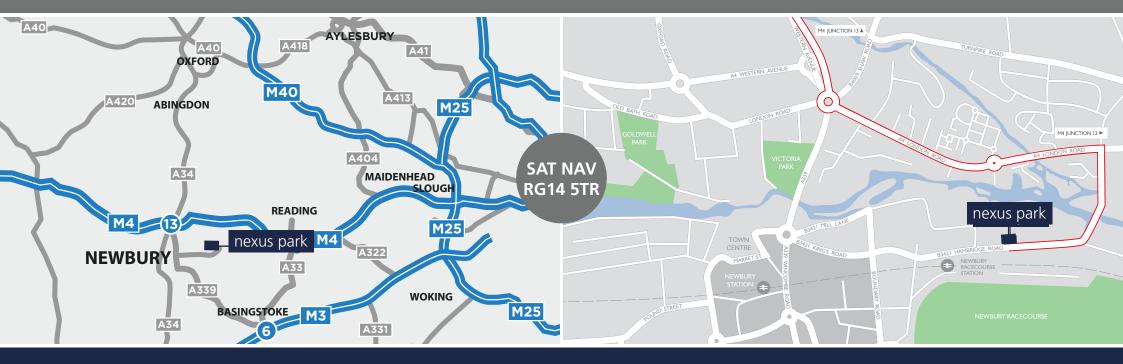

### **LOCATION**

Newbury, in Berkshire, is centrally located in the M4 corridor, approximately 53 miles west of London and 25 miles south of Oxford. The town is strategically positioned and benefits from excellent road communications as it lies close to the intersection of the M4 (Junction 13) and A34/A339. There are also strong rail links with an approximate journey time to Reading of 25 minutes and London (Paddington) of 52 minutes.

### **COMMUNICATIONS**

| A34/A339         | 3 miles    |
|------------------|------------|
| M4 - Junction 13 | 4 miles    |
| M3 – Junction 6  | 18.5 miles |

| M3 – Junction 9   | 26.2 miles |
|-------------------|------------|
| M25 – Junction 15 | 44.5 miles |
| London Heathrow   | 45 miles   |