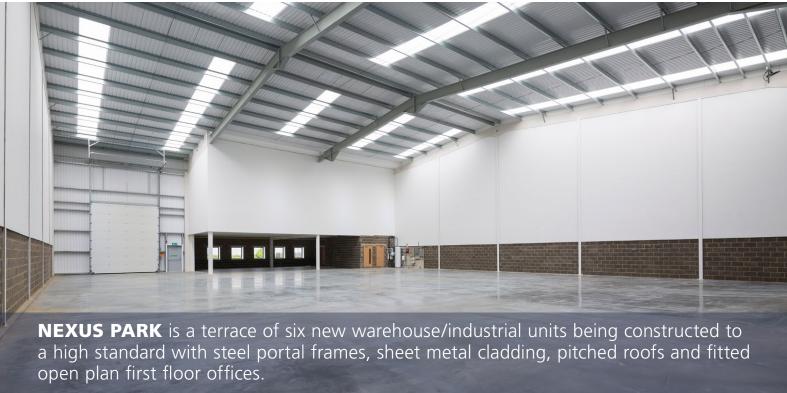

### **WAREHOUSE**

- Minimum 8m clear height
- Electrically operated loading doors
- Floor loading 37.5kN per sq m
- 3 phase power supply
- All mains services

### **OFFICES**

- Suspended ceilings
- LED recessed lighting
- Fully carpeted
- Raised floors
- Male, female and disabled WCs
- Kitchenette

### **ENVIRONMENTAL CREDENTIALS**

- EPC A Target Rating
- BREEAM Very Good
- Bike Shelters
- 15% rooflights for increased natural lighting
- Motion sensitive LED lighting to offices