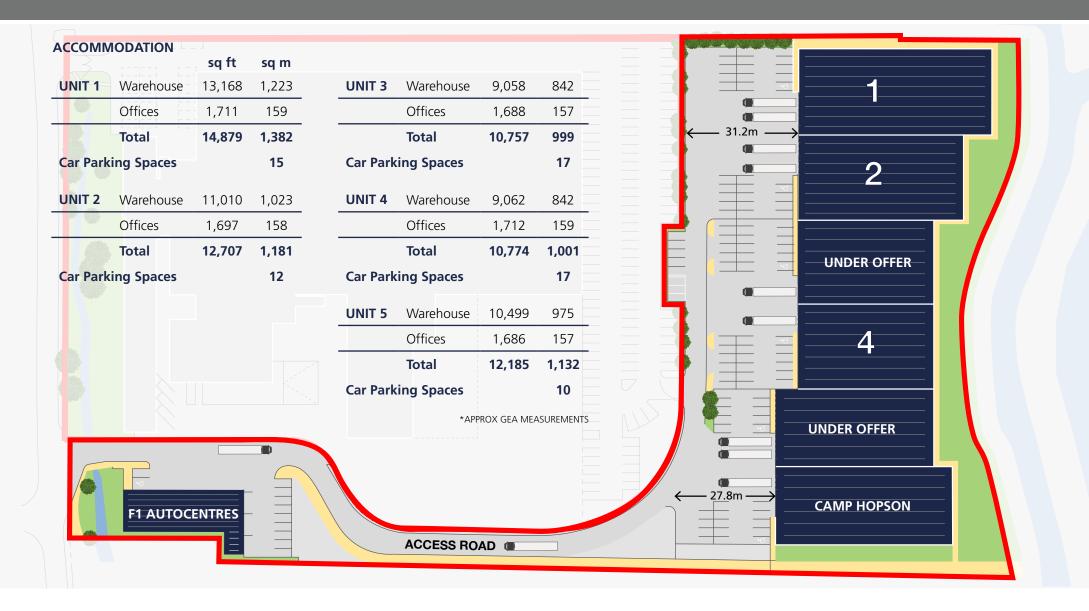

# New Warehouse / Industrial Units 11,000 - 61,000 sq ft **TO LET**

**AVAILABLE Q1 2018** 

- Established commercial location
- 8m clear internal warehouse height
- Quality office accommodation

#### **EXTERNAL**

- Designated parking
- Loading bays
- Landscaped environment
- Access to canal
- Potential to secure yards

### **TERMS**

The units are available for lease. Full quoting terms are available from the joint agents.