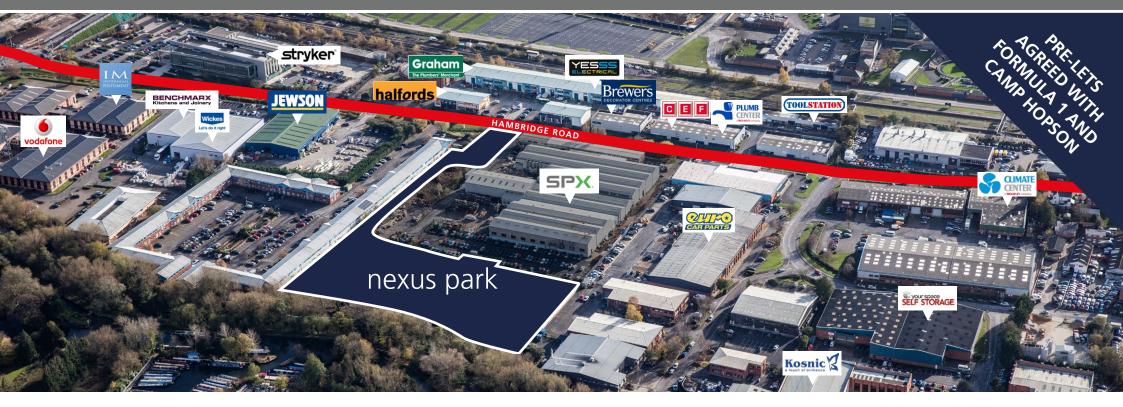

### nexus park

HAMBRIDGE ROAD ■ NEWBURY ■ RG14 5TR

#### **EXTERNAL**

- Designated parking
- Loading bays
- Landscaped environment
- Access to canal
- Potential to secure yards

## **NEWBURY**

### **LOCATION**

Newbury, in Berkshire, is centrally located in the M4 corridor, approximately 53 miles west of London and 25 miles south of Oxford. The town is strategically positioned and benefits from excellent road communications as it lies close to the intersection of the M4 (Junction 13) and A34/A339. There are also strong rail links with an approximate journey time to Reading of 25 minutes and London (Paddington) of 52 minutes.