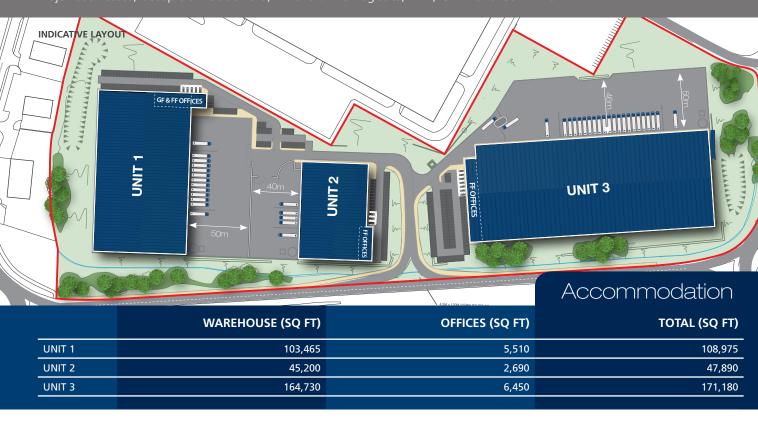

## A new warehouse/industrial development from Approx 47,890 sq ft to 171,180 sq ft **All Enquiries**

- Situated 6 miles from proposed A45
   Daventry Development Link Road
- Prominent / long road frontage
- Design & Build opportunities

Buildings available on competitive **design & build basis**. Units available from approx **47,890 sq ft** up to **171,180 sq ft**. Full
details available from the joint agents.

David Binks david.binks@cushwake.com