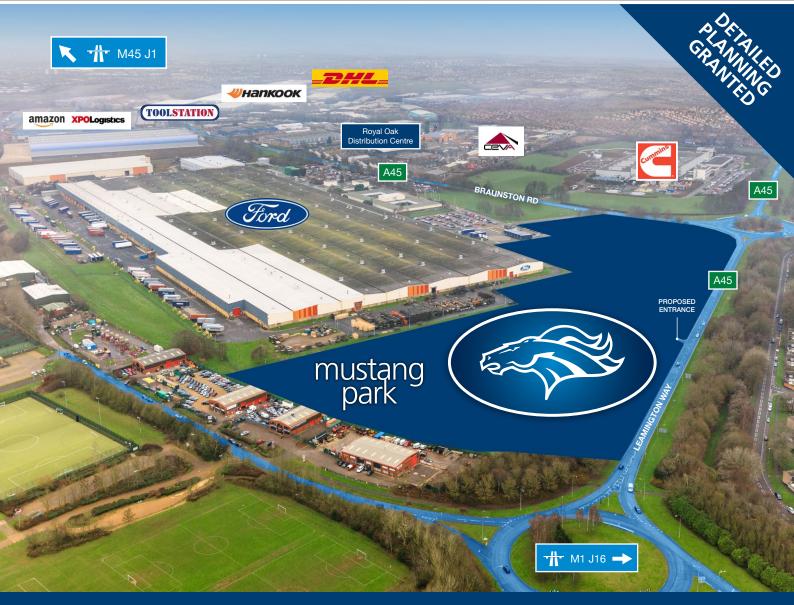

# mustang park LEAMINGTON WAY DAVENTRY NN11 8NU

#### DESCRIPTION

Daventry is within 6 miles of the new M1 to A45 Daventry Development Link Road. Construction is due to start this year and will provide improved and rapid access to J16 of the M1. The site enjoys excellent local and national communications and major businesses, occupiers include Ford, Amazon/XPO Logistics, DHL, CEVA and Cummins.