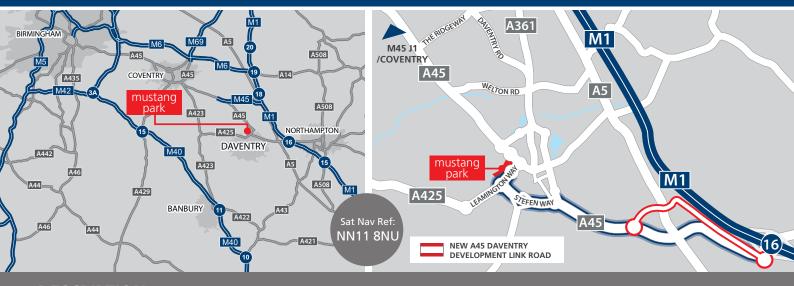

### M45 J1 - 7 miles | M1 J16 - 8 miles | M1 J18 - 8.5 miles | Coventry -20 miles | Birmingham - 46 miles

#### DESCRIPTION

Daventry is within 6 miles of the new M1 to A45 Daventry Development Link Road. Construction is due to start this year and will provide improved and rapid access to J16 of the M1. The site enjoys excellent local and national communications and major businesses, occupiers include Ford, Amazon/XPO Logistics, DHL, CEVA and Cummins.