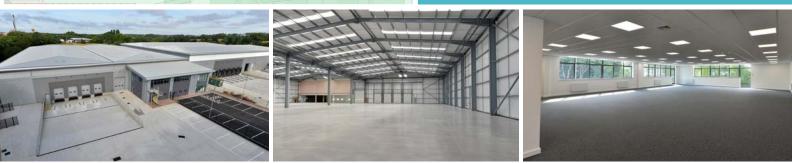

# unit 3 midas

RIVER WAY 📕 HARLOW 📕 CM20 2EA

Brand new industrial/warehouse/ trade counter unit close to the M11 56,200 sq ft (5,220 sq m) **TO LET** 

- B1(c)/B2/B8 Uses
- Excellent Access to M11 (J7)
- Detached with Own Yard

## DESCRIPTION

distribution location on the M11 motorway providing Way within the established Templefields industrial area