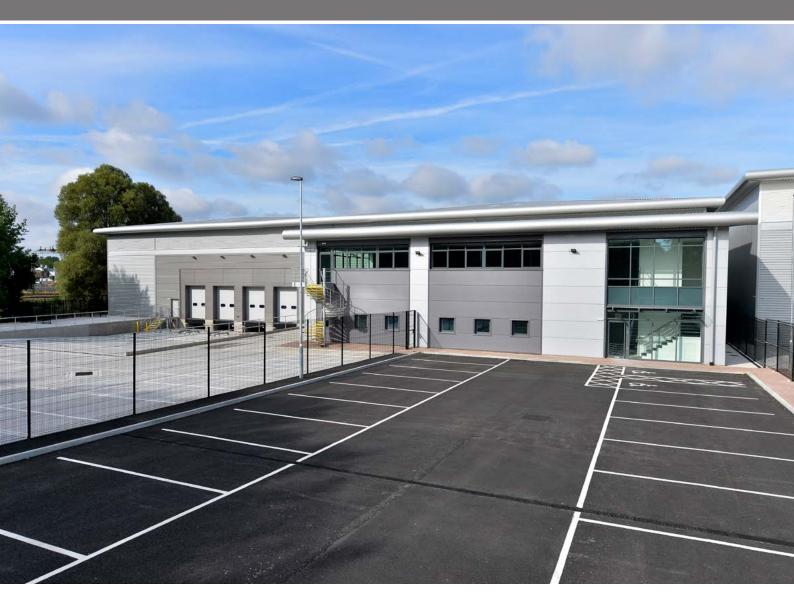

# unit 3 midas

RIVER WAY 📕 HARLOW 📕 CM20 2EA

Brand new industrial/warehouse/ trade counter unit close to the M11 56,200 sq ft (5,220 sq m) **TO LET** 

- B1(c)/B2/B8 Uses
- Excellent Access to M11 (J7)
- Detached with Own Yard

## DESCRIPTION

distribution location on the M11 motorway providing Way within the established Templefields industrial area