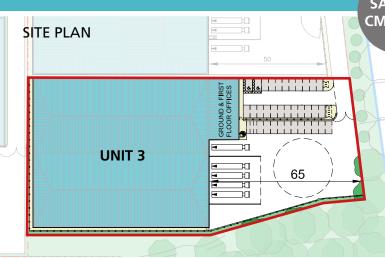

### **AVAILABILITY**

|                       | SQ FT  | SQ M  |
|-----------------------|--------|-------|
| Warehouse / Ancillary | 52,786 | 4,904 |
| First Floor Offices   | 3,405  | 316   |
| Total                 | 56,191 | 5,220 |