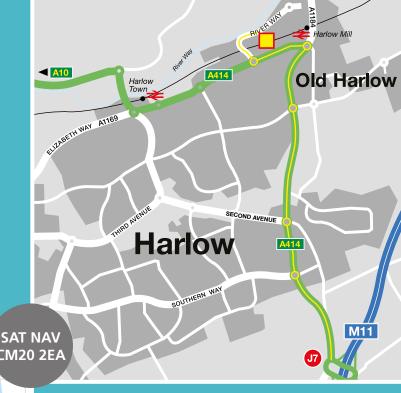

### **CM20 2EA**

#### COMMUNICATIONS

| Harlow Mill             | 1 mile   |
|-------------------------|----------|
| J7 - M11                | 4 miles  |
| J27 - M25               | 9 miles  |
| Stansted Airport        | 16 miles |
| Central London          | 25 miles |
| Dartford River Crossing | 30 miles |
| Cambridge               | 39 miles |