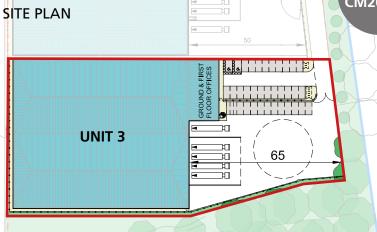

#### **AVAILABILITY**

| Total                 | 56,191 | 5,220  |
|-----------------------|--------|--------|
| First Floor Offices   | 3,405  | 316    |
| Warehouse / Ancillary | 52,786 | 4,904  |
|                       | 3Q F1  | SQ IVI |