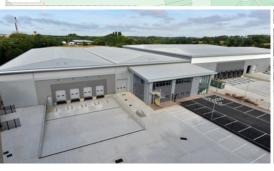

### unit 3 midas

Brand new industrial/warehouse/ trade counter unit close to the M11 56,191 sq ft (5,220 sq m) **TO LET** 

- B1(c)/B2/B8 Uses
- Excellent Access to M11 (J7)
- Detached with Own Yard

#### **DESCRIPTION**

distribution location on the M11 motorway providing Way within the established Templefields industrial area