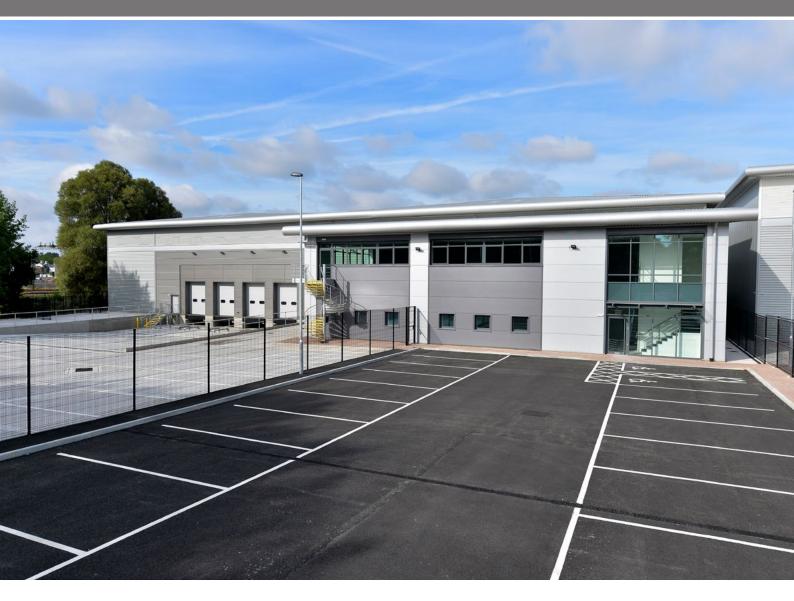

### unit 3 midas

Brand new industrial/warehouse/ trade counter unit close to the M11 56,191 sq ft (5,220 sq m) **TO LET** 

- B1(c)/B2/B8 Uses
- Excellent Access to M11 (J7)
- Detached with Own Yard

# unit 3 midas

RIVER WAY | HARLOW | CM20 2EA

#### **DESCRIPTION**

distribution location on the M11 motorway providing Way within the established Templefields industrial area