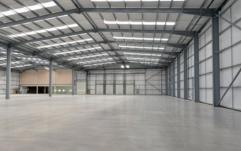

### unit 3 midas

Brand new industrial/warehouse/ trade counter unit close to the M11 56,191 sq ft (5,220 sq m) **TO LET** 

- B1(c)/B2/B8 Uses
- Excellent Access to M11 (J7)
- Detached with Own Yard

#### **DESCRIPTION**

distribution location on the M11 motorway providing Way within the established Templefields industrial area

#### **AVAILABILITY**

| Total                 | 56,191 | 5,220  |
|-----------------------|--------|--------|
| First Floor Offices   | 3,405  | 316    |
| Warehouse / Ancillary | 52,786 | 4,904  |
|                       | 3Q F1  | SQ IVI |