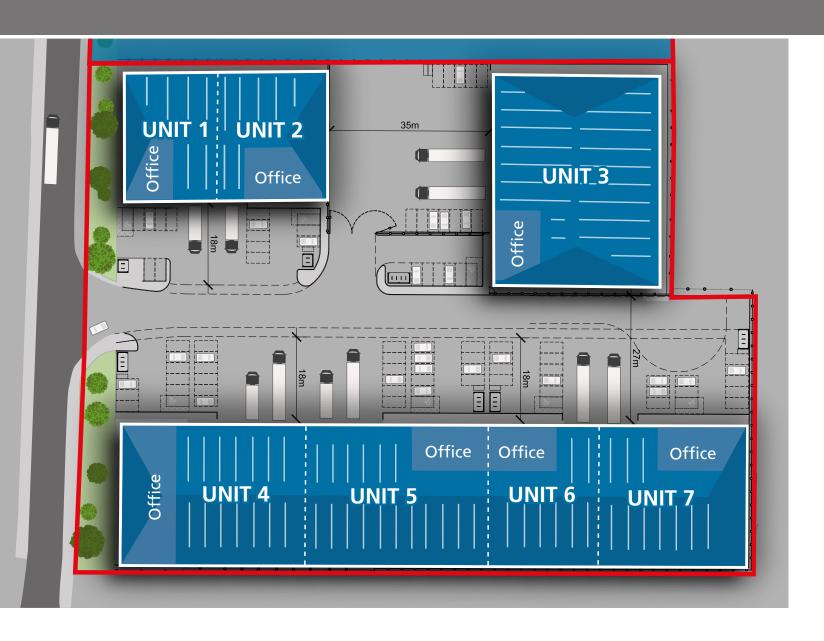

## UNIT 1, 2, 4, 5 & 6

- B1, B2 and B8 uses
- 18m deep yards
- 9m minimum clear internal height
- Surface level loading doors
- Car and motorcycle parking spaces
- Floor loading 37.5Kn/m2

### UNIT 3

- B1, B2 and B8 uses
- Detached unit
- 35m deep secure yard
- 9m minimum clear internal height
- 3 surface level loading doors
- 18 car and 2 motorcycle parking spaces
- Floor loading 37.5Kn/m2

## **UNIT 7**

- B1, B2 and B8 uses
- 27m deep yard
- 9m minimum clear internal height
- 1 surface level loading door
- 11 car parking spaces
- Floor loading 37.5Kn/m2

# **ACCOMMODATION**

|        |           | sq ft  | sq m  |
|--------|-----------|--------|-------|
| UNIT 1 | Warehouse | 6,110  | 568   |
|        | Offices   | 1,910  | 178   |
|        | Total     | 8,020  | 746   |
| UNIT 2 | Warehouse | 7,360  | 684   |
|        | Offices   | 1,910  | 178   |
|        | Total     | 9,270  | 862   |
| UNIT 3 | Warehouse | 18,520 | 1,721 |
|        | Offices   | 1,910  | 178   |
|        | Total     | 20,430 | 1,899 |
| UNIT 4 | Warehouse | 13,020 | 1,210 |
|        | Offices   | 3,440  | 320   |
|        | Total     | 16,460 | 1,530 |
| UNIT 5 | Warehouse | 13,020 | 1,210 |
|        | Offices   | 1,860  | 173   |
|        | Total     | 14,880 | 1,383 |
| UNIT 6 | Warehouse | 7,810  | 726   |
|        | Offices   | 1,860  | 173   |
|        | Total     | 9,670  | 899   |
| UNIT 7 | Warehouse | 10,410 | 968   |
|        | Offices   | 1,890  | 176   |
|        | Total     | 12,300 | 1,144 |