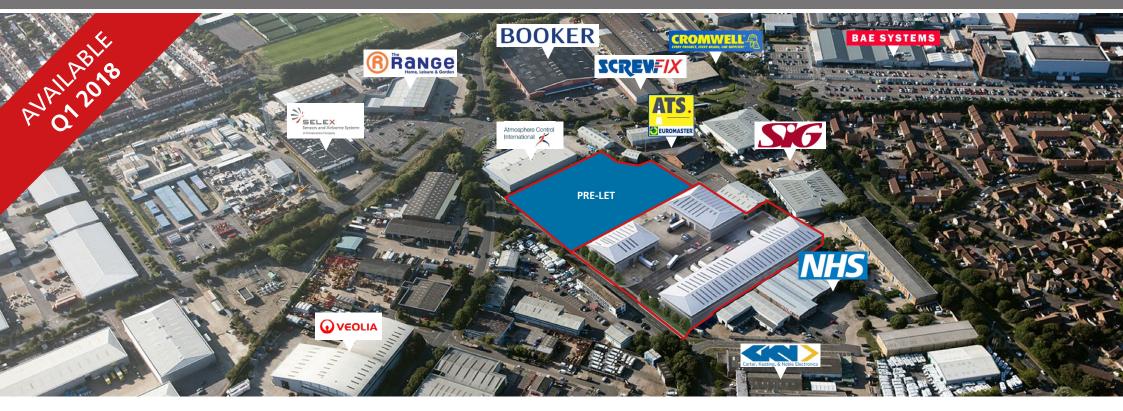

# merlin park

AIRPORT SERVICE ROAD PORTSMOUTH PO3 5PR

# New Industrial/Warehouse Units 8,000 - 50,000 sq ft (743 - 4,645 sq m)

- M27 J12 2.8 miles
- Portsmouth Ferry Port 3.5 miles
- M27/M3 intersection 20 miles
- 18m to 35m yards
- BREEAM rating Excellent
- B1, B2 & B8 uses

# **LOCATION**

MERLIN PARK occupies a prominent location at the junction of Williams Road and Airport Service Road on the Airport Industrial Estate in Portsmouth. Its close proximity to the A2030 Eastern Road provides direct access to the A27 which has further links to the M27,A3(M) and the City Centre via the M275. The Continental Ferry Port and Naval Dockyard are both within 4 miles.