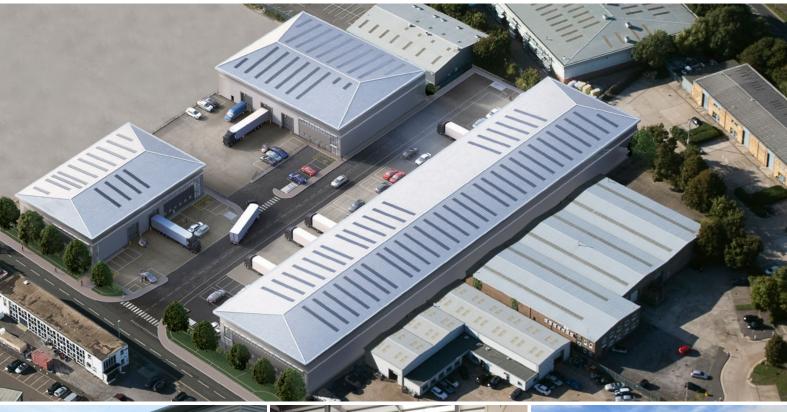

## UNIT 1, 2, 4, 5 & 6

- B1, B2 and B8 uses
- 18m deep yards
- 9m minimum clear internal height
- Surface level loading doors
- Car and motorcycle parking spaces
- Floor loading 37.5Kn/m2

### UNIT 3

- B1, B2 and B8 uses
- Detached unit
- 35m deep secure yard
- 9m minimum clear internal height
- 3 surface level loading doors
- 18 car and 2 motorcycle parking spaces
- Floor loading 37.5Kn/m2

## **UNIT 7**

- B1, B2 and B8 uses
- 27m deep yard
- 9m minimum clear internal height
- 1 surface level loading door
- 11 car parking spaces
- Floor loading 37.5Kn/m2

# **ACCOMMODATION**

|        |           | sq ft  | sq m  |
|--------|-----------|--------|-------|
| UNIT 1 | Warehouse | 6,110  | 568   |
|        | Offices   | 1,910  | 178   |
|        | Total     | 8,020  | 746   |
| UNIT 2 | Warehouse | 7,360  | 684   |
|        | Offices   | 1,910  | 178   |
|        | Total     | 9,270  | 862   |
| UNIT 3 | Warehouse | 18,520 | 1,721 |
|        | Offices   | 1,910  | 178   |
|        | Total     | 20,430 | 1,899 |
| UNIT 4 | Warehouse | 13,020 | 1,210 |
|        | Offices   | 3,440  | 320   |
|        | Total     | 16,460 | 1,530 |
| UNIT 5 | Warehouse | 13,020 | 1,210 |
|        | Offices   | 1,860  | 173   |
|        | Total     | 14,880 | 1,383 |
| UNIT 6 | Warehouse | 7,810  | 726   |
|        | Offices   | 1,860  | 173   |
|        | Total     | 9,670  | 899   |
| UNIT 7 | Warehouse | 10,410 | 968   |
|        | Offices   | 1,890  | 176   |
|        | Total     | 12,300 | 1,144 |