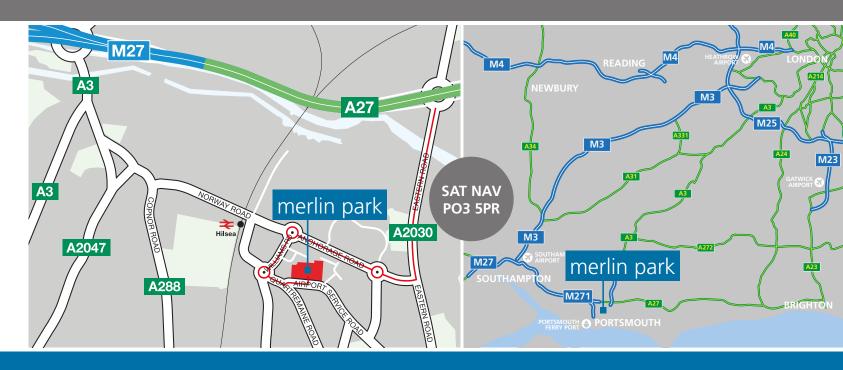

# **LOCATION**

MERLIN PARK occupies a prominent location at the junction of Williams Road and Airport Service Road on the Airport Industrial Estate in Portsmouth. Its close proximity to the A2030 Eastern Road provides direct access to the A27 which has further links to the M27,A3(M) and the City Centre via the M275. The Continental Ferry Port and Naval Dockyard are both within 4 miles.

## **COMMUNICATIONS**

#### Road

| A3(M) to London, M25 & Guildford | 2.7 miles |
|----------------------------------|-----------|
| M27 (J12) & M275                 | 2.8 miles |
| M27/M3 Intersection              | 20 miles  |

#### **Port**

| Portsmouth Ferry Port | 3.8 miles |
|-----------------------|-----------|
| Southampton Port      | 20 miles  |

## **Airport**

| Southampton Airport | 19 miles |
|---------------------|----------|
| Gatwick Airport     | 61 miles |
| Heathrow Airport    | 65 miles |