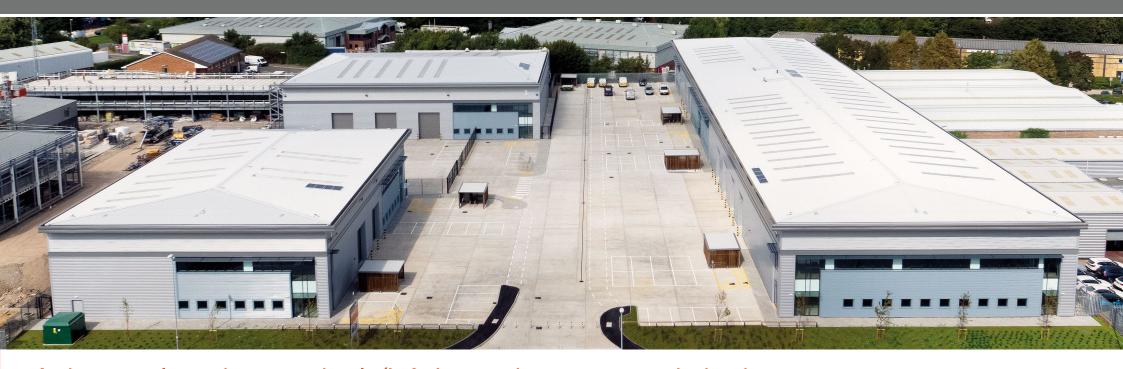

# New Industrial/Warehouse Units 8,000-41,600 sqft (743-3,865 sqm) **TO LET**

- M27 J12 2.8 miles
- Portsmouth Ferry Port 3.5 miles
- M27/M3 intersection 20 miles
- 18m to 35m yards
- BREEAM rating Very Good
- B1, B2 & B8 uses

# **PORTSMOUTH**

## merlin park

AIRPORT SERVICE ROAD PORTSMOUTH PO3 5PR