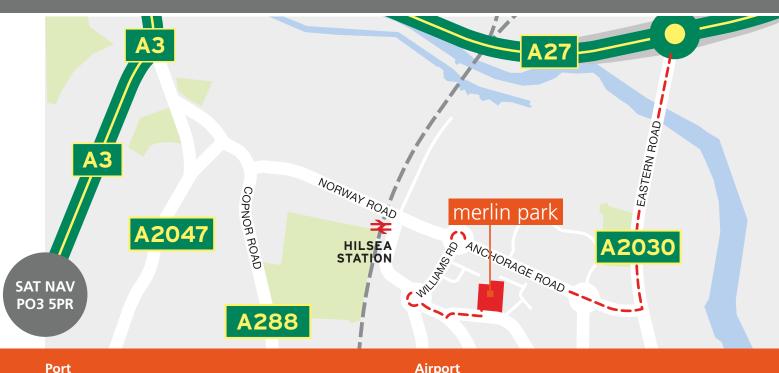

### **LOCATION**

Merlin Park occupies a prominent location at the junction of Williams Road and Airport Service Road on the Airport Industrial Estate in Portsmouth. Its close proximity to the A2030 Eastern Road provides direct access to the A27 which has further links to the M27, A3(M) and the City Centre via the M275. The Continental Ferry Port and Naval Dockyard are both within 4 miles.

### **TERMS**

The units are now completed and ready for occupation, and are available on new leases - rent and terms on application.

| Road                             |           |  |  |
|----------------------------------|-----------|--|--|
| A3(M) to London, M25 & Guildford | 2.7 miles |  |  |
| M27 (J12) & M275                 | 2.8 miles |  |  |
| M27/M3 Intersection              | 20 miles  |  |  |

| roit                  |           |  |  |
|-----------------------|-----------|--|--|
| Portsmouth Ferry Port | 3.8 miles |  |  |
| Southampton Port      | 20 miles  |  |  |
|                       |           |  |  |

| 19 miles |
|----------|
| 61 miles |
| 65 miles |
|          |