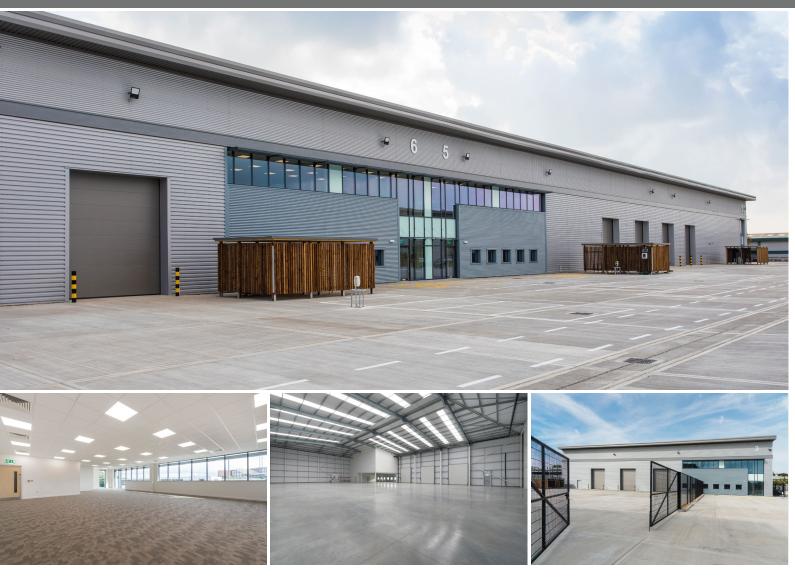

### **SPECIFICATION**

### UNIT 1, 2, 4, 5, 6 & 7

- B1, B2 and B8 uses
- 18m deep yards
- 9m minimum clear internal height
- Surface level loading doors
- Car and motorcycle parking spaces
- Floor loading 37.5kN/m²
- Quality fitted first floor offices
- Inc cooling, heating, lighting, carpets
- Kitchenettes and WC's

### **UNIT 3**

- B1, B2 and B8 uses
- Detached unit
- 35m deep secure yard
- 9m minimum clear internal height
- 3 surface level loading doors
- 18 car and 2 motorcycle parking spaces
- Floor loading 37.5kN/m²
- Quality fitted first floor offices
- Inc cooling, heating, lighting, carpets
- Kitchenettes and WC's