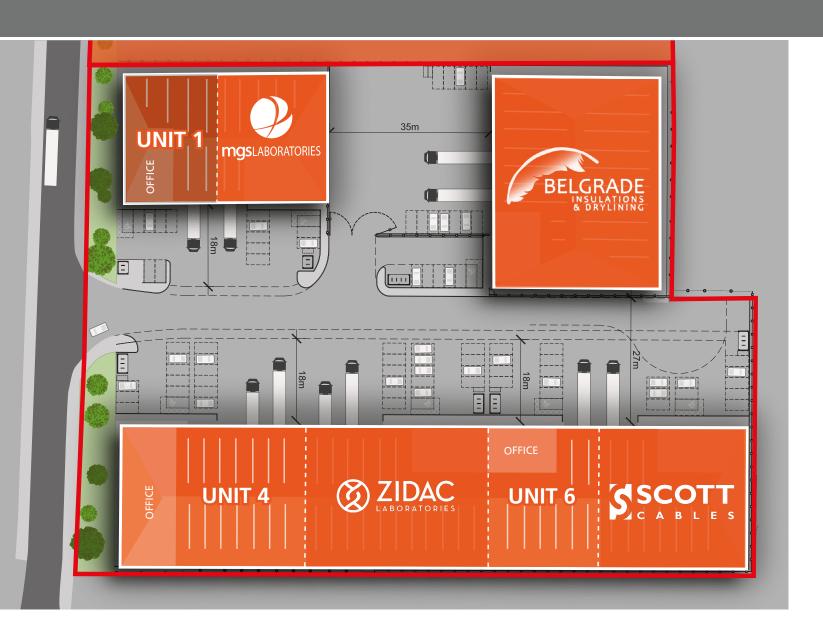

### **ACCOMMODATION**

|        |                          | sq ft       | sq m  |
|--------|--------------------------|-------------|-------|
| UNIT 1 | Warehouse                | FFEB,222    | 578   |
|        | OffINDER                 | 1,814       | 169   |
|        | Total                    | 8,036       | 747   |
|        | _                        | ORIES       |       |
| UNIT 2 | Warehouse                | ABORATO 185 | 695   |
|        | Warehouse<br>Office mgsl | 1,814       | 169   |
|        | LEUtal                   | 9,299       | 864   |
|        |                          |             |       |
| UNIT 3 | Warehouse                | CRADE55     | 1,752 |
|        | Offices BE               | 1,917       | 178   |
|        | TLEST                    | 20,772      | 1,930 |
|        |                          |             |       |
| UNIT 4 | Warehouse                | 13,339      | 1,239 |
|        | Offices                  | 3,208       | 298   |
|        | Total                    | 16,547      | 1,537 |
|        |                          |             |       |
| UNIT 5 | Warehouse                | 1DAG,283    | 1,234 |
|        | Offices                  | 1,896       | 176   |
|        | TOEST                    | 15,179      | 1,410 |
|        |                          |             |       |
| UNIT 6 | Warehouse                | 7,961       | 740   |
|        | Offices                  | 1,894       | 176   |
|        | Total                    | 9,855       | 916   |
|        |                          |             |       |
| UNIT 7 | Warehouse                | COT7,584    | 983   |
|        | Offices \$               | 1,886       | 175   |
|        | TOLE                     | 12,470      | 1,158 |
|        | *APPROX GEA MEASUREMENTS |             |       |