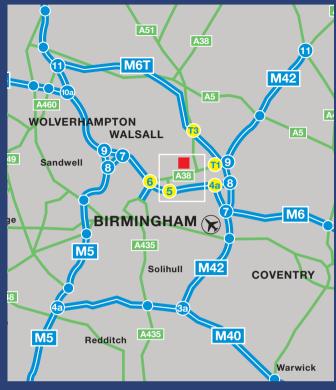

#### Excellent motorway access to the M6, M6 Toll and M42

Location Maybrook Business Park is located to the north of the A38 Kingsbury Road and has excellent links to 5 motorway junctions (M6 J4a, 5 & 6, J9 M42 & T3 M6 Toll) within less than 5 miles.

> In addition the estate has excellent access to Birmingham City Centre (7 miles) via the A38 and Birmingham International Airport (6 miles).

#### Communications

M6 Junction 5

M6 Toll T1/M42 Junction 9

M6 Junction 4a

Birmingham International Airport

Birmingham City Centre

Coventry

Derby

2 miles

2 miles

4 miles

6 miles

7 miles

15 miles

30 miles