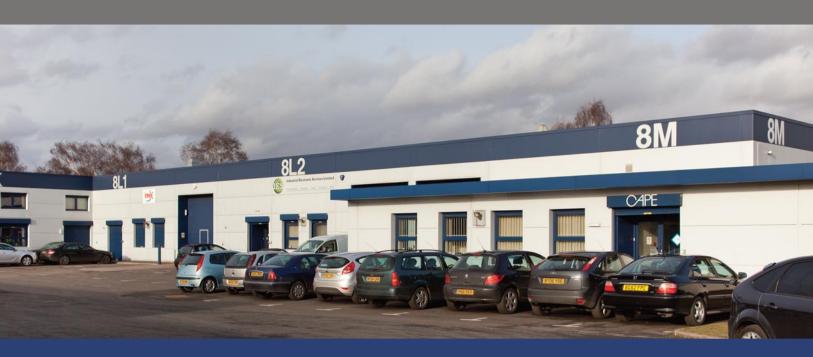

### maybrook business park

Maybrook Business Park is a substantial industrial estate comprising 36 units ranging in size from 2,000 sq ft to 52,000 sq ft. Units have undergone extensive refurbishment including re-cladding, re-roofing and extensive improvements to the office accommodation.

#### **Features**

- Modern, fully refurbished units
- Excellent motorway access
- Established commercial / industrial location
- Close proximity to Birmingham City Centre
- Well managed, landscaped estate
- High specification office accommodation
- Manned security at night, weekends and bank holidays
- B1, B2 & B8 Planning consent
- Available for immediate occupation
- Experienced Landlord with proven track record