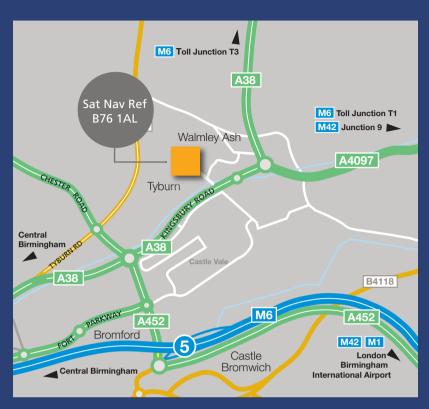

#### Excellent motorway access to the M6, M6 Toll and M42

Location Maybrook Business Park is located to the north of the A38 Kingsbury Road and has excellent links to 5 motorway junctions (M6 J4a, 5 & 6, J9 M42 & T3 M6 Toll) within less than 5 miles.

> In addition the estate has excellent access to Birmingham City Centre (7 miles) via the A38 and Birmingham International Airport (6 miles).

#### Communications

M6 Junction 5

M6 Toll T1/M42 Junction 9

M6 Junction 4a

Birmingham International Airport

Birmingham City Centre

Coventry

Derby

2 miles

2 miles

4 miles

6 miles

7 miles

15 miles

30 miles