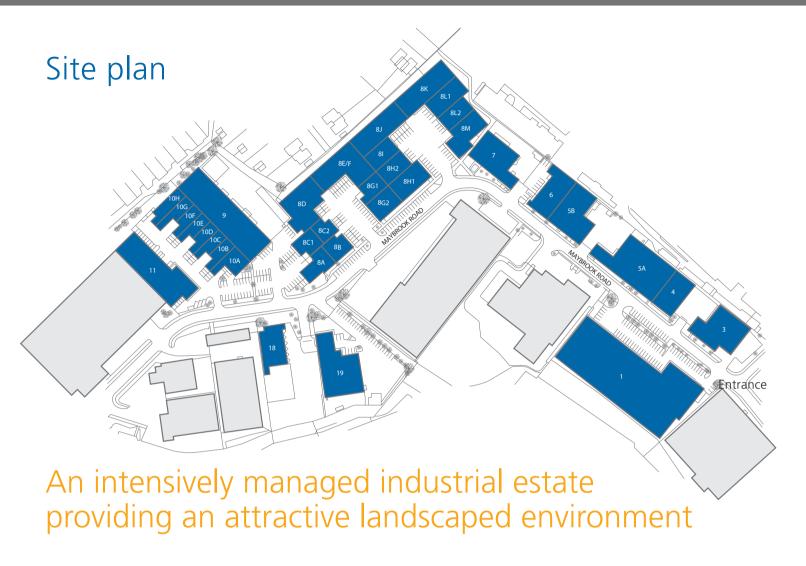

### maybrook business park

Maybrook Business Park is a substantial industrial estate comprising 36 units ranging in size from 2,000 sq ft to 52,000 sq ft. Units have undergone extensive refurbishment including re-cladding, re-roofing and extensive improvements to the office accommodation.

#### **Features**

- Modern, fully refurbished units
- Excellent motorway access
- Established commercial / industrial location
- Close proximity to Birmingham City Centre
- Well managed, landscaped estate
- High specification office accommodation
- Manned security at night, weekends and bank holidays
- B1, B2 & B8 Planning consent
- Available for immediate occupation
- Experienced Landlord with proven track record