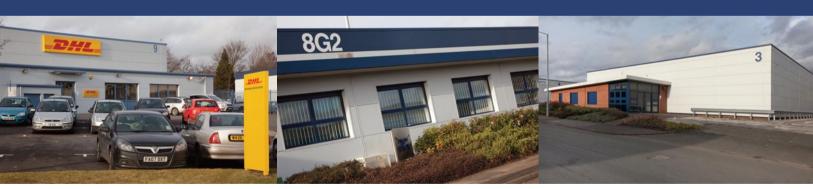

### maybrook business park

Maybrook Business Park is a substantial industrial estate comprising 36 units ranging in size from 2,000 sq ft to 52,000 sq ft. Units have undergone extensive refurbishment including re-cladding, re-roofing and extensive improvements to the office accommodation.

### Occupiers include

- Edmundson Electrical
- Speedy Hire
- Alfa Laval
- Heart of England NHS Trust
- Bollig & Kemper

- DHL International
- Safe Style Windows
- Volvo Construction Equipment
- Schaeffler (UK)
- Heaven Sends