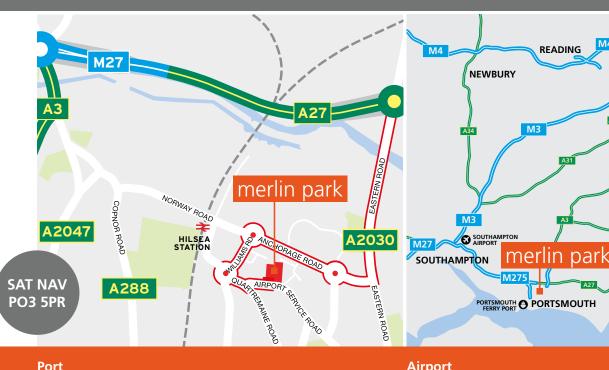

## **LOCATION**

Merlin Park occupies a prominent location at the junction of Williams Road and Airport Service Road on the Airport Industrial Estate in Portsmouth. Its close proximity to the A2030 Eastern Road provides direct access to the A27 which has further links to the M27, A3(M) and the City Centre via the M275. The Continental Ferry Port and Naval Dockyard are both within 4 miles.

### **TERMS**

The units are now completed and ready for occupation, and are available on new leases – rent and terms on application.

| Road                             |           |  |  |  |
|----------------------------------|-----------|--|--|--|
| A3(M) to London, M25 & Guildford | 2.7 miles |  |  |  |
| M27 (J12) & M275                 | 2.8 miles |  |  |  |
| M27/M3 Intersection              | 20 miles  |  |  |  |

| Portsmouth Ferry Port | 3.8 miles |  |
|-----------------------|-----------|--|
| Southampton Port      | 20 miles  |  |
|                       |           |  |

| 7 th port |                     |          |  |
|-----------|---------------------|----------|--|
|           | Southampton Airport | 19 miles |  |
|           | Gatwick Airport     | 61 miles |  |
|           | Heathrow Airport    | 65 miles |  |
|           |                     |          |  |