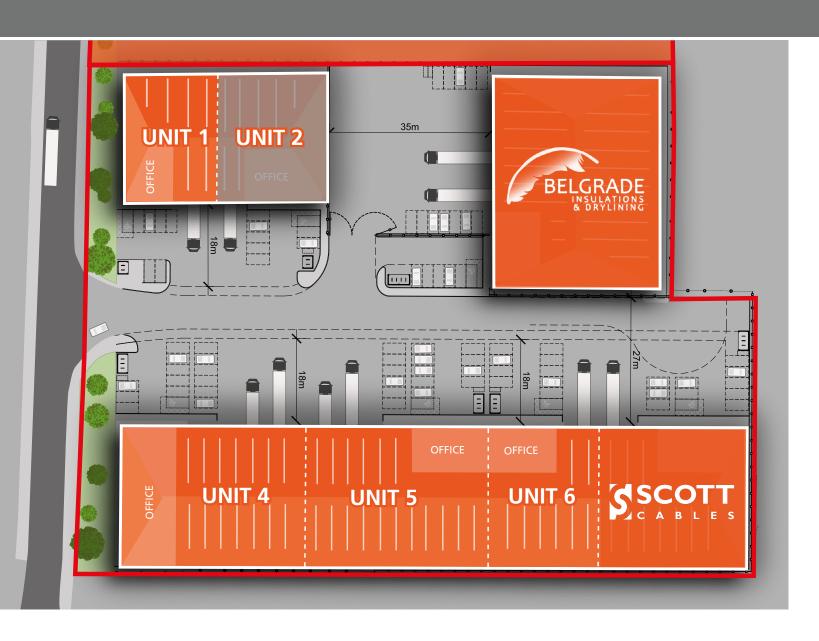

# **ACCOMMODATION**

|                          |             | sq ft    | sq m  |
|--------------------------|-------------|----------|-------|
| UNIT 1                   | Warehouse   | 6,222    | 578   |
|                          | Offices     | 1,814    | 169   |
|                          | Total       | 8,036    | 747   |
|                          |             |          |       |
| UNIT 2                   | Warehouse   | FFER,485 | 695   |
|                          | OfficipER   | 1,814    | 169   |
|                          | Total       | 9,299    | 864   |
|                          |             |          |       |
| UNIT 3                   | Warehouse   | GRADE55  | 1,752 |
|                          | Offices BEI | 1,917    | 178   |
|                          | LEJ         | 20,772   | 1,930 |
|                          |             |          |       |
| UNIT 4                   | Warehouse   | 13,339   | 1,239 |
|                          | Offices     | 3,208    | 298   |
|                          | Total       | 16,547   | 1,537 |
|                          |             |          |       |
| UNIT 5                   | Warehouse   | 13,283   | 1,234 |
|                          | Offices     | 1,896    | 176   |
|                          | Total       | 15,179   | 1,410 |
|                          |             |          |       |
| UNIT 6                   | Warehouse   | 7,961    | 740   |
|                          | Offices     | 1,894    | 176   |
|                          | Total       | 9,855    | 916   |
|                          |             |          |       |
| UNIT 7                   | Warehouse   | CO17,584 | 983   |
|                          | Offices 5   | 1,886    | 175   |
|                          | TOLET       | 12,470   | 1,158 |
| *APPROX GEA MEASUREMENTS |             |          |       |