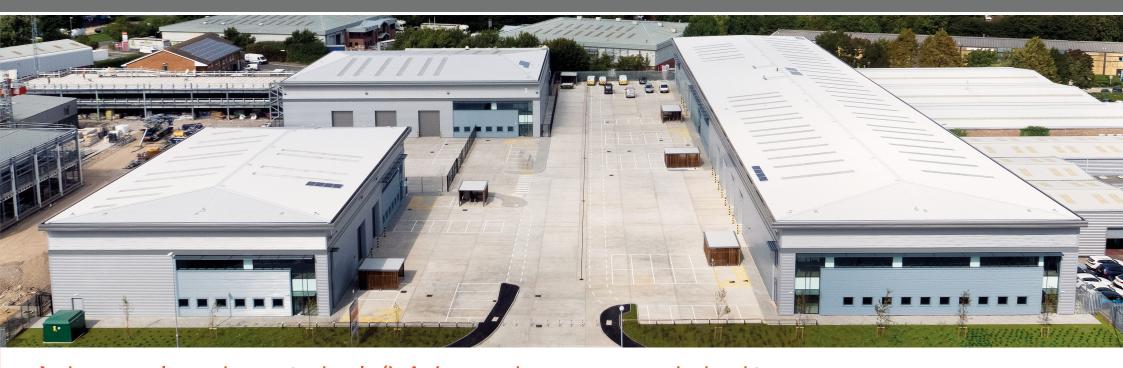

# New Industrial/Warehouse Units 8,000-41,600 sqft (743-3,865 sqm) **TO LET**

- M27 J12 2.8 miles
- Portsmouth Ferry Port 3.5 miles
- M27/M3 intersection 20 miles
- 18m to 35m yards
- BREEAM rating Very Good
- B1, B2 & B8 uses

# **PORTSMOUTH**

# merlin park

AIRPORT SERVICE ROAD PORTSMOUTH PO3 5PR

## **LOCATION**

Merlin Park occupies a prominent location at the junction of Williams Road and Airport Service Road on the Airport Industrial Estate in Portsmouth. Its close proximity to the A2030 Eastern Road provides direct access to the A27 which has further links to the M27, A3(M) and the City Centre via the M275. The Continental Ferry Port and Naval Dockyard are both within 4 miles.