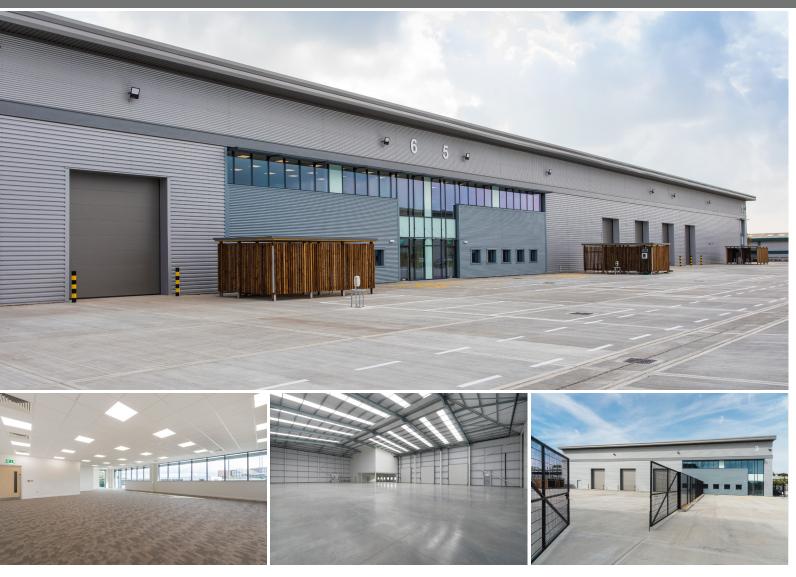

## **SPECIFICATION**

## UNIT 1, 2, 4, 5, 6 & 7

- B1, B2 and B8 uses
- 18m deep yards
- 9m minimum clear internal height
- Surface level loading doors
- Car and motorcycle parking spaces
- Floor loading 37.5kN/m²
- Quality fitted first floor offices
- Inc cooling, heating, lighting, carpets
- Kitchenettes and WC's

#### **UNIT 3**

- B1, B2 and B8 uses
- Detached unit
- 35m deep secure yard
- 9m minimum clear internal height
- 3 surface level loading doors
- 18 car and 2 motorcycle parking spaces
- Floor loading 37.5kN/m²
- Quality fitted first floor offices
- Inc cooling, heating, lighting, carpets
- Kitchenettes and WC's