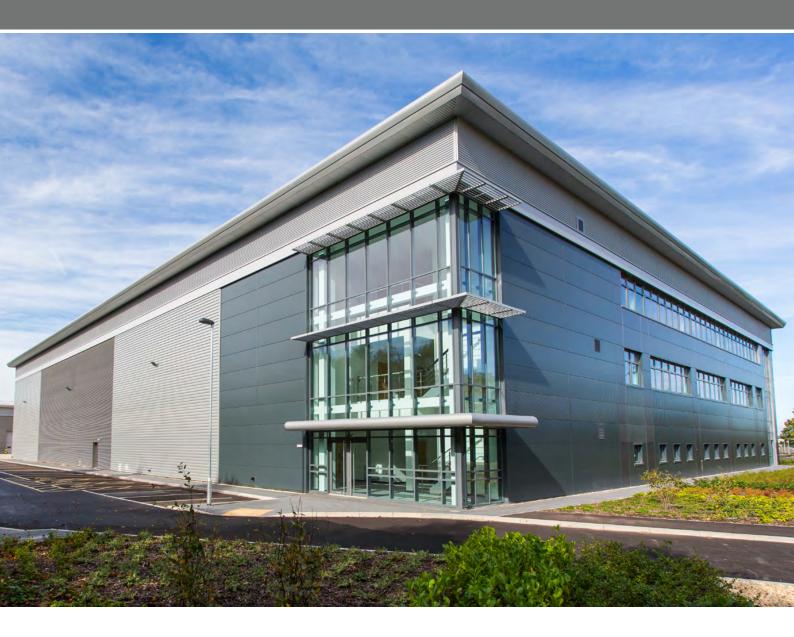

# Three New High Quality Industrial/Warehouse Units 28,060 - 56,110 sq ft **TO LET**

- Large secure yards
- 8-10m Clear internal heights
- Grade A office space
- A33 1 Mile
- A339 1.5 Miles
- M3 3 Miles
- Unit 1 56,110 sq ft
- Unit 2 31,300 sq ft
- Unit 3 28.060 sa ft

## **CHINEHAM**