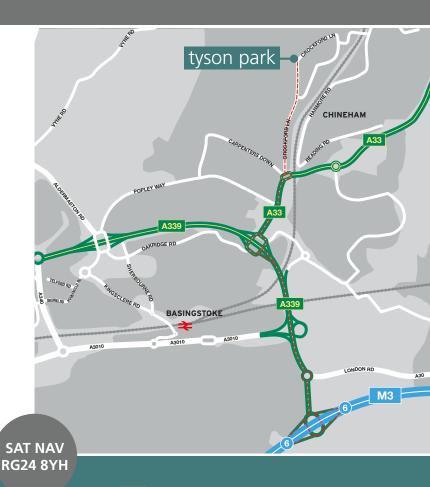

#### **LOCATION**

The development is located next to Chineham Park and less than ten minutes from Basingstoke town centre and five minutes from the M3 J6. The M3 links to London and the M25 to the east, and Southampton and the M27 to the south.

The principal access to the Estate is via Crockford Lane at its interchange with the A33.

#### **COMMUNICATIONS**

| A33                     | 1.1 miles  |
|-------------------------|------------|
| Basingstoke Town Centre | 3 miles    |
| M3 Junction 6           | 3.1 miles  |
| Reading                 | 16.5 miles |
| M25                     | 27.4 miles |
| Southampton             | 31.6 miles |
| Southampton Docks       | 34.7 miles |

#### ROAD

TYSON PARK IS LESS THAN 10 MINUTES FROM BASINGSTOKE TOWN CENTRE AND 5 MINUTES FROM THE M3 JUNCTION 6.

BASINGSTOKE'S RAILWAY STATION PROVIDES FREQUENT AND FAST RAIL CONNECTIONS TO LONDON WATERLOO VIA THE SOUTH WESTERN MAIN LINE IN 47 MINUTES.

HEATHROW AIRPORT IS 35 MILES AWAY, ACCESSED VIA THE M3. SOUTHAMPTON AIRPORT IS 30 MILES AWAY, ALSO ACCESSED VIA THE M3.