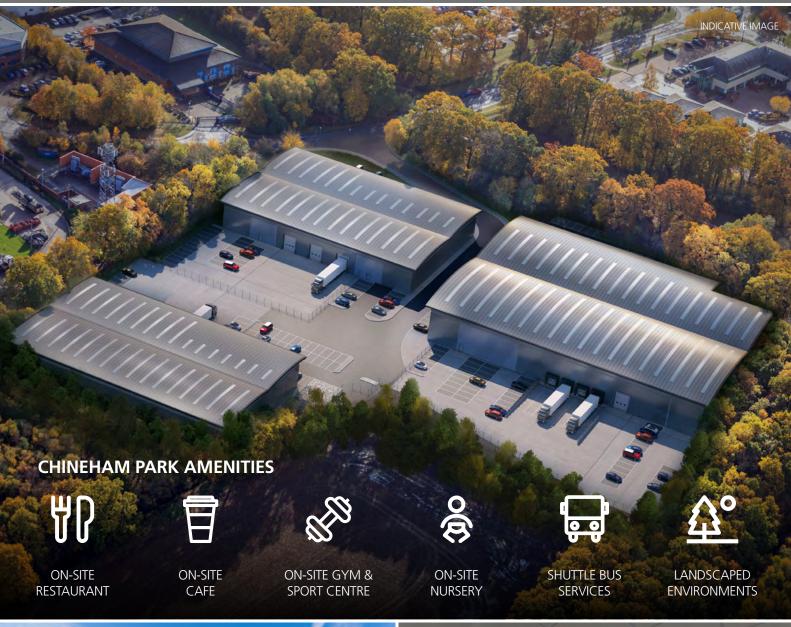

#### **LOCATION**

The development is located next to Chineham Park and less than ten minutes from Basingstoke town centre and five minutes from the M3 J6. The M3 links to London and the M25 to the east, and Southampton and the M27 to the south.

The principal access to the Estate is via Crockford Lane at its interchange with the A33.