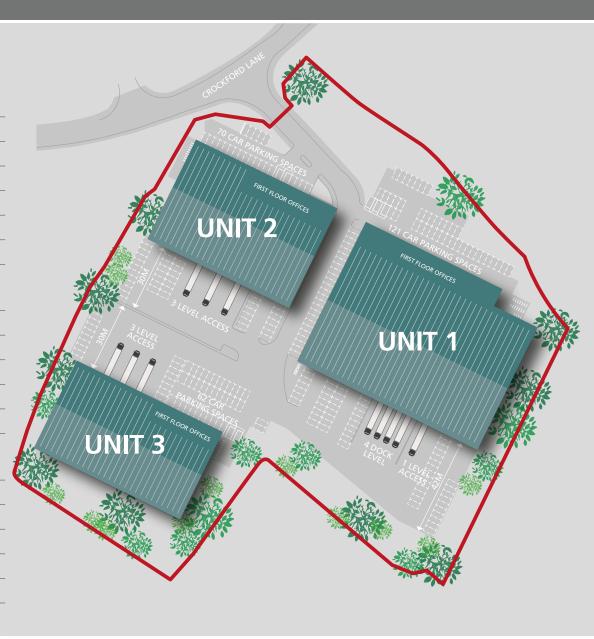

#### Unit 1

121 Car Parking Spaces

4 Dock Level Loading Doors

1 Level Access Door

42m Yard Depth

10m Eaves

50 KN/m2

#### Unit 2

70 Car Parking Spaces

3 Level Access Doors

30m Yard Depth

8m Eaves

37.5 KN/m2

#### Unit 3

62 Car Parking Spaces

3 Level Access Doors

30m Yard Depth

8m Eaves

37.5 KN/m2

#### **ACCOMMODATION (GEA)**

| Unit 1                         | sq ft  | sq m  |
|--------------------------------|--------|-------|
| Warehouse                      | 48,060 | 4,465 |
| Ground and First Floor Offices | 8,050  | 748   |
| Total                          | 56,110 | 5,213 |

| Unit 2              | sq ft  | sq m  |
|---------------------|--------|-------|
| Warehouse           | 27,990 | 2,601 |
| First Floor Offices | 3,310  | 308   |
| Total               | 31,300 | 2,909 |

| Unit 3              | sq ft  | sq m  |
|---------------------|--------|-------|
| Warehouse           | 25,720 | 2,390 |
| First Floor Offices | 2,340  | 218   |
| Total               | 28,060 | 2,608 |