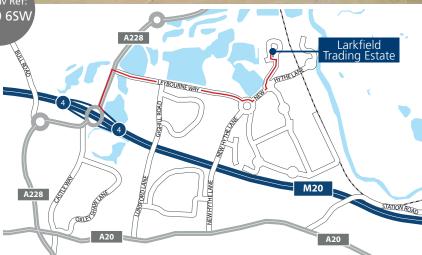

## LOCATION

The property is situated on the established Larkfield Trading Estate off New Hythe Lane in Aylesford which is to the north west of Maidstone and only 1.5 miles from junction 4 of the M20. This is a strategic location for both industrial and distribution occupiers and offers rapid communication to the national motorway network and Channel Ports /Tunnel. Other major occupiers on the