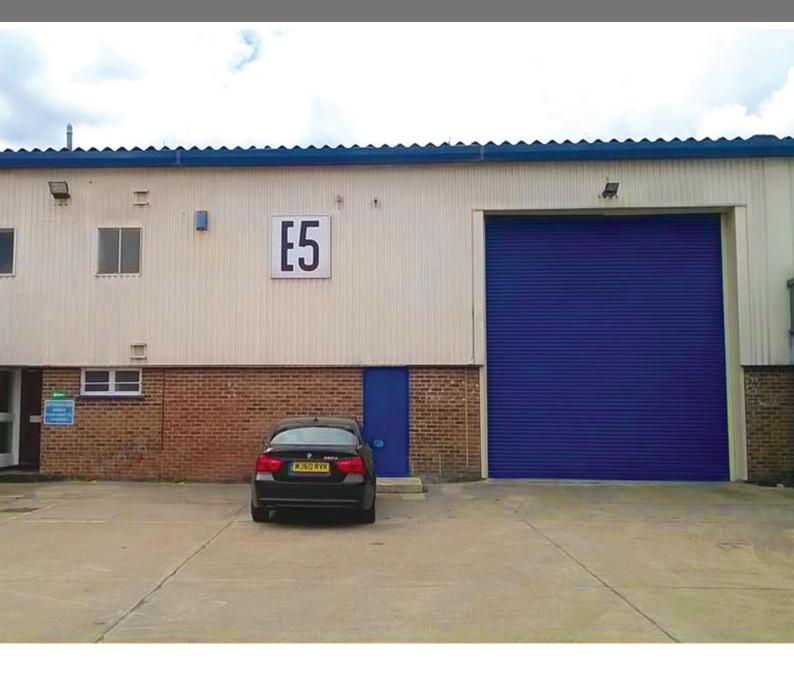

# **DESCRIPTION**

The property is to be refurbished and comprises a mid-terrace steel framed unit with brick elevations. It benefits from a full height roller shutter door and has an eaves height of 20.5ft (6.25m). There are 2-storey offices to the front with kitchen and separate WC facilities. Parking for cars and HGV vehicles is to the front forecourt area.

# **AMENITIES**

- 20.5ft (6.25m) eaves height
- 3 phase power
- Offices with separate WCs
- Parking with loading area
- Lighting
- Full height loading door