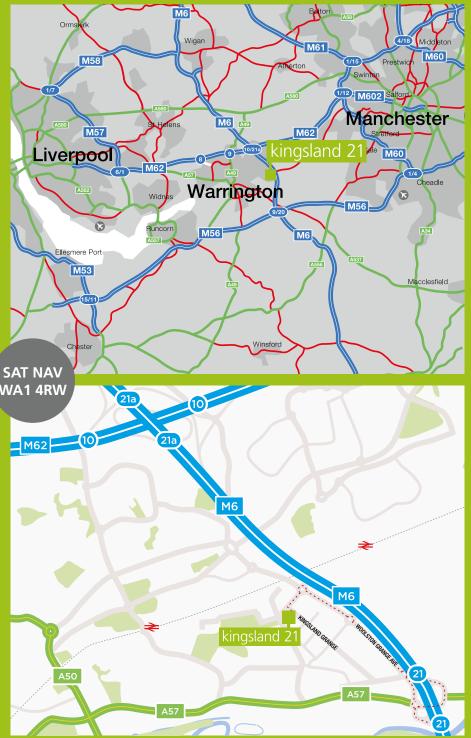

### Just off J21 of the M6

#### LOCATION

Kingsland Grange is situated in the heart of Warrington Grange Employment Area, which lies approximately 3 miles East of Warrington Town Centre.

The estate is adjacent to the intersection of the M6 and M62 Motorways with access provided by Junction 21 of the M6 to the South and Junctions 10 & 11 of the M62 to the North. Occupiers on the estate include DHL, Toyota, Iceland and XPO.

#### **DRIVE TIMES**

| M6 J21a                | 1 mile    |
|------------------------|-----------|
| Warrington Town Centre | 3 miles   |
| Manchester             | 17 miles  |
| Liverpool              | 25 miles  |
| Birmingham             | 78 miles  |
| Hull                   | 109 miles |
| London                 | 201 miles |
| Glasgow                | 215 miles |