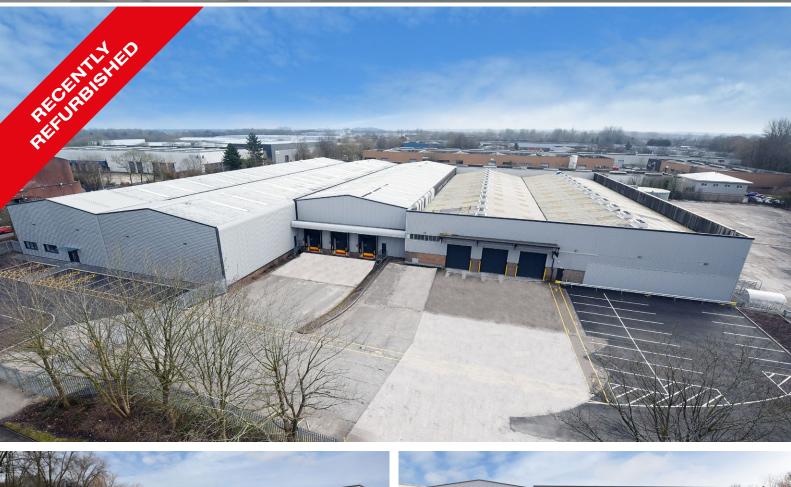

## Modern Industrial/Warehouse Facility 105,095 sq ft **TO LET / MAY SELL**

- J21 M6
- High quality development
- Secure site

- 3 dock level doors
- 7 level access doors
- Prime location

WARRINGTON

# KINGSLAND GRANGE WARRINGTON WA1 4RW

**KINGSLAND 21** comprises a distribution warehouse of steel portal frame construction. The warehouse benefits from the following specificiation:

- Secure self contained site
- Loading to two elevations
- Three dock level loading doors
- 86 dedicated car parking spaces
- Seven level access loading doors
- Eaves height of between 5m and 7m
- Modern offices
- Potential high power supply available

#### ACCOMMODATION

|           | sq ft   | sq m          |
|-----------|---------|---------------|
| Warehouse | 103,647 | 9,629         |
| Offices   | 1,448   | 134.5         |
| TOTAL     | 105,095 | 9,763.5       |
| Site      | 5 acres | 2.03 hectares |