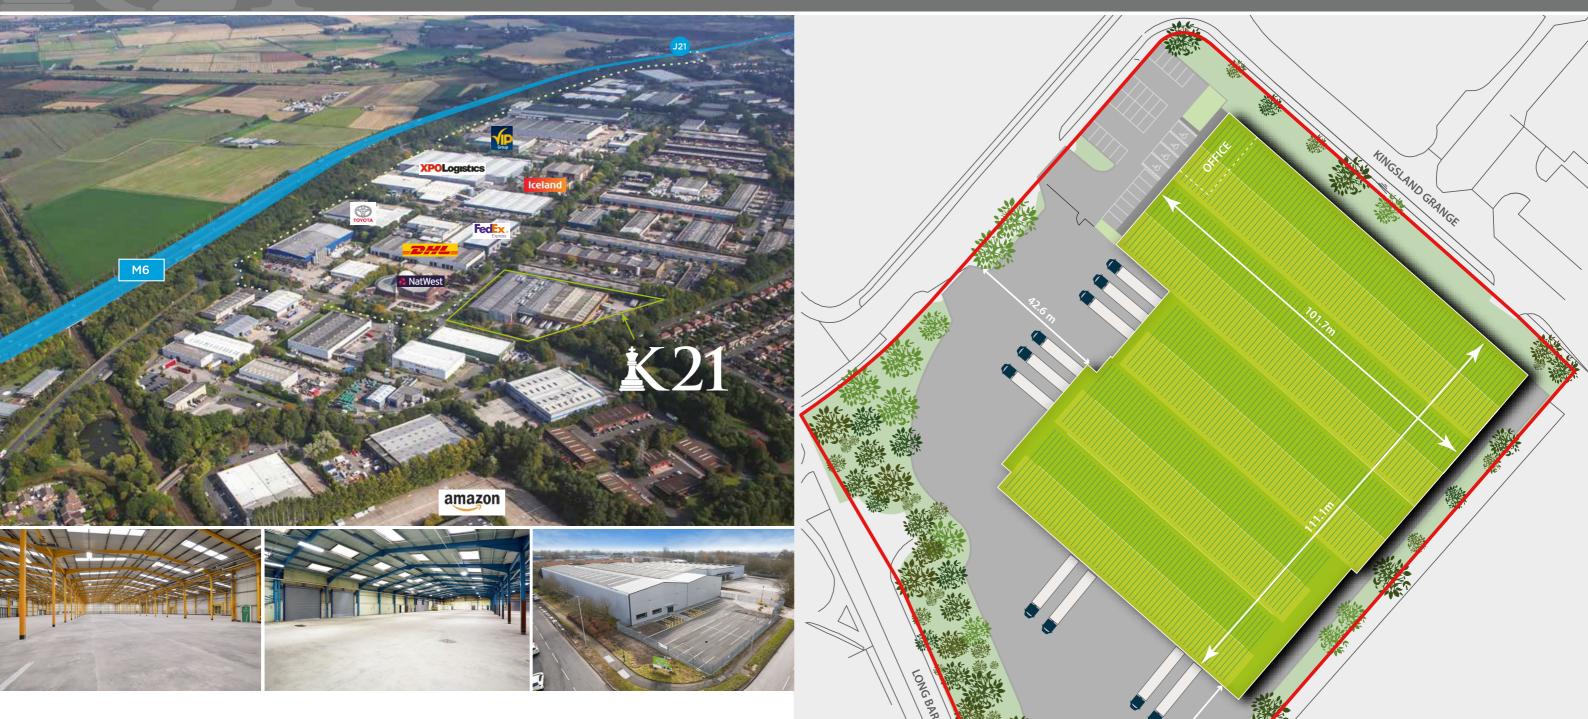

# KINGSLAND GRANGE WARRINGTON WA1 4RW

**KINGSLAND 21** comprises a distribution warehouse of steel portal frame construction. The warehouse benefits from the following specificiation:

- Secure self contained site
- Loading to two elevations
- Three dock level loading doors
- 86 dedicated car parking spaces
- Seven level access loading doors
- Eaves height of between 5m and 7m
- Modern offices
- Potential high power supply available

#### ACCOMMODATION

|           | sq ft   | sq m          |
|-----------|---------|---------------|
| Warehouse | 103,647 | 9,629         |
| Offices   | 1,448   | 134.5         |
| TOTAL     | 105,095 | 9,763.5       |
| Site      | 5 acres | 2.03 hectares |

#### LOCATION

Kingsland Grange is situated in the heart of Warrington Grange Employment Area, which lies approximately 3 miles East of Warrington Town Centre.

The estate is adjacent to the intersection of the M6 and M62 Motorways with access provided by Junction 21 of the M6 to the South and Junctions 10 & 11 of the M62 to the North. Occupiers on the estate include DHL, Toyota, Iceland and XPO.