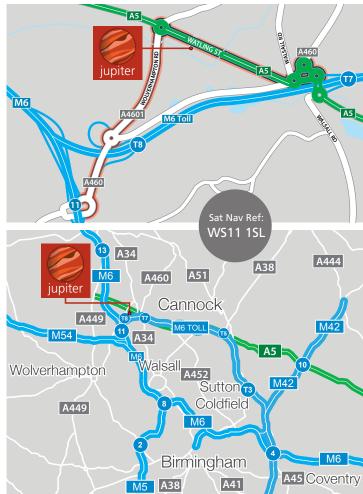

### LOCATION

Jupiter is prominently located fronting the busy A5 (Watling Street), South Staffordshire's main arterial route, linking the East and West Midlands conurbations. The unit is conveniently situated for the M6 Toll Road, Junction T7 and Junction T8, together with Junctions 11 and 12 of the M6 approximately 2 and 2.5 miles distant respectively.

# COMMUNICATIONS

| M6 Toll Junction T7 | 1 mile    |
|---------------------|-----------|
| M6 Toll Junction T8 | 1.5 miles |
| M6 Junction 11      | 2 miles   |
| M6 Junction 12      | 2.5 miles |
| Birmingham          | 19 miles  |