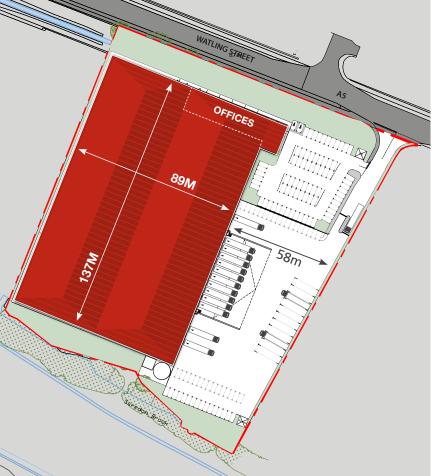

# New Industrial/Warehouse Unit 142,330 sq ft TO LET

Completion Q1 2018

- A5 Watling Street frontage
- 50m plus yard
- Clear height 12.5m
- Fully fitted offices
- 1 mile from M6 Toll JT7
- 1.5 miles from M6 Toll JT8
- 2 miles from M6 J11
- 2.5 miles from M6 J12

- 10 dock loading doors
- 12.5m clear internal height
- 50kN m<sup>2</sup> floor loading
- 3 level access doors
- Planning for B1c, B2 and B8 uses

# ACCOMMODATION (GIA)

|           | SQ FT   | SQ M   |
|-----------|---------|--------|
| Warehouse | 132,515 | 12,311 |
| Office    | 9,815   | 912    |
| Total     | 142,330 | 13,223 |

Gated yard

Fully fitted offices

11 trailer parking spaces

127 car spaces