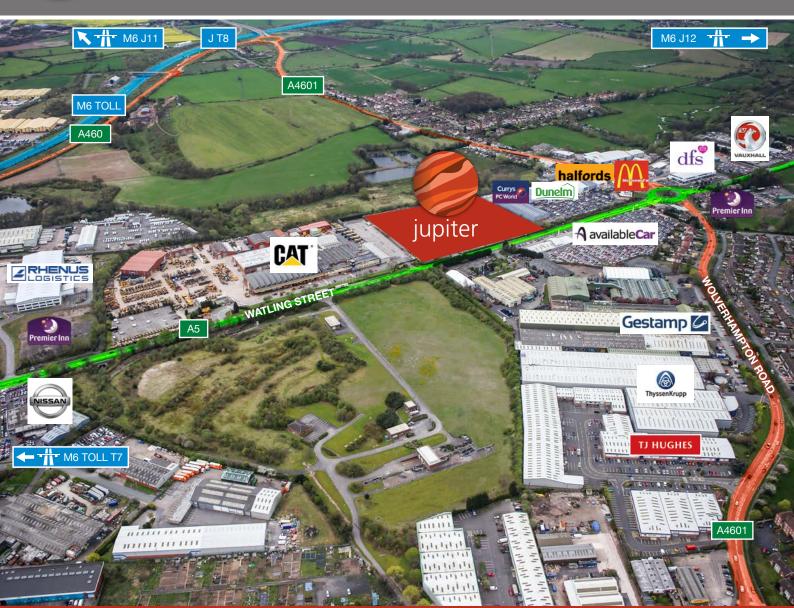

### LOCATION

Jupiter is prominently located fronting the busy A5 (Watling Street), South Staffordshire's main arterial route, linking the East and West Midlands conurbations. The unit is conveniently situated for the M6 Toll Road, Junction T7 and Junction T8, together with Junctions 11 and 12 of the M6 approximately 2 and 2.5 miles distant respectively.

# COMMUNICATIONS

| M6 Toll Junction T7 | 1 mile    |
|---------------------|-----------|
| M6 Toll Junction T8 | 1.5 miles |
| M6 Junction 11      | 2 miles   |
| M6 Junction 12      | 2.5 miles |
| Birmingham          | 19 miles  |