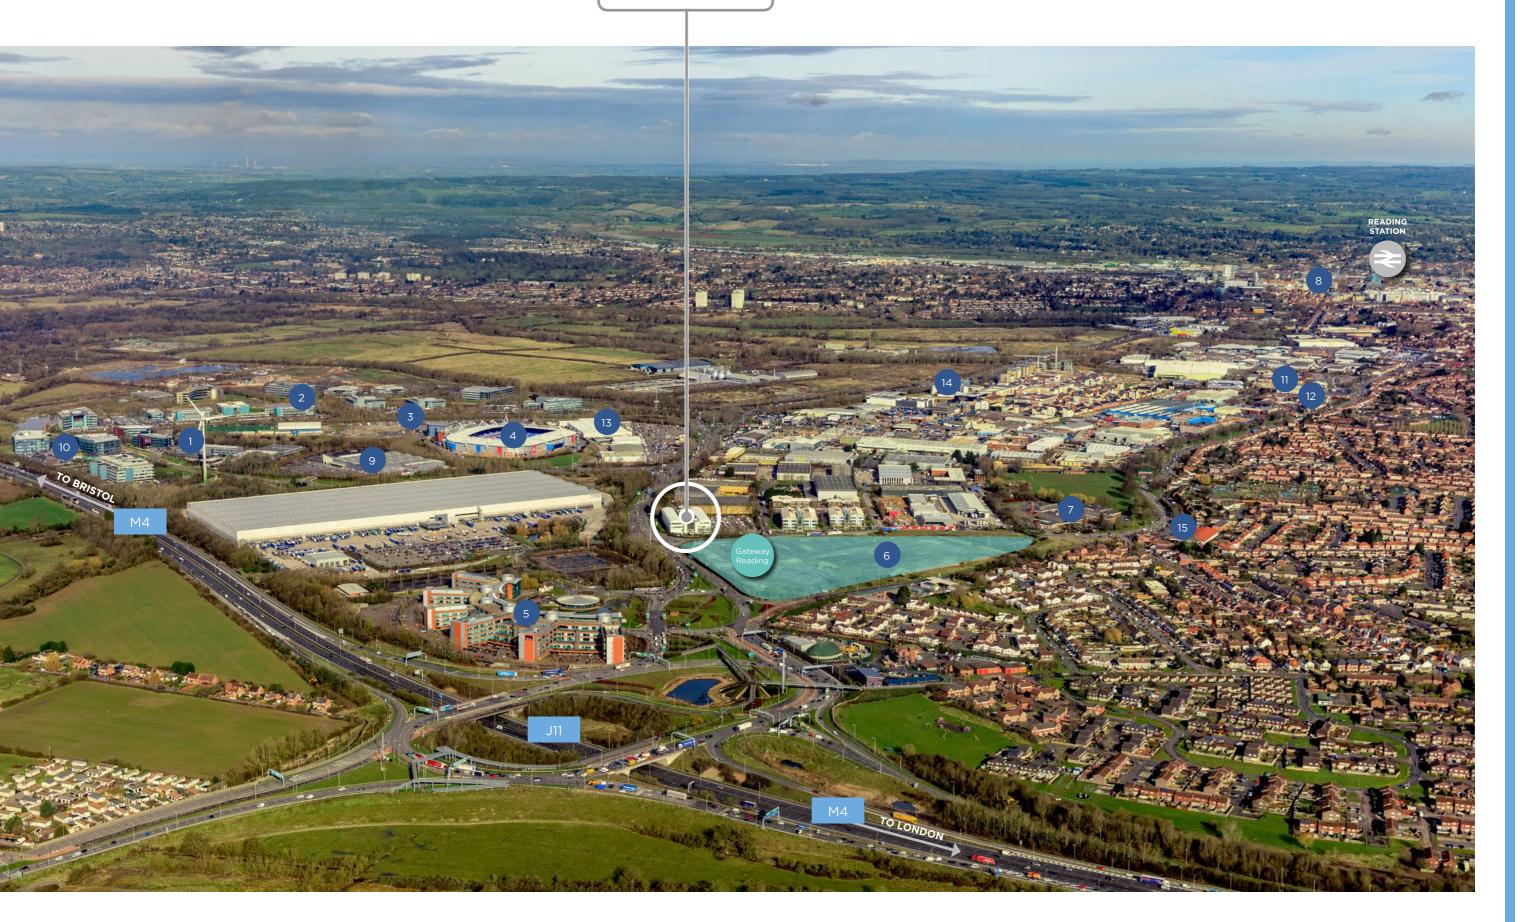

#### FIRST FLOOR

SECOND FLOOR

MUIEEdwi

TOP PROSPECTS FOR BUSINESS, GREAT FACILITIES FOR LEISURE AND UNRIVALLED TRANSPORT LINKS.

Imperium is located on Imperial Way just off the A33, approximately 1/4 mile from Junction 11 of the M4. The A33 is the principal route into Reading town centre from the south, which connects the M4 at Junction 11, with the M3 at Junction 6.

Situated 3.3 miles from Reading's newly redeveloped train station. Imperium provides good access to the railway network. Reading Station provides up to 12 high-speed rail services to Central London every hour. Direct services also run to Oxford (23 minutes), Bristol (53 minutes) and Birmingham (92 minutes).

| Road            |           |
|-----------------|-----------|
| Central Reading | 3.3 miles |
| Basingstoke     | 16 miles  |
| Maidenhead      | 17 miles  |
| Newbury         | 22 miles  |
| Central London  | 37 miles  |