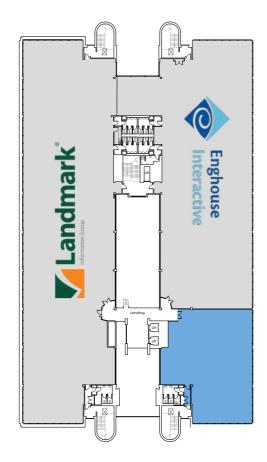

| FLOOR       | SQ FT (IPMS3) | SQ M (IPMS3) |
|-------------|---------------|--------------|
| SECOND      | 28,610        | 2,657.9      |
| PART FIRST  | 4,353         | 404.4        |
| PART FIRST  |               | LANDMARK     |
| PART FIRST  |               | ENGHOUSE     |
| PART GROUND | 5,902         | 548.3        |
| PART GROUND |               | FLEETMATICS  |
| PART GROUND |               | SNAP-ON      |
| TOTAL       | 38,865        | 3,610.6      |

Floor plates can be split to accommodate various needs.

#### FIRST FLOOR

SECOND FLOOR

MUIEEdwi

TOP PROSPECTS FOR BUSINESS, GREAT FACILITIES FOR LEISURE AND UNRIVALLED TRANSPORT LINKS.

Imperium is located on Imperial Way just off the A33, approximately 1/4 mile from Junction 11 of the M4. The A33 is the principal route into Reading town centre from the south, which connects the M4 at Junction 11, with the M3 at Junction 6.