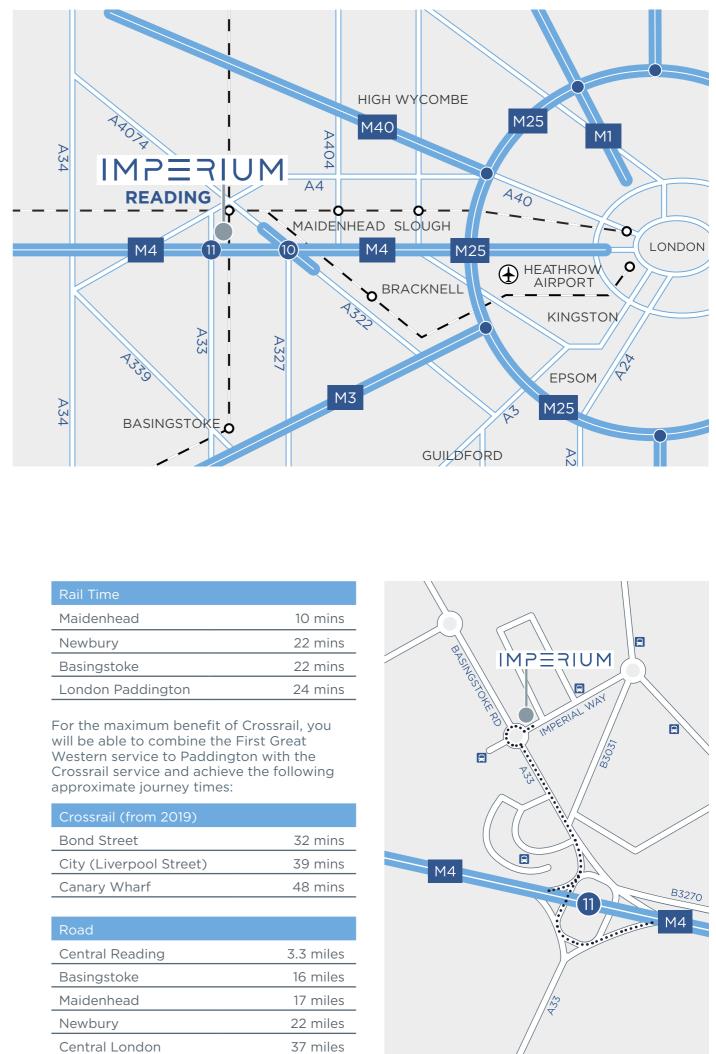

#### FIRST FLOOR

SECOND FLOOR

MUIEEdwi

TOP PROSPECTS FOR BUSINESS, GREAT FACILITIES FOR LEISURE AND UNRIVALLED TRANSPORT LINKS.

Imperium is located on Imperial Way just off the A33, approximately 1/4 mile from Junction 11 of the M4. The A33 is the principal route into Reading town centre from the south, which connects the M4 at Junction 11, with the M3 at Junction 6.

Situated 3.3 miles from Reading's newly redeveloped train station. Imperium provides good access to the railway network. Reading Station provides up to 12 high-speed rail services to Central London every hour. Direct services also run to Oxford (23 minutes), Bristol (53 minutes) and Birmingham (92 minutes).

| Rail Time         |         |
|-------------------|---------|
| Maidenhead        | 10 mins |
| Newbury           | 22 mins |
| Basingstoke       | 22 mins |
| London Paddington | 24 mins |

| Crossrail (from 2019)   |         |
|-------------------------|---------|
| Bond Street             | 32 mins |
| City (Liverpool Street) | 39 mins |
| Canary Wharf            | 48 mins |

| Road            |           |
|-----------------|-----------|
| Central Reading | 3.3 miles |
| Basingstoke     | 16 miles  |
| Maidenhead      | 17 miles  |
| Newbury         | 22 miles  |
| Central London  | 37 miles  |