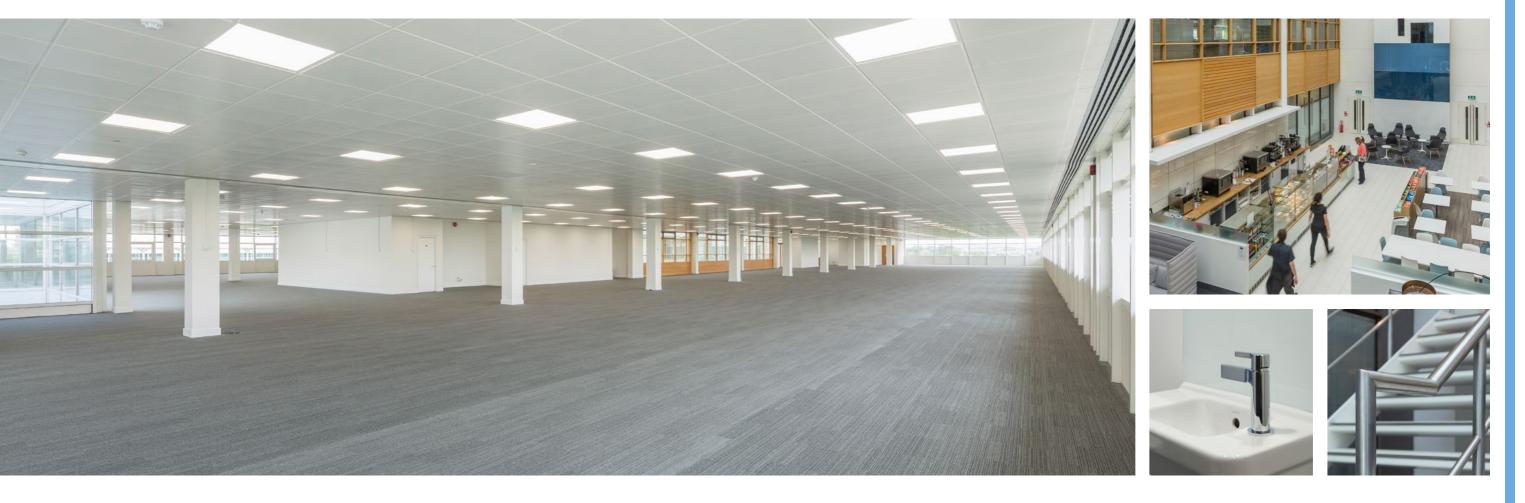

## AVAILABILITY

The office accommodation has been fitted out to a high specification and is open plan. The below floor areas are measured on an IMPS3 (International Property Measuring Standards) basis.

- VAV air conditioning
- Full access raised floors
- Suspended ceiling with integrated lighting
- Refurbished WCs on each floor
- Shower facilities
- Excellent parking ratio of 1 space per 219 sq ft (net)
- 2 x 12-person passenger lifts
- 1250kg 16-person goods lift and covered loading area
- The building has an EPC rating of C (73)
- On-site café and business lounge