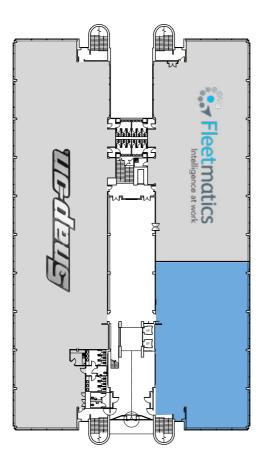

| FLOOR       | SQ FT (IPMS3) | SQ M (IPMS3) |
|-------------|---------------|--------------|
| SECOND      | 28,610        | 2,657.9      |
| PART FIRST  | 4,353         | 404.4        |
| PART FIRST  |               | LANDMARK     |
| PART FIRST  |               | ENGHOUSE     |
| PART GROUND | 5,902         | 548.3        |
| PART GROUND |               | FLEETMATICS  |
| PART GROUND |               | SNAP-ON      |
| TOTAL       | 38,865        | 3,610.6      |

Floor plates can be split to accommodate various needs.

#### GROUND FLOOR