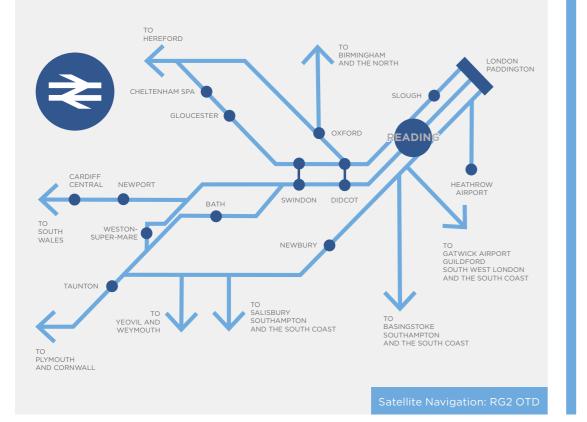

Situated 3.3 miles from Reading's newly redeveloped train station. Imperium provides good access to the railway network. Reading Station provides up to 12 high-speed rail services to Central London every hour. Direct services also run to Oxford (23 minutes), Bristol (53 minutes) and Birmingham (92 minutes).

From 2019, Crossrail will run between Reading and London (named The Elizabeth Line). Crossrail will serve a total of 40 stations along the route and will significantly improve journey times when travelling across Central London.