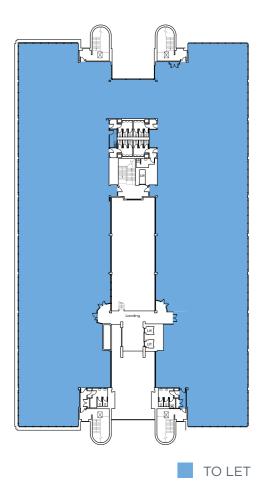

## AVAILABILITY

The office accommodation has been fitted out to a high specification and is open plan. The below floor areas are measured on an IMPS3 (International Property Measuring Standards) basis.

| FLOOR       | SQ FT (IPMS3) | SQ M (IPMS3) |
|-------------|---------------|--------------|
| SECOND      | 28,610        | 2,657.9      |
| PART FIRST  | 4,353         | 404.4        |
| PART FIRST  |               | LANDMARK     |
| PART FIRST  |               | ENGHOUSE     |
| PART GROUND | 5,902         | 548.3        |
| PART GROUND |               | FLEETMATICS  |
| PART GROUND |               | SNAP-ON      |
| TOTAL       | 38,865        | 3,610.6      |

Floor plates can be split to accommodate various needs.

#### GROUND FLOOR