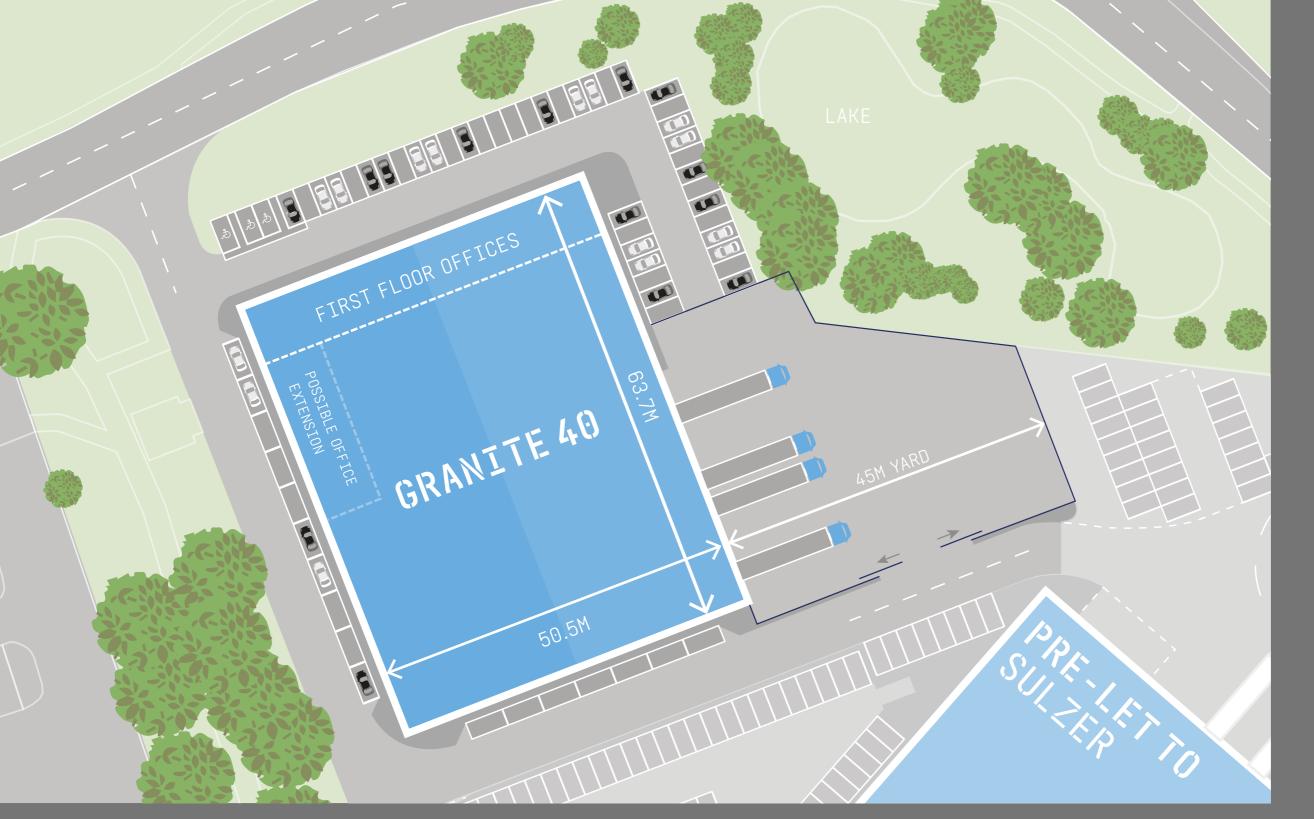

### Warehouse

- · 2 level access loading doors
- · 2 dock loading doors
- 62 car parking spaces
- · 24 hours of use
- 10M clear internal height
- 50kN/SQ M floor loading
- 45M yard depth
- Planning for B1c, B2 & B8 uses
- 500 kVa power supply
- · 4x car charging points
- EPC (A)
- BREEAM "Very Good"
- Gated Yard

### Accommodation (GIA)

| GRANITE 40       | sq ft  | sq m  |
|------------------|--------|-------|
| Warehouse        | 34,573 | 3,212 |
| 1st Floor Office | 4,187  | 389   |
| Plant Deck       | 645    | 60    |
| Total            | 39,405 | 3,661 |