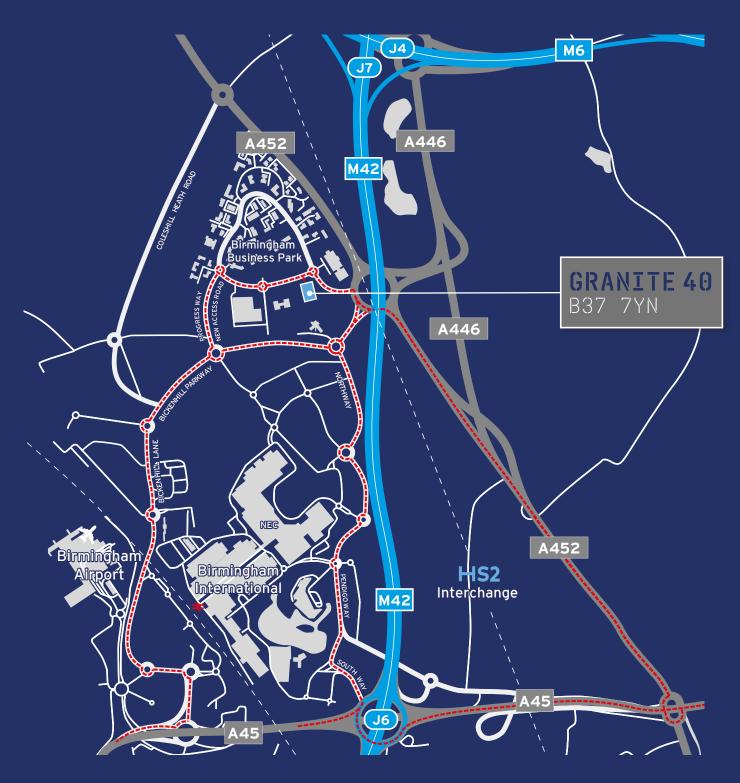

# GRANTTE 40 BIRMINGHAM BUSINESS PARK

New High Quality Industrial, Warehouse and R&D Building Practical Completion Q2 2020 - New Access Road Open 39,405 sq ft

Birmingham Business Park · Solihull Parkway · B37 7YN