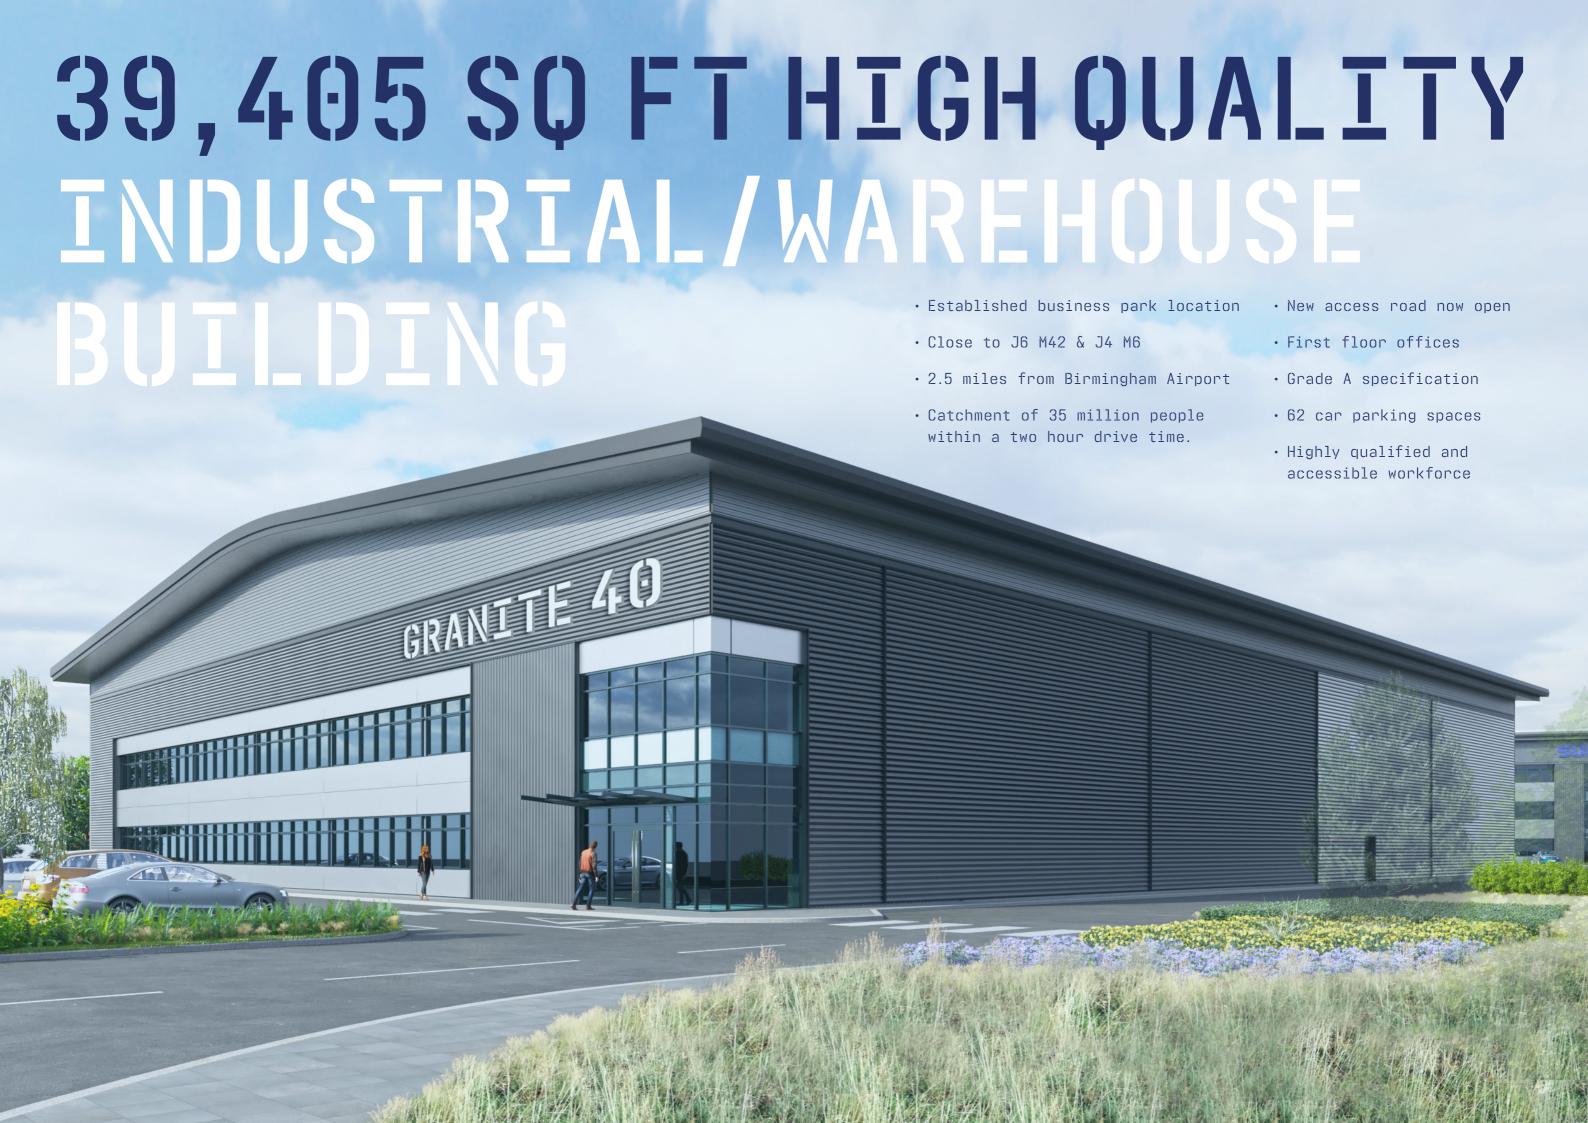

# GRANTTE 40 BIRMINGHAM BUSINESS PARK

New High Quality Industrial, Warehouse and R&D Building Practical Completion Q2 2020 - New Access Road Open 39,405 sq ft

Birmingham Business Park · Solihull Parkway · B37 7YN

### Warehouse

- · 2 level access loading doors
- · 2 dock loading doors
- 62 car parking spaces
- · 24 hours of use
- 10M clear internal height
- 50kN/SQ M floor loading
- 45M yard depth
- Planning for B1c, B2 & B8 uses
- 500 kVa power supply
- · 4x car charging points
- EPC (A)
- BREEAM "Very Good"
- Gated Yard

### Office

- LED lighting
- 150mm raised access floor
- Metal suspended ceiling
- VRF heating and cooling

### The Park benefits from

- 24 hours security team
- CCTV coverage and ANPR
- On-site management
- Bus services to and from Birmingham International, Coleshill and Sutton Coldfield
- Cafe, Newsagent, Nursery, Fitness Classes and Greggs Bakery