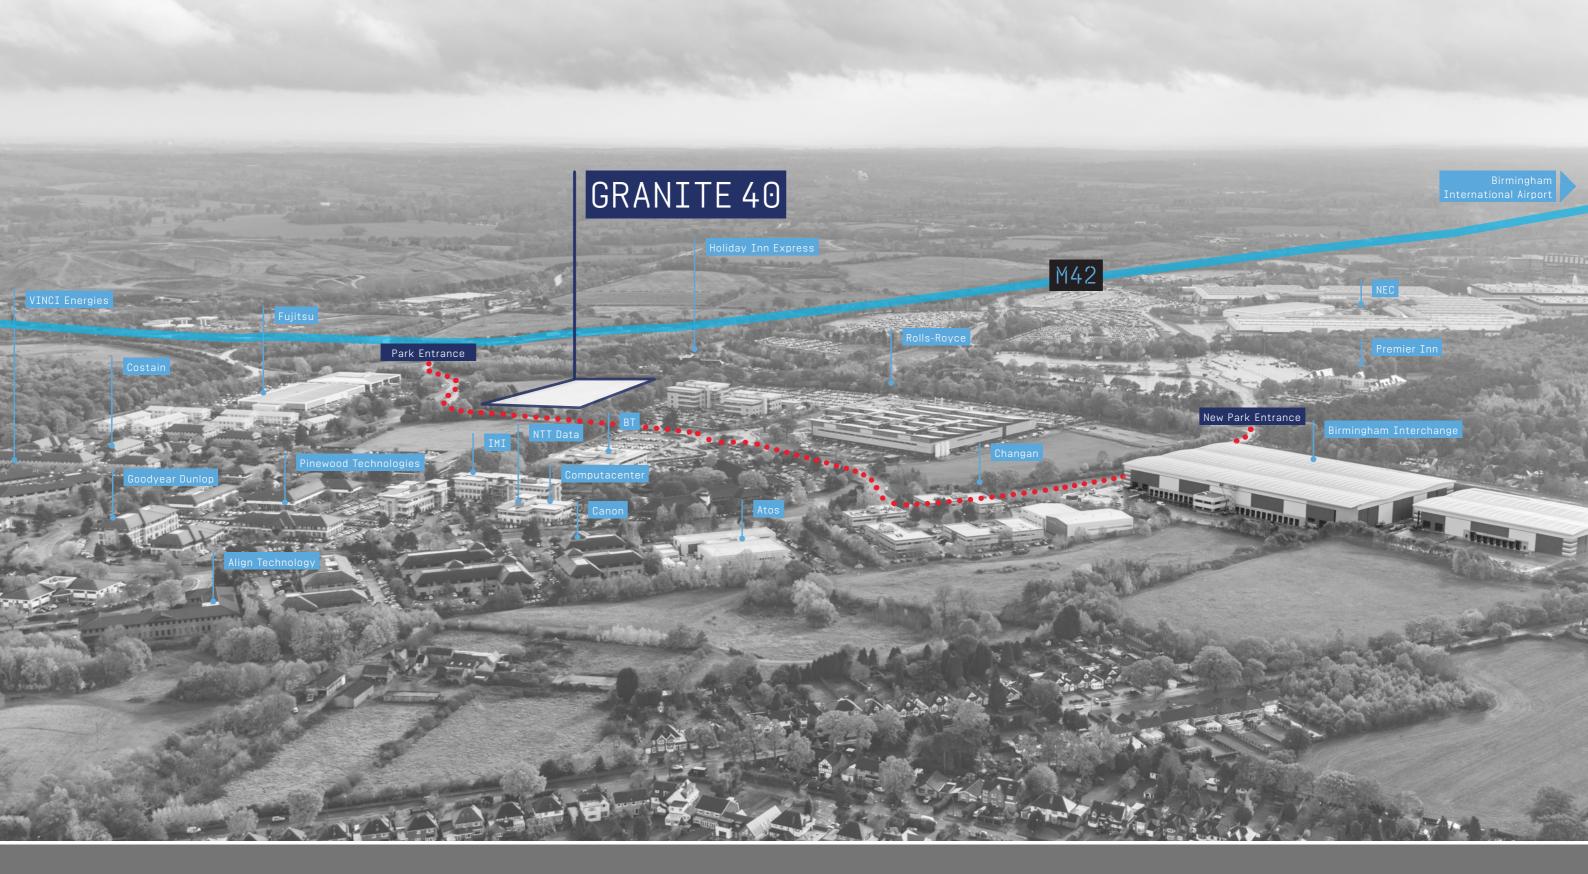

BIRMINGHAM BUSINESS PARK
PROVIDES 2 MILLION SQ FT OF
HIGH QUALITY BUSINESS SPACE
AND IS HOME TO OVER 120 OCCUPIERS.

Canon